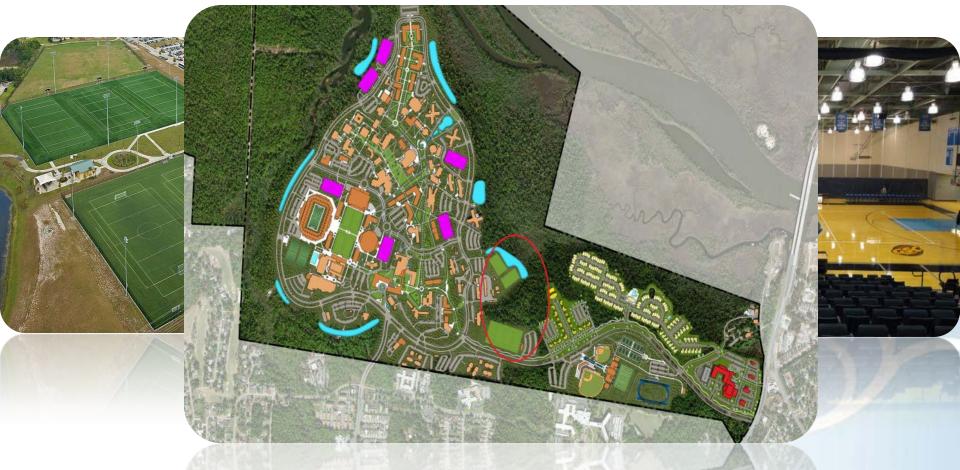

# Capital Improvement TF

#### **Intramural Athletic Fields**

#### **Field House Bleacher Install**