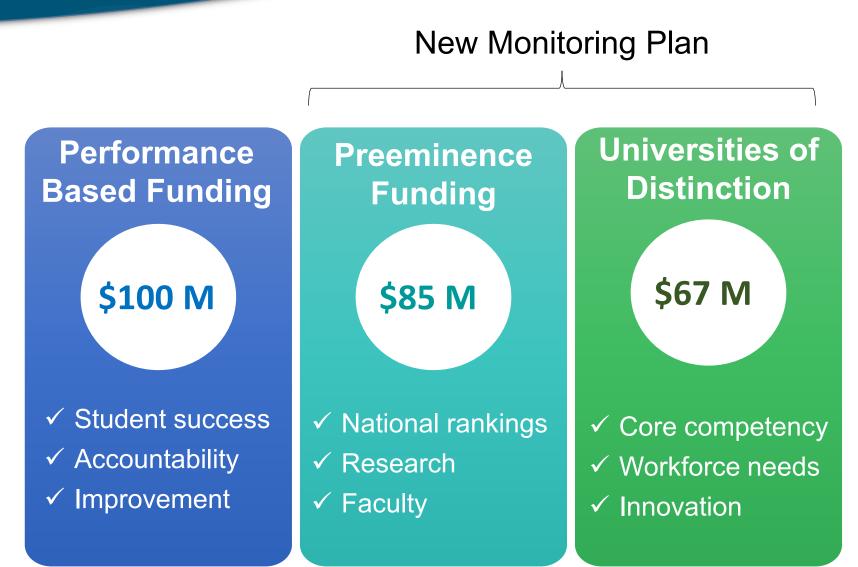

# Monitoring Pillars of Excellence Progress

**Dr. Christy England** 

**Vice Chancellor for Academic and Student Affairs** 

January 29, 2020 www.flbog.edu

### Pillars of Excellence 2020-21 LBR





## Overview of Monitoring Plan



#### **Revised Plans**

- Revised based on funding provided
- Updated rankings, metrics, with historical data & projections for 3-5 years
- Board considers in June

#### **Quarterly Updates**

- Details on spending & hiring
- Board staff provide summary
- Board receives first quarter update in January 2021

### Timeline of Monitoring Plan





\*Or September depending on how the funds are allocated



www.flbog.edu