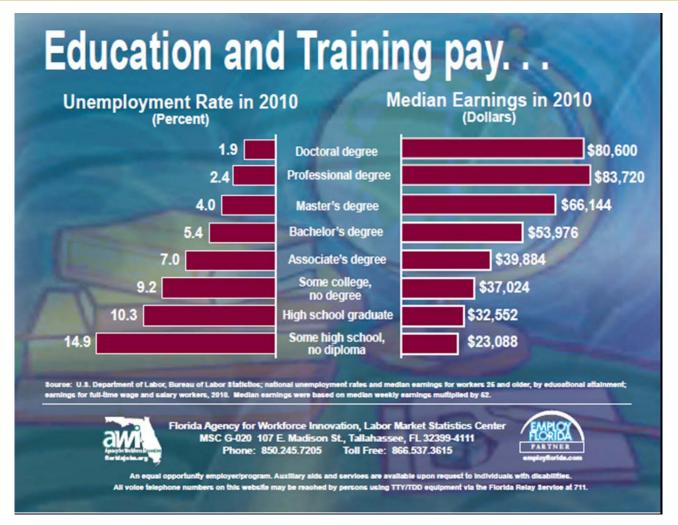

# **Education and Training Pay**

STATE UNIVERSITY SYSTEM of FLORIDA Board of Governors

www.flbog.edu

## **Need for More Degree Holders**

- 25% of job vacancies in Florida require a bachelor's degree
- 17.4% of Floridians hold a bachelor's degree
- Bachelor's degree holders have 3.8%
  lower unemployment rate
- Bachelor's degree holders have \$16,952 more earning power annually.