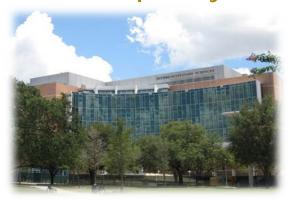

#### University of South Florida - College of Medicine

| Name of Project:                    | Amount Funded:         | Completion Date:                | Sources of Funds:                     |
|-------------------------------------|------------------------|---------------------------------|---------------------------------------|
| College of Medicine<br>Improvements | \$7,500,000            | August 2011                     | Private/Foundation/PECO<br>University |
| Square Footage:                     | Academic Programs Met: | Facility Providers:             | Significant Green Features:           |
| 61,000 GSF                          | College of Medicine    | Gresham Smith<br>Whiting-Turner | N/A                                   |