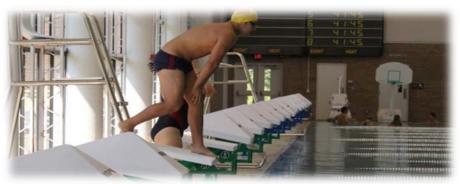

#### University of West Florida - Building 73 Renovation

| Name of Project:                      | Amount Funded:         | Completion Date:                                       | Sources of Funds:           |
|---------------------------------------|------------------------|--------------------------------------------------------|-----------------------------|
| Building 73 Natatorium<br>Renovations | \$4,101,000            | February 2011                                          | PECO                        |
| Square Footage:                       | Academic Programs Met: | Facility Providers:                                    | Significant Green Features: |
| N/A                                   | N/A                    | H2 Engineering<br>Peter R. Brown<br>Construction, Inc. | N/A                         |