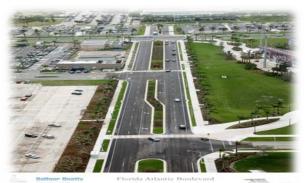

#### Florida Atlantic University - Lane Extensions

| Name of Project:                        | Amount Funded:         | Completion Date:                                          | Sources of Funds:           |
|-----------------------------------------|------------------------|-----------------------------------------------------------|-----------------------------|
| Northern Four Lane<br>Extension Project | \$9,000,000            | December 2011                                             | PECO                        |
| Square Footage:                         | Academic Programs Met: | Facility Providers:                                       | Significant Green Features: |
| N/A                                     | N/A                    | Kimley-Horn<br>James A. Cummings<br>Balfour Beatty JV, CM | N/A                         |