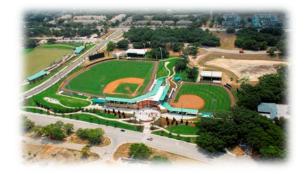

#### University of South Florida - Athletic Facilities

| Name of Project:        | Amount Funded:         | Completion Date:                                     | Sources of Funds:           |
|-------------------------|------------------------|------------------------------------------------------|-----------------------------|
| USF Athletic Facilities | \$33,739,750.17        | July 2011                                            | DSO Financed                |
| Square Footage:         | Academic Programs Met: | Facility Providers:                                  | Significant Green Features: |
| 51,000 GSF              | Athletics              | Populous<br>R.R. Simmons Construction<br>Corporation | N/A                         |