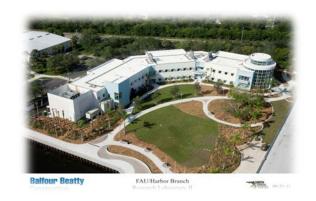

#### Florida Atlantic University - Research Laboratory II

| Name of Project:                        | Amount Funded:         | Completion Date:               | Sources of Funds:                    |
|-----------------------------------------|------------------------|--------------------------------|--------------------------------------|
| Harbor Branch Research<br>Laboratory II | \$19,300,000           | August 2011                    | PECO                                 |
| Square Footage:                         | Academic Programs Met: | Facility Providers:            | Significant Green Features:          |
| 42,715 GSF                              | College Science        | PGAL, AE<br>Balfour Beatty, CM | Seeking LEED Silver<br>certification |