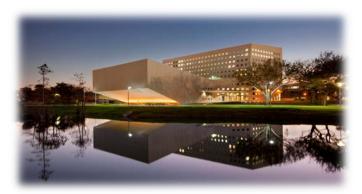

#### University of Florida - Florida Innovation Hub

| Name of Project:       | Amount Funded:         | Completion Date:                                                | Sources of Funds:                          |
|------------------------|------------------------|-----------------------------------------------------------------|--------------------------------------------|
| Florida Innovation Hub | \$13,200,000           | October 2011                                                    | Federal EDA Grant<br>UF Sponsored Research |
| Square Footage:        | Academic Programs Met: | Facility Providers:                                             | Significant Green Features:                |
| 48,590 GSF             | Multi-Disciplinary     | Ponikvar & Associates<br>PPI/Charles Perry<br>Construction, LLC | Seeking LEED Platinum certification        |