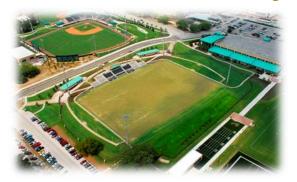

#### University of South Florida - Athletic Facilities

| Name of Project:        | Amount Funded:         | Completion Date:                                     | Sources of Funds:           |
|-------------------------|------------------------|------------------------------------------------------|-----------------------------|
| USF Athletic Facilities | \$33,739,750.17        | July 2011                                            | DSO Financed                |
| Square Footage:         | Academic Programs Met: | Facility Providers:                                  | Significant Green Features: |
| 51,000 GSF              | Athletics              | Populous<br>R.R. Simmons Construction<br>Corporation | N/A                         |