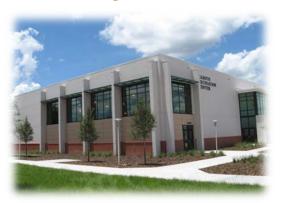

Florida Agricultural & Mechanical University - Jones Hall Renovation

| Name of Project:      | Amount Funded:         | Completion Date:    | Sources of Funds:           |
|-----------------------|------------------------|---------------------|-----------------------------|
| Jones Hall Renovation | \$12,600,000           | January 2011        | PECO                        |
| Square Footage:       | Academic Programs Met: | Facility Providers: | Significant Green Features: |
| 35,671 GSF            | Arts & Sciences        | JPA<br>LLT          | Certified LEED Silver       |