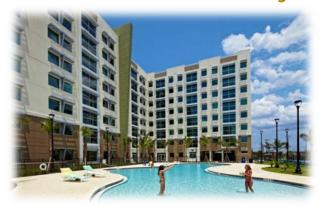

#### Florida Atlantic University - Innovation Village Apartments

| Name of Project:                           | Amount Funded:         | Completion Date:                                              | Sources of Funds:                         |
|--------------------------------------------|------------------------|---------------------------------------------------------------|-------------------------------------------|
| Innovation Village<br>Apartments - Phase I | \$95,673,000           | June 2011                                                     | Bonds                                     |
| Square Footage:                            | Academic Programs Met: | Facility Providers:                                           | Significant Green Features:               |
| 489,274 GSF                                | N/A                    | Capstone D/B with PGAL<br>Architects and Balfour<br>Beatty CM | Seeking LEED Silver or Gold certification |