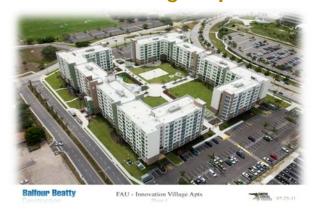

#### Florida Atlantic University - Innovation Village Apartments

| Name of Project:                           | Amount Funded:         | Completion Date:                                              | Sources of Funds:                         |
|--------------------------------------------|------------------------|---------------------------------------------------------------|-------------------------------------------|
| Innovation Village<br>Apartments - Phase I | \$95,673,000           | June 2011                                                     | Bonds                                     |
| Square Footage:                            | Academic Programs Met: | Facility Providers:                                           | Significant Green Features:               |
| 489,274 GSF                                | N/A                    | Capstone D/B with PGAL<br>Architects and Balfour<br>Beatty CM | Seeking LEED Silver or Gold certification |