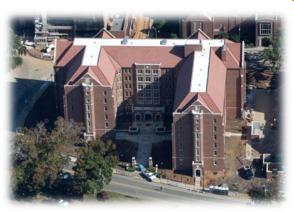

#### Florida State University - Johnston Hall Renovation

| Name of Project:         | Amount Funded:                                               | Completion Date:                                                    | Sources of Funds:           |
|--------------------------|--------------------------------------------------------------|---------------------------------------------------------------------|-----------------------------|
| William H. Johnston Hall | \$49,200,000                                                 | June 2011                                                           | FCO                         |
| Square Footage:          | Academic Programs Met:                                       | Facility Providers:                                                 | Significant Green Features: |
| 95,000 GSF               | Human Services<br>Interior Design<br>Art History & Education | Gould Evans Associates, LC<br>Peter R. Brown,<br>Construction, Inc. | Certified LEED Gold         |