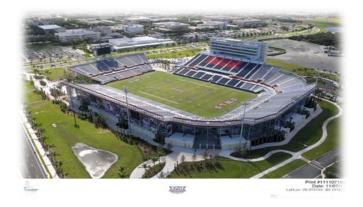

#### Florida Atlantic University - Stadium

| Name of Project: | Amount Funded:         | Completion Date:                                                      | Sources of Funds:                 |
|------------------|------------------------|-----------------------------------------------------------------------|-----------------------------------|
| FAU Stadium      | \$66,123,811           | October 2011                                                          | Bonds                             |
| Square Footage:  | Academic Programs Met: | Facility Providers:                                                   | Significant Green Features:       |
| 160,000 GSF      | Athletics              | HKS/Schenkel Shultz, JV,<br>AE/James A. Cummings<br>Balfour Beatty CM | Seeking LEED Silver certification |