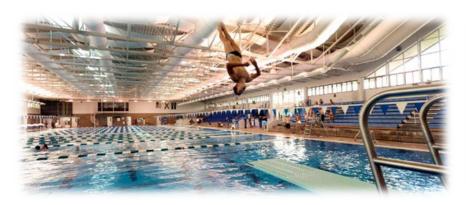

#### University of West Florida - Building 73 Renovation

| Name of Project:                      | Amount Funded:         | Completion Date:                                       | Sources of Funds:           |
|---------------------------------------|------------------------|--------------------------------------------------------|-----------------------------|
| Building 73 Natatorium<br>Renovations | \$4,101,000            | February 2011                                          | PECO                        |
| Square Footage:                       | Academic Programs Met: | Facility Providers:                                    | Significant Green Features: |
| N/A                                   | N/A                    | H2 Engineering<br>Peter R. Brown<br>Construction, Inc. | N/A                         |