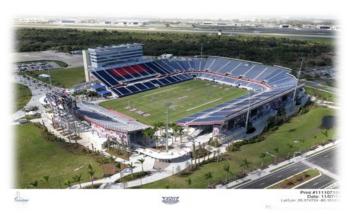

#### Florida Atlantic University - Stadium

| Name of Project: | Amount Funded:         | Completion Date:                                                      | Sources of Funds:                 |
|------------------|------------------------|-----------------------------------------------------------------------|-----------------------------------|
| FAU Stadium      | \$66,123,811           | October 2011                                                          | Bonds                             |
| Square Footage:  | Academic Programs Met: | Facility Providers:                                                   | Significant Green Features:       |
| 160,000 GSF      | Athletics              | HKS/Schenkel Shultz, JV,<br>AE/James A. Cummings<br>Balfour Beatty CM | Seeking LEED Silver certification |