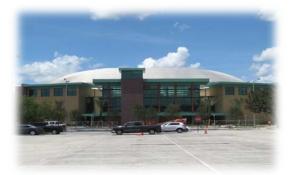

#### University of South Florida - Music Building

| Name of Project:                     | Amount Funded:                     | Completion Date:                            | Sources of Funds:           |
|--------------------------------------|------------------------------------|---------------------------------------------|-----------------------------|
| Visual & Performing Arts<br>Facility | \$46,605,935                       | January 2011                                | PECO                        |
| Square Footage:                      | Academic Programs Met:             | Facility Providers:                         | Significant Green Features: |
| 113,535 GSF                          | College of Arts<br>School of Music | Hanbury Evans Write &<br>Vlattas<br>Skanska | N/A                         |