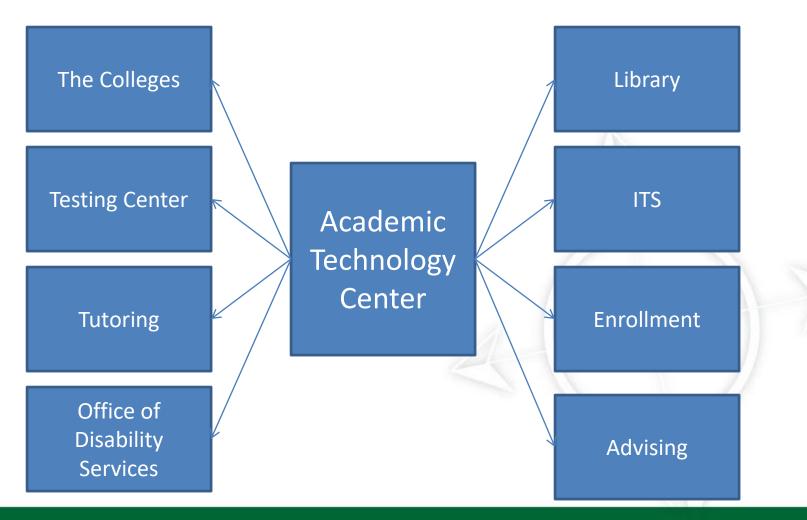

# **Academic Technology Center**

- Formed in 2003
- Mission: To design, develop and implement online learning
- To date:
  - 700 courses
  - 23 fully online programs
  - 10 certificate programs
  - 30% of all UWF enrollments

### **Cost Factors**

- How does e-learning compare with traditional classroom instruction?
  - Instructional costs
    - Faculty, course development, software utilization, advising, course revisions
  - Enrollment per course section
  - Infrastructure and specialized personnel
    - Hardware/software, Academic Technology Center, ITS, Advising, Student Services
  - More efficient use of facilities
  - Growth/Access