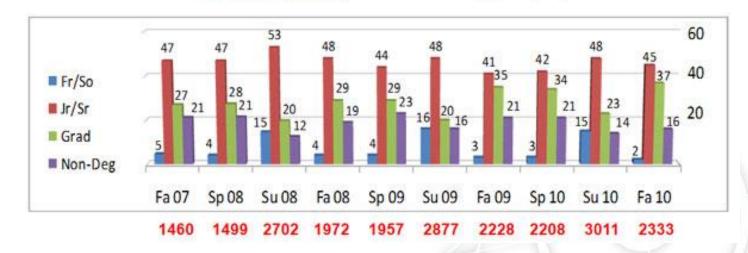

tinue to engage.                               |



### **Cost Factors**

- How does e-learning compare with traditional classroom instruction?
  - Instructional costs
    - Faculty, course development, software utilization, advising, course revisions
  - Enrollment per course section
  - Infrastructure and specialized personnel
    - Hardware/software, Academic Technology Center, ITS, Advising, Student Services
  - More efficient use of facilities
  - Growth/Access



### **Access to Education**

- 448 course sections (Fall 2011)
- 9804 duplicated headcount
- 5506 unduplicated (11,825 total)
- 81% students from Florida
- 40.5% outside service area



#### **Online Course Statistics**

(OLC coded courses)





#### Online Campus Statistics (OLC coded courses) Online Only Student Type (%)





### **Access through Mobile Education**





## **Quality Curriculum**

| Goal                                                                                                    | <b>Process/Practice</b>                                                                                                       | Metric                                                                                                                                                                                                        | Process Indices                                                                                                                                                                                                                  |
|----------------------------------------------------