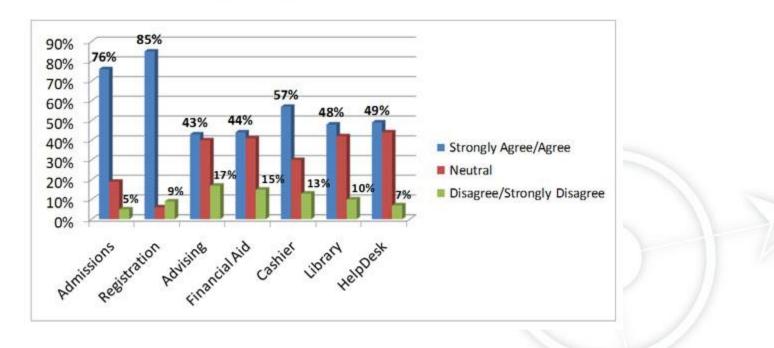

## **Student Support Services**

Survey of Online Support Services at UWF

4972 students (1172 respondents) enrolled in at least online course during Fall 2008