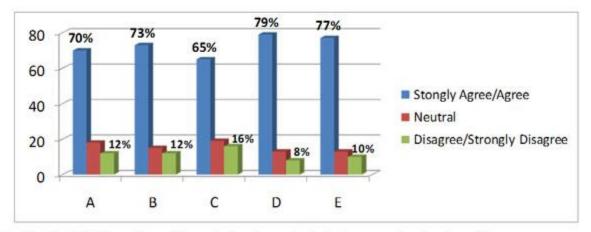

### **Student Engagement**

Survey of Online Interaction at UWF

4972 students (1172 respondents) enrolled in at least online course during Fall 2008

- The level of interaction with my instructors contributes to my understanding of the course objectives.
- B. My instructors provide constructive feedback on course assignments and questions I ask.
- C. The level of interaction between students contributes to my understanding of the course objectives.
- D. I have the opportunity to work with other students online through groups, discussions and other engaged activities.
- E. UWF fully online courses are designed to promote the development of an online community of learners. Please rate your UWF online courses' ability to create this online community of learners.