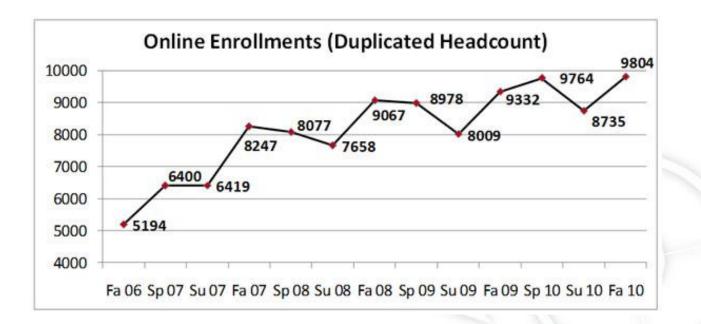

### **Access to Education**

- 448 course sections (Fall 2011)
- 9804 duplicated headcount
- 5506 unduplicated (11,825 total)
- 81% students from Florida
- 40.5% outside service area

#### **Online Course Statistics**

(OLC coded courses)