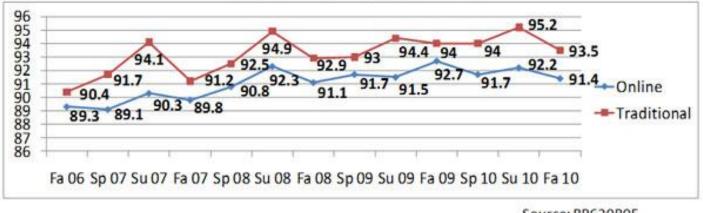

#### Course Completion Rates % (Online compared to Traditional)

100% - Total WD/Total Students

Source: RR620R05 after final withdrawal deadline