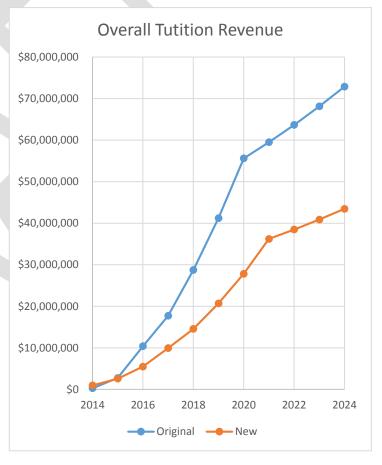

The table and chart below contains a summary of these revisions.

|                  | Headcount         |           | Tuition           |              |
|------------------|-------------------|-----------|-------------------|--------------|
| Academic<br>Year | Original<br>Model | Actual    | Original<br>Model | Actual       |
| 2014             | 209               | 684       | \$273,960         | \$977,918    |
| 2015             | 1,304             | 1,319     | \$2,758,410       | \$2,587,963  |
|                  | Original<br>Model | Projected | Original<br>Model | Projected    |
| 2016             | 3,698             | 2,150     | \$10,406,838      | \$5,498,670  |
|                  | Original<br>Model | Goals     | Original<br>Model | Goals        |
| 2017             | 6,029             | 3,900     | \$17,730,215      | \$9,936,600  |
| 2018             | 9,548             | 5,420     | \$28,739,625      | \$14,563,669 |
| 2019             | 13,622            | 7,700     | \$41,228,220      | \$20,711,137 |
| 2020             | 18,426            | 10,350    | \$55,609,686      | \$27,828,154 |
| 2021             | 19,716            | 13,480    | \$59,502,364      | \$36,220,435 |
| 2022             | 21,096            | 14,320    | \$63,667,529      | \$38,473,983 |
| 2023             | 22,572            | 15,210    | \$68,124,257      | \$40,884,755 |
| 2024             | 24,152            | 16,170    | \$72,892,955      | \$43,463,233 |