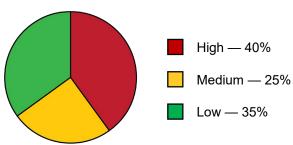

|                  |

Restored 2/3 by Aug 2019 and will restore 1/3 by July 2020

## Recommendations and Risk

# Recommendations for University of Central Florida Pending Recommendations 62 Completed Recommendations 20

| 2 |
|---|
|   |

| Recommendation Source                 | Total |
|---------------------------------------|-------|
| Association of Governing Boards       | 17    |
| Board of Trustees                     | 15    |
| Public Integrity and Ethics Committee | 13    |
| Bryan Cave Investigation              | 6     |
| Board of Governors                    | 5     |
| Accenture                             | 4     |
| Auditor General                       | 2     |
| Subtotal                              | 62    |

### **Completed Recommendations: 20**

As of June 30, 2019



#### Pending Recommendations: 62

As of June 30, 2019