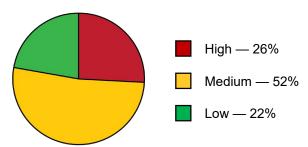

estore 1/3 by July 2020

## Recommendations and Risk

# Recommendations for University of Central Florida Pending Recommendations 62 Completed Recommendations 20

| 2 |
|---|
|   |

| Recommendation Source                 | Total |
|---------------------------------------|-------|
| Association of Governing Boards       | 17    |
| Board of Trustees                     | 15    |
| Public Integrity and Ethics Committee | 13    |
| Bryan Cave Investigation              | 6     |
| Board of Governors                    | 5     |
| Accenture                             | 4     |
| Auditor General                       | 2     |
| Subtotal                              | 62    |

### **Completed Recommendations: 20**

As of June 30, 2019



#### Pending Recommendations: 62

As of June 30, 2019