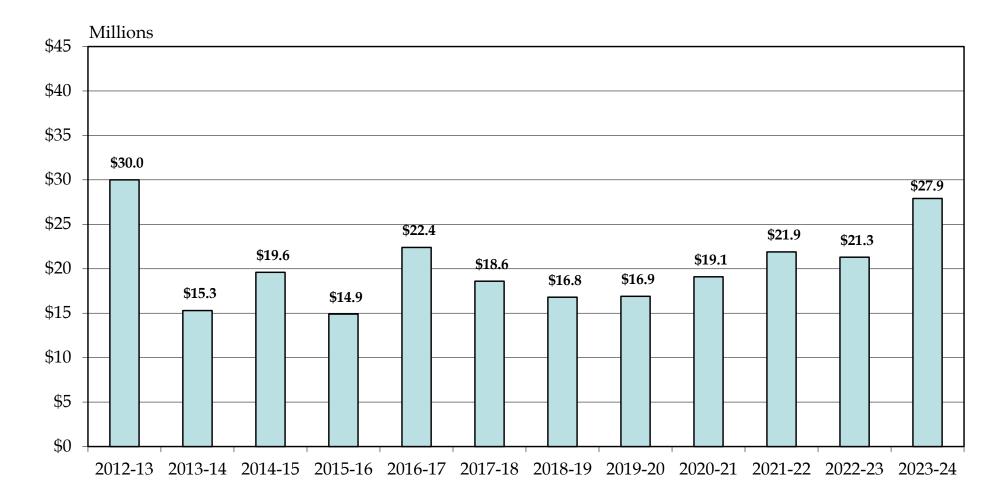

#### STATE UNIVERSITY SYSTEM OF FLORIDA 2023-2024 OPERATING BUDGETS

|                                                |    | 2022-2023<br>ACTUAL | 2023-2024<br>ESTIMATED |
|------------------------------------------------|----|---------------------|------------------------|
| BUDGET ENTITY                                  | E  | XPENDITURES         | PENDITURES             |
| EDUCATION & GENERAL                            |    |                     |                        |
| UNIVERSITIES                                   | \$ | 4,689,303,443       | \$<br>5,422,947,995    |
| UF-IFAS                                        | \$ | 188,625,683         | \$<br>199,242,301      |
| UF-HEALTH SCIENCE CENTER                       | \$ | 158,323,558         | \$<br>169,042,626      |
| FSU MEDICAL SCHOOL                             | \$ | 51,471,089          | \$<br>51,048,007       |
| USF-HEALTH SCIENCE CENTER                      | \$ | 169,746,652         | \$<br>196,969,864      |
| UCF MEDICAL SCHOOL                             | \$ | 51,226,375          | \$<br>48,630,720       |
| FIU MEDICAL SCHOOL                             | \$ | 49,366,439          | \$<br>51,765,826       |
| FAU MEDICAL SCHOOL                             | \$ | 26,033,031          | \$<br>32,464,420       |
| FAMU-FSU COLLEGE OF ENGINEERING                | \$ | 15,889,865          | \$<br>21,277,966       |
| FL. POST. COMPREHENSIVE TRANSITION PROG.       | \$ | 3,905,187           | \$<br>8,984,565        |
| CYBERSECURITY RESILIENCY                       | \$ | 4,283,162           | \$<br>10,500,000       |
| FL POSTSECONDARY ACADEMIC LIBRARY NETWORK      | \$ | 11,836,500          | \$<br>13,521,847       |
| FSU-LEAVE LIABILITY -NWRDC                     | \$ | 1,539,245           | \$<br>-                |
| FSU-NWRDC/CLOUD MODERNIZATION                  | \$ | -                   | \$<br>15,000,000       |
| INCENTIVES/PROG OF STRATEGIC EMPHASIS-UNALLOCA | \$ | -                   | \$<br>38,485,298       |
| COMMUNITY SCHOOL GRANT PROGRAM                 | \$ | -                   | \$<br>13,444,902       |
| NURSING EDUCATION                              | \$ | -                   | \$<br>6,000,000        |
| ALZHEIMER'S RESEARCH USING NEURO EXABLATE      | \$ | -                   | \$<br>5,000,000        |
| JOHNSON SCHOLARSHIPS PROGRAM                   | \$ | 277,500             | \$<br>345,000          |
| MOFFITT CANCER CENTER                          | \$ | 7,810,146           | \$<br>33,343,714       |
| INSTITUTE FOR HUMAN AND MACHINE COGNITION      | \$ | 4,039,184           | \$<br>7,314,184        |
| FIXED CAPITAL OUTLAY-UF/IFAS                   | \$ | -                   | \$<br>5,527,650        |
| FSU-NWRDC - O&M TRUST FUND                     | \$ | -                   | \$<br>13,087,265       |
| SUB-TOTAL                                      | \$ | 5,433,677,059       | \$<br>6,363,944,150    |
| OTHER STATUTORY AUTHORIZED                     |    |                     |                        |
| CONTRACTS & GRANTS                             | \$ | 3,687,967,270       | \$<br>3,539,711,076    |
| AUXILIARY ENTERPRISES                          | \$ | 1,911,735,533       | \$<br>2,184,414,072    |
| LOCAL FUNDS                                    |    |                     |                        |
| STUDENT ACTIVITY                               | \$ | 111,355,028         | \$<br>143,862,240      |
| INTERCOLLEGIATE ATHLETICS                      | \$ | 516,404,860         | \$<br>518,224,104      |
| CONCESSIONS                                    | \$ | 4,343,417           | \$<br>5,390,457        |
| STUDENT FINANCIAL AID                          | \$ | 2,330,352,680       | \$<br>2,395,317,675    |
| TECHNOLOGY FEE                                 | \$ | 65,541,190          | \$<br>86,999,273       |
| BOARD-APPROVED FEES                            | \$ | 3,052,286           | \$<br>4,909,593        |
| * SELF-INSURANCE PROGRAMS                      | \$ | 21,289,628          | \$<br>27,863,697       |
| UF-FACULTY PRACTICE PLANS                      | \$ | 417,199,722         | \$<br>466,494,833      |
| FSU-FACULTY PRACTICE PLANS                     | \$ | 7,706,484           | \$<br>11,353,812       |
| USF-FACULTY PRACTICE PLANS                     | \$ | 305,298,372         | \$<br>314,600,539      |
| UCF-FACULTY PRACTICE PLANS                     | \$ | 12,581,018          | \$<br>10,324,172       |
| FIU-FACULTY PRACTICE PLANS                     | \$ | 4,501,606           | \$<br>3,386,468        |
| FAU-FACULTY PRACTICE PLANS                     | _  | \$5,481,727         | \$<br>6,460,517        |
| SUB-TOTAL                                      | \$ | 9,404,810,821       | \$<br>9,719,312,528    |
| SUMMARY                                        | \$ | 14,838,487,880      | \$<br>16,083,256,678   |
|                                                |    |                     |                        |