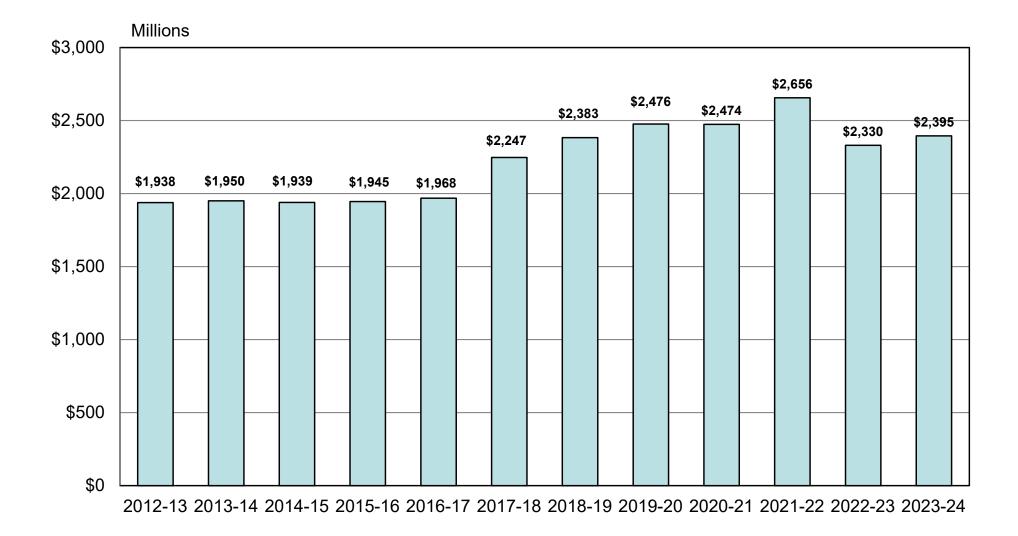

#### STATE UNIVERSITY SYSTEM OF FLORIDA 2023-2024 OPERATING BUDGETS

|                                                |    | 2022-2023<br>ACTUAL | 2023-2024<br>ESTIMATED |
|------------------------------------------------|----|---------------------|------------------------|
| BUDGET ENTITY                                  | E  | XPENDITURES         | PENDITURES             |
| EDUCATION & GENERAL                            |    |                     |                        |
| UNIVERSITIES                                   | \$ | 4,689,303,443       | \$<br>5,422,947,995    |
| UF-IFAS                                        | \$ | 188,625,683         | \$<br>199,242,301      |
| UF-HEALTH SCIENCE CENTER                       | \$ | 158,323,558         | \$<br>169,042,626      |
| FSU MEDICAL SCHOOL                             | \$ | 51,471,089          | \$<br>51,048,007       |
| USF-HEALTH SCIENCE CENTER                      | \$ | 169,746,652         | \$<br>196,969,864      |
| UCF MEDICAL SCHOOL                             | \$ | 51,226,375          | \$<br>48,630,720       |
| FIU MEDICAL SCHOOL                             | \$ | 49,366,439          | \$<br>51,765,826       |
| FAU MEDICAL SCHOOL                             | \$ | 26,033,031          | \$<br>32,464,420       |
| FAMU-FSU COLLEGE OF ENGINEERING                | \$ | 15,889,865          | \$<br>21,277,966       |
| FL. POST. COMPREHENSIVE TRANSITION PROG.       | \$ | 3,905,187           | \$<br>8,984,565        |
| CYBERSECURITY RESILIENCY                       | \$ | 4,283,162           | \$<br>10,500,000       |
| FL POSTSECONDARY ACADEMIC LIBRARY NETWORK      | \$ | 11,836,500          | \$<br>13,521,847       |
| FSU-LEAVE LIABILITY -NWRDC                     | \$ | 1,539,245           | \$<br>-                |
| FSU-NWRDC/CLOUD MODERNIZATION                  | \$ | -                   | \$<br>15,000,000       |
| INCENTIVES/PROG OF STRATEGIC EMPHASIS-UNALLOCA | \$ | -                   | \$<br>38,485,298       |
| COMMUNITY SCHOOL GRANT PROGRAM                 | \$ | -                   | \$<br>13,444,902       |
| NURSING EDUCATION                              | \$ | -                   | \$<br>6,000,000        |
| ALZHEIMER'S RESEARCH USING NEURO EXABLATE      | \$ | -                   | \$<br>5,000,000        |
| JOHNSON SCHOLARSHIPS PROGRAM                   | \$ | 277,500             | \$<br>345,000          |
| MOFFITT CANCER CENTER                          | \$ | 7,810,146           | \$<br>33,343,714       |
| INSTITUTE FOR HUMAN AND MACHINE COGNITION      | \$ | 4,039,184           | \$<br>7,314,184        |
| FIXED CAPITAL OUTLAY-UF/IFAS                   | \$ | -                   | \$<br>5,527,650        |
| FSU-NWRDC - O&M TRUST FUND                     | \$ | -                   | \$<br>13,087,265       |
| SUB-TOTAL                                      | \$ | 5,433,677,059       | \$<br>6,363,944,150    |
| OTHER STATUTORY AUTHORIZED                     |    |                     |                        |
| CONTRACTS & GRANTS                             | \$ | 3,687,967,270       | \$<br>3,539,711,076    |
| AUXILIARY ENTERPRISES                          | \$ | 1,911,735,533       | \$<br>2,184,414,072    |
| LOCAL FUNDS                                    |    |                     |                        |
| STUDENT ACTIVITY                               | \$ | 111,355,028         | \$<br>143,862,240      |
| INTERCOLLEGIATE ATHLETICS                      | \$ | 516,404,860         | \$<br>518,224,104      |
| CONCESSIONS                                    | \$ | 4,343,417           | \$<br>5,390,457        |
| STUDENT FINANCIAL AID                          | \$ | 2,330,352,680       | \$<br>2,395,317,675    |
| TECHNOLOGY FEE                                 | \$ | 65,541,190          | \$<br>86,999,273       |
| BOARD-APPROVED FEES                            | \$ | 3,052,286           | \$<br>4,909,593        |
| * SELF-INSURANCE PROGRAMS                      | \$ | 21,289,628          | \$<br>27,863,697       |
| UF-FACULTY PRACTICE PLANS                      | \$ | 417,199,722         | \$<br>466,494,833      |
| FSU-FACULTY PRACTICE PLANS                     | \$ | 7,706,484           | \$<br>11,353,812       |
| USF-FACULTY PRACTICE PLANS                     | \$ | 305,298,372         | \$<br>314,600,539      |
| UCF-FACULTY PRACTICE PLANS                     | \$ | 12,581,018          | \$<br>10,324,172       |
| FIU-FACULTY PRACTICE PLANS                     | \$ | 4,501,606           | \$<br>3,386,468        |
| FAU-FACULTY PRACTICE PLANS                     | _  | \$5,481,727         | \$<br>6,460,517        |
| SUB-TOTAL                                      | \$ | 9,404,810,821       | \$<br>9,719,312,528    |
| SUMMARY                                        | \$ | 14,838,487,880      | \$<br>16,083,256,678   |
|                                                |    |                     |                        |