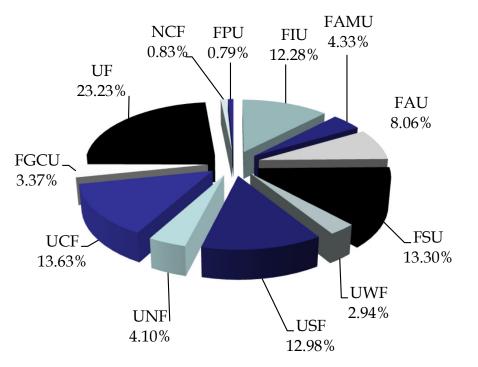

# **Operating Funds** Percentage of Total Expenditures by Budget Entity

Beginning with FY 2021-22 Operating Budget reporting for University of Florida (UF) federal trust funds associated with IFAS and UF-Health are no longer included in Education and General reports. The activities associated with these trust funds are now reported in the Contracts & Grants and Auxiliaries budget entities. Refer to the Operating Budget Summary Publication overview section for details.