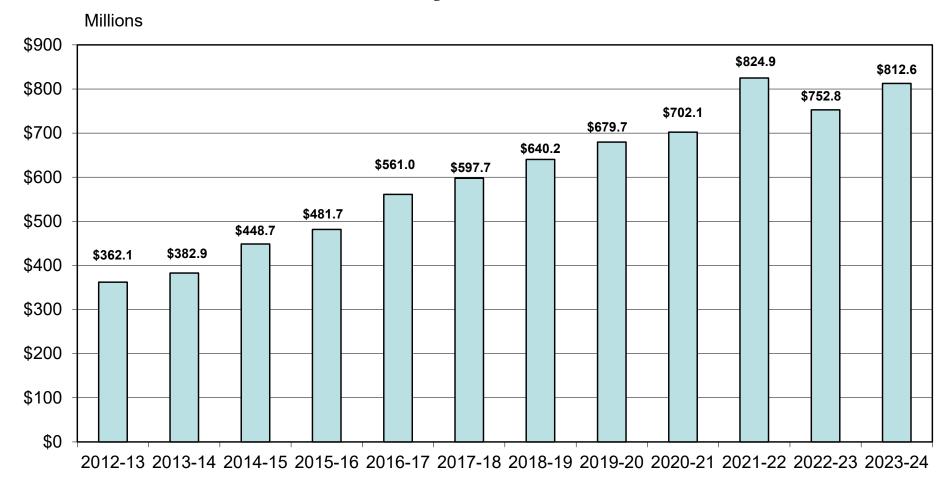

# State University System of Florida All Budget Entities

Actual Expenditures 2012-2013 through 2022-2023 Estimated Expenditures 2023-2024

Includes special units, contracts & grants, auxiliaries, local funds, and faculty practice plans.