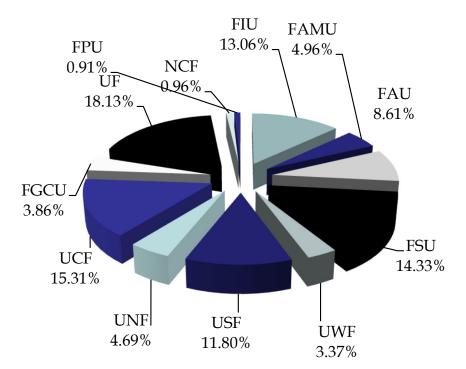

# **Operating Funds** Percentage of Total Expenditures by Budget Entity

Beginning with FY 2021-22 Operating Budget reporting for University of Florida (UF) federal trust funds associated with IFAS and UF-Health are no longer included in Education and General reports. The activities associated with these trust funds are now reported in the Contracts & Grants and Auxiliaries budget entities. Refer to the Operating Budget Summary Publication overview section for details.