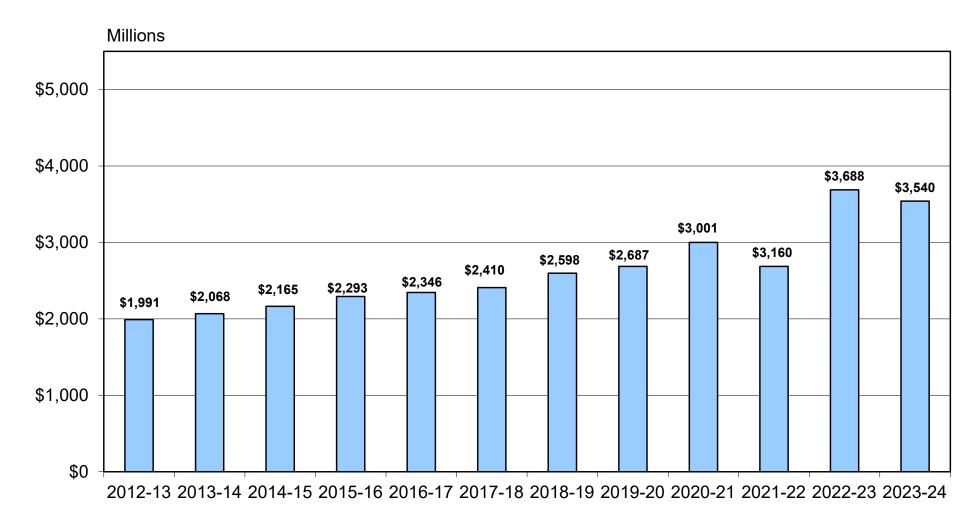

# State University System of Florida All Budget Entities

Actual Expenditures 2012-2013 through 2022-2023 Estimated Expenditures 2023-2024

Includes special units, contracts & grants, auxiliaries, local funds, and faculty practice plans.