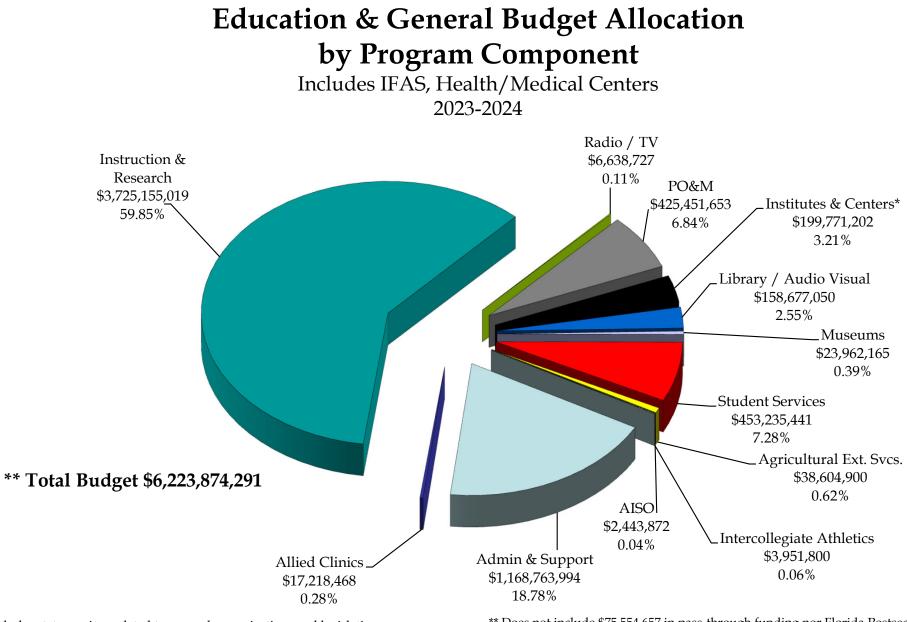

A series of fiscal summaries, charts, graphs, and supporting information has been provided as an overview of the State University System's fiscal operations for 2023-2024.

The Education and General (E&G) budget entity reflects the allocation of funds appropriated by the 2023 Legislature and includes previously appropriated trust funds. For 2023-2024, there are three sources of state funding in the GAA: the General Revenue Fund, the Educational Enhancement Trust Fund (Lottery), and the Phosphate Research Trust Fund (Florida Polytechnic University).