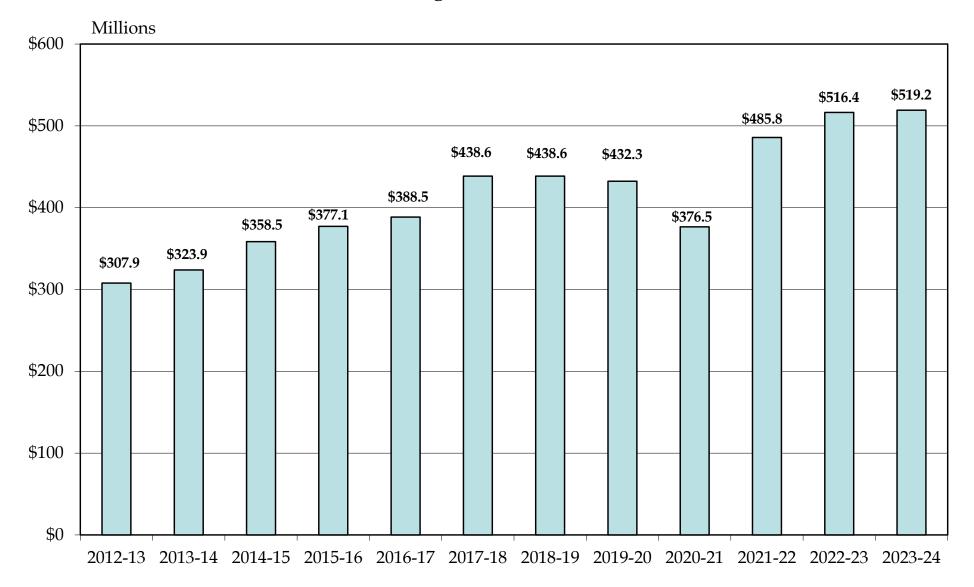

# State University System of Florida All Budget Entities

Actual Expenditures 2012-2013 through 2022-2023 Estimated Expenditures 2023-2024

Includes special units, contracts & grants, auxiliaries, local funds, and faculty practice plans.

Beginning with FY 2021-22 Operating Budget reporting for University of Florida (UF) federal trust funds associated with IFAS and UF-Health are no longer included in Education and General reports. The activities associated with these trust funds are now reported in the Contracts & Grants and Auxiliaries budget entities. Refer to the Operating Budget Summary Publication overview section for details.