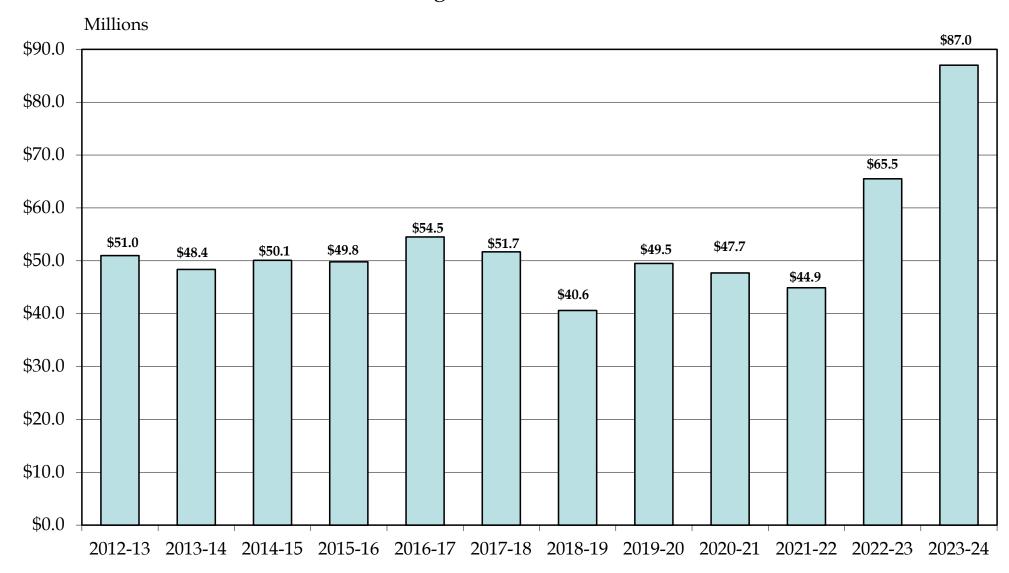

# **Operating Funds** Percentage of Total Expenditures by Budget Entity

Beginning with FY 2021-22 Operating Budget reporting for University of Florida (UF) federal trust funds associated with IFAS and UF-Health are no longer included in Education and General reports. The activities associated with these trust funds are now reported in the Contracts & Grants and Auxiliaries budget entities. Refer to the Operating Budget Summary Publication overview section for details.

#### STATE UNIVERSITY SYSTEM OF FLORIDA 2023-2024 OPERATING BUDGETS

|                                                |    | 2022-2023<br>ACTUAL | 2023-2024<br>ESTIMATED |
|------------------------------------------------|----|---------------------|------------------------|
| BUDGET ENTITY                                  | E  | XPENDITURES         | PENDITURES             |
| EDUCATION & GENERAL                            |    |                     |                        |
| UNIVERSITIES                                   | \$ | 4,689,303,443       | \$<br>5,422,947,995    |
| UF-IFAS                                        | \$ | 188,625,683         | \$<br>199,242,301      |
| UF-HEALTH SCIENCE CENTER                       | \$ | 158,323,558         | \$<br>169,042,626      |
| FSU MEDICAL SCHOOL                             | \$ | 51,471,089          | \$<br>51,048,007       |
| USF-HEALTH SCIENCE CENTER                      | \$ | 169,746,652         | \$<br>196,969,864      |
| UCF MEDICAL SCHOOL                             | \$ | 51,226,375          | \$<br>48,630,720       |
| FIU MEDICAL SCHOOL                             | \$ | 49,366,439          | \$<br>51,765,826       |
| FAU MEDICAL SCHOOL                             | \$ | 26,033,031          | \$<br>32,464,420       |
| FAMU-FSU COLLEGE OF ENGINEERING                | \$ | 15,889,865          | \$<br>21,277,966       |
| FL. POST. COMPREHENSIVE TRANSITION PROG.       | \$ | 3,905,187           | \$<br>8,984,565        |
| CYBERSECURITY RESILIENCY                       | \$ | 4,283,162           | \$<br>10,500,000       |
| FL POSTSECONDARY ACADEMIC LIBRARY NETWORK      | \$ | 11,836,500          | \$<br>13,521,847       |
| FSU-LEAVE LIABILITY -NWRDC                     | \$ | 1,539,245           | \$<br>-                |
| FSU-NWRDC/CLOUD MODERNIZATION                  | \$ | -                   | \$<br>15,000,000       |
| INCENTIVES/PROG OF STRATEGIC EMPHASIS-UNALLOCA | \$ | -                   | \$<br>38,485,298       |
| COMMUNITY SCHOOL GRANT PROGRAM                 | \$ | -                   | \$<br>13,444,902       |
| NURSING EDUCATION                              | \$ | -                   | \$<br>6,000,000        |
| ALZHEIMER'S RESEARCH USING NEURO EXABLATE      | \$ | -                   | \$<br>5,000,000        |
| JOHNSON SCHOLARSHIPS PROGRAM                   | \$ | 277,500             | \$<br>345,000          |
| MOFFITT CANCER CENTER                          | \$ | 7,810,146           | \$<br>33,343,714       |
| INSTITUTE FOR HUMAN AND MACHINE COGNITION      | \$ | 4,039,184           | \$<br>7,314,184        |
| FIXED CAPITAL OUTLAY-UF/IFAS                   | \$ | -                   | \$<br>5,527,650        |
| FSU-NWRDC - O&M TRUST FUND                     | \$ | -                   | \$<br>13,087,265       |
| SUB-TOTAL                                      | \$ | 5,433,677,059       | \$<br>6,363,944,150    |
| OTHER STATUTORY AUTHORIZED                     |    |                     |                        |
| CONTRACTS & GRANTS                             | \$ | 3,687,967,270       | \$<br>3,539,711,076    |
| AUXILIARY ENTERPRISES                          | \$ | 1,911,735,533       | \$<br>2,184,414,072    |
| LOCAL FUNDS                                    |    |                     |                        |
| STUDENT ACTIVITY                               | \$ | 111,355,028         | \$<br>143,862,240      |
| INTERCOLLEGIATE ATHLETICS                      | \$ | 516,404,860         | \$<br>518,224,104      |
| CONCESSIONS                                    | \$ | 4,343,417           | \$<br>5,390,457        |
| STUDENT FINANCIAL AID                          | \$ | 2,330,352,680       | \$<br>2,395,317,675    |
| TECHNOLOGY FEE                                 | \$ | 65,541,190          | \$<br>86,999,273       |
| BOARD-APPROVED FEES                            | \$ | 3,052,286           | \$<br>4,909,593        |
| * SELF-INSURANCE PROGRAMS                      | \$ | 21,289,628          | \$<br>27,863,697       |
| UF-FACULTY PRACTICE PLANS                      | \$ | 417,199,722         | \$<br>466,494,833      |
| FSU-FACULTY PRACTICE PLANS                     | \$ | 7,706,484           | \$<br>11,353,812       |
| USF-FACULTY PRACTICE PLANS                     | \$ | 305,298,372         | \$<br>314,600,539      |
| UCF-FACULTY PRACTICE PLANS                     | \$ | 12,581,018          | \$<br>10,324,172       |
| FIU-FACULTY PRACTICE PLANS                     | \$ | 4,501,606           | \$<br>3,386,468        |
| FAU-FACULTY PRACTICE PLANS                     | _  | \$5,481,727         | \$<br>6,460,517        |
| SUB-TOTAL                                      | \$ | 9,404,810,821       | \$<br>9,719,312,528    |
| SUMMARY                                        | \$ | 14,838,487,880      | \$<br>16,083,256,678   |
|                                                |    |                     |                        |