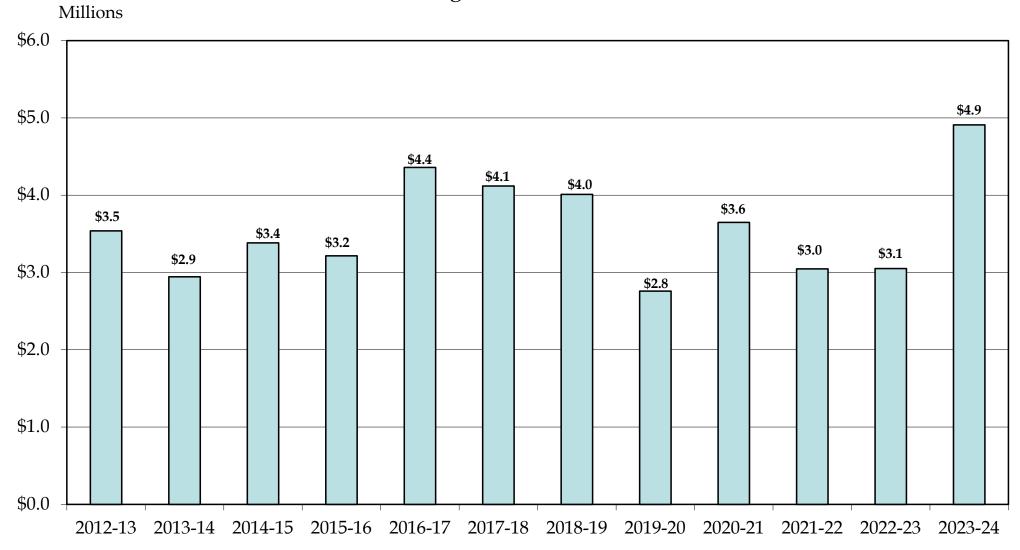

#### STATE UNIVERSITY SYSTEM OF FLORIDA 2023-2024 OPERATING BUDGETS

|                                                |    | 2022-2023<br>ACTUAL | 2023-2024<br>ESTIMATED |
|------------------------------------------------|----|---------------------|------------------------|
| BUDGET ENTITY                                  | E  | XPENDITURES         | PENDITURES             |
| EDUCATION & GENERAL                            |    |                     |                        |
| UNIVERSITIES                                   | \$ | 4,689,303,443       | \$<br>5,422,947,995    |
| UF-IFAS                                        | \$ | 188,625,683         | \$<br>199,242,301      |
| UF-HEALTH SCIENCE CENTER                       | \$ | 158,323,558         | \$<br>169,042,626      |
| FSU MEDICAL SCHOOL                             | \$ | 51,471,089          | \$<br>51,048,007       |
| USF-HEALTH SCIENCE CENTER                      | \$ | 169,746,652         | \$<br>196,969,864      |
| UCF MEDICAL SCHOOL                             | \$ | 51,226,375          | \$<br>48,630,720       |
| FIU MEDICAL SCHOOL                             | \$ | 49,366,439          | \$<br>51,765,826       |
| FAU MEDICAL SCHOOL                             | \$ | 26,033,031          | \$<br>32,464,420       |
| FAMU-FSU COLLEGE OF ENGINEERING                | \$ | 15,889,865          | \$<br>21,277,966       |
| FL. POST. COMPREHENSIVE TRANSITION PROG.       | \$ | 3,905,187           | \$<br>8,984,565        |
| CYBERSECURITY RESILIENCY                       | \$ | 4,283,162           | \$<br>10,500,000       |
| FL POSTSECONDARY ACADEMIC LIBRARY NETWORK      | \$ | 11,836,500          | \$<br>13,521,847       |
| FSU-LEAVE LIABILITY -NWRDC                     | \$ | 1,539,245           | \$<br>-                |
| FSU-NWRDC/CLOUD MODERNIZATION                  | \$ | -                   | \$<br>15,000,000       |
| INCENTIVES/PROG OF STRATEGIC EMPHASIS-UNALLOCA | \$ | -                   | \$<br>38,485,298       |
| COMMUNITY SCHOOL GRANT PROGRAM                 | \$ | -                   | \$<br>13,444,902       |
| NURSING EDUCATION                              | \$ | -                   | \$<br>6,000,000        |
| ALZHEIMER'S RESEARCH USING NEURO EXABLATE      | \$ | -                   | \$<br>5,000,000        |
| JOHNSON SCHOLARSHIPS PROGRAM                   | \$ | 277,500             | \$<br>345,000          |
| MOFFITT CANCER CENTER                          | \$ | 7,810,146           | \$<br>33,343,714       |
| INSTITUTE FOR HUMAN AND MACHINE COGNITION      | \$ | 4,039,184           | \$<br>7,314,184        |
| FIXED CAPITAL OUTLAY-UF/IFAS                   | \$ | -                   | \$<br>5,527,650        |
| FSU-NWRDC - O&M TRUST FUND                     | \$ | -                   | \$<br>13,087,265       |
| SUB-TOTAL                                      | \$ | 5,433,677,059       | \$<br>6,363,944,150    |
| OTHER STATUTORY AUTHORIZED                     |    |                     |                        |
| CONTRACTS & GRANTS                             | \$ | 3,687,967,270       | \$<br>3,539,711,076    |
| AUXILIARY ENTERPRISES                          | \$ | 1,911,735,533       | \$<br>2,184,414,072    |
| LOCAL FUNDS                                    |    |                     |                        |
| STUDENT ACTIVITY                               | \$ | 111,355,028         | \$<br>143,862,240      |
| INTERCOLLEGIATE ATHLETICS                      | \$ | 516,404,860         | \$<br>518,224,104      |
| CONCESSIONS                                    | \$ | 4,343,417           | \$<br>5,390,457        |
| STUDENT FINANCIAL AID                          | \$ | 2,330,352,680       | \$<br>2,395,317,675    |
| TECHNOLOGY FEE                                 | \$ | 65,541,190          | \$<br>86,999,273       |
| BOARD-APPROVED FEES                            | \$ | 3,052,286           | \$<br>4,909,593        |
| * SELF-INSURANCE PROGRAMS                      | \$ | 21,289,628          | \$<br>27,863,697       |
| UF-FACULTY PRACTICE PLANS                      | \$ | 417,199,722         | \$<br>466,494,833      |
| FSU-FACULTY PRACTICE PLANS                     | \$ | 7,706,484           | \$<br>11,353,812       |
| USF-FACULTY PRACTICE PLANS                     | \$ | 305,298,372         | \$<br>314,600,539      |
| UCF-FACULTY PRACTICE PLANS                     | \$ | 12,581,018          | \$<br>10,324,172       |
| FIU-FACULTY PRACTICE PLANS                     | \$ | 4,501,606           | \$<br>3,386,468        |
| FAU-FACULTY PRACTICE PLANS                     | _  | \$5,481,727         | \$<br>6,460,517        |
| SUB-TOTAL                                      | \$ | 9,404,810,821       | \$<br>9,719,312,528    |
| SUMMARY                                        | \$ | 14,838,487,880      | \$<br>16,083,256,678   |
|                                                |    |                     |                        |