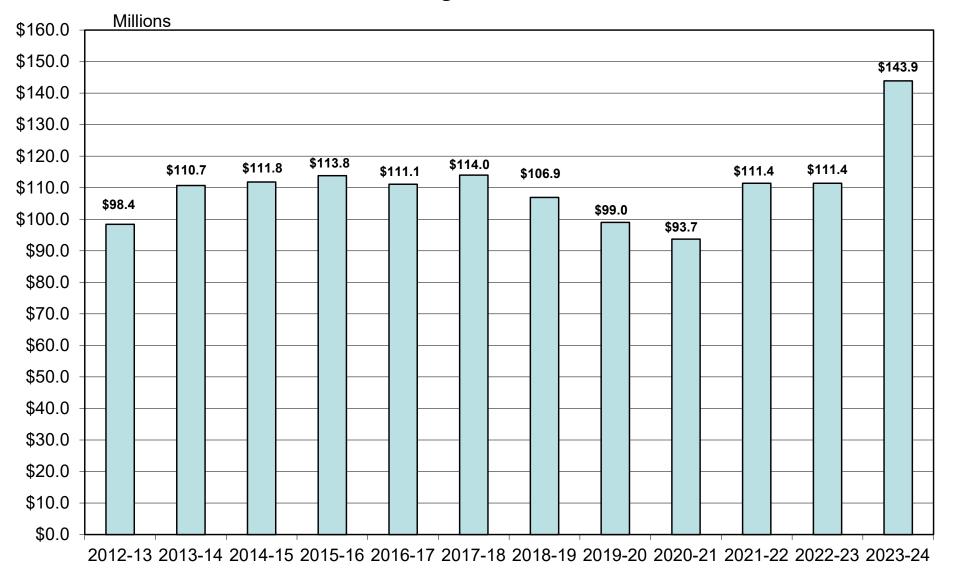

#### STATE UNIVERSITY SYSTEM OF FLORIDA 2023-2024 OPERATING BUDGETS

|                                                |    | 2022-2023<br>ACTUAL | 2023-2024<br>ESTIMATED |
|------------------------------------------------|----|---------------------|------------------------|
| BUDGET ENTITY                                  | E  | XPENDITURES         | PENDITURES             |
| EDUCATION & GENERAL                            |    |                     |                        |
| UNIVERSITIES                                   | \$ | 4,689,303,443       | \$<br>5,422,947,995    |
| UF-IFAS                                        | \$ | 188,625,683         | \$<br>199,242,301      |
| UF-HEALTH SCIENCE CENTER                       | \$ | 158,323,558         | \$<br>169,042,626      |
| FSU MEDICAL SCHOOL                             | \$ | 51,471,089          | \$<br>51,048,007       |
| USF-HEALTH SCIENCE CENTER                      | \$ | 169,746,652         | \$<br>196,969,864      |
| UCF MEDICAL SCHOOL                             | \$ | 51,226,375          | \$<br>48,630,720       |
| FIU MEDICAL SCHOOL                             | \$ | 49,366,439          | \$<br>51,765,826       |
| FAU MEDICAL SCHOOL                             | \$ | 26,033,031          | \$<br>32,464,420       |
| FAMU-FSU COLLEGE OF ENGINEERING                | \$ | 15,889,865          | \$<br>21,277,966       |
| FL. POST. COMPREHENSIVE TRANSITION PROG.       | \$ | 3,905,187           | \$<br>8,984,565        |
| CYBERSECURITY RESILIENCY                       | \$ | 4,283,162           | \$<br>10,500,000       |
| FL POSTSECONDARY ACADEMIC LIBRARY NETWORK      | \$ | 11,836,500          | \$<br>13,521,847       |
| FSU-LEAVE LIABILITY -NWRDC                     | \$ | 1,539,245           | \$<br>-                |
| FSU-NWRDC/CLOUD MODERNIZATION                  | \$ | -                   | \$<br>15,000,000       |
| INCENTIVES/PROG OF STRATEGIC EMPHASIS-UNALLOCA | \$ | -                   | \$<br>38,485,298       |
| COMMUNITY SCHOOL GRANT PROGRAM                 | \$ | -                   | \$<br>13,444,902       |
| NURSING EDUCATION                              | \$ | -                   | \$<br>6,000,000        |
| ALZHEIMER'S RESEARCH USING NEURO EXABLATE      | \$ | -                   | \$<br>5,000,000        |
| JOHNSON SCHOLARSHIPS PROGRAM                   | \$ | 277,500             | \$<br>345,000          |
| MOFFITT CANCER CENTER                          | \$ | 7,810,146           | \$<br>33,343,714       |
| INSTITUTE FOR HUMAN AND MACHINE COGNITION      | \$ | 4,039,184           | \$<br>7,314,184        |
| FIXED CAPITAL OUTLAY-UF/IFAS                   | \$ | -                   | \$<br>5,527,650        |
| FSU-NWRDC - O&M TRUST FUND                     | \$ | -                   | \$<br>13,087,265       |
| SUB-TOTAL                                      | \$ | 5,433,677,059       | \$<br>6,363,944,150    |
| OTHER STATUTORY AUTHORIZED                     |    |                     |                        |
| CONTRACTS & GRANTS                             | \$ | 3,687,967,270       | \$<br>3,539,711,076    |
| AUXILIARY ENTERPRISES                          | \$ | 1,911,735,533       | \$<br>2,184,414,072    |
| LOCAL FUNDS                                    |    |                     |                        |
| STUDENT ACTIVITY                               | \$ | 111,355,028         | \$<br>143,862,240      |
| INTERCOLLEGIATE ATHLETICS                      | \$ | 516,404,860         | \$<br>518,224,104      |
| CONCESSIONS                                    | \$ | 4,343,417           | \$<br>5,390,457        |
| STUDENT FINANCIAL AID                          | \$ | 2,330,352,680       | \$<br>2,395,317,675    |
| TECHNOLOGY FEE                                 | \$ | 65,541,190          | \$<br>86,999,273       |
| BOARD-APPROVED FEES                            | \$ | 3,052,286           | \$<br>4,909,593        |
| * SELF-INSURANCE PROGRAMS                      | \$ | 21,289,628          | \$<br>27,863,697       |
| UF-FACULTY PRACTICE PLANS                      | \$ | 417,199,722         | \$<br>466,494,833      |
| FSU-FACULTY PRACTICE PLANS                     | \$ | 7,706,484           | \$<br>11,353,812       |
| USF-FACULTY PRACTICE PLANS                     | \$ | 305,298,372         | \$<br>314,600,539      |
| UCF-FACULTY PRACTICE PLANS                     | \$ | 12,581,018          | \$<br>10,324,172       |
| FIU-FACULTY PRACTICE PLANS                     | \$ | 4,501,606           | \$<br>3,386,468        |
| FAU-FACULTY PRACTICE PLANS                     | _  | \$5,481,727         | \$<br>6,460,517        |
| SUB-TOTAL                                      | \$ | 9,404,810,821       | \$<br>9,719,312,528    |
| SUMMARY                                        | \$ | 14,838,487,880      | \$<br>16,083,256,678   |
|                                                |    |                     |                        |