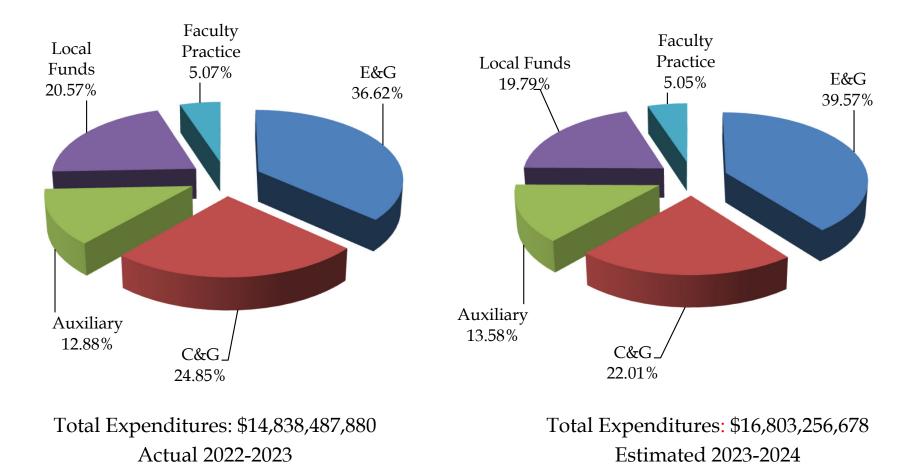

# **Operating Funds** Percentage of Total Expenditures by Budget Entity

Beginning with FY 2021-22 Operating Budget reporting for University of Florida (UF) federal trust funds associated with IFAS and UF-Health are no longer included in Education and General reports. The activities associated with these trust funds are now reported in the Contracts & Grants and Auxiliaries budget entities. Refer to the Operating Budget Summary Publication overview section for details.

#### STATE UNIVERSITY SYSTEM OF FLORIDA 2023-2024 OPERATING BUDGETS

|                                                |    | 2022-2023<br>ACTUAL | 2023-2024<br>ESTIMATED |
|------------------------------------------------|----|---------------------|------------------------|
| BUDGET ENTITY                                  | E  | XPENDITURES         | PENDITURES             |
| EDUCATION & GENERAL                            |    |                     |                        |
| UNIVERSITIES                                   | \$ | 4,689,303,443       | \$<br>5,422,947,995    |
| UF-IFAS                                        | \$ | 188,625,683         | \$<br>199,242,301      |
| UF-HEALTH SCIENCE CENTER                       | \$ | 158,323,558         | \$<br>169,042,626      |
| FSU MEDICAL SCHOOL                             | \$ | 51,471,089          | \$<br>51,048,007       |
| USF-HEALTH SCIENCE CENTER                      | \$ | 169,746,652         | \$<br>196,969,864      |
| UCF MEDICAL SCHOOL                             | \$ | 51,226,375          | \$<br>48,630,720       |
| FIU MEDICAL SCHOOL                             | \$ | 49,366,439          | \$<br>51,765,826       |
| FAU MEDICAL SCHOOL                             | \$ | 26,033,031          | \$<br>32,464,420       |
| FAMU-FSU COLLEGE OF ENGINEERING                | \$ | 15,889,865          | \$<br>21,277,966       |
| FL. POST. COMPREHENSIVE TRANSITION PROG.       | \$ | 3,905,187           | \$<br>8,984,565        |
| CYBERSECURITY RESILIENCY                       | \$ | 4,283,162           | \$<br>10,500,000       |
| FL POSTSECONDARY ACADEMIC LIBRARY NETWORK      | \$ | 11,836,500          | \$<br>13,521,847       |
| FSU-LEAVE LIABILITY -NWRDC                     | \$ | 1,539,245           | \$<br>-                |
| FSU-NWRDC/CLOUD MODERNIZATION                  | \$ | -                   | \$<br>15,000,000       |
| INCENTIVES/PROG OF STRATEGIC EMPHASIS-UNALLOCA | \$ | -                   | \$<br>38,485,298       |
| COMMUNITY SCHOOL GRANT PROGRAM                 | \$ | -                   | \$<br>13,444,902       |
| NURSING EDUCATION                              | \$ | -                   | \$<br>6,000,000        |
| ALZHEIMER'S RESEARCH USING NEURO EXABLATE      | \$ | -                   | \$<br>5,000,000        |
| JOHNSON SCHOLARSHIPS PROGRAM                   | \$ | 277,500             | \$<br>345,000          |
| MOFFITT CANCER CENTER                          | \$ | 7,810,146           | \$<br>33,343,714       |
| INSTITUTE FOR HUMAN AND MACHINE COGNITION      | \$ | 4,039,184           | \$<br>7,314,184        |
| FIXED CAPITAL OUTLAY-UF/IFAS                   | \$ | -                   | \$<br>5,527,650        |
| FSU-NWRDC - O&M TRUST FUND                     | \$ | -                   | \$<br>13,087,265       |
| SUB-TOTAL                                      | \$ | 5,433,677,059       | \$<br>6,363,944,150    |
| OTHER STATUTORY AUTHORIZED                     |    |                     |                        |
| CONTRACTS & GRANTS                             | \$ | 3,687,967,270       | \$<br>3,539,711,076    |
| AUXILIARY ENTERPRISES                          | \$ | 1,911,735,533       | \$<br>2,184,414,072    |
| LOCAL FUNDS                                    |    |                     |                        |
| STUDENT ACTIVITY                               | \$ | 111,355,028         | \$<br>143,862,240      |
| INTERCOLLEGIATE ATHLETICS                      | \$ | 516,404,860         | \$<br>518,224,104      |
| CONCESSIONS                                    | \$ | 4,343,417           | \$<br>5,390,457        |
| STUDENT FINANCIAL AID                          | \$ | 2,330,352,680       | \$<br>2,395,317,675    |
| TECHNOLOGY FEE                                 | \$ | 65,541,190          | \$<br>86,999,273       |
| BOARD-APPROVED FEES                            | \$ | 3,052,286           | \$<br>4,909,593        |
| * SELF-INSURANCE PROGRAMS                      | \$ | 21,289,628          | \$<br>27,863,697       |
| UF-FACULTY PRACTICE PLANS                      | \$ | 417,199,722         | \$<br>466,494,833      |
| FSU-FACULTY PRACTICE PLANS                     | \$ | 7,706,484           | \$<br>11,353,812       |
| USF-FACULTY PRACTICE PLANS                     | \$ | 305,298,372         | \$<br>314,600,539      |
| UCF-FACULTY PRACTICE PLANS                     | \$ | 12,581,018          | \$<br>10,324,172       |
| FIU-FACULTY PRACTICE PLANS                     | \$ | 4,501,606           | \$<br>3,386,468        |
| FAU-FACULTY PRACTICE PLANS                     | _  | \$5,481,727         | \$<br>6,460,517        |
| SUB-TOTAL                                      | \$ | 9,404,810,821       | \$<br>9,719,312,528    |
| SUMMARY                                        | \$ | 14,838,487,880      | \$<br>16,083,256,678   |
|                                                |    |                     |                        |