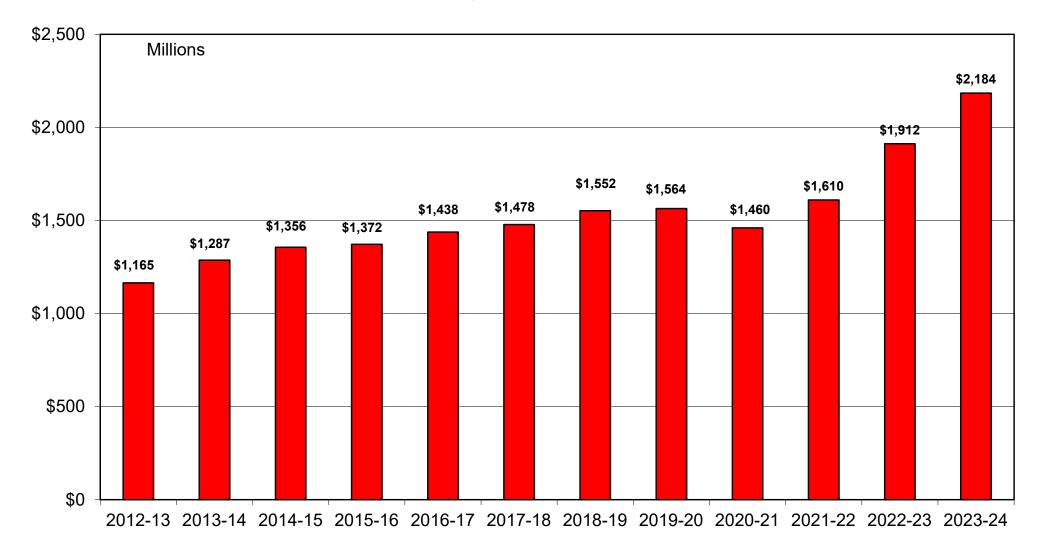

# State University System of Florida All Budget Entities

Actual Expenditures 2012-2013 through 2022-2023 Estimated Expenditures 2023-2024

Includes special units, contracts & grants, auxiliaries, local funds, and faculty practice plans.