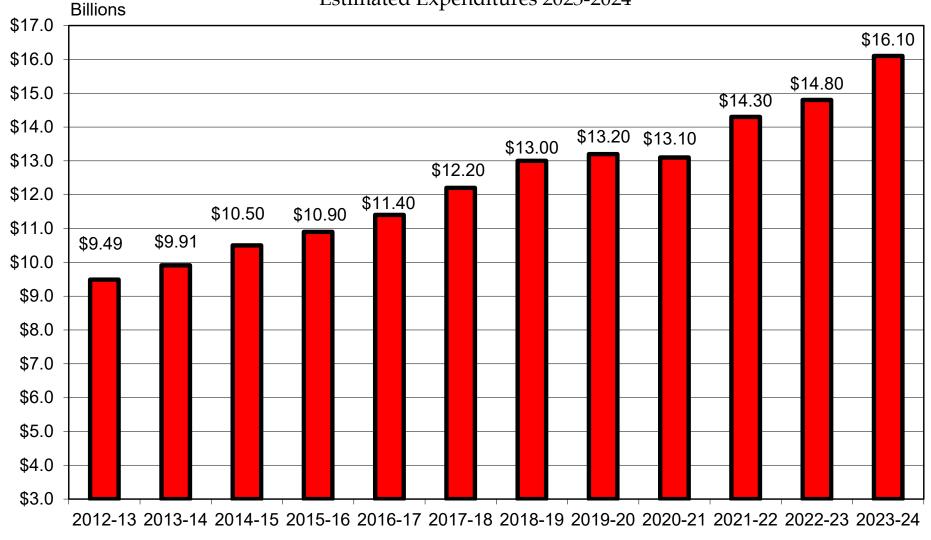

# State University System of Florida All Budget Entities

Actual Expenditures 2012-2013 through 2022-2023 Estimated Expenditures 2023-2024

Includes special units, contracts & grants, auxiliaries, local funds, and faculty practice plans.