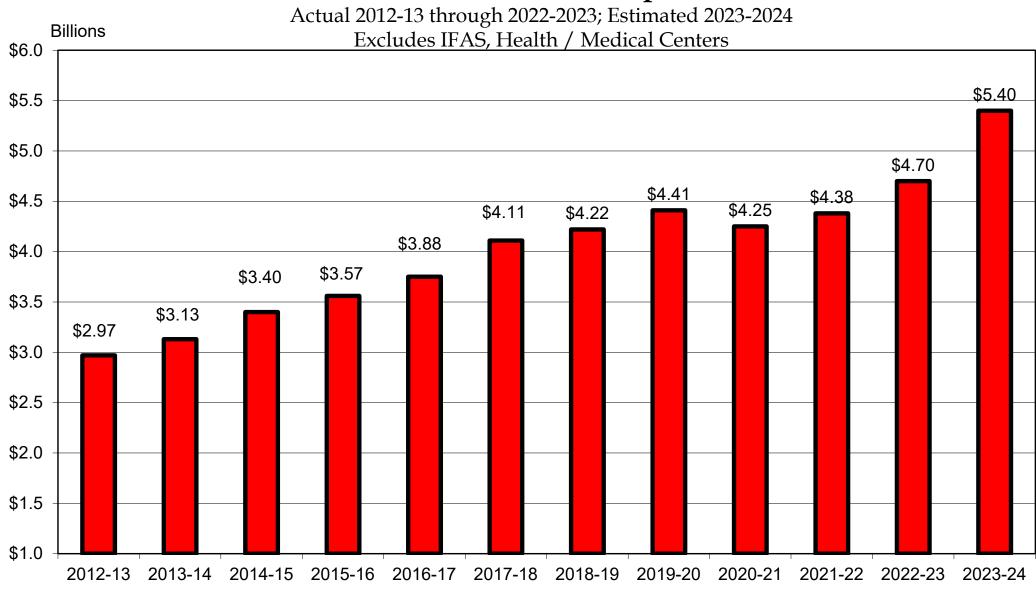

Beginning with FY 2021-22 Operating Budget reporting for University of Florida (UF) federal trust funds associated with IFAS and UF-Health are no longer included in Education and General reports. The activities associated with these trust funds are now reported in the Contracts & Grants and Auxiliaries budget entities. Refer to the Operating Budget Summary Publication overview section for details.