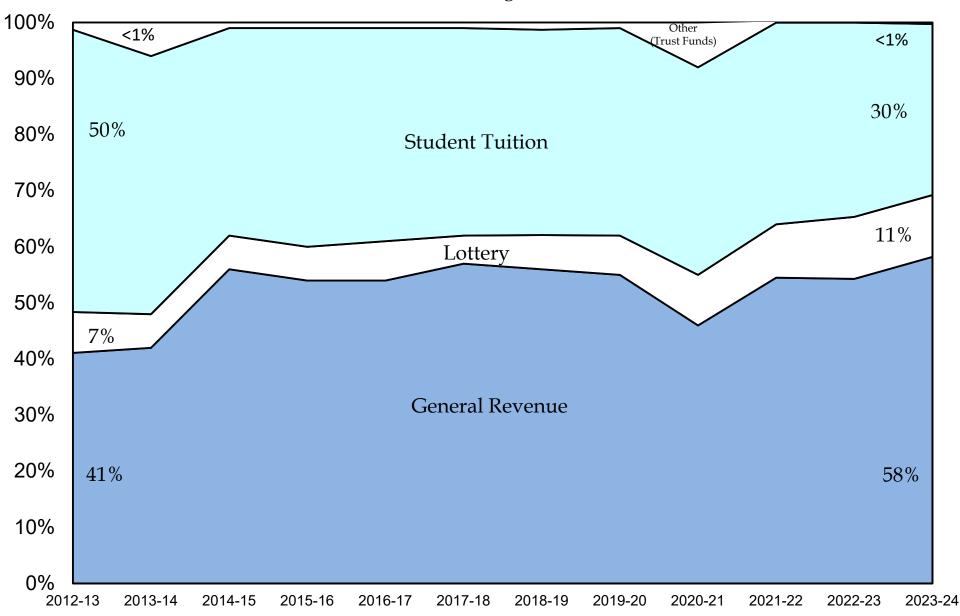

A series of fiscal summaries, charts, graphs, and supporting information has been provided as an overview of the State University System's fiscal operations for 2023-2024.

The Education and General (E&G) budget entity reflects the allocation of funds appropriated by the 2023 Legislature and includes previously appropriated trust funds. For 2023-2024, there are three sources of state funding in the GAA: the General Revenue Fund, the Educational Enhancement Trust Fund (Lottery), and the Phosphate Research Trust Fund (Florida Polytechnic University).

For the 2023-2024 academic year, base undergraduate student tuition will remain at \$105.07 per student credit hour.

During the 2023-2024 academic year, eleven of the state universities will be charging a tuition differential fee. Tuition differential collections are expected to provide approximately \$286.0 million for the university system, with revenues to be utilized for need-based financial aid and to support undergraduate education through investments in faculty and advisors, additional course offerings and course sections, and other undergraduate educational resources.