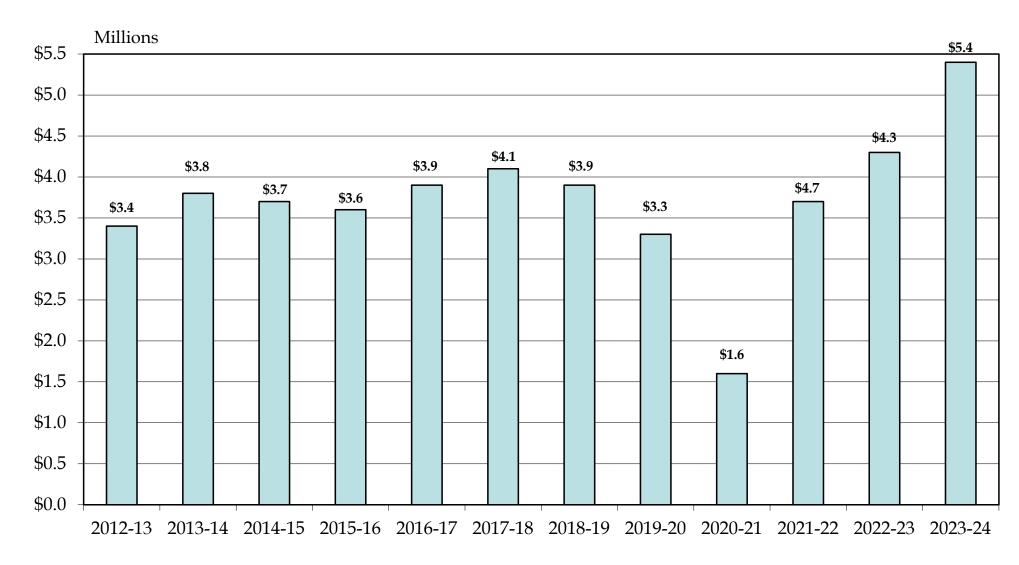

#### STATE UNIVERSITY SYSTEM OF FLORIDA 2023-2024 OPERATING BUDGETS

|                                                |    | 2022-2023<br>ACTUAL | 2023-2024<br>ESTIMATED |
|------------------------------------------------|----|---------------------|------------------------|
| BUDGET ENTITY                                  | E  | XPENDITURES         | PENDITURES             |
| EDUCATION & GENERAL                            |    |                     |                        |
| UNIVERSITIES                                   | \$ | 4,689,303,443       | \$<br>5,422,947,995    |
| UF-IFAS                                        | \$ | 188,625,683         | \$<br>199,242,301      |
| UF-HEALTH SCIENCE CENTER                       | \$ | 158,323,558         | \$<br>169,042,626      |
| FSU MEDICAL SCHOOL                             | \$ | 51,471,089          | \$<br>51,048,007       |
| USF-HEALTH SCIENCE CENTER                      | \$ | 169,746,652         | \$<br>196,969,864      |
| UCF MEDICAL SCHOOL                             | \$ | 51,226,375          | \$<br>48,630,720       |
| FIU MEDICAL SCHOOL                             | \$ | 49,366,439          | \$<br>51,765,826       |
| FAU MEDICAL SCHOOL                             | \$ | 26,033,031          | \$<br>32,464,420       |
| FAMU-FSU COLLEGE OF ENGINEERING                | \$ | 15,889,865          | \$<br>21,277,966       |
| FL. POST. COMPREHENSIVE TRANSITION PROG.       | \$ | 3,905,187           | \$<br>8,984,565        |
| CYBERSECURITY RESILIENCY                       | \$ | 4,283,162           | \$<br>10,500,000       |
| FL POSTSECONDARY ACADEMIC LIBRARY NETWORK      | \$ | 11,836,500          | \$<br>13,521,847       |
| FSU-LEAVE LIABILITY -NWRDC                     | \$ | 1,539,245           | \$<br>-                |
| FSU-NWRDC/CLOUD MODERNIZATION                  | \$ | -                   | \$<br>15,000,000       |
| INCENTIVES/PROG OF STRATEGIC EMPHASIS-UNALLOCA | \$ | -                   | \$<br>38,485,298       |
| COMMUNITY SCHOOL GRANT PROGRAM                 | \$ | -                   | \$<br>13,444,902       |
| NURSING EDUCATION                              | \$ | -                   | \$<br>6,000,000        |
| ALZHEIMER'S RESEARCH USING NEURO EXABLATE      | \$ | -                   | \$<br>5,000,000        |
| JOHNSON SCHOLARSHIPS PROGRAM                   | \$ | 277,500             | \$<br>345,000          |
| MOFFITT CANCER CENTER                          | \$ | 7,810,146           | \$<br>33,343,714       |
| INSTITUTE FOR HUMAN AND MACHINE COGNITION      | \$ | 4,039,184           | \$<br>7,314,184        |
| FIXED CAPITAL OUTLAY-UF/IFAS                   | \$ | -                   | \$<br>5,527,650        |
| FSU-NWRDC - O&M TRUST FUND                     | \$ | -                   | \$<br>13,087,265       |
| SUB-TOTAL                                      | \$ | 5,433,677,059       | \$<br>6,363,944,150    |
| OTHER STATUTORY AUTHORIZED                     |    |                     |                        |
| CONTRACTS & GRANTS                             | \$ | 3,687,967,270       | \$<br>3,539,711,076    |
| AUXILIARY ENTERPRISES                          | \$ | 1,911,735,533       | \$<br>2,184,414,072    |
| LOCAL FUNDS                                    |    |                     |                        |
| STUDENT ACTIVITY                               | \$ | 111,355,028         | \$<br>143,862,240      |
| INTERCOLLEGIATE ATHLETICS                      | \$ | 516,404,860         | \$<br>518,224,104      |
| CONCESSIONS                                    | \$ | 4,343,417           | \$<br>5,390,457        |
| STUDENT FINANCIAL AID                          | \$ | 2,330,352,680       | \$<br>2,395,317,675    |
| TECHNOLOGY FEE                                 | \$ | 65,541,190          | \$<br>86,999,273       |
| BOARD-APPROVED FEES                            | \$ | 3,052,286           | \$<br>4,909,593        |
| * SELF-INSURANCE PROGRAMS                      | \$ | 21,289,628          | \$<br>27,863,697       |
| UF-FACULTY PRACTICE PLANS                      | \$ | 417,199,722         | \$<br>466,494,833      |
| FSU-FACULTY PRACTICE PLANS                     | \$ | 7,706,484           | \$<br>11,353,812       |
| USF-FACULTY PRACTICE PLANS                     | \$ | 305,298,372         | \$<br>314,600,539      |
| UCF-FACULTY PRACTICE PLANS                     | \$ | 12,581,018          | \$<br>10,324,172       |
| FIU-FACULTY PRACTICE PLANS                     | \$ | 4,501,606           | \$<br>3,386,468        |
| FAU-FACULTY PRACTICE PLANS                     | _  | \$5,481,727         | \$<br>6,460,517        |
| SUB-TOTAL                                      | \$ | 9,404,810,821       | \$<br>9,719,312,528    |
| SUMMARY                                        | \$ | 14,838,487,880      | \$<br>16,083,256,678   |
|                                                |    |                     |                        |