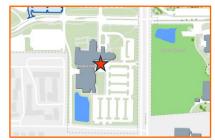

## SHUTTLE PICK UP / DROP OFF LOCATIONS

### **UF Hilton Hotel**

Paved loop on the east side of the hotel (blue awning)

1714 SW 34th Street, Gainesville, FL 32607