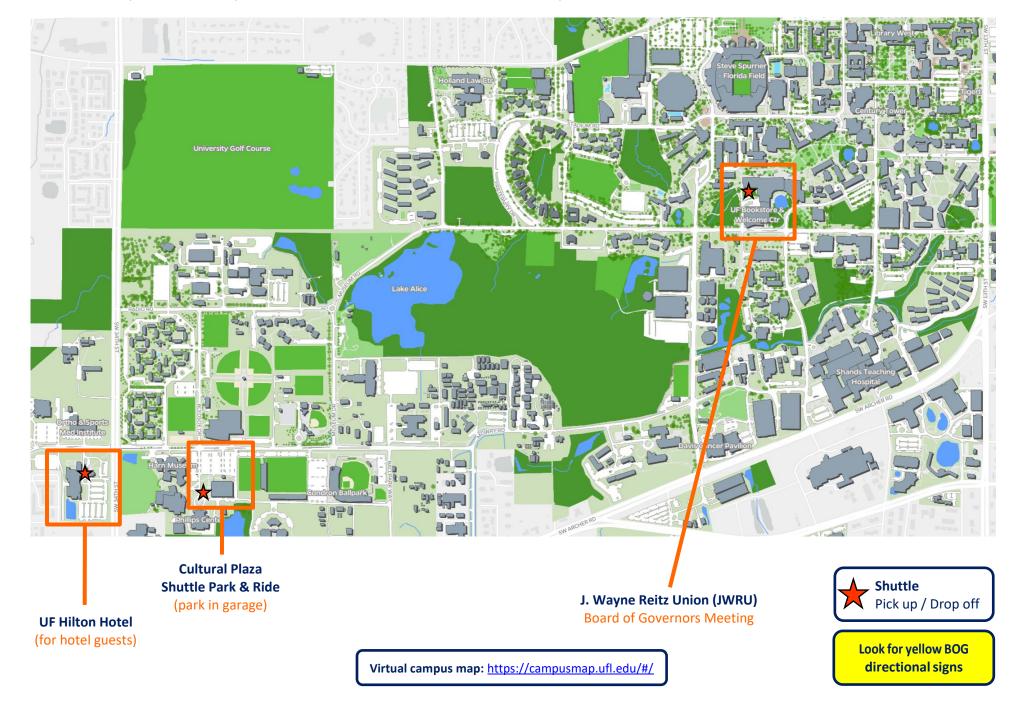

## SHUTTLE PICK UP / DROP OFF LOCATIONS

## J. Wayne Reitz Union (JWRU) Main entrance circle drive

655 Reitz Union Drive, Gainesville, FL 32611

### **UF Hilton Hotel**

Paved loop on the east side of the hotel (blue awning)

1714 SW 34th Street, Gainesville, FL 32607

### Cultural Plaza (Park & Ride)

SE side of the garage (next to red sculpture)

3259 Hull Road, Gainesville, FL 32611