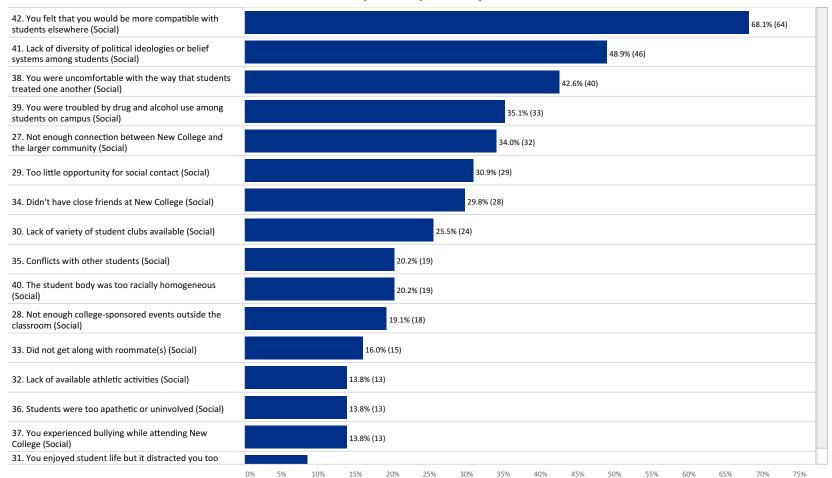

#### 3. What are the reasons your left New College? (Check all that apply)

Academic | External | Financial | Social

Number of withdrawn students answering this item: 94