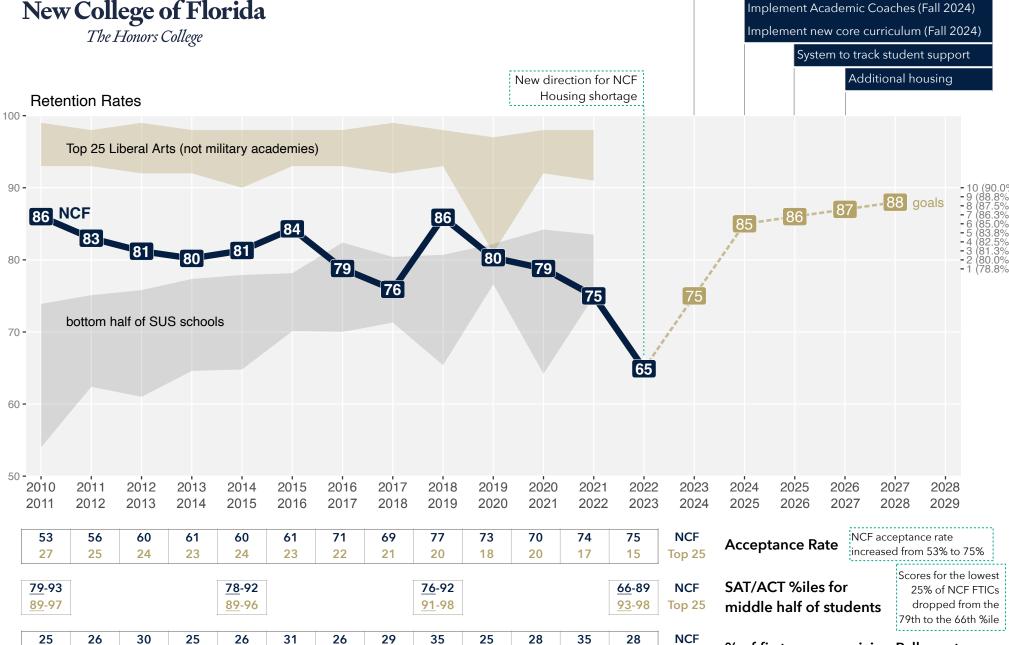

# Metric 5: Academic Progress Rate

# Metric 5: Academic Progress Rate

- Fully implement adaptive AI chatbot

  Result: Mighty Banyan chatbot launched September
- 4 Provide one-stop shop for academic student support Result: One-stop shop opened in Library in Oct.
- 5 No-cost 24/7 on-demand access to online tutors
  Result: 24/7 on-demand tutor service launched Aug.
- 6 Hire and train 4 academic coaches

**Top 25** 

Initiatives to promote student retention

% of first-years receiving Pell grants

Opened academic support one-stop shop

Fixed the toxic culture