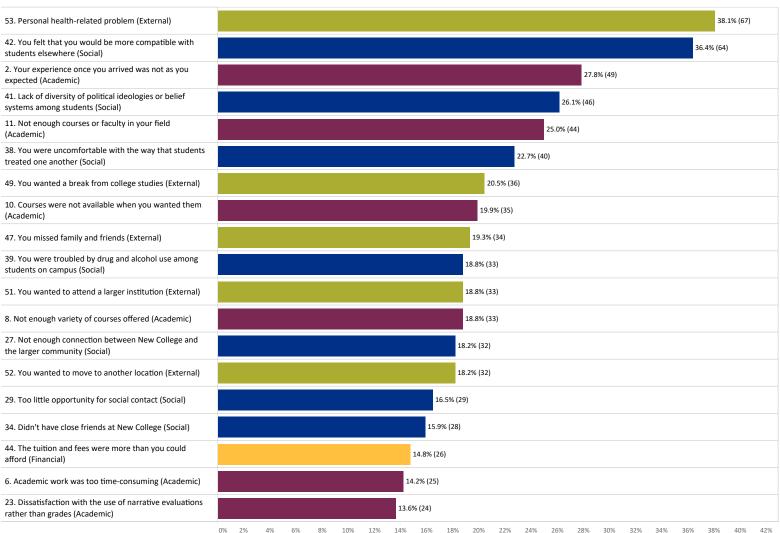

#### 3. What are the reasons your left New College? (Check all that apply)

Number of withdrawn students answering this item: 176