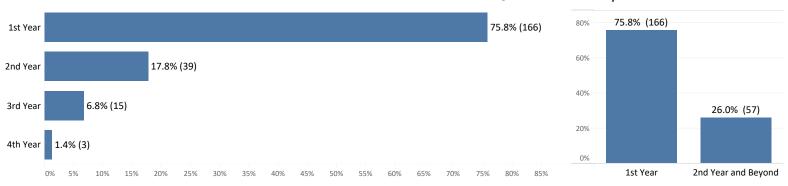

#### 1. When did you first think about leaving New College?

Number of withdrawn students answering this item: 219

Distribution of withdrawn First Years and Beyond First Years