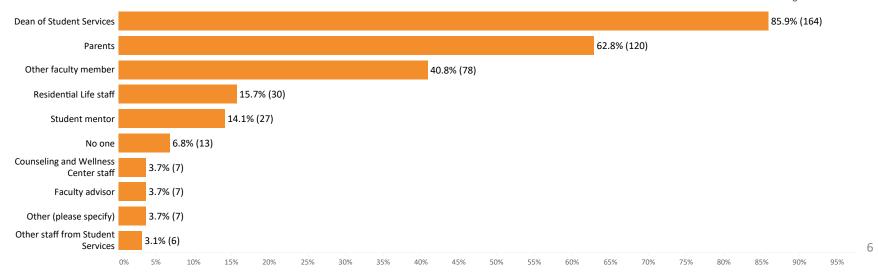

### 2. With whom did you discuss your decision to leave New College?

Number of withdrawn students answering this item: 191