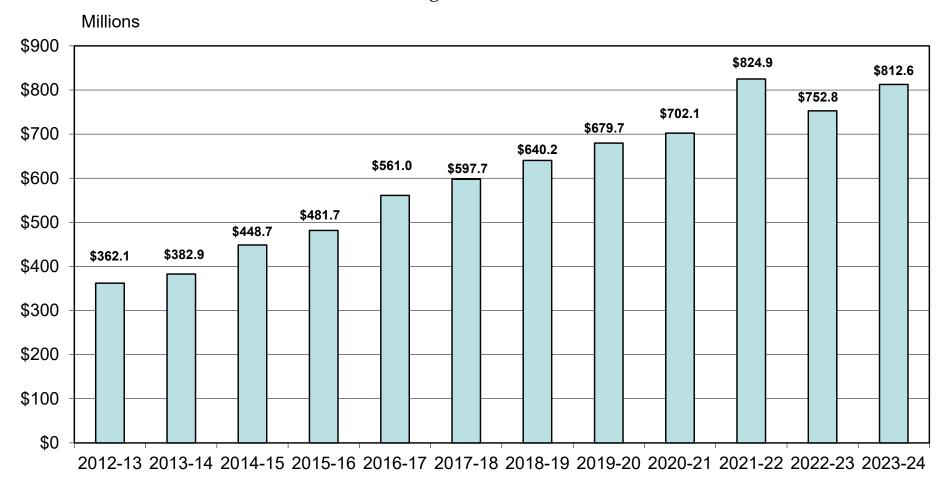

# State University System of Florida All Budget Entities

Actual Expenditures 2012-2013 through 2022-2023 Estimated Expenditures 2023-2024

Includes special units, contracts & grants, auxiliaries, local funds, and faculty practice plans.

Beginning with FY 2021-22 Operating Budget reporting for University of Florida (UF) federal trust funds associated with IFAS and UF-Health are no longer included in Education and General reports. The activities associated with these trust funds are now reported in the Contracts & Grants and Auxiliaries budget entities. Refer to the Operating Budget Summary Publication overview section for details.