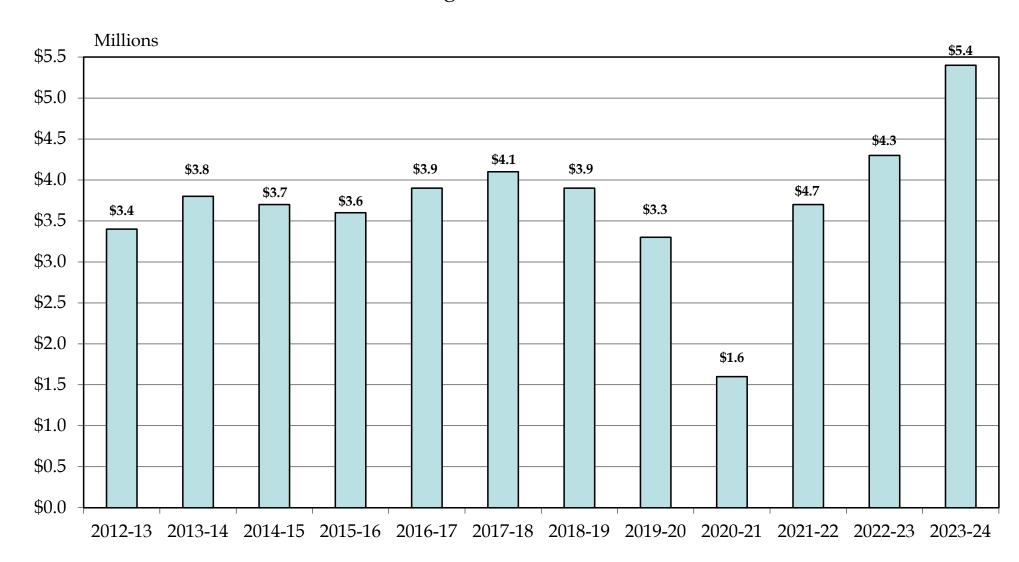

# State University System of Florida All Budget Entities

Actual Expenditures 2012-2013 through 2022-2023 Estimated Expenditures 2023-2024

Includes special units, contracts & grants, auxiliaries, local funds, and faculty practice plans.

#### STATE UNIVERSITY SYSTEM OF FLORIDA 2023-2024 OPERATING BUDGETS

|                                                |      | 2022-2023             | 2023-2024                |
|------------------------------------------------|------|-----------------------|--------------------------|
| BUDGET ENTITY                                  | E    | ACTUAL<br>XPENDITURES | ESTIMATED<br>(PENDITURES |
| EDUCATION & GENERAL                            |      |                       |                          |
| UNIVERSITIES                                   | \$   | 4,689,303,443         | \$<br>5,422,947,995      |
| UF-IFAS                                        | \$   | 188,625,683           | \$<br>199,242,301        |
| UF-HEALTH SCIENCE CENTER                       | \$   | 158,323,558           | \$<br>169,042,626        |
| FSU MEDICAL SCHOOL                             | \$   | 51,471,089            | \$<br>51,048,007         |
| USF-HEALTH SCIENCE CENTER                      | \$   | 169,746,652           | \$<br>196,969,864        |
| UCF MEDICAL SCHOOL                             | \$   | 51,226,375            | \$<br>48,630,720         |
| FIU MEDICAL SCHOOL                             | \$   | 49,366,439            | \$<br>51,765,826         |
| FAU MEDICAL SCHOOL                             | \$   | 26,033,031            | \$<br>32,464,420         |
| FAMU-FSU COLLEGE OF ENGINEERING                | \$   | 15,889,865            | \$<br>21,277,966         |
| FL. POST. COMPREHENSIVE TRANSITION PROG.       | \$   | 3,905,187             | \$<br>8,984,565          |
| CYBERSECURITY RESILIENCY                       | \$   | 4,283,162             | \$<br>10,500,000         |
| FL POSTSECONDARY ACADEMIC LIBRARY NETWORK      | \$   | 11,836,500            | \$<br>13,521,847         |
| FSU-LEAVE LIABILITY -NWRDC                     | \$   | 1,539,245             | \$<br>-                  |
| FSU-NWRDC/CLOUD MODERNIZATION                  | \$   | -                     | \$<br>15,000,000         |
| INCENTIVES/PROG OF STRATEGIC EMPHASIS-UNALLOCA | ۸ \$ | -                     | \$<br>38,485,298         |
| COMMUNITY SCHOOL GRANT PROGRAM                 | \$   | -                     | \$<br>13,444,902         |
| NURSING EDUCATION                              | \$   | -                     | \$<br>6,000,000          |
| ALZHEIMER'S RESEARCH USING NEURO EXABLATE      | \$   | -                     | \$<br>5,000,000          |
| JOHNSON SCHOLARSHIPS PROGRAM                   | \$   | 277,500               | \$<br>345,000            |
| MOFFITT CANCER CENTER                          | \$   | 7,810,146             | \$<br>33,343,714         |
| INSTITUTE FOR HUMAN AND MACHINE COGNITION      | \$   | 4,039,184             | \$<br>7,314,184          |
| FIXED CAPITAL OUTLAY-UF/IFAS                   | \$   | -                     | \$<br>5,527,650          |
| FSU-NWRDC - O&M TRUST FUND                     | \$   |                       | \$<br>13,087,265         |
| SUB-TOTAL                                      | \$   | 5,433,677,059         | \$<br>6,363,944,150      |
| OTHER STATUTORY AUTHORIZED                     |      |                       |                          |
| CONTRACTS & GRANTS                             | \$   | 3,687,967,270         | \$<br>3,539,711,076      |
| AUXILIARY ENTERPRISES                          | \$   | 1,911,735,533         | \$<br>2,184,414,072      |
| LOCAL FUNDS                                    |      |                       |                          |
| STUDENT ACTIVITY                               | \$   | 111,355,028           | \$<br>143,862,240        |
| INTERCOLLEGIATE ATHLETICS                      | \$   | 516,404,860           | \$<br>518,224,104        |
| CONCESSIONS                                    | \$   | 4,343,417             | \$<br>5,390,457          |
| STUDENT FINANCIAL AID                          | \$   | 2,330,352,680         | \$<br>2,395,317,675      |
| TECHNOLOGY FEE                                 | \$   | 65,541,190            | \$<br>86,999,273         |
| BOARD-APPROVED FEES                            | \$   | 3,052,286             | \$<br>4,909,593          |
| * SELF-INSURANCE PROGRAMS                      | \$   | 21,289,628            | \$<br>27,863,697         |
| UF-FACULTY PRACTICE PLANS                      | \$   | 417,199,722           | \$<br>466,494,833        |
| FSU-FACULTY PRACTICE PLANS                     | \$   | 7,706,484             | \$<br>11,353,812         |
| USF-FACULTY PRACTICE PLANS                     | \$   | 305,298,372           | \$<br>314,600,539        |
| UCF-FACULTY PRACTICE PLANS                     | \$   | 12,581,018            | \$<br>10,324,172         |
| FIU-FACULTY PRACTICE PLANS                     | \$   | 4,501,606             | \$<br>3,386,468          |
| FAU-FACULTY PRACTICE PLANS                     |      | \$5,481,727           | \$<br>6,460,517          |
| SUB-TOTAL                                      | \$   | 9,404,810,821         | \$<br>9,719,312,528      |
| SUMMARY                                        | \$   | 14,838,487,880        | \$<br>                   |