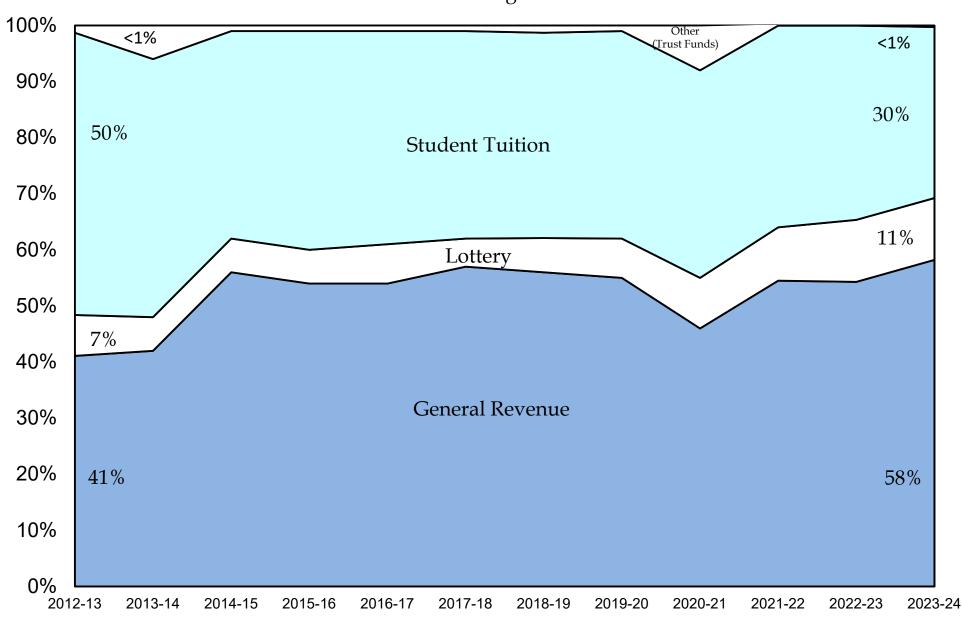

A series of fiscal summaries, charts, graphs, and supporting information has been provided as an overview of the State University System's fiscal operations for 2023-2024.

The Education and General (E&G) budget entity reflects the allocation of funds appropriated by the 2023 Legislature and includes previously appropriated trust funds. For 2023-2024, there are three sources of state funding in the GAA: the General Revenue Fund, the Educational Enhancement Trust Fund (Lottery), and the Phosphate Research Trust Fund (Florida Polytechnic University).

For the 2023-2024 academic year, base undergraduate student tuition will remain at \$105.07 per student credit hour.

During the 2023-2024 academic year, eleven of the state universities will be charging a tuition differential fee. Tuition differential collections are expected to provide approximately \$286.0 million for the university system, with revenues to be utilized for need-based financial aid and to support undergraduate education through investments in faculty and advisors, additional course offerings and course sections, and other undergraduate educational resources.