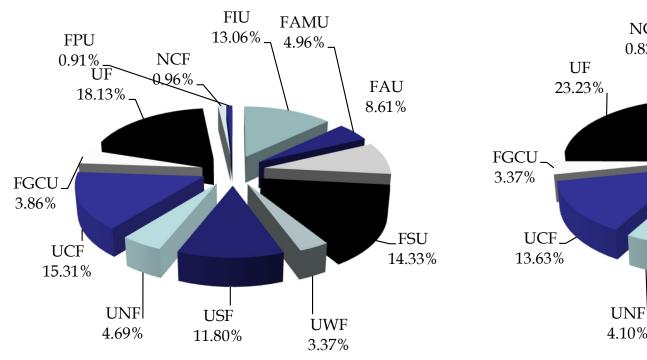

# Percentage of Total Expenditures by Budget Entity

Total Expenditures: \$14,838,487,880 Actual 2022-2023 Total Expenditures: \$16,803,256,678 Estimated 2023-2024

Beginning with FY 2021-22 Operating Budget reporting for University of Florida (UF) federal trust funds associated with IFAS and UF-Health are no longer included in Education and General reports. The activities associated with these trust funds are now reported in the Contracts & Grants and Auxiliaries budget entities. Refer to the Operating Budget Summary Publication overview section for details.