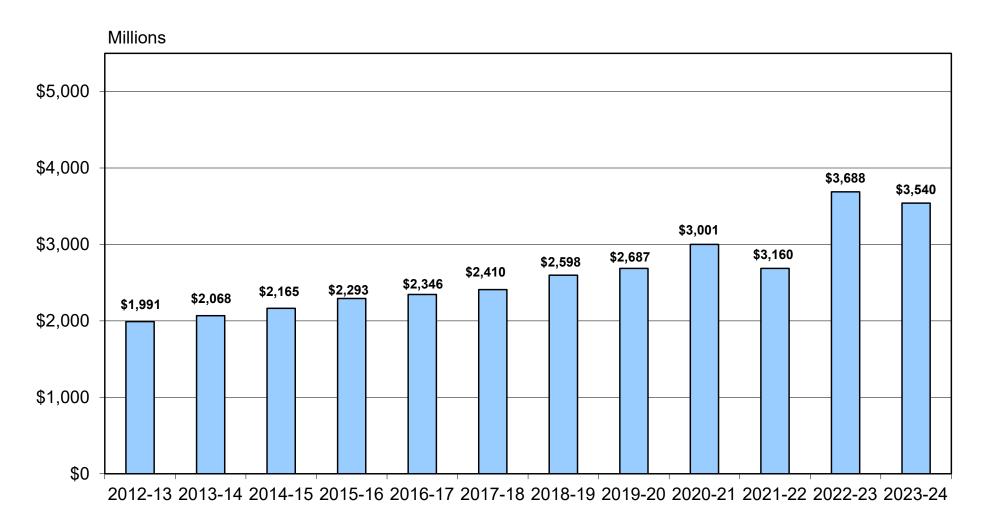

# State University System of Florida All Budget Entities

Actual Expenditures 2012-2013 through 2022-2023 Estimated Expenditures 2023-2024

Includes special units, contracts & grants, auxiliaries, local funds, and faculty practice plans.

Beginning with FY 2021-22 Operating Budget reporting for University of Florida (UF) federal trust funds associated with IFAS and UF-Health are no longer included in Education and General reports. The activities associated with these trust funds are now reported in the Contracts & Grants and Auxiliaries budget entities. Refer to the Operating Budget Summary Publication overview section for details.