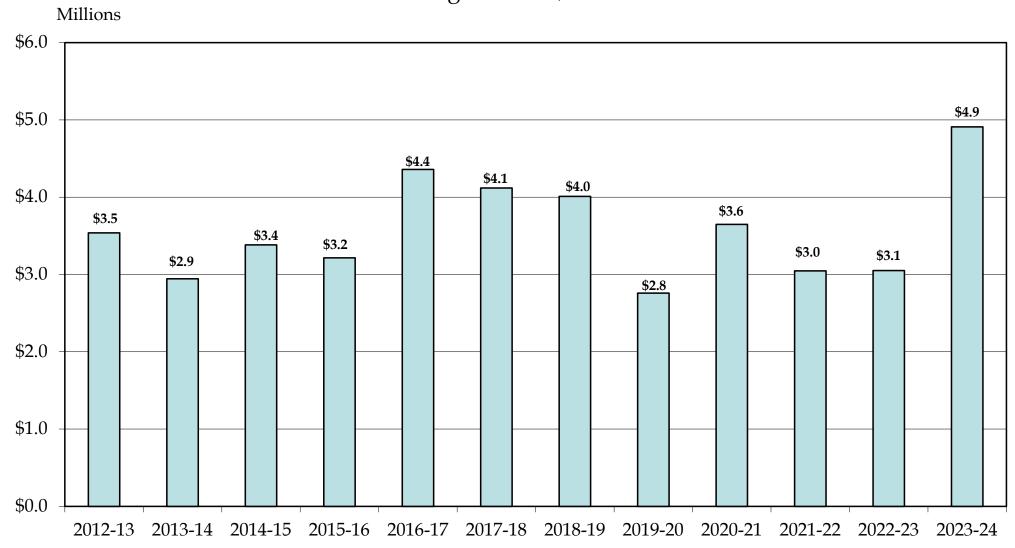

#### STATE UNIVERSITY SYSTEM OF FLORIDA 2023-2024 OPERATING BUDGETS

|                                                |      | 2022-2023             | 2023-2024                |
|------------------------------------------------|------|-----------------------|--------------------------|
| BUDGET ENTITY                                  | E    | ACTUAL<br>XPENDITURES | ESTIMATED<br>(PENDITURES |
| EDUCATION & GENERAL                            |      |                       |                          |
| UNIVERSITIES                                   | \$   | 4,689,303,443         | \$<br>5,422,947,995      |
| UF-IFAS                                        | \$   | 188,625,683           | \$<br>199,242,301        |
| UF-HEALTH SCIENCE CENTER                       | \$   | 158,323,558           | \$<br>169,042,626        |
| FSU MEDICAL SCHOOL                             | \$   | 51,471,089            | \$<br>51,048,007         |
| USF-HEALTH SCIENCE CENTER                      | \$   | 169,746,652           | \$<br>196,969,864        |
| UCF MEDICAL SCHOOL                             | \$   | 51,226,375            | \$<br>48,630,720         |
| FIU MEDICAL SCHOOL                             | \$   | 49,366,439            | \$<br>51,765,826         |
| FAU MEDICAL SCHOOL                             | \$   | 26,033,031            | \$<br>32,464,420         |
| FAMU-FSU COLLEGE OF ENGINEERING                | \$   | 15,889,865            | \$<br>21,277,966         |
| FL. POST. COMPREHENSIVE TRANSITION PROG.       | \$   | 3,905,187             | \$<br>8,984,565          |
| CYBERSECURITY RESILIENCY                       | \$   | 4,283,162             | \$<br>10,500,000         |
| FL POSTSECONDARY ACADEMIC LIBRARY NETWORK      | \$   | 11,836,500            | \$<br>13,521,847         |
| FSU-LEAVE LIABILITY -NWRDC                     | \$   | 1,539,245             | \$<br>-                  |
| FSU-NWRDC/CLOUD MODERNIZATION                  | \$   | -                     | \$<br>15,000,000         |
| INCENTIVES/PROG OF STRATEGIC EMPHASIS-UNALLOCA | ۸ \$ | -                     | \$<br>38,485,298         |
| COMMUNITY SCHOOL GRANT PROGRAM                 | \$   | -                     | \$<br>13,444,902         |
| NURSING EDUCATION                              | \$   | -                     | \$<br>6,000,000          |
| ALZHEIMER'S RESEARCH USING NEURO EXABLATE      | \$   | -                     | \$<br>5,000,000          |
| JOHNSON SCHOLARSHIPS PROGRAM                   | \$   | 277,500               | \$<br>345,000            |
| MOFFITT CANCER CENTER                          | \$   | 7,810,146             | \$<br>33,343,714         |
| INSTITUTE FOR HUMAN AND MACHINE COGNITION      | \$   | 4,039,184             | \$<br>7,314,184          |
| FIXED CAPITAL OUTLAY-UF/IFAS                   | \$   | -                     | \$<br>5,527,650          |
| FSU-NWRDC - O&M TRUST FUND                     | \$   |                       | \$<br>13,087,265         |
| SUB-TOTAL                                      | \$   | 5,433,677,059         | \$<br>6,363,944,150      |
| OTHER STATUTORY AUTHORIZED                     |      |                       |                          |
| CONTRACTS & GRANTS                             | \$   | 3,687,967,270         | \$<br>3,539,711,076      |
| AUXILIARY ENTERPRISES                          | \$   | 1,911,735,533         | \$<br>2,184,414,072      |
| LOCAL FUNDS                                    |      |                       |                          |
| STUDENT ACTIVITY                               | \$   | 111,355,028           | \$<br>143,862,240        |
| INTERCOLLEGIATE ATHLETICS                      | \$   | 516,404,860           | \$<br>518,224,104        |
| CONCESSIONS                                    | \$   | 4,343,417             | \$<br>5,390,457          |
| STUDENT FINANCIAL AID                          | \$   | 2,330,352,680         | \$<br>2,395,317,675      |
| TECHNOLOGY FEE                                 | \$   | 65,541,190            | \$<br>86,999,273         |
| BOARD-APPROVED FEES                            | \$   | 3,052,286             | \$<br>4,909,593          |
| * SELF-INSURANCE PROGRAMS                      | \$   | 21,289,628            | \$<br>27,863,697         |
| UF-FACULTY PRACTICE PLANS                      | \$   | 417,199,722           | \$<br>466,494,833        |
| FSU-FACULTY PRACTICE PLANS                     | \$   | 7,706,484             | \$<br>11,353,812         |
| USF-FACULTY PRACTICE PLANS                     | \$   | 305,298,372           | \$<br>314,600,539        |
| UCF-FACULTY PRACTICE PLANS                     | \$   | 12,581,018            | \$<br>10,324,172         |
| FIU-FACULTY PRACTICE PLANS                     | \$   | 4,501,606             | \$<br>3,386,468          |
| FAU-FACULTY PRACTICE PLANS                     |      | \$5,481,727           | \$<br>6,460,517          |
| SUB-TOTAL                                      | \$   | 9,404,810,821         | \$<br>9,719,312,528      |
| SUMMARY                                        | \$   | 14,838,487,880        | \$<br>                   |