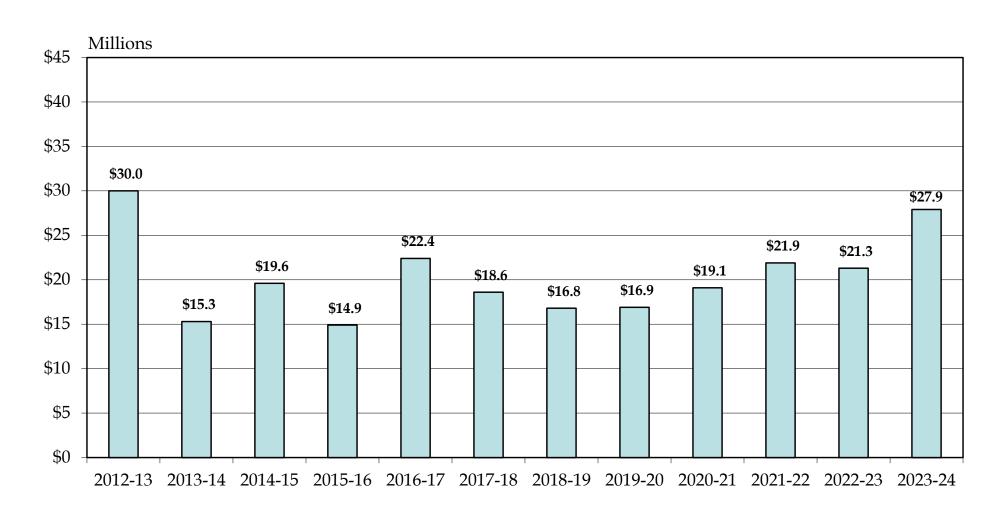

#### STATE UNIVERSITY SYSTEM OF FLORIDA 2023-2024 OPERATING BUDGETS

|                                                |      | 2022-2023             | 2023-2024                |
|------------------------------------------------|------|-----------------------|--------------------------|
| BUDGET ENTITY                                  | E    | ACTUAL<br>XPENDITURES | ESTIMATED<br>(PENDITURES |
| EDUCATION & GENERAL                            |      |                       |                          |
| UNIVERSITIES                                   | \$   | 4,689,303,443         | \$<br>5,422,947,995      |
| UF-IFAS                                        | \$   | 188,625,683           | \$<br>199,242,301        |
| UF-HEALTH SCIENCE CENTER                       | \$   | 158,323,558           | \$<br>169,042,626        |
| FSU MEDICAL SCHOOL                             | \$   | 51,471,089            | \$<br>51,048,007         |
| USF-HEALTH SCIENCE CENTER                      | \$   | 169,746,652           | \$<br>196,969,864        |
| UCF MEDICAL SCHOOL                             | \$   | 51,226,375            | \$<br>48,630,720         |
| FIU MEDICAL SCHOOL                             | \$   | 49,366,439            | \$<br>51,765,826         |
| FAU MEDICAL SCHOOL                             | \$   | 26,033,031            | \$<br>32,464,420         |
| FAMU-FSU COLLEGE OF ENGINEERING                | \$   | 15,889,865            | \$<br>21,277,966         |
| FL. POST. COMPREHENSIVE TRANSITION PROG.       | \$   | 3,905,187             | \$<br>8,984,565          |
| CYBERSECURITY RESILIENCY                       | \$   | 4,283,162             | \$<br>10,500,000         |
| FL POSTSECONDARY ACADEMIC LIBRARY NETWORK      | \$   | 11,836,500            | \$<br>13,521,847         |
| FSU-LEAVE LIABILITY -NWRDC                     | \$   | 1,539,245             | \$<br>-                  |
| FSU-NWRDC/CLOUD MODERNIZATION                  | \$   | -                     | \$<br>15,000,000         |
| INCENTIVES/PROG OF STRATEGIC EMPHASIS-UNALLOCA | ۸ \$ | -                     | \$<br>38,485,298         |
| COMMUNITY SCHOOL GRANT PROGRAM                 | \$   | -                     | \$<br>13,444,902         |
| NURSING EDUCATION                              | \$   | -                     | \$<br>6,000,000          |
| ALZHEIMER'S RESEARCH USING NEURO EXABLATE      | \$   | -                     | \$<br>5,000,000          |
| JOHNSON SCHOLARSHIPS PROGRAM                   | \$   | 277,500               | \$<br>345,000            |
| MOFFITT CANCER CENTER                          | \$   | 7,810,146             | \$<br>33,343,714         |
| INSTITUTE FOR HUMAN AND MACHINE COGNITION      | \$   | 4,039,184             | \$<br>7,314,184          |
| FIXED CAPITAL OUTLAY-UF/IFAS                   | \$   | -                     | \$<br>5,527,650          |
| FSU-NWRDC - O&M TRUST FUND                     | \$   |                       | \$<br>13,087,265         |
| SUB-TOTAL                                      | \$   | 5,433,677,059         | \$<br>6,363,944,150      |
| OTHER STATUTORY AUTHORIZED                     |      |                       |                          |
| CONTRACTS & GRANTS                             | \$   | 3,687,967,270         | \$<br>3,539,711,076      |
| AUXILIARY ENTERPRISES                          | \$   | 1,911,735,533         | \$<br>2,184,414,072      |
| LOCAL FUNDS                                    |      |                       |                          |
| STUDENT ACTIVITY                               | \$   | 111,355,028           | \$<br>143,862,240        |
| INTERCOLLEGIATE ATHLETICS                      | \$   | 516,404,860           | \$<br>518,224,104        |
| CONCESSIONS                                    | \$   | 4,343,417             | \$<br>5,390,457          |
| STUDENT FINANCIAL AID                          | \$   | 2,330,352,680         | \$<br>2,395,317,675      |
| TECHNOLOGY FEE                                 | \$   | 65,541,190            | \$<br>86,999,273         |
| BOARD-APPROVED FEES                            | \$   | 3,052,286             | \$<br>4,909,593          |
| * SELF-INSURANCE PROGRAMS                      | \$   | 21,289,628            | \$<br>27,863,697         |
| UF-FACULTY PRACTICE PLANS                      | \$   | 417,199,722           | \$<br>466,494,833        |
| FSU-FACULTY PRACTICE PLANS                     | \$   | 7,706,484             | \$<br>11,353,812         |
| USF-FACULTY PRACTICE PLANS                     | \$   | 305,298,372           | \$<br>314,600,539        |
| UCF-FACULTY PRACTICE PLANS                     | \$   | 12,581,018            | \$<br>10,324,172         |
| FIU-FACULTY PRACTICE PLANS                     | \$   | 4,501,606             | \$<br>3,386,468          |
| FAU-FACULTY PRACTICE PLANS                     |      | \$5,481,727           | \$<br>6,460,517          |
| SUB-TOTAL                                      | \$   | 9,404,810,821         | \$<br>9,719,312,528      |
| SUMMARY                                        | \$   | 14,838,487,880        | \$<br>                   |