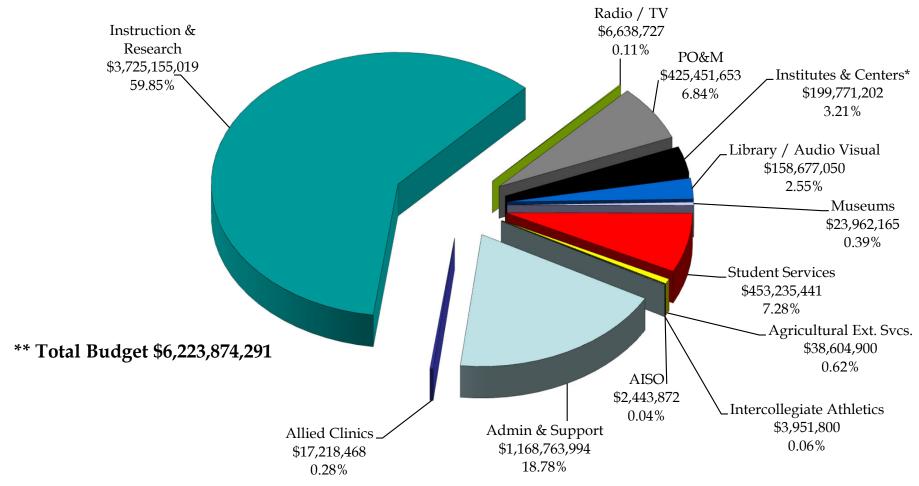

#### STATE UNIVERSITY SYSTEM OF FLORIDA 2023-2024 OPERATING BUDGETS

|                                                |      | 2022-2023             | 2023-2024                |
|------------------------------------------------|------|-----------------------|--------------------------|
| BUDGET ENTITY                                  | E    | ACTUAL<br>XPENDITURES | ESTIMATED<br>(PENDITURES |
| EDUCATION & GENERAL                            |      |                       |                          |
| UNIVERSITIES                                   | \$   | 4,689,303,443         | \$<br>5,422,947,995      |
| UF-IFAS                                        | \$   | 188,625,683           | \$<br>199,242,301        |
| UF-HEALTH SCIENCE CENTER                       | \$   | 158,323,558           | \$<br>169,042,626        |
| FSU MEDICAL SCHOOL                             | \$   | 51,471,089            | \$<br>51,048,007         |
| USF-HEALTH SCIENCE CENTER                      | \$   | 169,746,652           | \$<br>196,969,864        |
| UCF MEDICAL SCHOOL                             | \$   | 51,226,375            | \$<br>48,630,720         |
| FIU MEDICAL SCHOOL                             | \$   | 49,366,439            | \$<br>51,765,826         |
| FAU MEDICAL SCHOOL                             | \$   | 26,033,031            | \$<br>32,464,420         |
| FAMU-FSU COLLEGE OF ENGINEERING                | \$   | 15,889,865            | \$<br>21,277,966         |
| FL. POST. COMPREHENSIVE TRANSITION PROG.       | \$   | 3,905,187             | \$<br>8,984,565          |
| CYBERSECURITY RESILIENCY                       | \$   | 4,283,162             | \$<br>10,500,000         |
| FL POSTSECONDARY ACADEMIC LIBRARY NETWORK      | \$   | 11,836,500            | \$<br>13,521,847         |
| FSU-LEAVE LIABILITY -NWRDC                     | \$   | 1,539,245             | \$<br>-                  |
| FSU-NWRDC/CLOUD MODERNIZATION                  | \$   | -                     | \$<br>15,000,000         |
| INCENTIVES/PROG OF STRATEGIC EMPHASIS-UNALLOCA | ۸ \$ | -                     | \$<br>38,485,298         |
| COMMUNITY SCHOOL GRANT PROGRAM                 | \$   | -                     | \$<br>13,444,902         |
| NURSING EDUCATION                              | \$   | -                     | \$<br>6,000,000          |
| ALZHEIMER'S RESEARCH USING NEURO EXABLATE      | \$   | -                     | \$<br>5,000,000          |
| JOHNSON SCHOLARSHIPS PROGRAM                   | \$   | 277,500               | \$<br>345,000            |
| MOFFITT CANCER CENTER                          | \$   | 7,810,146             | \$<br>33,343,714         |
| INSTITUTE FOR HUMAN AND MACHINE COGNITION      | \$   | 4,039,184             | \$<br>7,314,184          |
| FIXED CAPITAL OUTLAY-UF/IFAS                   | \$   | -                     | \$<br>5,527,650          |
| FSU-NWRDC - O&M TRUST FUND                     | \$   |                       | \$<br>13,087,265         |
| SUB-TOTAL                                      | \$   | 5,433,677,059         | \$<br>6,363,944,150      |
| OTHER STATUTORY AUTHORIZED                     |      |                       |                          |
| CONTRACTS & GRANTS                             | \$   | 3,687,967,270         | \$<br>3,539,711,076      |
| AUXILIARY ENTERPRISES                          | \$   | 1,911,735,533         | \$<br>2,184,414,072      |
| LOCAL FUNDS                                    |      |                       |                          |
| STUDENT ACTIVITY                               | \$   | 111,355,028           | \$<br>143,862,240        |
| INTERCOLLEGIATE ATHLETICS                      | \$   | 516,404,860           | \$<br>518,224,104        |
| CONCESSIONS                                    | \$   | 4,343,417             | \$<br>5,390,457          |
| STUDENT FINANCIAL AID                          | \$   | 2,330,352,680         | \$<br>2,395,317,675      |
| TECHNOLOGY FEE                                 | \$   | 65,541,190            | \$<br>86,999,273         |
| BOARD-APPROVED FEES                            | \$   | 3,052,286             | \$<br>4,909,593          |
| * SELF-INSURANCE PROGRAMS                      | \$   | 21,289,628            | \$<br>27,863,697         |
| UF-FACULTY PRACTICE PLANS                      | \$   | 417,199,722           | \$<br>466,494,833        |
| FSU-FACULTY PRACTICE PLANS                     | \$   | 7,706,484             | \$<br>11,353,812         |
| USF-FACULTY PRACTICE PLANS                     | \$   | 305,298,372           | \$<br>314,600,539        |
| UCF-FACULTY PRACTICE PLANS                     | \$   | 12,581,018            | \$<br>10,324,172         |
| FIU-FACULTY PRACTICE PLANS                     | \$   | 4,501,606             | \$<br>3,386,468          |
| FAU-FACULTY PRACTICE PLANS                     |      | \$5,481,727           | \$<br>6,460,517          |
| SUB-TOTAL                                      | \$   | 9,404,810,821         | \$<br>9,719,312,528      |
| SUMMARY                                        | \$   | 14,838,487,880        | \$<br>                   |