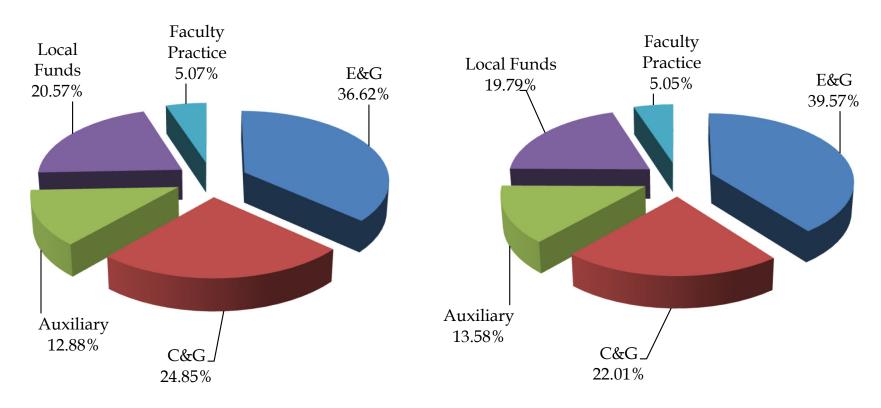

# Percentage of Total Expenditures by Budget Entity

Total Expenditures: \$14,838,487,880 Actual 2022-2023 Total Expenditures: \$16,803,256,678 Estimated 2023-2024

Beginning with FY 2021-22 Operating Budget reporting for University of Florida (UF) federal trust funds associated with IFAS and UF-Health are no longer included in Education and General reports. The activities associated with these trust funds are now reported in the Contracts & Grants and Auxiliaries budget entities. Refer to the Operating Budget Summary Publication overview section for details.