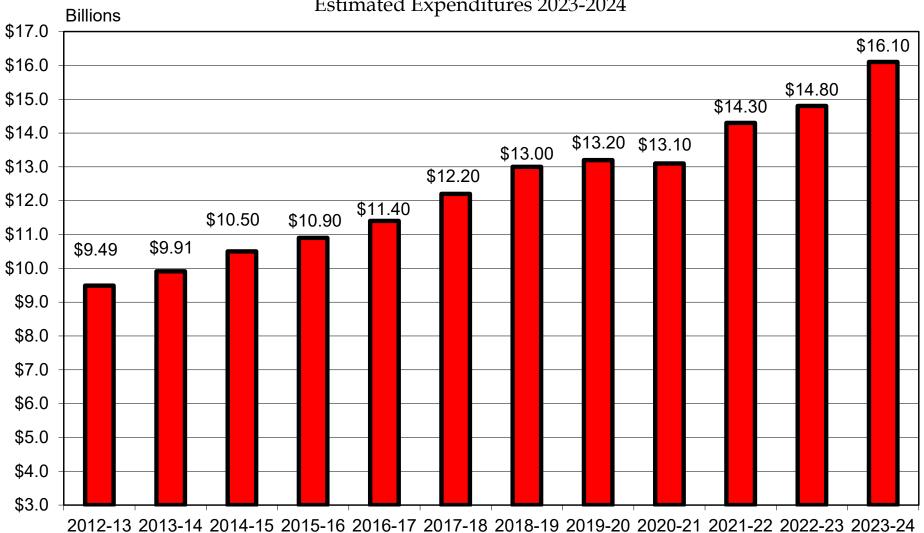

# State University System of Florida All Budget Entities

Actual Expenditures 2012-2013 through 2022-2023 Estimated Expenditures 2023-2024

Includes special units, contracts & grants, auxiliaries, local funds, and faculty practice plans.

Beginning with FY 2021-22 Operating Budget reporting for University of Florida (UF) federal trust funds associated with IFAS and UF-Health are no longer included in Education and General reports. The activities associated with these trust funds are now reported in the Contracts & Grants and Auxiliaries budget entities. Refer to the Operating Budget Summary Publication overview section for details.