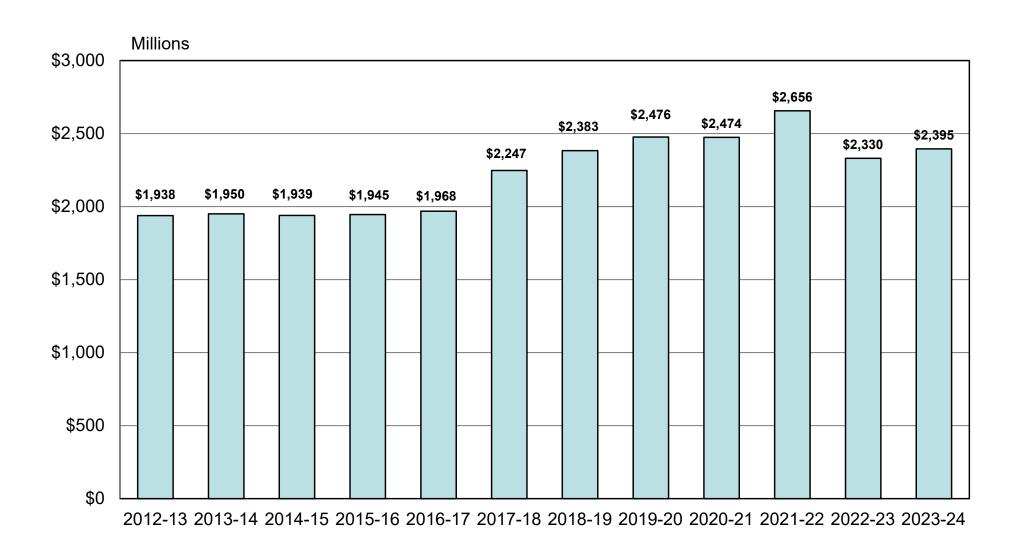

# State University System of Florida All Budget Entities

Actual Expenditures 2012-2013 through 2022-2023 Estimated Expenditures 2023-2024

Includes special units, contracts & grants, auxiliaries, local funds, and faculty practice plans.