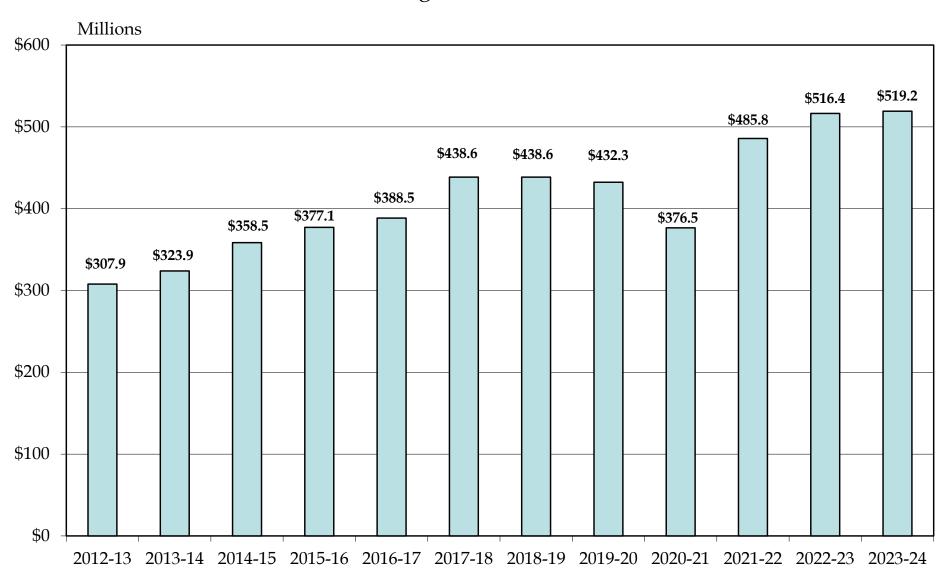

# State University System of Florida All Budget Entities

Actual Expenditures 2012-2013 through 2022-2023 Estimated Expenditures 2023-2024

Includes special units, contracts & grants, auxiliaries, local funds, and faculty practice plans.

#### STATE UNIVERSITY SYSTEM OF FLORIDA 2023-2024 OPERATING BUDGETS

|                                                |      | 2022-2023             | 2023-2024                |
|------------------------------------------------|------|-----------------------|--------------------------|
| BUDGET ENTITY                                  | E    | ACTUAL<br>XPENDITURES | ESTIMATED<br>(PENDITURES |
| EDUCATION & GENERAL                            |      |                       |                          |
| UNIVERSITIES                                   | \$   | 4,689,303,443         | \$<br>5,422,947,995      |
| UF-IFAS                                        | \$   | 188,625,683           | \$<br>199,242,301        |
| UF-HEALTH SCIENCE CENTER                       | \$   | 158,323,558           | \$<br>169,042,626        |
| FSU MEDICAL SCHOOL                             | \$   | 51,471,089            | \$<br>51,048,007         |
| USF-HEALTH SCIENCE CENTER                      | \$   | 169,746,652           | \$<br>196,969,864        |
| UCF MEDICAL SCHOOL                             | \$   | 51,226,375            | \$<br>48,630,720         |
| FIU MEDICAL SCHOOL                             | \$   | 49,366,439            | \$<br>51,765,826         |
| FAU MEDICAL SCHOOL                             | \$   | 26,033,031            | \$<br>32,464,420         |
| FAMU-FSU COLLEGE OF ENGINEERING                | \$   | 15,889,865            | \$<br>21,277,966         |
| FL. POST. COMPREHENSIVE TRANSITION PROG.       | \$   | 3,905,187             | \$<br>8,984,565          |
| CYBERSECURITY RESILIENCY                       | \$   | 4,283,162             | \$<br>10,500,000         |
| FL POSTSECONDARY ACADEMIC LIBRARY NETWORK      | \$   | 11,836,500            | \$<br>13,521,847         |
| FSU-LEAVE LIABILITY -NWRDC                     | \$   | 1,539,245             | \$<br>-                  |
| FSU-NWRDC/CLOUD MODERNIZATION                  | \$   | -                     | \$<br>15,000,000         |
| INCENTIVES/PROG OF STRATEGIC EMPHASIS-UNALLOCA | ۸ \$ | -                     | \$<br>38,485,298         |
| COMMUNITY SCHOOL GRANT PROGRAM                 | \$   | -                     | \$<br>13,444,902         |
| NURSING EDUCATION                              | \$   | -                     | \$<br>6,000,000          |
| ALZHEIMER'S RESEARCH USING NEURO EXABLATE      | \$   | -                     | \$<br>5,000,000          |
| JOHNSON SCHOLARSHIPS PROGRAM                   | \$   | 277,500               | \$<br>345,000            |
| MOFFITT CANCER CENTER                          | \$   | 7,810,146             | \$<br>33,343,714         |
| INSTITUTE FOR HUMAN AND MACHINE COGNITION      | \$   | 4,039,184             | \$<br>7,314,184          |
| FIXED CAPITAL OUTLAY-UF/IFAS                   | \$   | -                     | \$<br>5,527,650          |
| FSU-NWRDC - O&M TRUST FUND                     | \$   |                       | \$<br>13,087,265         |
| SUB-TOTAL                                      | \$   | 5,433,677,059         | \$<br>6,363,944,150      |
| OTHER STATUTORY AUTHORIZED                     |      |                       |                          |
| CONTRACTS & GRANTS                             | \$   | 3,687,967,270         | \$<br>3,539,711,076      |
| AUXILIARY ENTERPRISES                          | \$   | 1,911,735,533         | \$<br>2,184,414,072      |
| LOCAL FUNDS                                    |      |                       |                          |
| STUDENT ACTIVITY                               | \$   | 111,355,028           | \$<br>143,862,240        |
| INTERCOLLEGIATE ATHLETICS                      | \$   | 516,404,860           | \$<br>518,224,104        |
| CONCESSIONS                                    | \$   | 4,343,417             | \$<br>5,390,457          |
| STUDENT FINANCIAL AID                          | \$   | 2,330,352,680         | \$<br>2,395,317,675      |
| TECHNOLOGY FEE                                 | \$   | 65,541,190            | \$<br>86,999,273         |
| BOARD-APPROVED FEES                            | \$   | 3,052,286             | \$<br>4,909,593          |
| * SELF-INSURANCE PROGRAMS                      | \$   | 21,289,628            | \$<br>27,863,697         |
| UF-FACULTY PRACTICE PLANS                      | \$   | 417,199,722           | \$<br>466,494,833        |
| FSU-FACULTY PRACTICE PLANS                     | \$   | 7,706,484             | \$<br>11,353,812         |
| USF-FACULTY PRACTICE PLANS                     | \$   | 305,298,372           | \$<br>314,600,539        |
| UCF-FACULTY PRACTICE PLANS                     | \$   | 12,581,018            | \$<br>10,324,172         |
| FIU-FACULTY PRACTICE PLANS                     | \$   | 4,501,606             | \$<br>3,386,468          |
| FAU-FACULTY PRACTICE PLANS                     |      | \$5,481,727           | \$<br>6,460,517          |
| SUB-TOTAL                                      | \$   | 9,404,810,821         | \$<br>9,719,312,528      |
| SUMMARY                                        | \$   | 14,838,487,880        | \$<br>                   |