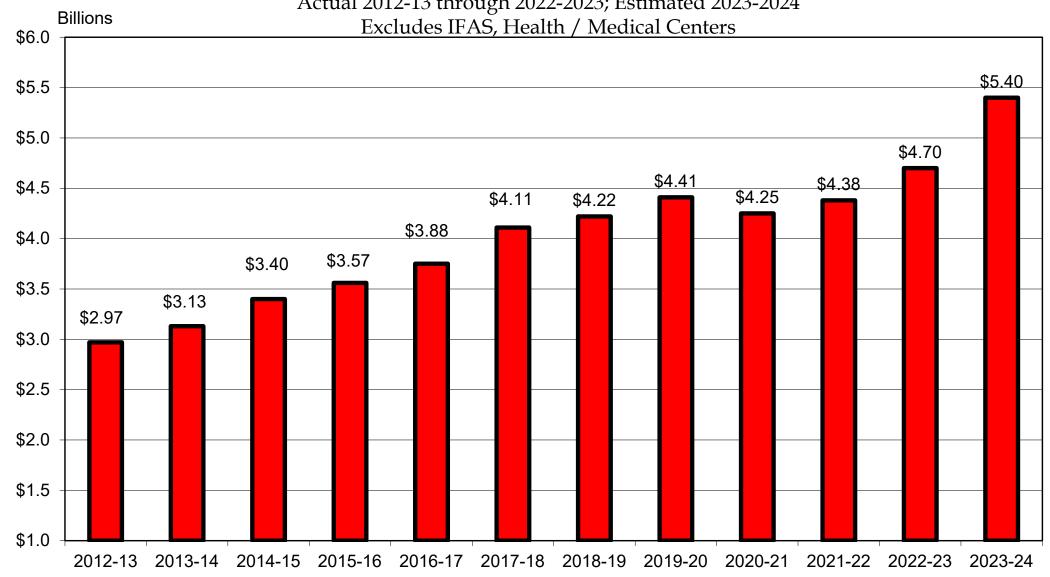

## \*Important Reporting Notes:

- 1. Education & General (E&G) Carryforward expenditures Actual expenditures reported for the 2022-23 fiscal year exhibits include payments made from university E&G Carryforward funds, which are defined as appropriated dollars that were unexpended in the year allocated and that have accumulated as available university fund balances in the Education and General budget entity. This methodology is a departure from history (actual) year reporting for fiscal periods earlier than 2012-13 and must be taken into consideration when comparing expenditures from historical fiscal years, which did not report expenditures from university E&G carryforward (fund balance) funds prior to 2012-13.
- 2. <u>Education and General operating budget reporting change for the University of Florida trust funds</u> Beginning with the fiscal year 2021-22 Operating Budget cycle, a material change in the reporting of University of Florida (UF) federal and incidental trust funds becomes effective. For the UF Institute of Food and Agricultural Sciences (IFAS), the UF

Agricultural Experiment Station Federal Grant TF, UF Agricultural Experiment Station Incidental TF, UF Agricultural Extension Service Federal Grant TF, and UF Agricultural Extension Service Incidental TF are no longer included for Education and General reporting. For UF Health, the UF Health Center Incidental TF and the UF Health Center Operations & Maintenance TF are no longer included for Education and General reporting. The UF federal grant trust funds are now reported as sponsored research in the Contracts and Grants budget entity, while the incidental and operations and maintenance trust funds are being reported as Auxiliary Operations. This method of reporting aligns with the UF internal operational trust fund classifications and presents a more accurate representation of UF Education & General appropriations. These trust fund reporting changes must be taken into consideration when comparing historical Education and General operating budget reports with the newly revised FY 2023-24 versions.

Beginning with FY 2021-22 Operating Budget reporting for University of Florida (UF) federal trust funds associated with IFAS and UF-Health are no longer included in Education and General reports. The activities associated with these trust funds are now reported in the Contracts & Grants and Auxiliaries budget entities. Refer to the Operating Budget Summary Publication overview section for details.