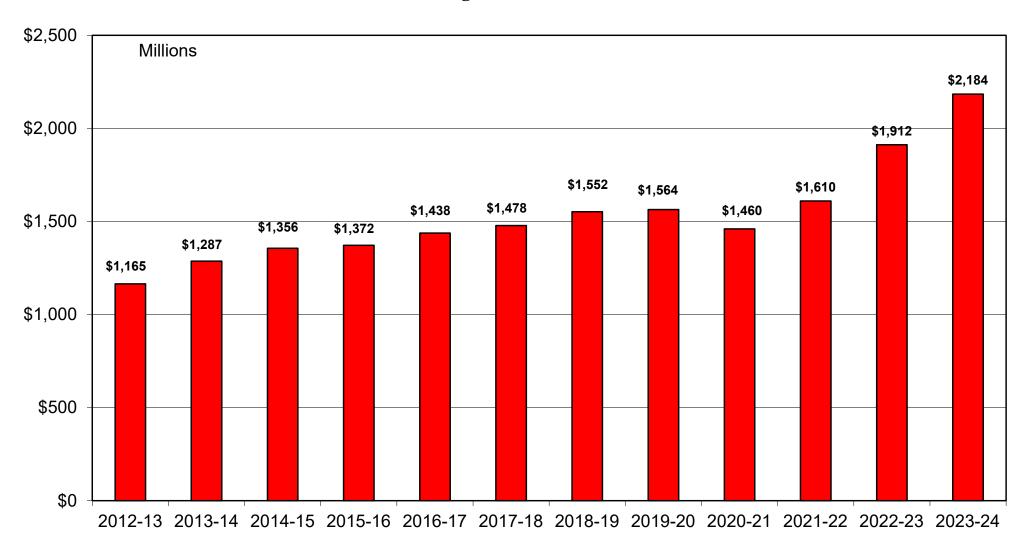

#### STATE UNIVERSITY SYSTEM OF FLORIDA 2023-2024 OPERATING BUDGETS

|                                                |      | 2022-2023             | 2023-2024                |
|------------------------------------------------|------|-----------------------|--------------------------|
| BUDGET ENTITY                                  | E    | ACTUAL<br>XPENDITURES | ESTIMATED<br>(PENDITURES |
| EDUCATION & GENERAL                            |      |                       |                          |
| UNIVERSITIES                                   | \$   | 4,689,303,443         | \$<br>5,422,947,995      |
| UF-IFAS                                        | \$   | 188,625,683           | \$<br>199,242,301        |
| UF-HEALTH SCIENCE CENTER                       | \$   | 158,323,558           | \$<br>169,042,626        |
| FSU MEDICAL SCHOOL                             | \$   | 51,471,089            | \$<br>51,048,007         |
| USF-HEALTH SCIENCE CENTER                      | \$   | 169,746,652           | \$<br>196,969,864        |
| UCF MEDICAL SCHOOL                             | \$   | 51,226,375            | \$<br>48,630,720         |
| FIU MEDICAL SCHOOL                             | \$   | 49,366,439            | \$<br>51,765,826         |
| FAU MEDICAL SCHOOL                             | \$   | 26,033,031            | \$<br>32,464,420         |
| FAMU-FSU COLLEGE OF ENGINEERING                | \$   | 15,889,865            | \$<br>21,277,966         |
| FL. POST. COMPREHENSIVE TRANSITION PROG.       | \$   | 3,905,187             | \$<br>8,984,565          |
| CYBERSECURITY RESILIENCY                       | \$   | 4,283,162             | \$<br>10,500,000         |
| FL POSTSECONDARY ACADEMIC LIBRARY NETWORK      | \$   | 11,836,500            | \$<br>13,521,847         |
| FSU-LEAVE LIABILITY -NWRDC                     | \$   | 1,539,245             | \$<br>-                  |
| FSU-NWRDC/CLOUD MODERNIZATION                  | \$   | -                     | \$<br>15,000,000         |
| INCENTIVES/PROG OF STRATEGIC EMPHASIS-UNALLOCA | ۸ \$ | -                     | \$<br>38,485,298         |
| COMMUNITY SCHOOL GRANT PROGRAM                 | \$   | -                     | \$<br>13,444,902         |
| NURSING EDUCATION                              | \$   | -                     | \$<br>6,000,000          |
| ALZHEIMER'S RESEARCH USING NEURO EXABLATE      | \$   | -                     | \$<br>5,000,000          |
| JOHNSON SCHOLARSHIPS PROGRAM                   | \$   | 277,500               | \$<br>345,000            |
| MOFFITT CANCER CENTER                          | \$   | 7,810,146             | \$<br>33,343,714         |
| INSTITUTE FOR HUMAN AND MACHINE COGNITION      | \$   | 4,039,184             | \$<br>7,314,184          |
| FIXED CAPITAL OUTLAY-UF/IFAS                   | \$   | -                     | \$<br>5,527,650          |
| FSU-NWRDC - O&M TRUST FUND                     | \$   |                       | \$<br>13,087,265         |
| SUB-TOTAL                                      | \$   | 5,433,677,059         | \$<br>6,363,944,150      |
| OTHER STATUTORY AUTHORIZED                     |      |                       |                          |
| CONTRACTS & GRANTS                             | \$   | 3,687,967,270         | \$<br>3,539,711,076      |
| AUXILIARY ENTERPRISES                          | \$   | 1,911,735,533         | \$<br>2,184,414,072      |
| LOCAL FUNDS                                    |      |                       |                          |
| STUDENT ACTIVITY                               | \$   | 111,355,028           | \$<br>143,862,240        |
| INTERCOLLEGIATE ATHLETICS                      | \$   | 516,404,860           | \$<br>518,224,104        |
| CONCESSIONS                                    | \$   | 4,343,417             | \$<br>5,390,457          |
| STUDENT FINANCIAL AID                          | \$   | 2,330,352,680         | \$<br>2,395,317,675      |
| TECHNOLOGY FEE                                 | \$   | 65,541,190            | \$<br>86,999,273         |
| BOARD-APPROVED FEES                            | \$   | 3,052,286             | \$<br>4,909,593          |
| * SELF-INSURANCE PROGRAMS                      | \$   | 21,289,628            | \$<br>27,863,697         |
| UF-FACULTY PRACTICE PLANS                      | \$   | 417,199,722           | \$<br>466,494,833        |
| FSU-FACULTY PRACTICE PLANS                     | \$   | 7,706,484             | \$<br>11,353,812         |
| USF-FACULTY PRACTICE PLANS                     | \$   | 305,298,372           | \$<br>314,600,539        |
| UCF-FACULTY PRACTICE PLANS                     | \$   | 12,581,018            | \$<br>10,324,172         |
| FIU-FACULTY PRACTICE PLANS                     | \$   | 4,501,606             | \$<br>3,386,468          |
| FAU-FACULTY PRACTICE PLANS                     |      | \$5,481,727           | \$<br>6,460,517          |
| SUB-TOTAL                                      | \$   | 9,404,810,821         | \$<br>9,719,312,528      |
| SUMMARY                                        | \$   | 14,838,487,880        | \$<br>                   |