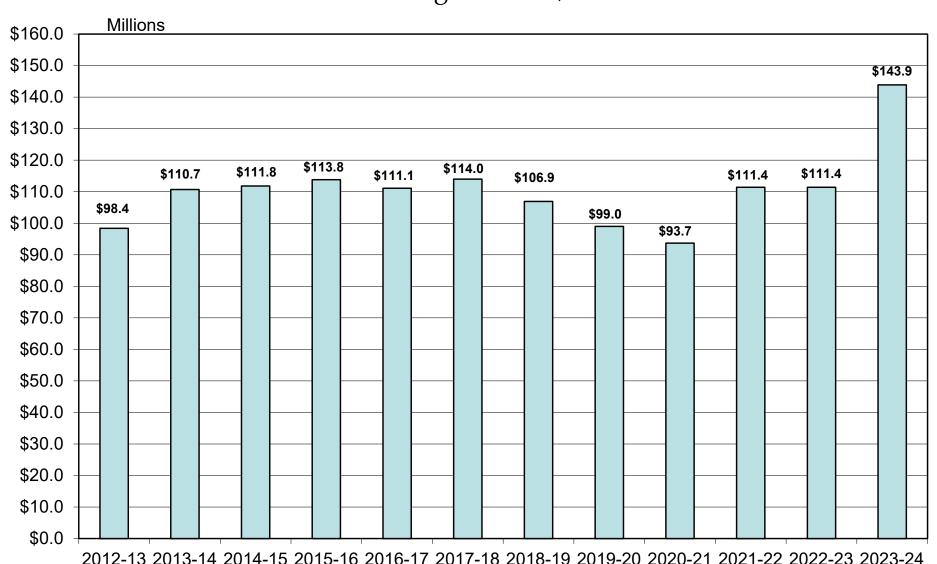

# State University System of Florida All Budget Entities

Actual Expenditures 2012-2013 through 2022-2023 Estimated Expenditures 2023-2024

Includes special units, contracts & grants, auxiliaries, local funds, and faculty practice plans.