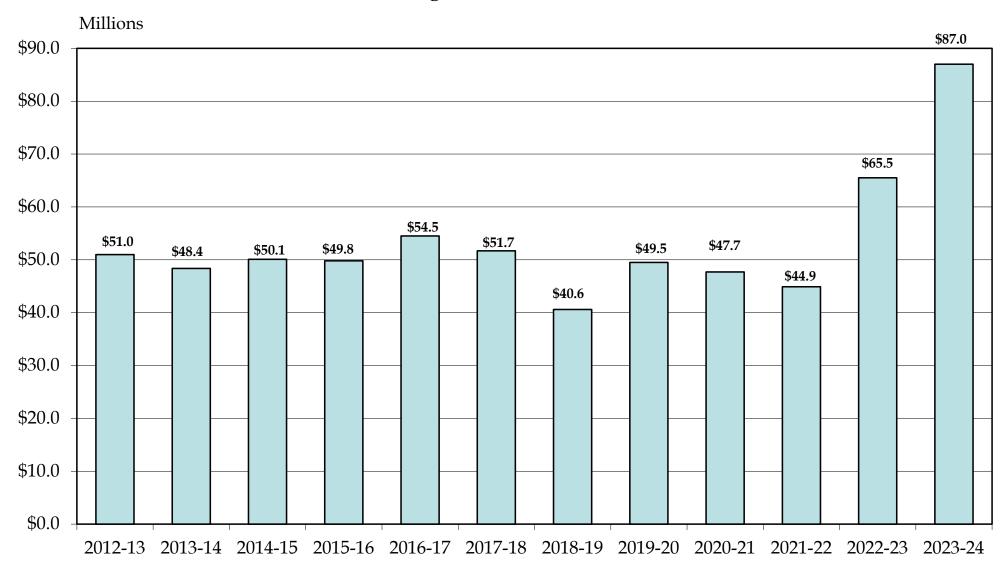

#### STATE UNIVERSITY SYSTEM OF FLORIDA 2023-2024 OPERATING BUDGETS

|                                                |      | 2022-2023             | 2023-2024                |
|------------------------------------------------|------|-----------------------|--------------------------|
| BUDGET ENTITY                                  | E    | ACTUAL<br>XPENDITURES | ESTIMATED<br>(PENDITURES |
| EDUCATION & GENERAL                            |      |                       |                          |
| UNIVERSITIES                                   | \$   | 4,689,303,443         | \$<br>5,422,947,995      |
| UF-IFAS                                        | \$   | 188,625,683           | \$<br>199,242,301        |
| UF-HEALTH SCIENCE CENTER                       | \$   | 158,323,558           | \$<br>169,042,626        |
| FSU MEDICAL SCHOOL                             | \$   | 51,471,089            | \$<br>51,048,007         |
| USF-HEALTH SCIENCE CENTER                      | \$   | 169,746,652           | \$<br>196,969,864        |
| UCF MEDICAL SCHOOL                             | \$   | 51,226,375            | \$<br>48,630,720         |
| FIU MEDICAL SCHOOL                             | \$   | 49,366,439            | \$<br>51,765,826         |
| FAU MEDICAL SCHOOL                             | \$   | 26,033,031            | \$<br>32,464,420         |
| FAMU-FSU COLLEGE OF ENGINEERING                | \$   | 15,889,865            | \$<br>21,277,966         |
| FL. POST. COMPREHENSIVE TRANSITION PROG.       | \$   | 3,905,187             | \$<br>8,984,565          |
| CYBERSECURITY RESILIENCY                       | \$   | 4,283,162             | \$<br>10,500,000         |
| FL POSTSECONDARY ACADEMIC LIBRARY NETWORK      | \$   | 11,836,500            | \$<br>13,521,847         |
| FSU-LEAVE LIABILITY -NWRDC                     | \$   | 1,539,245             | \$<br>-                  |
| FSU-NWRDC/CLOUD MODERNIZATION                  | \$   | -                     | \$<br>15,000,000         |
| INCENTIVES/PROG OF STRATEGIC EMPHASIS-UNALLOCA | ۸ \$ | -                     | \$<br>38,485,298         |
| COMMUNITY SCHOOL GRANT PROGRAM                 | \$   | -                     | \$<br>13,444,902         |
| NURSING EDUCATION                              | \$   | -                     | \$<br>6,000,000          |
| ALZHEIMER'S RESEARCH USING NEURO EXABLATE      | \$   | -                     | \$<br>5,000,000          |
| JOHNSON SCHOLARSHIPS PROGRAM                   | \$   | 277,500               | \$<br>345,000            |
| MOFFITT CANCER CENTER                          | \$   | 7,810,146             | \$<br>33,343,714         |
| INSTITUTE FOR HUMAN AND MACHINE COGNITION      | \$   | 4,039,184             | \$<br>7,314,184          |
| FIXED CAPITAL OUTLAY-UF/IFAS                   | \$   | -                     | \$<br>5,527,650          |
| FSU-NWRDC - O&M TRUST FUND                     | \$   |                       | \$<br>13,087,265         |
| SUB-TOTAL                                      | \$   | 5,433,677,059         | \$<br>6,363,944,150      |
| OTHER STATUTORY AUTHORIZED                     |      |                       |                          |
| CONTRACTS & GRANTS                             | \$   | 3,687,967,270         | \$<br>3,539,711,076      |
| AUXILIARY ENTERPRISES                          | \$   | 1,911,735,533         | \$<br>2,184,414,072      |
| LOCAL FUNDS                                    |      |                       |                          |
| STUDENT ACTIVITY                               | \$   | 111,355,028           | \$<br>143,862,240        |
| INTERCOLLEGIATE ATHLETICS                      | \$   | 516,404,860           | \$<br>518,224,104        |
| CONCESSIONS                                    | \$   | 4,343,417             | \$<br>5,390,457          |
| STUDENT FINANCIAL AID                          | \$   | 2,330,352,680         | \$<br>2,395,317,675      |
| TECHNOLOGY FEE                                 | \$   | 65,541,190            | \$<br>86,999,273         |
| BOARD-APPROVED FEES                            | \$   | 3,052,286             | \$<br>4,909,593          |
| * SELF-INSURANCE PROGRAMS                      | \$   | 21,289,628            | \$<br>27,863,697         |
| UF-FACULTY PRACTICE PLANS                      | \$   | 417,199,722           | \$<br>466,494,833        |
| FSU-FACULTY PRACTICE PLANS                     | \$   | 7,706,484             | \$<br>11,353,812         |
| USF-FACULTY PRACTICE PLANS                     | \$   | 305,298,372           | \$<br>314,600,539        |
| UCF-FACULTY PRACTICE PLANS                     | \$   | 12,581,018            | \$<br>10,324,172         |
| FIU-FACULTY PRACTICE PLANS                     | \$   | 4,501,606             | \$<br>3,386,468          |
| FAU-FACULTY PRACTICE PLANS                     |      | \$5,481,727           | \$<br>6,460,517          |
| SUB-TOTAL                                      | \$   | 9,404,810,821         | \$<br>9,719,312,528      |
| SUMMARY                                        | \$   | 14,838,487,880        | \$<br>                   |