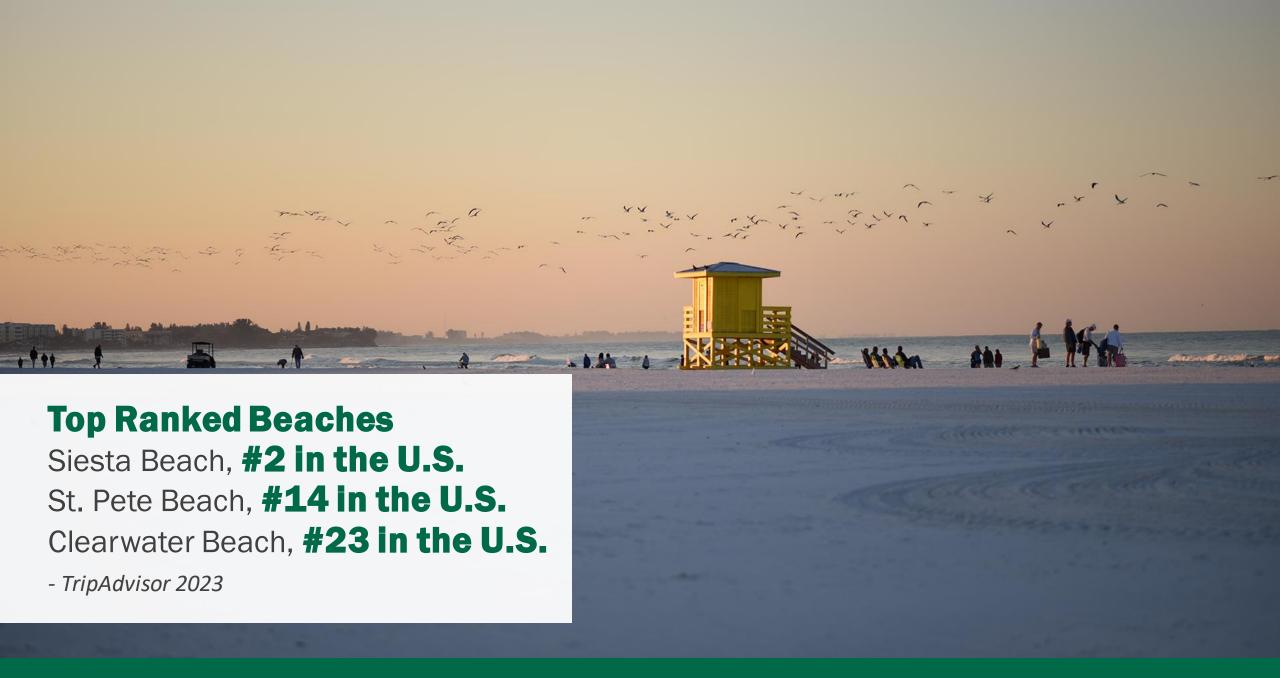

-quality education and career readiness at an affordable cost.

- Princeton Review, 2023

# **AROUND 50,000 STUDENTS**

across all three campuses.



#### **FRESHMEN PROFILE**

**FALL 2023 FRESHMAN AVERAGES** 

**FALL 2023 FRESHMAN STATS** 

**GPA: 4.25** 

**SAT: 1306** 

**ACT: 28** 

46 STATES REPRESENTED

139 COUNTRIES REPRESENTED

68 NATIONAL MERIT SCHOLARS

**AROUND 6,900 STUDENTS** 

in the 2023 freshman class

**OVER 65,000 APPLICATIONS** 

submitted to the university



## **TAMPA CAMPUS: LOCATION**







## **TAMPA CAMPUS: DINING**



## TAMPA CAMPUS: STUDENT ORGANIZATIONS







## ST. PETERSBURG CAMPUS: HOUSING



## ST. PETERSBURG CAMPUS: DINING







## **SARASOTA-MANATEE CAMPUS: LOCATION**







### **SARASOTA-MANATEE CAMPUS: SMALL CLASS SIZE**



































## **RESEARCH: TAMPA CAMPUS**



## **RESEARCH: ST. PETERSBURG CAMPUS**



## **RESEARCH: SARASOTA-MANATEE CAMPUS**







## **DIVERSITY: REDUCING INEQUALITIES STAT**







admissions.usf.edu/toolkit