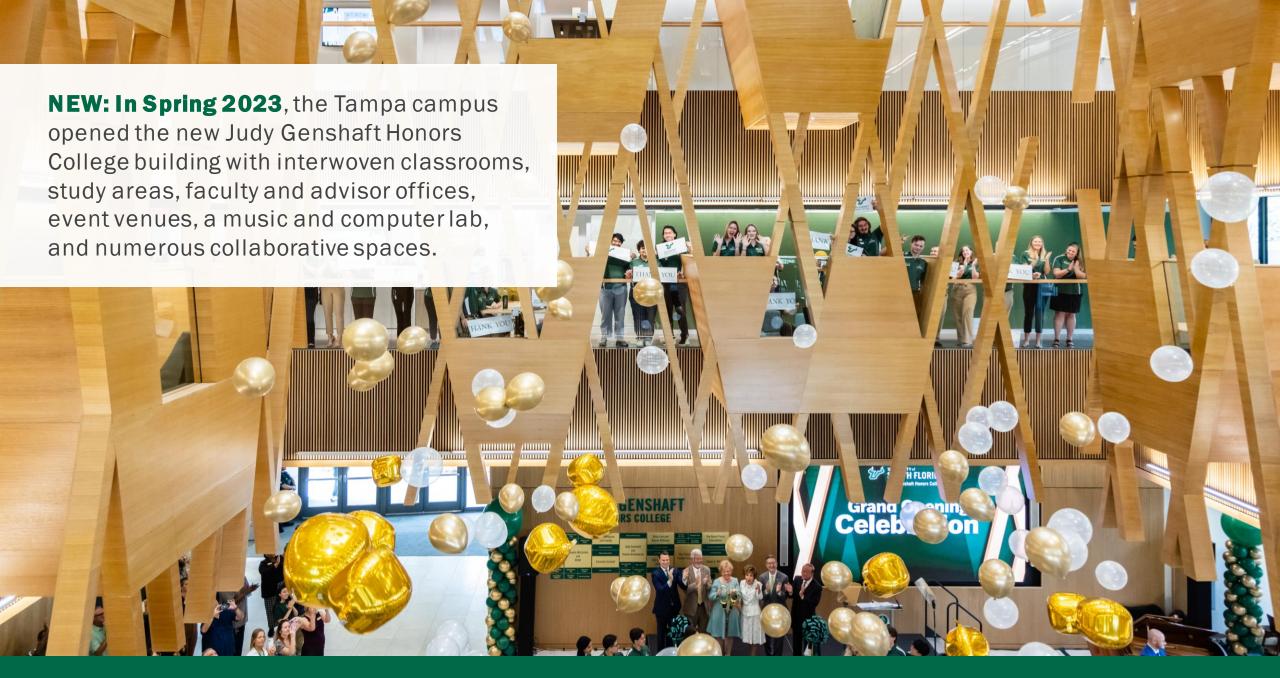

T METROPOLITAN UNIVERSITY**













#### **ONE USF**

#### **USF RANKS**

### 15<sup>th</sup> IN THE NATION

among American public research universities in generating new patents

- Intellectual Property Owners Association/NAI, 2022

## **BEST VALUE COLLEGE**

or providing high-quality education and career readiness at an affordable cost.

- Princeton Review, 2023

# **AROUND 50,000 STUDENTS**

across all three campuses.



#### **FRESHMEN PROFILE**

**FALL 2023 FRESHMAN AVERAGES** 

**FALL 2023 FRESHMAN STATS** 

**GPA: 4.25** 

**SAT: 1306** 

**ACT: 28** 

46 STATES REPRESENTED

139 COUNTRIES REPRESENTED

68 NATIONAL MERIT SCHOLARS

**AROUND 6,900 STUDENTS** 

in the 2023 freshman class

**OVER 65,000 APPLICATIONS** 

submitted to the university



## **TAMPA CAMPUS: LOCATION**







## **TAMPA CAMPUS: DINING**



## TAMPA CAMPUS: STUDENT ORGANIZATIONS







## ST. PETERSBURG CAMPUS: HOUSING



## ST. PETERSBURG CAMPUS: DINING







## **SARASOTA-MANATEE CAMPUS: LOCATION**







### **SARASOTA-MANATEE CAMPUS: SMALL CLASS SIZE**



































## **RESEARCH: TAMPA CAMPUS**



## **RESEARCH: ST. PETERSBURG CAMPUS**



## **RESEARCH: SARASOTA-MANATEE CAMPUS**







## **DIVERSITY: REDUCING INEQUALITIES STAT**







admissions.usf.edu/toolkit