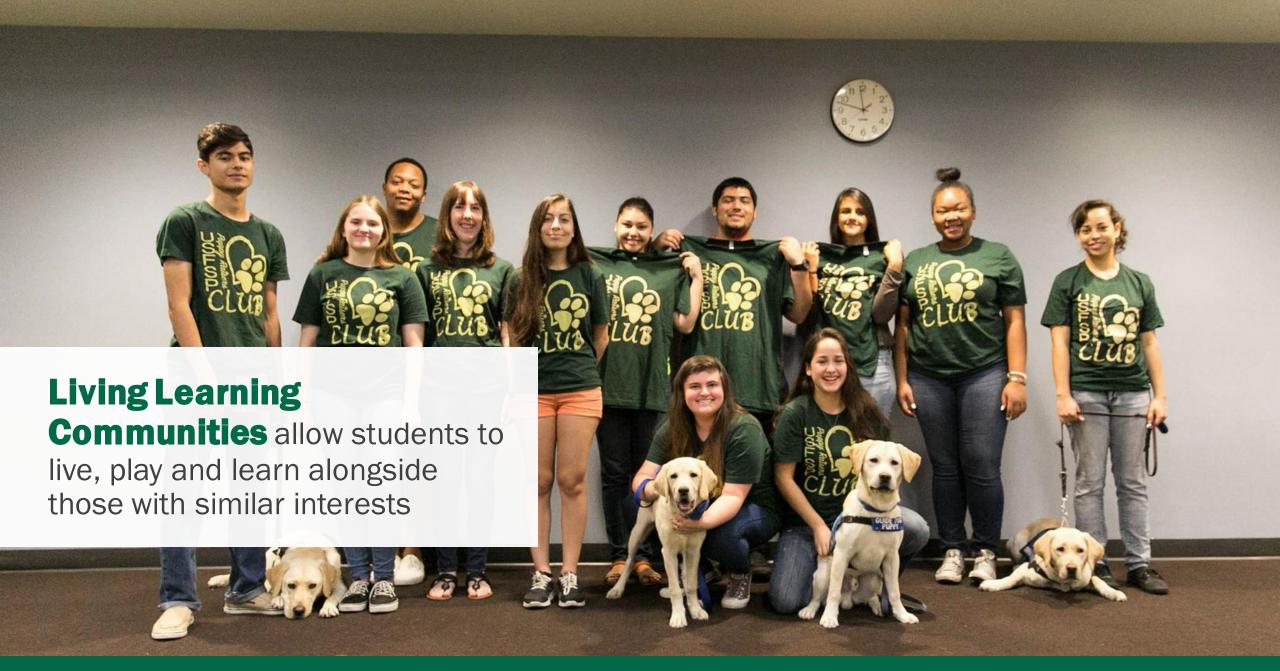

high-quality education and career readiness at an affordable cost.

- Princeton Review, 2023

# **AROUND 50,000 STUDENTS**

across all three campuses.



#### **FRESHMEN PROFILE**

**FALL 2023 FRESHMAN AVERAGES** 

**FALL 2023 FRESHMAN STATS** 

**GPA: 4.25** 

**SAT: 1306** 

**ACT: 28** 

46 STATES REPRESENTED

139 COUNTRIES REPRESENTED

68 NATIONAL MERIT SCHOLARS

**AROUND 6,900 STUDENTS** 

in the 2023 freshman class

**OVER 65,000 APPLICATIONS** 

submitted to the university



## **TAMPA CAMPUS: LOCATION**







## **TAMPA CAMPUS: DINING**



## TAMPA CAMPUS: STUDENT ORGANIZATIONS







## ST. PETERSBURG CAMPUS: HOUSING



## ST. PETERSBURG CAMPUS: DINING







## **SARASOTA-MANATEE CAMPUS: LOCATION**







### **SARASOTA-MANATEE CAMPUS: SMALL CLASS SIZE**



































## **RESEARCH: TAMPA CAMPUS**



## **RESEARCH: ST. PETERSBURG CAMPUS**



## **RESEARCH: SARASOTA-MANATEE CAMPUS**







## **DIVERSITY: REDUCING INEQUALITIES STAT**







admissions.usf.edu/toolkit