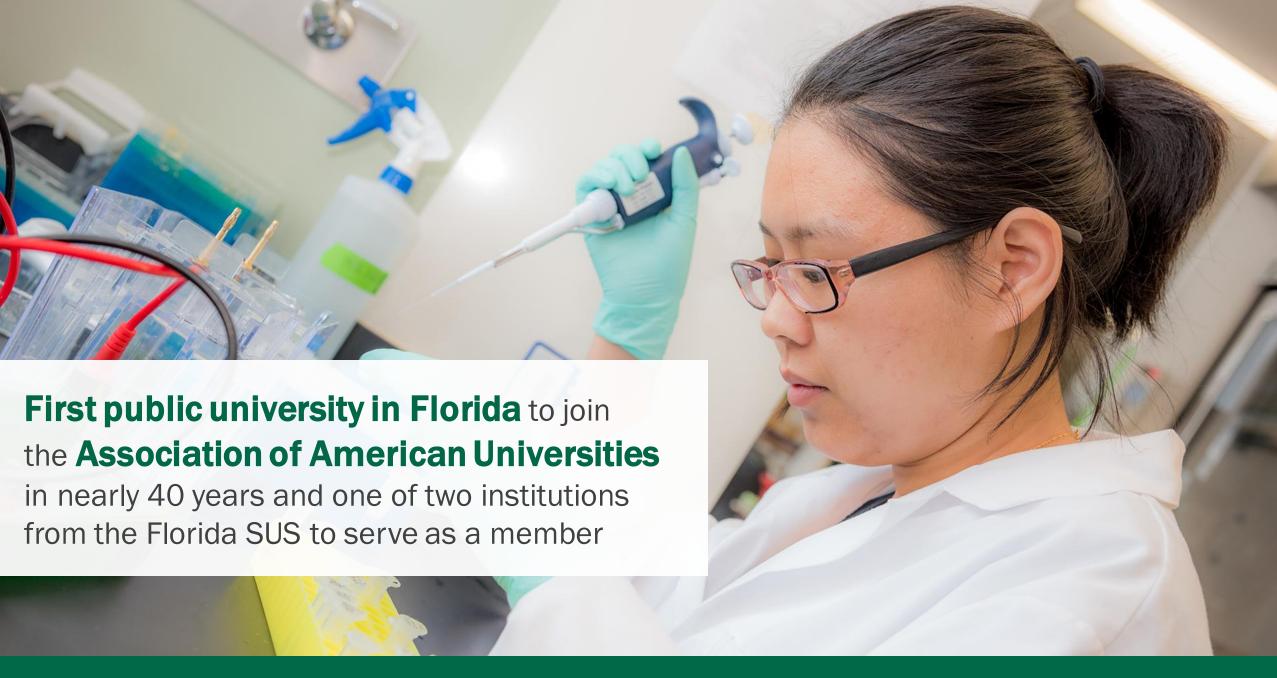

*

or providing high-quality education and career readiness at an affordable cost.

- Princeton Review, 2023

# **AROUND 50,000 STUDENTS**

across all three campuses.



#### **FRESHMEN PROFILE**

**FALL 2023 FRESHMAN AVERAGES** 

**FALL 2023 FRESHMAN STATS** 

**GPA: 4.25** 

**SAT: 1306** 

**ACT: 28** 

46 STATES REPRESENTED

139 COUNTRIES REPRESENTED

68 NATIONAL MERIT SCHOLARS

**AROUND 6,900 STUDENTS** 

in the 2023 freshman class

**OVER 65,000 APPLICATIONS** 

submitted to the university



## **TAMPA CAMPUS: LOCATION**







## **TAMPA CAMPUS: DINING**



## TAMPA CAMPUS: STUDENT ORGANIZATIONS







## ST. PETERSBURG CAMPUS: HOUSING



## ST. PETERSBURG CAMPUS: DINING







## **SARASOTA-MANATEE CAMPUS: LOCATION**







### **SARASOTA-MANATEE CAMPUS: SMALL CLASS SIZE**



































## **RESEARCH: TAMPA CAMPUS**



## **RESEARCH: ST. PETERSBURG CAMPUS**



## **RESEARCH: SARASOTA-MANATEE CAMPUS**







## **DIVERSITY: REDUCING INEQUALITIES STAT**







admissions.usf.edu/toolkit