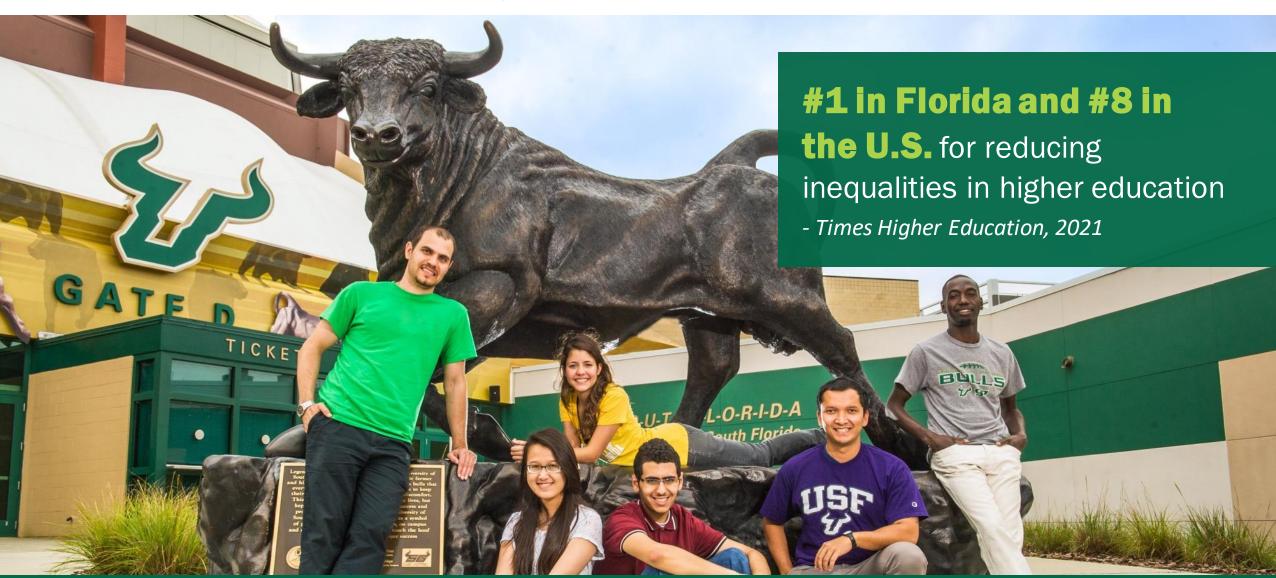

**FALL 2023 FRESHMAN AVERAGES** 

**FALL 2023 FRESHMAN STATS** 

**GPA: 4.25** 

**SAT: 1306** 

**ACT: 28** 

46 STATES REPRESENTED

139 COUNTRIES REPRESENTED

68 NATIONAL MERIT SCHOLARS

**AROUND 6,900 STUDENTS** 

in the 2023 freshman class

**OVER 65,000 APPLICATIONS** 

submitted to the university



## **TAMPA CAMPUS: LOCATION**







## **TAMPA CAMPUS: DINING**



## TAMPA CAMPUS: STUDENT ORGANIZATIONS







## ST. PETERSBURG CAMPUS: HOUSING



## ST. PETERSBURG CAMPUS: DINING







## **SARASOTA-MANATEE CAMPUS: LOCATION**







### **SARASOTA-MANATEE CAMPUS: SMALL CLASS SIZE**



































## **RESEARCH: TAMPA CAMPUS**



## **RESEARCH: ST. PETERSBURG CAMPUS**



## **RESEARCH: SARASOTA-MANATEE CAMPUS**







## **DIVERSITY: REDUCING INEQUALITIES STAT**







admissions.usf.edu/toolkit