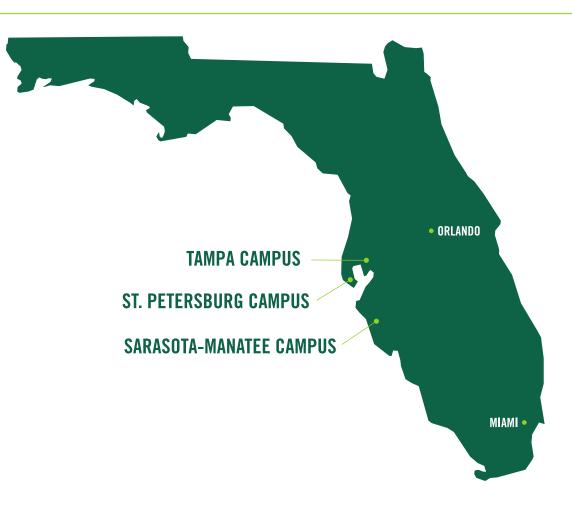

GO BIG. GO
BOLD.
GO BULLS



## **ONE USF**

TAMPA CAMPUS



ST. PETERSBURG CAMPUS



SARASOTA-MANATEE CAMPUS



#### **ONE USF**

- One application
- One set of dates and deadlines
- One admission criteria and grid
- One scholarship grid
- One consolidated admissions process
- One unified recruiting plan
- One unified marketing plan



## **VIBRANT METROPOLITAN UNIVERSITY**













#### **ONE USF**

#### **USF RANKS**

### 15<sup>th</sup> IN THE NATION

among American public research universities in generating new patents

- Intellectual Property Owners Association/NAI, 2022

## **BEST VALUE COLLEGE**

or providing high-quality education and career readiness at an affordable cost.

- Princeton Review, 2023

# **AROUND 50,000 STUDENTS**

across all three campuses.



#### **FRESHMEN PROFILE**

**FALL 2023 FRESHMAN AVERAGES** 

**FALL 2023 FRESHMAN STATS** 

**GPA: 4.25** 

**SAT: 1306** 

**ACT: 28** 

46 STATES REPRESENTED

139 COUNTRIES REPRESENTED

68 NATIONAL MERIT SCHOLARS

**AROUND 6,900 STUDENTS** 

in the 2023 freshman class

**OVER 65,000 APPLICATIONS** 

submitted to the university



## **TAMPA CAMPUS: L