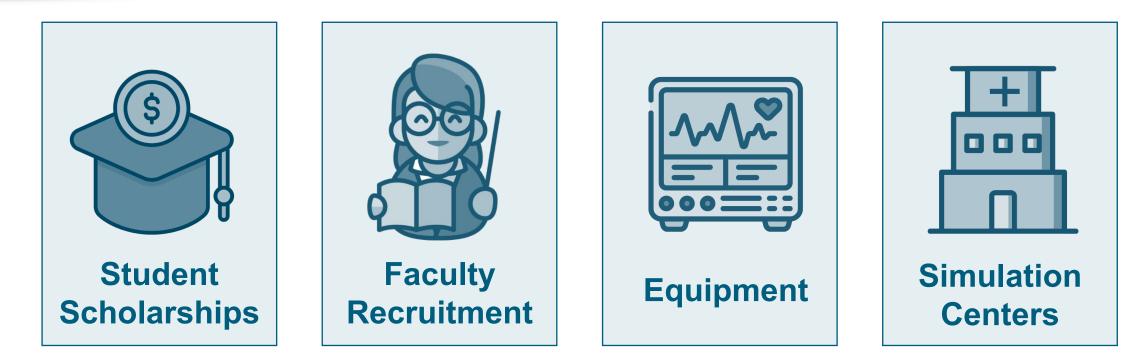

# Uses of Funds Summary

| 1    | Student<br>Scholarships | Faculty Salary | Simulation<br>Equipment &<br>Resources | Clinical<br>Preceptor |
|------|-------------------------|----------------|----------------------------------------|-----------------------|
| FAU  | $\checkmark$            | $\checkmark$   |                                        |                       |
| FGCU | $\checkmark$            | $\checkmark$   |                                        |                       |
| FIU  | $\checkmark$            | $\checkmark$   |                                        |                       |
| FSU  | $\checkmark$            | $\checkmark$   |                                        |                       |
| UCF  | $\checkmark$            |                |                                        |                       |
| UNF  | $\checkmark$            | $\checkmark$   |                                        |                       |
| USF  | $\checkmark$            | $\checkmark$   |                                        | $\checkmark$          |
| UWF  | $\checkmark$            | $\checkmark$   | $\checkmark$                           | $\checkmark$          |