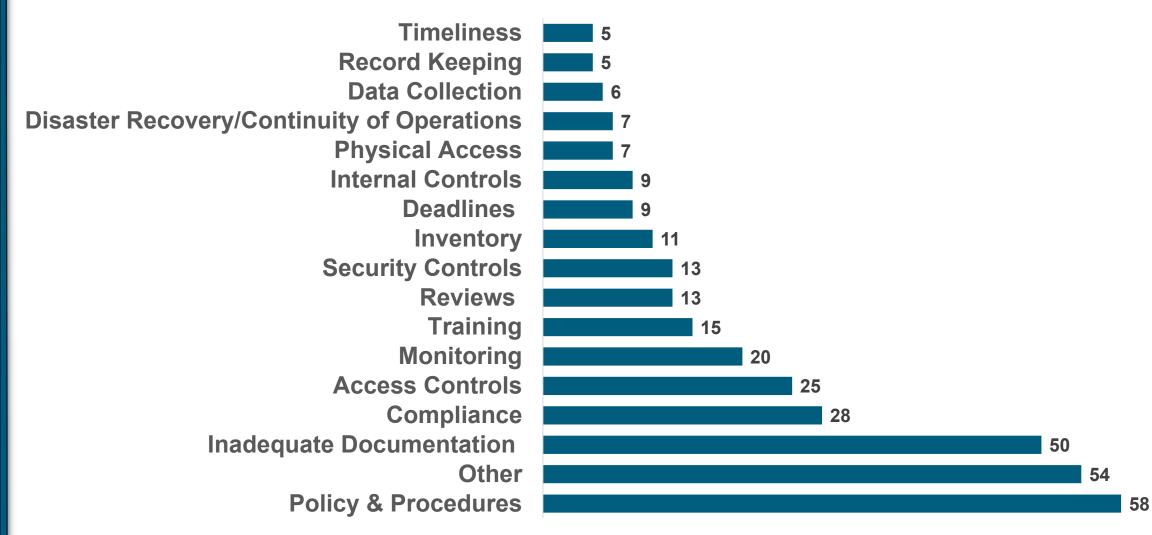

rity Controls - Authentication, Data Recovery, Configure Management, Account Management (Repeat), & Vulnerability Management



# Certified Public Accountants SUS Affiliated Organizations

## Certified Public Accountants Audit Results



| University | Affiliated Organization | Material Weaknesses                   |
|------------|-------------------------|---------------------------------------|
| FSU        | Seminole Boosters       | Valuation of Investments - Overstated |

| University | Affiliated Organization | Significant Deficiencies |  |  |
|------------|-------------------------|--------------------------|--|--|
| None       |                         |                          |  |  |



### University Chief Audit Executives Internal Audit Results



### **Findings Categories**





www.flbog.edu