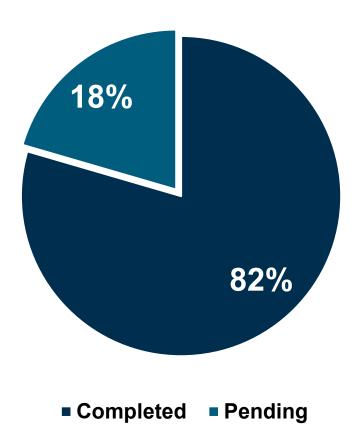

#### Initial Observations = **122**

#### Observations Corrected = **100**

#### **Status of Observations**

www.flbog.edu