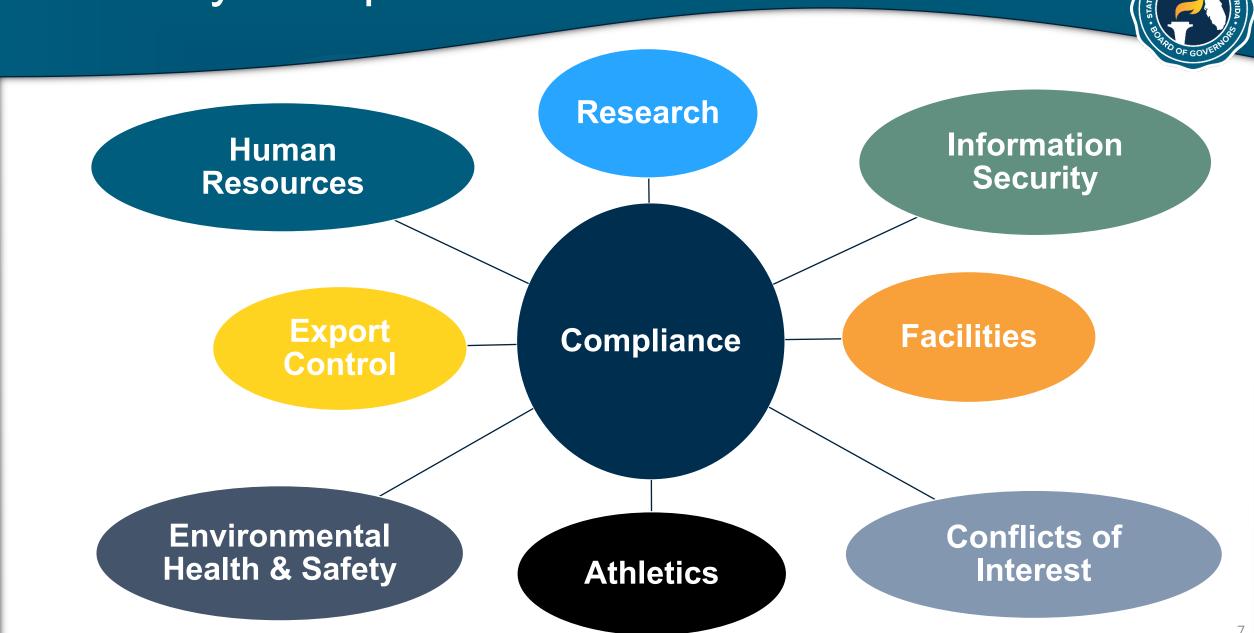

✓   | ✓         | ✓                              | $\checkmark$ |
| UF         | ✓   | ✓         | ✓                              | ✓            |
| UNF        | ✓   | ✓         | ✓                              | ✓            |
| USF        | ✓   | ✓         | ✓                              | ✓            |
| UWF        | ✓   | ✓         | ✓                              | ✓            |



## SUS Compliance Functions

## Board of Governors Regulation 4.003



# **Compliance Functions Must Have:**

Centralized but separate compliance function

Chief Compliance Officer (CCO) with dual reporting structure

AACC Charter and CCO Charter

Specified program components such as a plan, training, reporting, designated compliance partners, etc.

Five-year review

### University Compliance Partners





# Compliance Program External Reviews

#### SUS External Review Results



#### Accomplishments

- Excellent training
- Sound leadership
- Efficient resource allocation
- Transparent culture and open communication

#### Recommendations

- Publishing and maintaining up-to-date Program policies, procedures, Code of Conduct, etc.
- Enhance compliance oversight and monitoring
- Update and maintain Program plan with current practices



www.flbog.edu