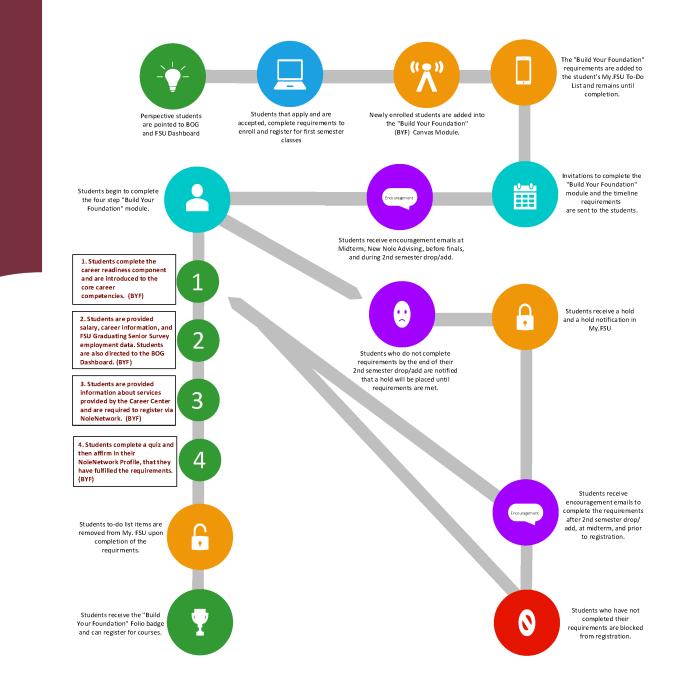

FLORIDA STATE UNIVERSITY DIVISION OF STUDENT AFFAIRS

THE CAREER CENTER

## **Build Your Foundation**

Exceeding the Requirements of House Bill 1261



career.fsu.edu • 850-644-6431 • @fsucareercenter

## Student Journey



### Meeting Students Where They Are



## **Exceeding Expectations**

| Image: Constraint of the second se | • | Buil | d your Foundation Complete All Items                                                                                   | + |   |
|--------------------------------------------------------------------------------------------------------------------------------------------------------------------------------------------------------------------------------------------------------------------------------------------------------------------------------------------------------------------------------------------------------------------------------------------------------------------------------------------------------------------------------------------------------------------