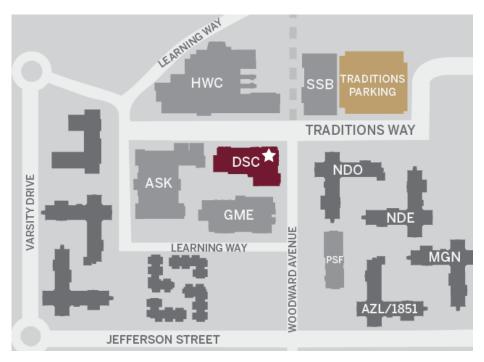

# The Career Center

Located in the Dunlap Success Center (DSC) across from Dorman and Deviney Halls, next to the Health and Wellness Center.

100 South Woodward Avenue, Tallahassee, FL 32306

career.fsu.edu • 850-644-6431 • @fsucareercenter