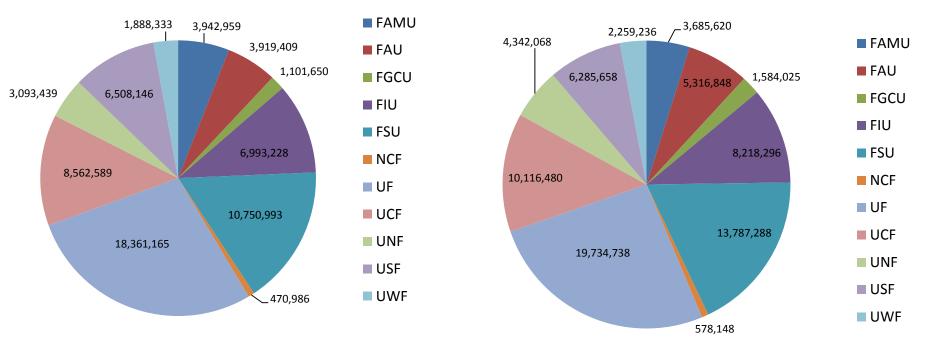

#### **Campus Gross Square Footage**

2007-08 65,592,897 sq. ft.

### **15% INCREASE**

#### **Campus Gross Square Footage**

#### 20,000,000 18,000,000 16,000,000 14,000,000 12,000,000 10,000,000 8,000,000 6,000,000 4,000,000 2,000,000 0 UF FSU UCF FIU USF UNF UWF FGCU NCF FAU FAMU 2007-08 18,361,165 10,750,993 8,562,589 470,986 6,993,228 6,508,146 3,919,409 3,093,439 3,942,959 1,888,333 1,101,650 2013-14 19,734,738 13,787,288 10,116,480 6,285,658 5,316,848 4,342,068 3,685,620 2,259,236 1,584,025 578,148 8,218,296

www.flbog.edu

BOARD of GOVERNORS State University System of Florida 4

**15% INCREASE** 