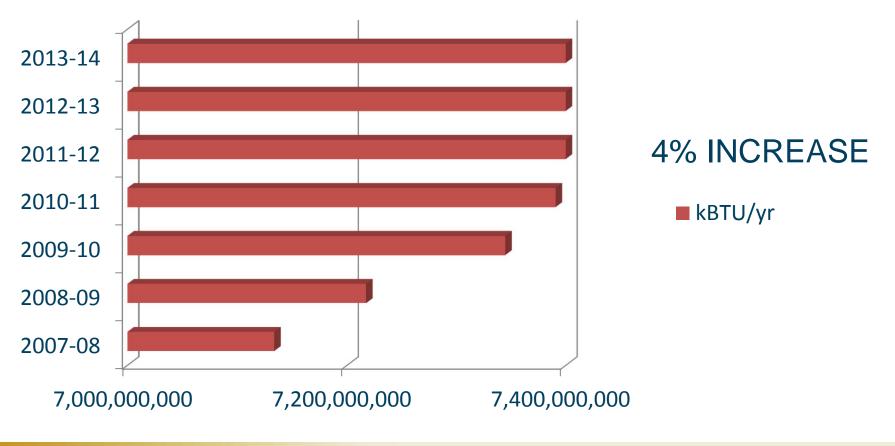

### **System Total Annual Energy Consumption**

kBTU/yr

#### We are becoming more efficient!!