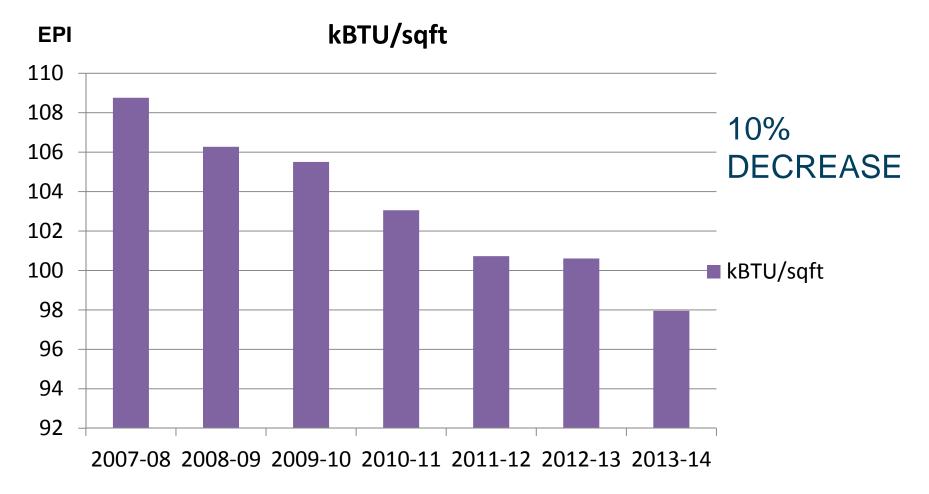

edu



#### **System Total Utility Cost**



#### 15% DECREASE (from 07-08)



#### **Campus Gross Square Footage**

2007-08 65,592,897 sq. ft.





### **15% INCREASE**



#### **Campus Gross Square Footage**

#### 20,000,000 18,000,000 16,000,000 14,000,000 12,000,000 10,000,000 8,000,000 6,000,000 4,000,000 2,000,000 0 UF FSU UCF FIU USF UNF UWF FGCU NCF FAU FAMU 2007-08 18,361,165 10,750,993 8,562,589 470,986 6,993,228 6,508,146 3,919,409 3,093,439 3,942,959 1,888,333 1,101,650 2013-14 19,734,738 13,787,288 10,116,480 6,285,658 5,316,848 4,342,068 3,685,620 2,259,236 1,584,025 578,148 8,218,296

www.flbog.edu

BOARD of GOVERNORS State University System of Florida 4

**15% INCREASE** 



### **System Total Annual Energy Consumption**

kBTU/yr





#### We are becoming more efficient!!





## BOARD of GOVERNORS State University System of Florida

# www.flbog.edu