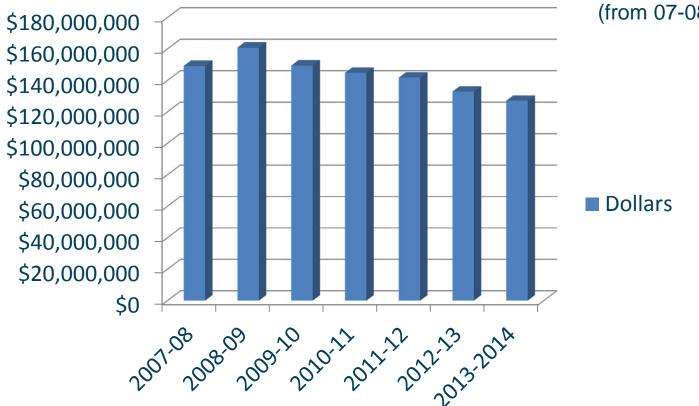

### BOARD of GOVERNORS State University System of Florida

#### **Energy Report Summary**

Chris Kinsley, Assistant Vice Chancellor, Finance & Facilities January 21, 2015

www.flbog.edu



#### **System Total Utility Cost**



#### 15% DECREASE (from 07-08)



#### **Campus Gross Square Footage**

2007-08 65,592,897 sq. ft.





### **15% INCREASE**



#### **Campus Gross Square Footage**

#### 20,000,000 18,000,000 16,000,000 14,000,000 12,000,000 10,000,000 8,000,000 6,000,000 4,000,000 2,000,000 0 UF FSU UCF FIU USF UNF UWF FGCU NCF FAU FAMU 2007-08 18,361,165 10,750,993 8,562,589 470,986 6,993,228 6,508,146 3,919,409 3,093,439 3,942,959 1,888,333 1,101,650 2013-14 19,734,738 13,787,288 10,116,480 6,285,658 5,316,848 4,342,068 3,685,620 2,259,236 1,584,025 578,148 8,218,296

www.flbog.edu

BOARD of GOVERNORS State University System of Florida 4

**15% INCREASE** 



### **System Total Annual Energy Consumption**

kBTU/yr





#### We are becoming more efficient!!





## BOARD of GOVERNORS State University