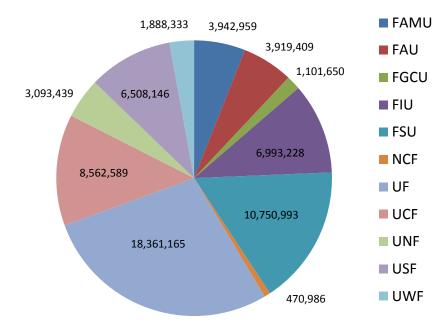

### **Campus Gross Square Footage**

2007-08 65,592,897 sq. ft.

2012-13 75,134,048 sq. ft.

### **Campus Gross Square Footage**

#### 20,000,000 18,000,000 16,000,000 14,000,000 12,000,000 10,000,000 8,000,000 6,000,000 4,000,000 2,000,000 0 UF FSU UCF FIU USF UNF UWF FGCU NCF FAU FAMU **≥**2007-08 18,361,165 10,750,993 470,986 8,562,589 6,993,228 6,508,146 3,919,409 3,093,439 3,942,959 1,888,333 1,101,650 2012-13 19,589,772 13,199,936 9,674,870 8,206,608 6,933,492 5,289,030 4,190,512 3,657,544 2,232,852 1,584,025 575,407

www.flbog.edu

BOARD of GOVERNORS State University System of Florida 4

**11% INCREASE** 