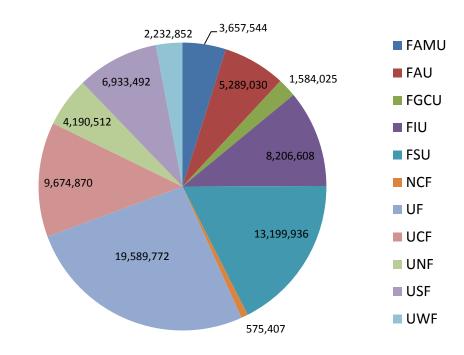

### **Campus Gross Square Footage**

2007-08 65,592,897 sq. ft.

2012-13 75,134,048 sq. ft.

### **Campus Gross Square Footage**

#### 20,000,000 18,000,000 16,000,000 14,000,000 12,000,000 10,000,000 8,000,000 6,000,000 4,000,000 2,000,000 0 UF FSU UCF FIU USF UNF UWF FGCU NCF FAU FAMU **≥**2007-08 18,361,165 10,750,993 470,986 8,562,589 6,993,228 6,508,146 3,919,409 3,093,439 3,942,959 1,888,333 1,101,650 2012-13 19,589,772 13,199,936 9,674,870 8,206,608 6,933,492 5,289,030 4,190,512 3,657,544 2,232,852 1,584,025 575,407

www.flbog.edu

BOARD of GOVERNORS State University System of Florida 4

**11% INCREASE** 