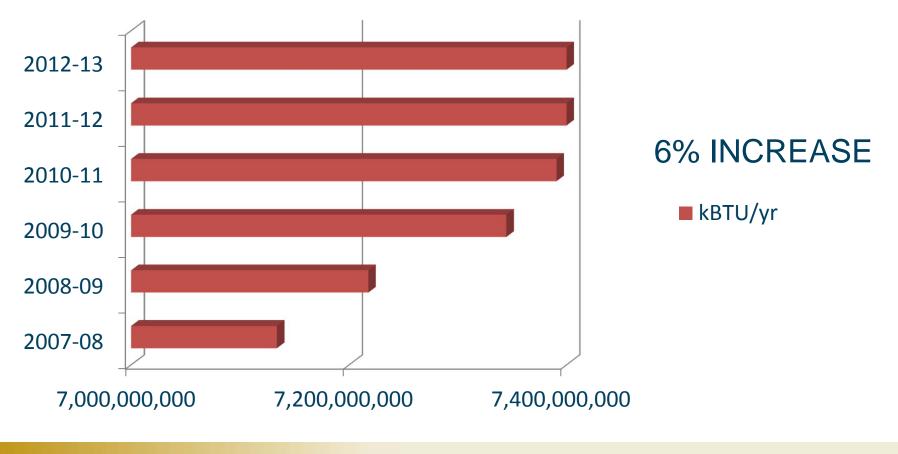

# **System Total Annual Energy Consumption**

kBTU/yr

## We are becoming more efficient!!