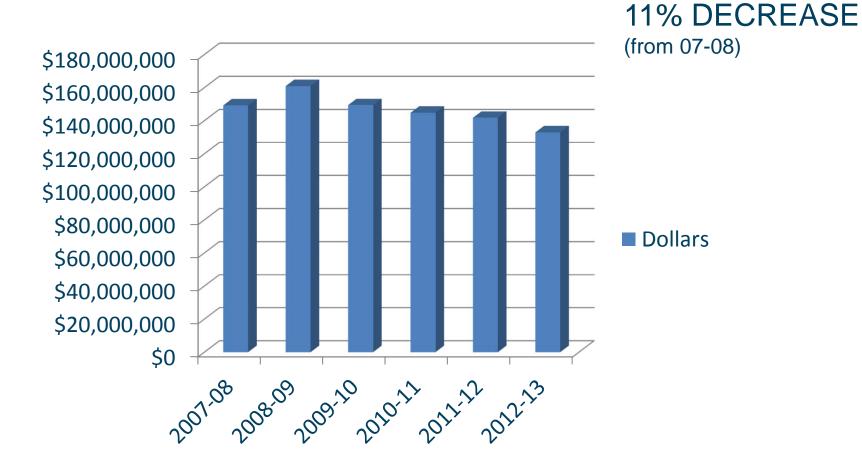

# BOARD of GOVERNORS State University System of Florida

## **Energy Report Summary**

Chris Kinsley, Director, Finance & Facilities January 15, 2014

www.flbog.edu



## **System Total Utility Cost**





### **Campus Gross Square Footage**

2007-08 65,592,897 sq. ft.



2012-13 75,134,048 sq. ft.



## 11% INCREASE



### **Campus Gross Square Footage**

#### 20,000,000 18,000,000 16,000,000 14,000,000 12,000,000 10,000,000 8,000,000 6,000,000 4,000,000 2,000,000 0 UF FSU UCF FIU USF UNF UWF FGCU NCF FAU FAMU **≥**2007-08 18,361,165 10,750,993 470,986 8,562,589 6,993,228 6,508,146 3,919,409 3,093,439 3,942,959 1,888,333 1,101,650 2012-13 19,589,772 13,199,936 9,674,870 8,206,608 6,933,492 5,289,030 4,190,512 3,657,544 2,232,852 1,584,025 575,407

www.flbog.edu

BOARD of GOVERNORS State University System of Florida 4

**11% INCREASE** 



# **System Total Annual Energy Consumption**

kBTU/yr





## We are becoming more efficient!!





# BOARD of GOVERNORS State University System of Fl