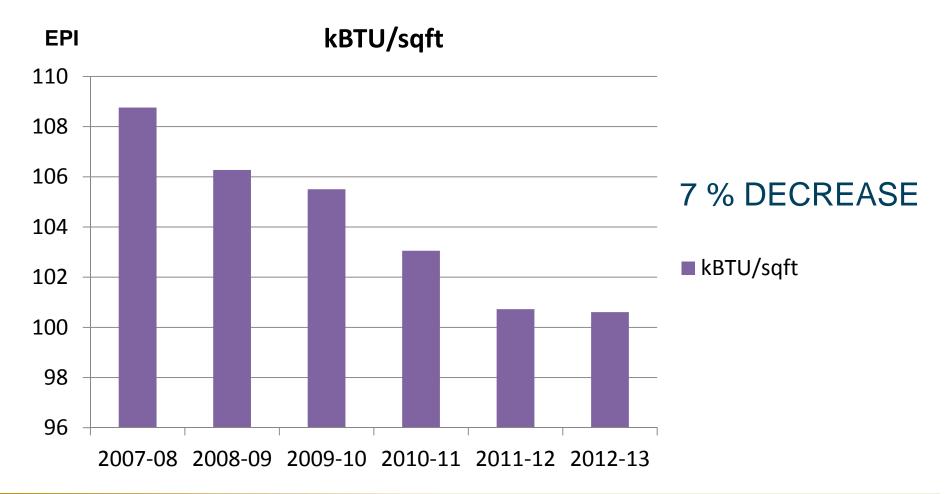

4

www.flbog.edu



## **System Total Utility Cost**





### **Campus Gross Square Footage**

2007-08 65,592,897 sq. ft.



2012-13 75,134,048 sq. ft.



## 11% INCREASE



### **Campus Gross Square Footage**

#### 20,000,000 18,000,000 16,000,000 14,000,000 12,000,000 10,000,000 8,000,000 6,000,000 4,000,000 2,000,000 0 UF FSU UCF FIU USF UNF UWF FGCU NCF FAU FAMU **≥**2007-08 18,361,165 10,750,993 470,986 8,562,589 6,993,228 6,508,146 3,919,409 3,093,439 3,942,959 1,888,333 1,101,650 2012-13 19,589,772 13,199,936 9,674,870 8,206,608 6,933,492 5,289,030 4,190,512 3,657,544 2,232,852 1,584,025 575,407

www.flbog.edu

BOARD of GOVERNORS State University System of Florida 4

**11% INCREASE** 



# **System Total Annual Energy Consumption**

kBTU/yr





## We are becoming more efficient!!





# BOARD of GOVERNORS State University System of Florida

# www.flbog.edu