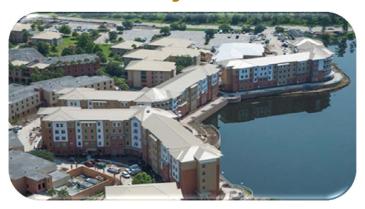

#### Florida International University - Parkview Housing

| Name of Project:                                   | Amount Funded:                          | Completion Date:                            | Sources of Funds:                  |
|----------------------------------------------------|-----------------------------------------|---------------------------------------------|------------------------------------|
| FIU University Housing<br>2013<br>Parkview Housing | \$54,105,661                            | July 2013                                   | Bonds                              |
| Square Footage:                                    | Academic Programs Served:               | Facility Providers:                         | Significant or<br>Green Features:  |
| 411,766 GSF<br>(620 Beds)                          | Student group study areas on each floor | Perkins+Will Architects<br>DPR Construction | Seeking LEED Gold<br>Certification |