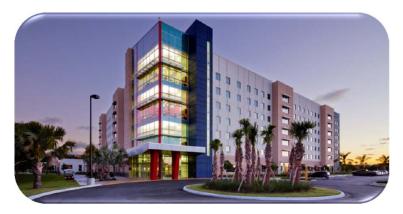

#### Florida Atlantic University - Parliament Hall

| Name of Project:          | Amount Funded:            | Completion Date:                                             | Sources of Funds:                  |
|---------------------------|---------------------------|--------------------------------------------------------------|------------------------------------|
| Parliament Hall           | \$41,687,999              | July 2013                                                    | Bonds                              |
| Square Footage:           | Academic Programs Served: | Facility Providers:                                          | Significant or<br>Green Features:  |
| 197,000 GSF<br>(600 Beds) | N/A                       | PGAL/Schenkel Shultz<br>James A. Cummings/<br>Balfour Beatty | Seeking LEED Gold<br>Certification |