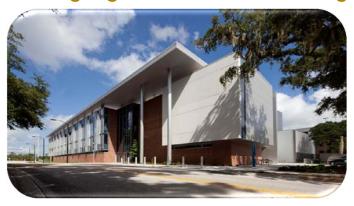

#### Florida International University - Classroom & Academic Health Center

| Name of Project:                                     | Amount Funded:                                                                                    | Completion Date:                            | Sources of Funds:                  |
|------------------------------------------------------|---------------------------------------------------------------------------------------------------|---------------------------------------------|------------------------------------|
| FIU Science<br>Classroom/Academic<br>Health Center 4 | \$57,763,409                                                                                      | February 2013                               | PECO                               |
| Square Footage:                                      | Academic Programs Served:                                                                         | Facility Providers:                         | Significant or<br>Green Features:  |
| 136,076 GSF                                          | College of Arts & Sciences<br>College of Medicine<br>School of Integrated Science &<br>Humanities | Perkins+Will Architects<br>DPR Construction | Seeking LEED Gold<br>Certification |