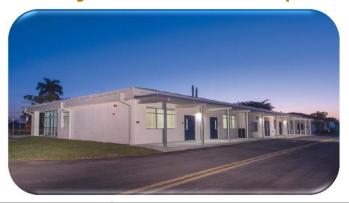

#### University of Florida - Tropical Research and Education Center

| Name of Project:                                                   | Amount Funded:            | Completion Date:                                                                   | Sources of Funds:                                                         |
|--------------------------------------------------------------------|---------------------------|------------------------------------------------------------------------------------|---------------------------------------------------------------------------|
| UF-223<br>Tropical Research and<br>Education Center<br>(Homestead) | \$3,149,400               | January 2013                                                                       | University Funds                                                          |
| Square Footage:                                                    | Academic Programs Served: | Facility Providers:                                                                | Significant or<br>Green Features:                                         |
| 6,187 GSF                                                          | IFAS                      | Long & Associates<br>Architects, Inc.<br>James B. Pirtle<br>Construction Co., Inc. | LEED Silver<br>Reflective Roofing<br>Made of 22.8% recyclable<br>material |