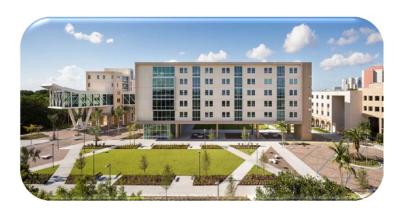

#### Florida International University - Parkview Housing

| Name of Project:                                   | Amount Funded:                          | Completion Date:                            | Sources of Funds:                  |
|----------------------------------------------------|-----------------------------------------|---------------------------------------------|------------------------------------|
| FIU University Housing<br>2013<br>Parkview Housing | \$54,105,661                            | July 2013                                   | Bonds                              |
| Square Footage:                                    | Academic Programs Served:               | Facility Providers:                         | Significant or<br>Green Features:  |
| 411,766 GSF<br>(620 Beds)                          | Student group study areas on each floor | Perkins+Will Architects<br>DPR Construction | Seeking LEED Gold<br>Certification |