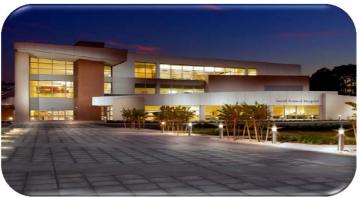

#### University of Florida - Veterinary Education and Clinical Research

| Name of Project:                                        | Amount Funded:            | Completion Date:                                            | Sources of Funds:                 |
|---------------------------------------------------------|---------------------------|-------------------------------------------------------------|-----------------------------------|
| UF-313<br>Veterinary Education and<br>Clinical Research | \$57,816,146              | October 2010                                                | PECO<br>FECG<br>University Funds  |
| Square Footage:                                         | Academic Programs Served: | Facility Providers:                                         | Significant or<br>Green Features: |
| 110,067 GSF                                             | Veterinary Medicine       | Zeilder Partnership, Inc.<br>PPI Construction<br>Management | LEED Gold                         |