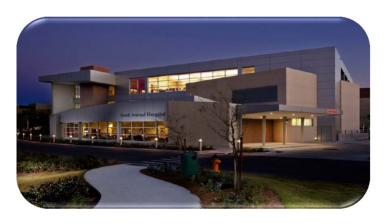

#### University of Florida - Veterinary Education and Clinical Research

| Name of Project:                                        | Amount Funded:            | Completion Date:                                            | Sources of Funds:                 |
|---------------------------------------------------------|---------------------------|-------------------------------------------------------------|-----------------------------------|
| UF-313<br>Veterinary Education and<br>Clinical Research | \$57,816,146              | October 2010                                                | PECO<br>FECG<br>University Funds  |
| Square Footage:                                         | Academic Programs Served: | Facility Providers:                                         | Significant or<br>Green Features: |
| 110,067 GSF                                             | Veterinary Medicine       | Zeilder Partnership, Inc.<br>PPI Construction<br>Management | LEED Gold                         |