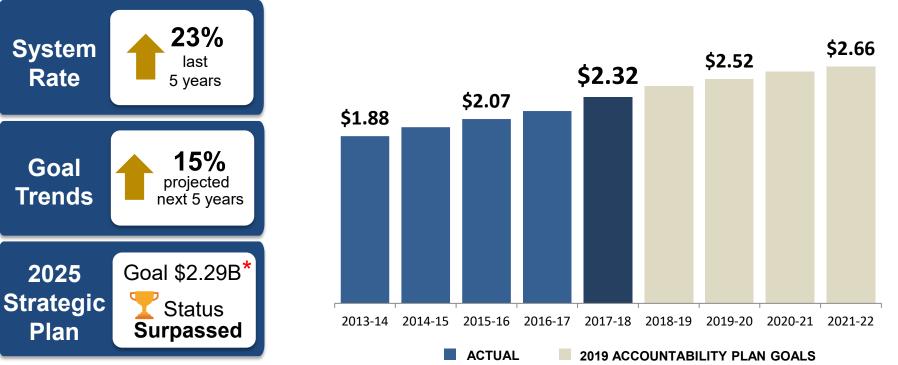

#### **Research & Development Expenditures** Dollars in Billions

\*goal being considered for revision

BOARD of GOVERNORSState University System of Florida12