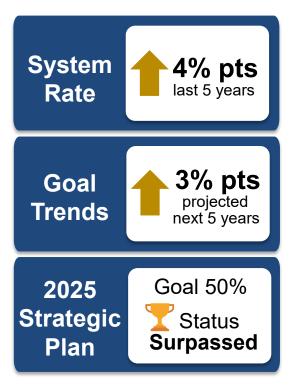

#### Academic Progress Rates Full-time FTIC Students With End of Year 2.0 GPA or Higher