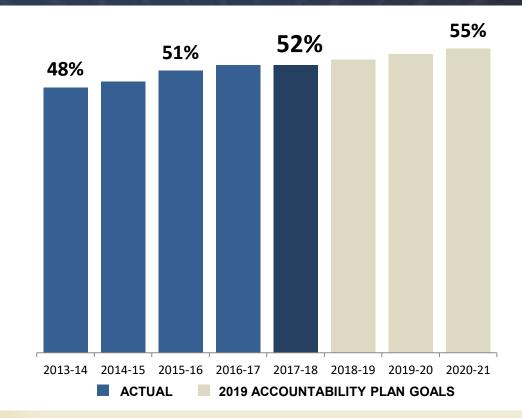

#### Academic Progress Rates Full-time FTIC Students With End of Year 2.0 GPA or Higher