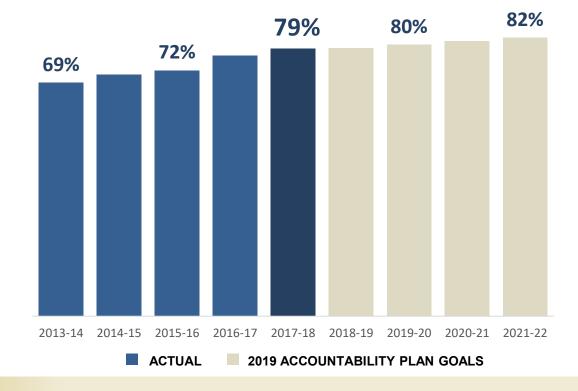

#### **Four-Year Graduation Rates** Full-time FTIC Students who Graduate from the Same Institution

\*goal being considered for revision

BOARD of GOVERNORS State University System of Florida 4