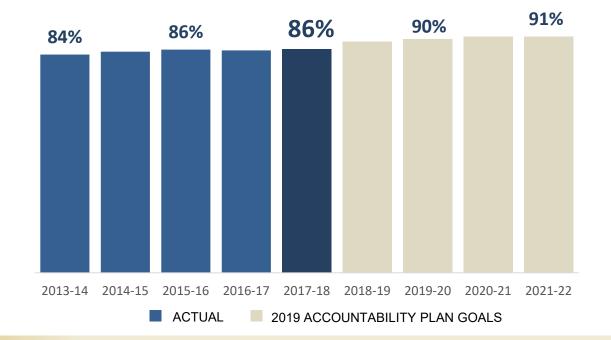

#### **Four-Year Graduation Rates** Full-time FTIC Students who Graduate from the Same Institution

\*goal being considered for revision

BOARD of GOVERNORS State University System of Florida 4