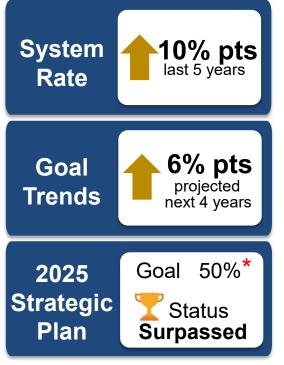

### Highlights

**10% increase** in **4-year graduation rates over** the last 5 years

Fewer graduates with excess credit hours

Lower costs to students, a 38% reduction over the last 5 years Expanding research capacity, expenditures surpassing \$2.3B