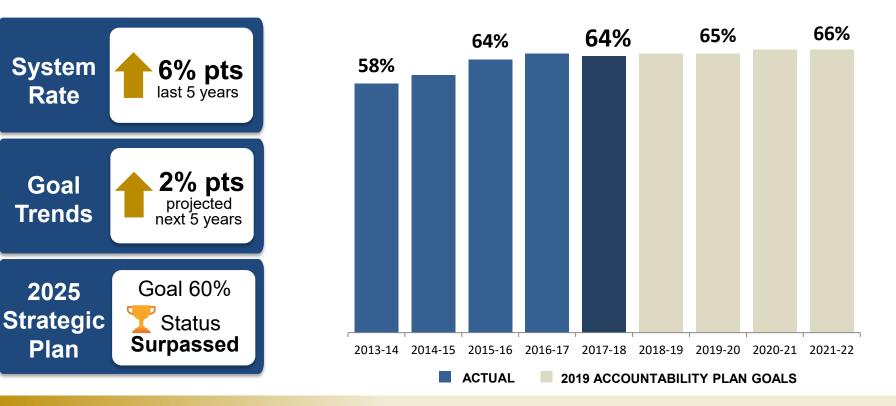

#### % Who Enrolled During Their Second Fall Term

BOARD of GOVERNORS State University System of Florida 3