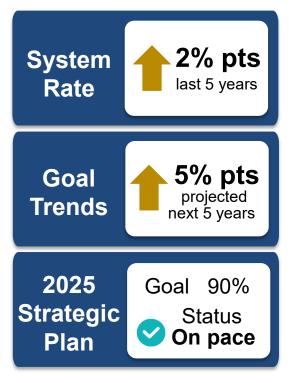

#### Academic Progress Rates Full-time FTIC Students With End of Year 2.0 GPA or Higher