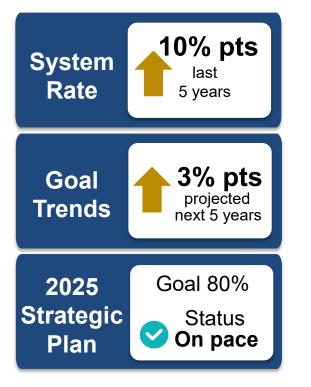

### Highlights

**10% increase** in **4-year graduation rates over** the last 5 years

Fewer graduates with excess credit hours

Lower costs to students, a 38% reduction over the last 5 years Expanding research capacity, expenditures surpassing \$2.3B