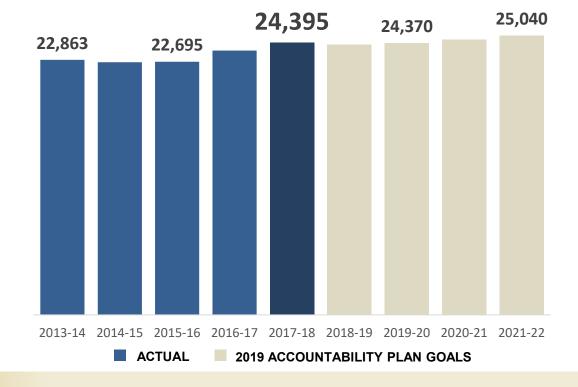

s with excess credit hours



Lower costs to students, a 38% reduction over the last 5 years Expanding research capacity, expenditures surpassing \$2.3B

www.flbog.edu



#### Academic Progress Rates Full-time FTIC Students With End of Year 2.0 GPA or Higher



#### % Who Enrolled During Their Second Fall Term



BOARD of GOVERNORS State University System of Florida 3



#### **Four-Year Graduation Rates** Full-time FTIC Students who Graduate from the Same Institution



\*goal being considered for revision



BOARD of GOVERNORS State University System of Florida 4



### Percent of Undergraduate FTE in Online Courses





www.flbog.edu



### **Bachelor's Degrees Awarded Annually**



#### www.flbog.edu



### **Graduate Degrees Awarded Annually**



\*goal being considered for revision



BOARD of GOVERNORS | State University System of Florida 7



### **Bachelor's Degrees Without Excess Hours**





BOARD of GOVERNORS | State University System of Florida 8



### Percentage of Bachelor's Degrees Awarded in Programs of Strategic Emphasis (PSE)





#### BOARD of GOVERNORS | State University System of Florida 9



### Percentage of Graduate Degrees Awarded in Programs of Strategic Emphasis (PSEs)



www.flbog.edu



Average Cost to the Student for Bachelor's Degree Net Tuition, Fees & Books per 120 Credit Hours for Resident Undergrads



www.flbog.edu



#### **Research & Development Expenditures** Dollars in Billions



\*goal being considered for revision

BOARD of GOVERNORSState University System of Florida12



#### Undergraduate Headcount Enrollment Fall Term





###