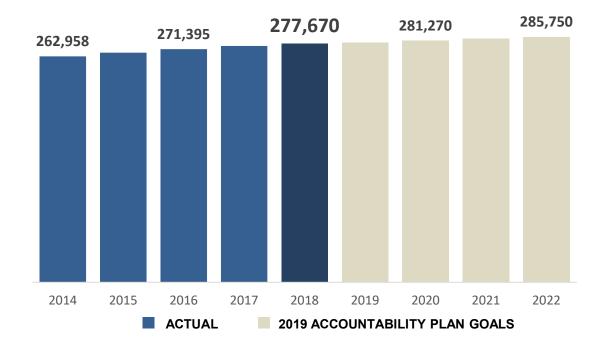

#### Undergraduate Headcount Enrollment Fall Term

#### BOARD of GOVERNORS State University System of Florida 13