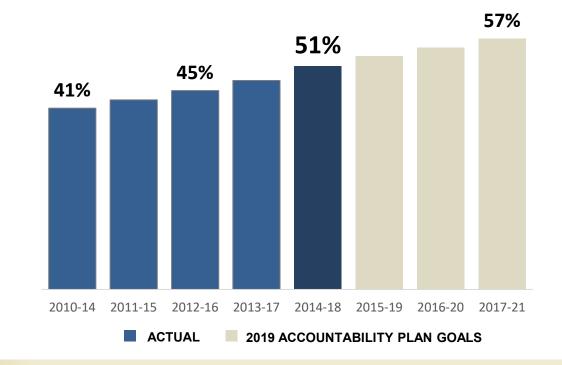

#### **Four-Year Graduation Rates** Full-time FTIC Students who Graduate from the Same Institution

\*goal being considered for revision

BOARD of GOVERNORS State University System of Florida 4