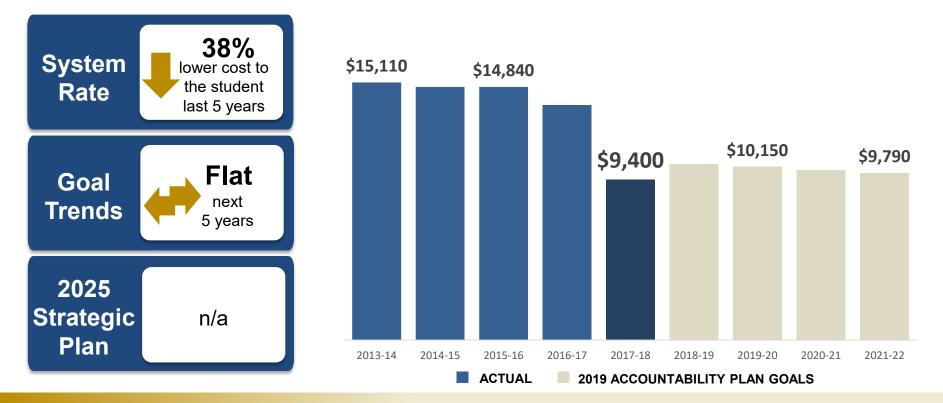

### Percentage of Graduate Degrees Awarded in Programs of Strategic Emphasis (PSEs)

www.flbog.edu

Average Cost to the Student for Bachelor's Degree Net Tuition, Fees & Books per 120 Credit Hours for Resident Undergrads