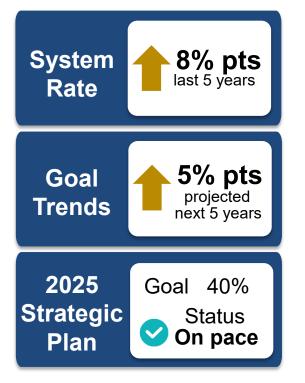

d Vice Chancellor for Academic and Student Affairs August 28, 2019



### Highlights



**10% increase** in **4-year graduation rates over** the last 5 years

Fewer graduates with excess credit hours



Lower costs to students, a 38% reduction over the last 5 years Expanding research capacity, expenditures surpassing \$2.3B

www.flbog.edu



#### Academic Progress Rates Full-time FTIC Students With End of Year 2.0 GPA or Higher



#### % Who Enrolled During Their Second Fall Term



BOARD of GOVERNORS State University System of Florida 3



#### **Four-Year Graduation Rates** Full-time FTIC Students who Graduate from the Same Institution



\*goal being considered for revision



BOARD of GOVERNORS State University System of Florida 4



### Percent of Undergraduate FTE in Online Courses





www.flbog.edu



### **Bachelor's Degrees Awarded Annually**



#### www.flbog.edu



### **Graduate Degrees Awarded Annually**



\*goal being considered for revision



BOARD of GOVERNORS | State University System of Florida 7



### **Bachelor's Degrees Without Excess Hours**





BOARD of GOVERNORS | State University System of Florida 8



### Percentage of Bachelor's Degrees Awarded in Programs of Strategic Emphasis (PSE)





#### BOARD of GOVERNORS | State University System of Florida 9



### Percentage of Graduate Degrees Awarded in Programs of Strategic Emphasis (PSEs)



www.flbog.edu



Average Cost to the Student for Bachelor's Degree Net Tuition, Fees & Books per 120 Credit Hours for Resident Undergrads



www.flbog.edu



#### **Research & Development Expenditures** Doll