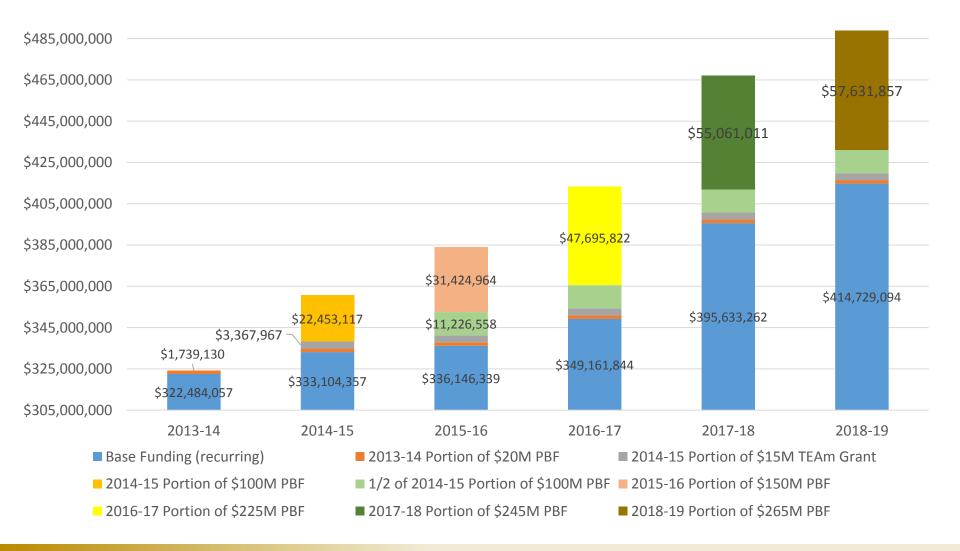

|
| \$20,000,000 |              |                 |                       |                | ,,,,,,,,,,,,,,,,,,,,,,,,,,,,,,,,,,,,, |              |
| \$18,000,000 | \$434,783    | \$18,038,964    | \$18,043,837          | \$18,449,283   | -                                     |              |
| \$16,000,000 | \$17,092,374 | \$10,030,904    | J10,043,037           |                |                                       |              |
|              | 2013-14      | 2014-15         | 2015-16               | 2016-17        | 2017-18                               | 2018-19      |
|              | Base Funding | (recurring) 202 | 13-14 Portion of \$20 | M PBF ■ 2017-1 | 8 Portion of \$245M P                 | BF           |



## **UCF Performance Funding**





## UF Performance Funding





## **UNF Performance Funding**



Base Funding (recurring)
 2014-15 Portion of \$100M PBF

2013-14 Portion of \$20M PBF
 2014-15 Portion of \$15M TEAm Grant
 1/2 of 2014-15 Portion of \$100M PBF
 2015-16 Portion of \$150M PBF

#### www.flbog.edu



## **USF Performance Funding**



Note: Figures shown are funding for USF System



## **UWF Performance Funding**



■ 2017-18 Portion of \$245M PBF ■ 2018-19 Portion of \$265M PBF

Note: Base funding shown does not include budget for Complete Florida

www.flbog.edu