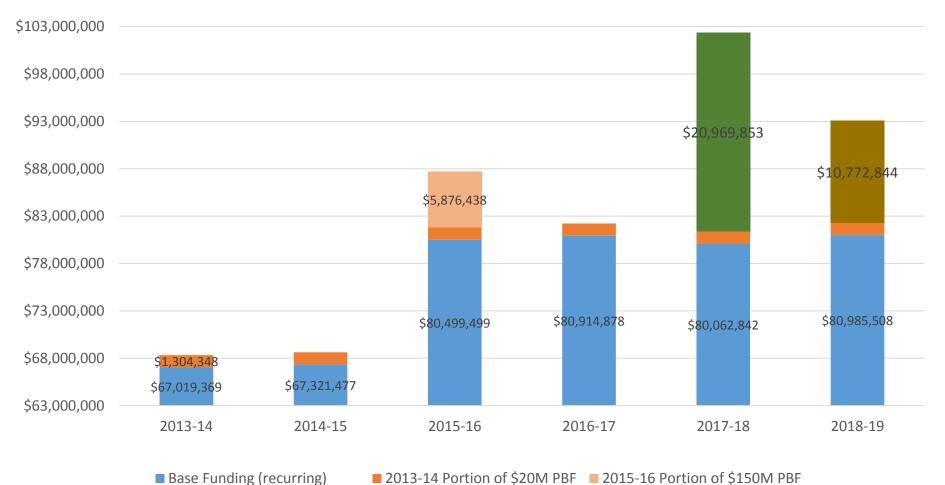

## **FAU Performance Funding**

Base Funding (recurring)
 2013-14 Portion of \$20M PBF
 2015-16 Portion of \$150M PBF
 2016-17 Portion of \$225M PBF
 2017-18 Portion of \$245M PBF
 2018-19 Portion of \$265M PBF