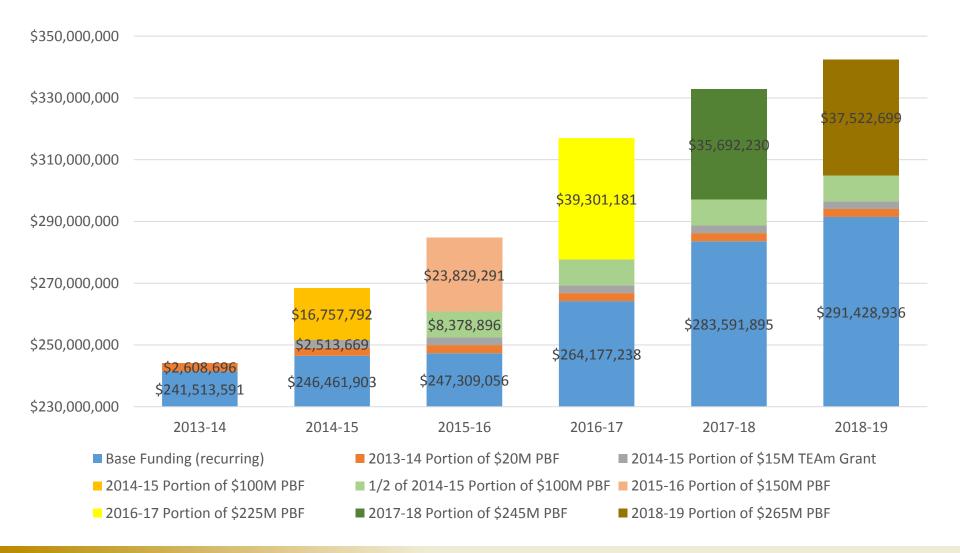

## **FAU Performance Funding**

Base Funding (recurring)
 2013-14 Portion of \$20M PBF
 2015-16 Portion of \$150M PBF
 2016-17 Portion of \$225M PBF
 2017-18 Portion of \$245M PBF
 2018-19 Portion of \$265M PBF