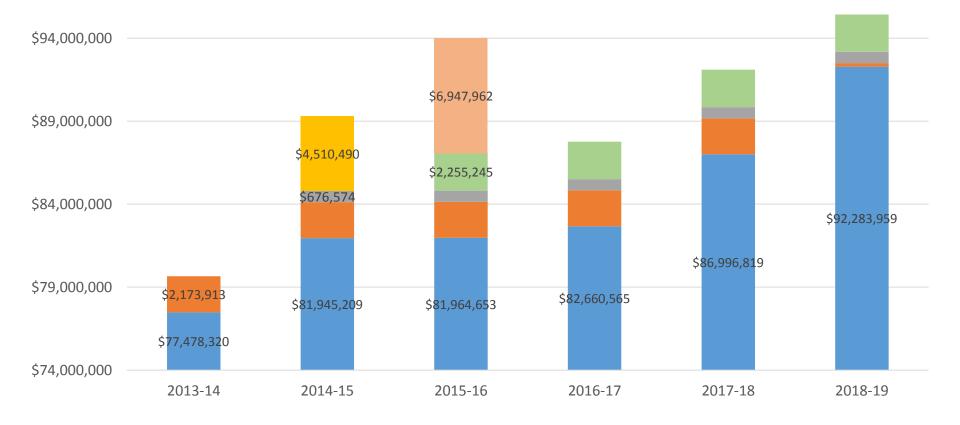

## **UNF Performance Funding**

Base Funding (recurring)
 2014-15 Portion of \$100M PBF

2013-14 Portion of \$20M PBF
 2014-15 Portion of \$15M TEAm Grant
 1/2 of 2014-15 Portion of \$100M PBF
 2015-16 Portion of \$150M PBF