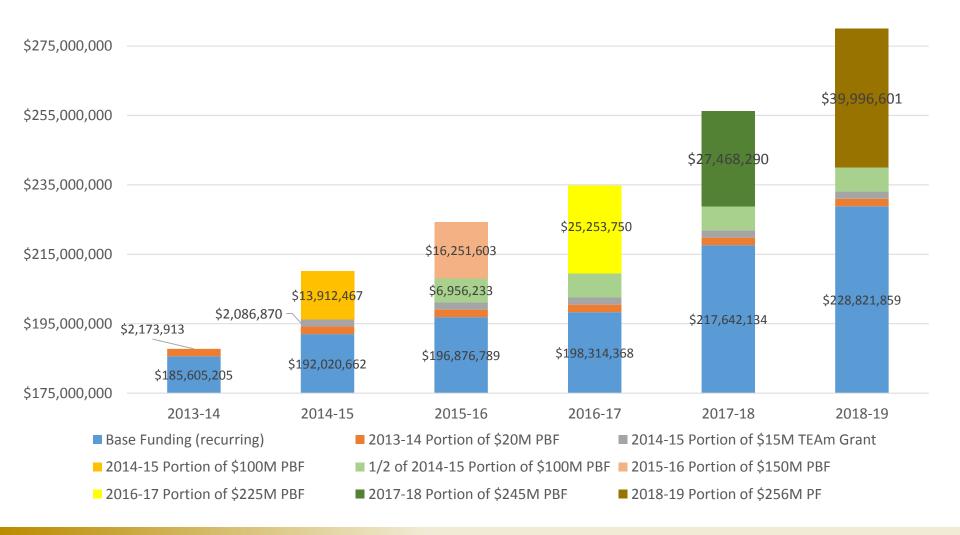

## **FAU Performance Funding**

Base Funding (recurring)
 2013-14 Portion of \$20M PBF
 2015-16 Portion of \$150M PBF
 2016-17 Portion of \$225M PBF
 2017-18 Portion of \$245M PBF
 2018-19 Portion of \$265M PBF