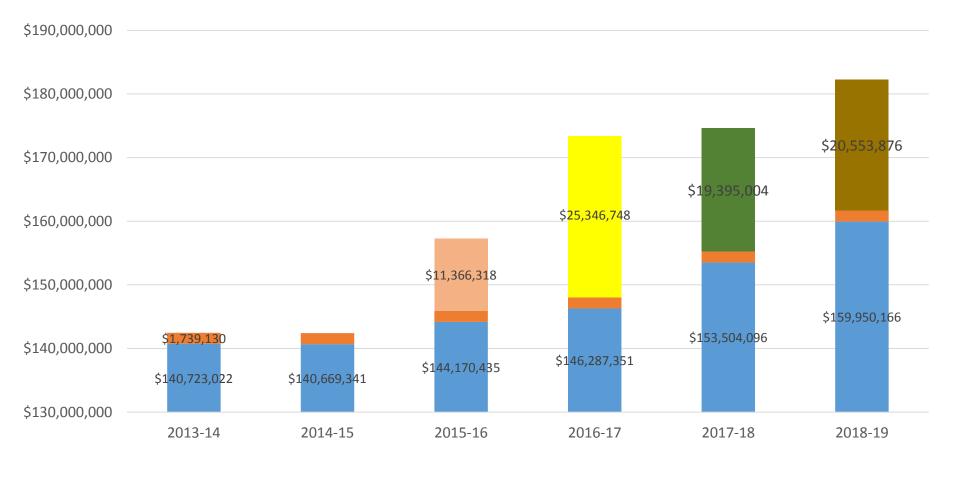

## **UNF Performance Funding**

Base Funding (recurring)
 2014-15 Portion of \$100M PBF

2013-14 Portion of \$20M PBF
 2014-15 Portion of \$15M TEAm Grant
 1/2 of 2014-15 Portion of \$100M PBF
 2015-16 Portion of \$150M PBF