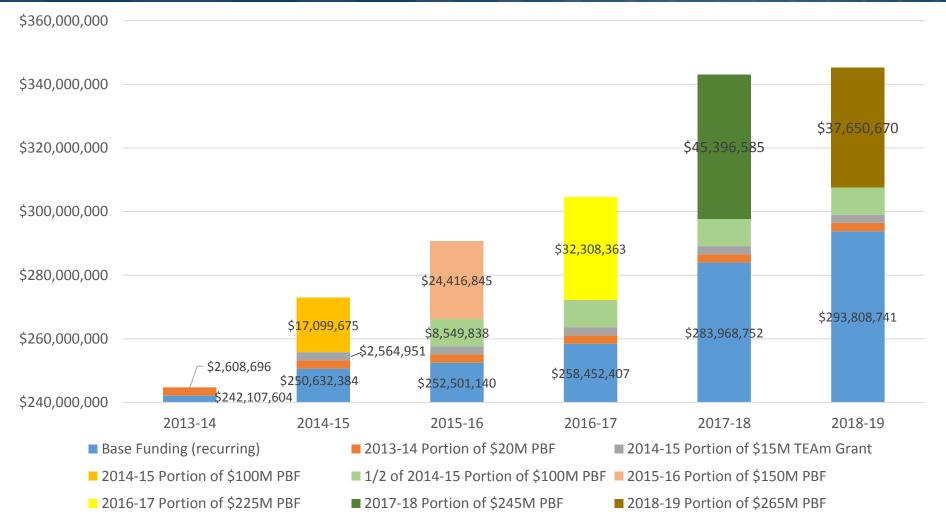

|
| \$16,000,000 | \$17,092,374 | \$10,030,904    | J10,043,037           |                |                                       |              |
|              | 2013-14      | 2014-15         | 2015-16               | 2016-17        | 2017-18                               | 2018-19      |
|              | Base Funding | (recurring) 202 | 13-14 Portion of \$20 | M PBF ■ 2017-1 | 8 Portion of \$245M P                 | BF           |



## **UCF Performance Funding**





## UF Performance Funding





## **UNF Performance Funding**



Base Funding (recurring)
 2014-15 Portion of \$100M PBF

2013-14 Portion of \$20M PBF
 2014-15 Portion of \$15M TEAm Grant
 1/2 of 2014-15 Portion of \$100M PBF
 2015-16 Portion of \$150M PBF

#### www.flbog.edu



## **USF Performance Funding**



Note: Figures shown are funding for USF System



## **UWF Performance Funding**



■ 2017-18 Portion of \$245M PBF ■ 2018-19 Portion of \$265M PBF

Note: Base funding shown does not include budget for Complete Florida

www.flbog.edu