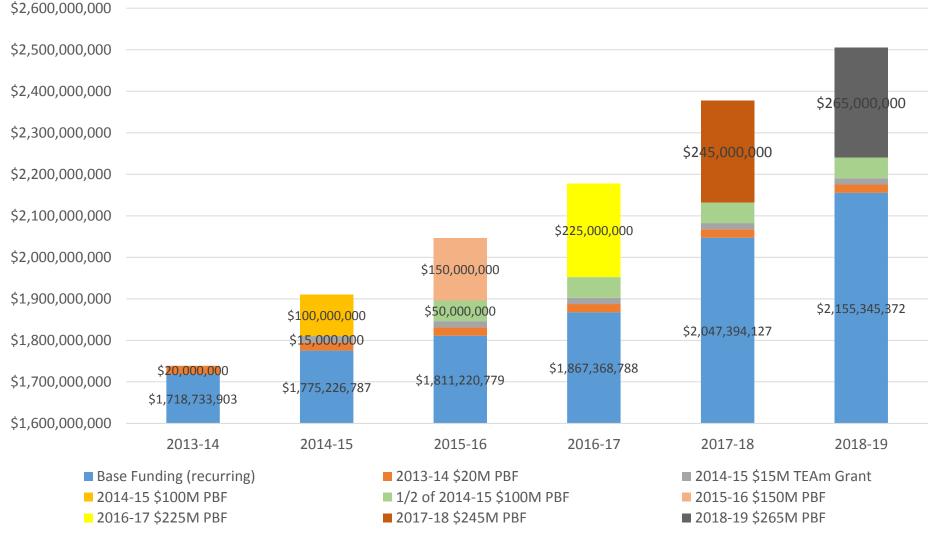

## SUS Summary Performance Funding

Note: Base funding shown does not include budget for FAMU/FSU College of Engineering or Complete Florida. USF System is shown for USF.