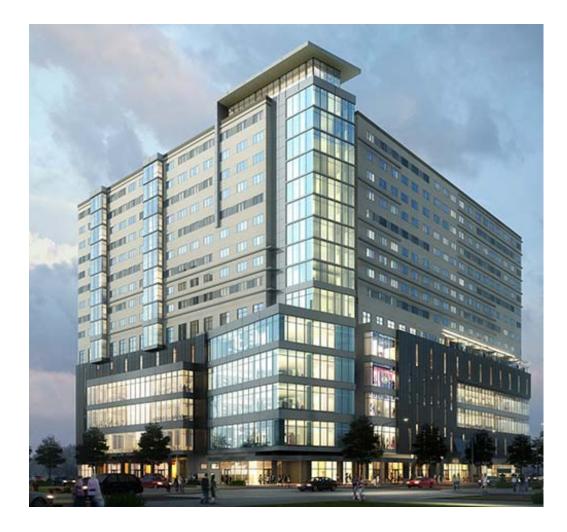

| October 2017               |
| Downtown Infrastructure        | 4,800,000                | October 2017               |
| Total E&G Transferred          | \$ 61,294,950            |                            |

\*This amount includes direct transfers of E&G funds as well as the estimated portions of transfers from an investment earnings auxiliary account that should have been allocated to E&G



#### **College of Medicine – FF&E**





# **CREOL** Building Roof





#### **Combined Heating & Power Plant**





## **Global UCF Building**





## **CREOL Building Expansion**





## **Center for Emerging Media Renovation**





#### **Research I – FF&E & Lab Buildouts**





# **UCF Downtown Campus**





## **Downtown Energy Plant**





#### **Downtown Student Center**





#### **Downtown Infrastructure**





#### **Repayment Status of Misused E&G**

| Project Name                     | Total E&G<br>Transferred | Total E&G<br>Returned | Difference       |
|----------------------------------|--------------------------|-----------------------|------------------|
| College of Medicine - FF&E       | \$<br>2,412,989          | \$<br>-               | \$<br>2,412,989  |
| CREOL Building Roof              | 2,622,723                | -                     | 2,622,723        |
| Combined Heating and Power Plant | 11,137,183               | -                     | 11,137,183       |
| Global UCF                       | 5,405,055                | 1,626,588             | 3,778,467        |
| CREOL Phase II Expansion         | 4,017,000                | 4,017,000