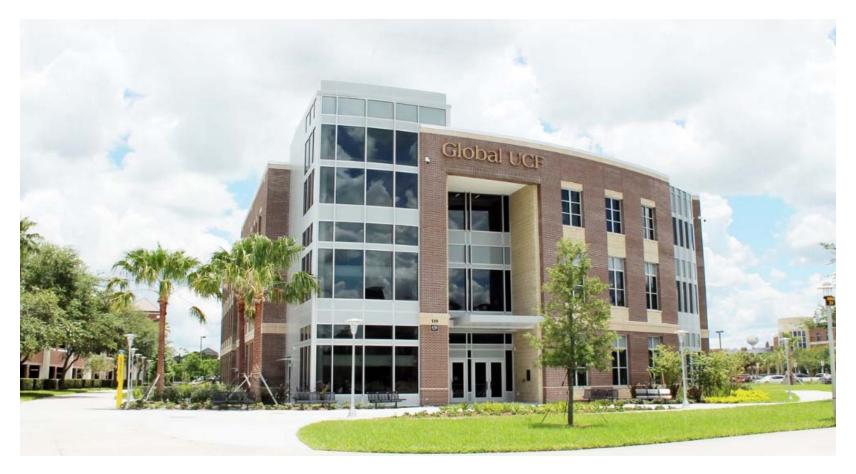

|
| Research I – Lab Buildouts     | 6,000,000                | May 2017                   |
| Downtown Energy Plant          | 11,500,000               | October 2017               |
| Downtown Student Center        | 5,400,000                | October 2017               |
| Downtown Infrastructure        | 4,800,000                | October 2017               |
| Total E&G Transferred          | \$ 61,294,950            |                            |

\*This amount includes direct transfers of E&G funds as well as the estimated portions of transfers from an investment earnings auxiliary account that should have been allocated to E&G



#### **College of Medicine – FF&E**





# **CREOL** Building Roof





#### **Combined Heating & Power Plant**





## **Global UCF Building**





## **CREOL Building Expansion**





## **Center for Emerging Media Renovation**





#### **Research I – FF&E & Lab Buildouts**





# **UCF Downtown Campus**





## **Downtown Energy Plant**





#### **Downtown Student Center**





#### **Downtown Infrastructure**





#### **Repayment Status of Misused E&G**

| Project Name                     | Total E&G<br>Transferred | Total E&G<br>Returned | Difference       |
|----------------------------------|--------------------------|-----------------------|------------------|
| College of Medicine - FF&E       | \$<br>2,412,989          | \$<br>-               | \$<br>2,412,989  |
| CREOL Building Roof              | 2,622,723                | -                     | 2,622,723        |
| Combined Heating and Power Plant | 11,137,183