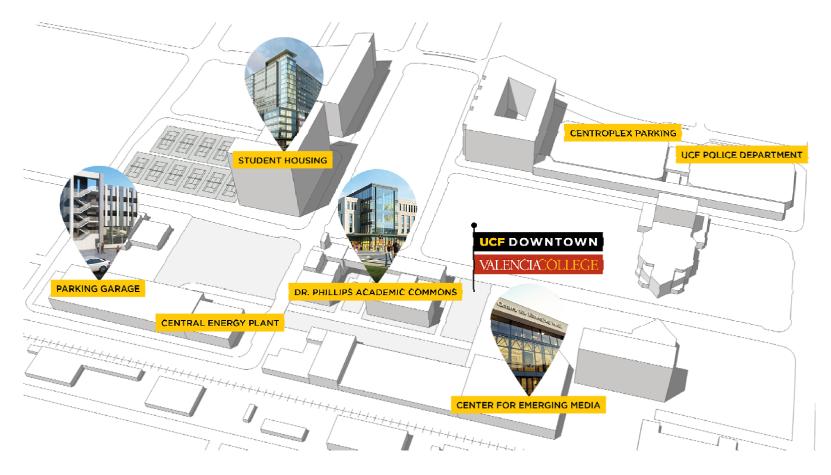

ctober 2017               |
| Downtown Student Center        | 5,400,000                | October 2017               |
| Downtown Infrastructure        | 4,800,000                | October 2017               |
| Total E&G Transferred          | \$ 61,294,950            |                            |

\*This amount includes direct transfers of E&G funds as well as the estimated portions of transfers from an investment earnings auxiliary account that should have been allocated to E&G



#### **College of Medicine – FF&E**





# **CREOL** Building Roof





#### **Combined Heating & Power Plant**





## **Global UCF Building**





## **CREOL Building Expansion**





## **Center for Emerging Media Renovation**





#### **Research I – FF&E & Lab Buildouts**





# **UCF Downtown Campus**





## **Downtown Energy Plant**





#### **Downtown Student Center**





#### **Downtown Infrastructure**





#### **Repayment Status of Misused E&G**

| Project Name                     | Total E&G<br>Transferred | Total E&G<br>Returned | Difference       |
|----------------------------------|--------------------------|-----------------------|------------------|
| College of Medicine - FF&E       | \$<br>2,412,989          | \$<br>-               | \$<br>2,412,989  |
| CREOL Building Roof              | 2,622,723                | -                     | 2,622,723        |
| Combined Heating and Power Plant | 11,137,183               | -                     | 11,137,183       |
| Global UCF                       | 5,405,055                | 1,626,588             | 3,778,467        |
|