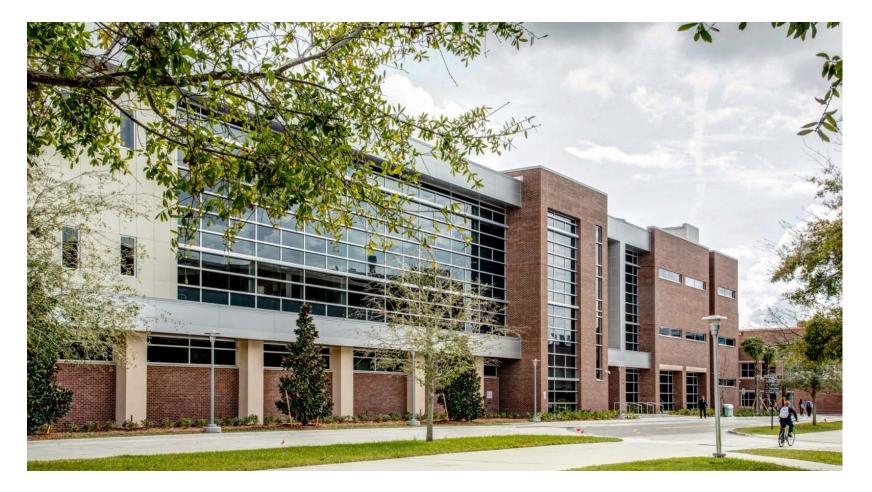

| 11,500,000               | October 2017               |
| Downtown Student Center        | 5,400,000                | October 2017               |
| Downtown Infrastructure        | 4,800,000                | October 2017               |
| Total E&G Transferred          | \$ 61,294,950            |                            |

\*This amount includes direct transfers of E&G funds as well as the estimated portions of transfers from an investment earnings auxiliary account that should have been allocated to E&G



#### **College of Medicine – FF&E**





# **CREOL** Building Roof





#### **Combined Heating & Power Plant**





## **Global UCF Building**





## **CREOL Building Expansion**





## **Center for Emerging Media Renovation**





#### **Research I – FF&E & Lab Buildouts**





# **UCF Downtown Campus**





## **Downtown Energy Plant**





#### **Downtown Student Center**





#### **Downtown Infrastructure**





#### **Repayment Status of Misused E&G**

| Project Name                     | Total E&G<br>Transferred | Total E&G<br>Returned | Difference       |
|----------------------------------|--------------------------|-----------------------|------------------|
| College of Medicine - FF&E       | \$<br>2,412,989          | \$<br>-               | \$<br>2,412,989  |
| CREOL Building Roof              | 2,622,723                | -                     | 2,622,723        |
| Combined Heating and Power Plant | 11,137,183               | -                     | 11,137,183       |
| Global UCF                       | 5,405,055                | 1,626,588