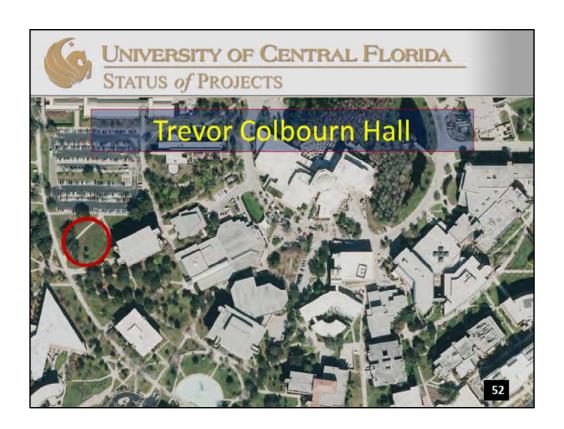

# Located west of existing Colbourn Hall.

**GSF:** 100,000

Estimated Project Cost: \$25,000,000 (University funded – internal

sources and PECO listed)

**Projected Construction Dates: TBD** 

**Architect:** TBD **Contractor:** TBD

Replacement facility for the original Colbourn Hall.

## TCH will have roughly:

- 8 classrooms
- 230 offices to replace existing Colbourn hall offices
- Ancillary spaces