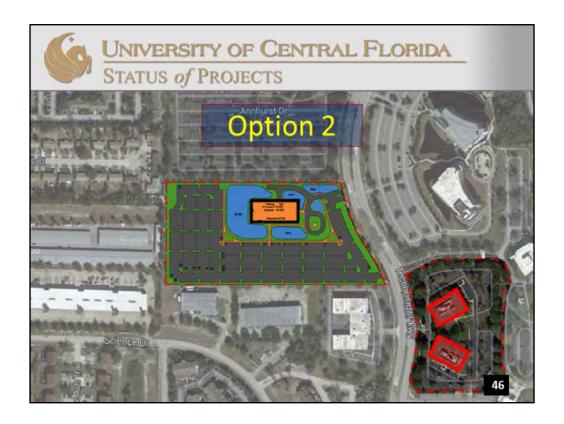

Option 2: Purchase and renovate two other existing buildings and purchase land to design and construct a smaller facility and surface parking.

- Technology 1 − 31,520 (existing building to be acquired)
- Technology 2 30,828 (existing building to be acquired)
- New Development 167,000