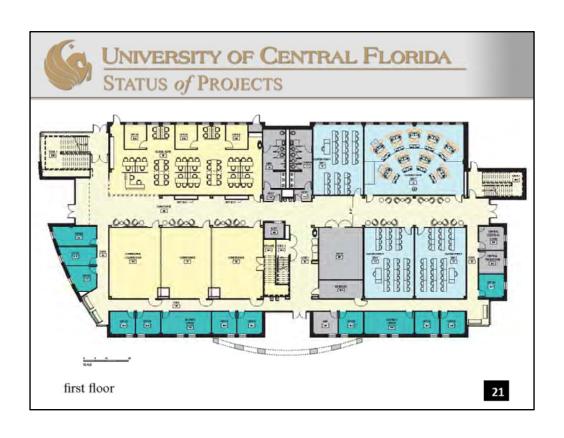

#### Located in north entrance foyer of Business Administration building.

**GSF:** 60,000

**Estimated Project Cost:** \$2,000,000 (University funded – internal sources) **Projected Construction Dates:** Phase I – restroom renovation TBD. Phase II –

atrium renovation TBD schedule depending on funding.

**Architect:** KZF **Contractor:** TBD

Renovate Business Administration lobby and restroom.

Face lift of public areas (1st and 2nd floors)

- Atrium
- Restroom
- Corridors
- Creating collaborative & learning spaces

**Architect:** Schenkel Shultz **Contractor:** Clancy & Theys

Classroom space for transitioning international students into a campus learning environment.

45 faculty offices

40 classrooms

3 conference rooms

Counseling center

High efficiency mechanical systems using new technologies.

LEED Gold.

Master plan concept for utilization of surface parking.