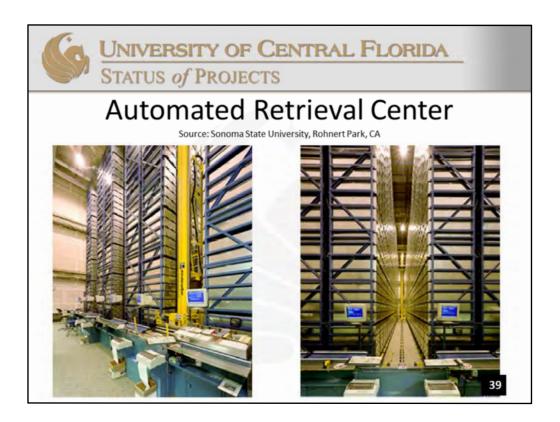

## Located south of Student Union and east of John T. Washington Center.

**GSF:** 256,000 renovation + 8,000 for ARC (Automated Retrieval Center)

**Estimated Project Cost:** Phase I - \$19,000,000 (CITF) **Projected Construction Dates:** July 2015 start date

Architect: Holzman Moss Bottino

**Contractor:** Turner

Renovate existing library. Add 1.25M book volumes to an ARC. Correct life safety deficiencies. Add student study space and additional student services. Total project cost estimated at \$60,000,000.

Fourth-floor reading room

- California robot statistics:
  - 1.5M volumes can be housed in 8800 gsf vs. 113K gsf of open shelving
  - Request for materials from any device with internet access
  - Automatic crane locates materials and delivers to pick-up station
  - 5-10 minutes for entire process