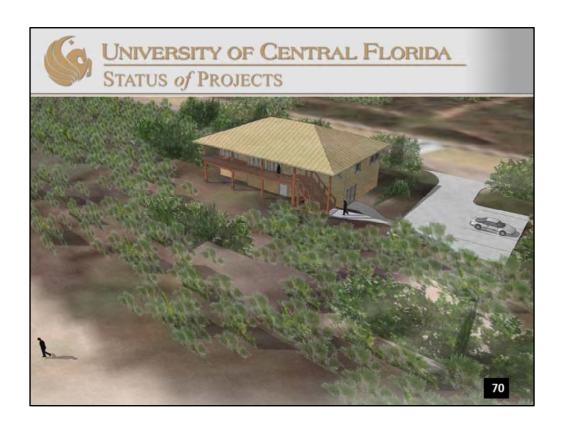

Improve existing turtle research facility. One building will be renovated, one building will be demolished, and one new building will be built.

UCF Marine Turtle Research Group supports coastal research and encourages scientific partnerships with local national and international groups. Provide hands-on experiential education platform that could be used for K-12, undergraduate, graduate, and professional educational training programs.

This building will be renovated.

This building will be demolished.

This is new construction to replace the demolished building.

Located at the Health Sciences Campus at Lake Nona.

**GSF:** TBD

**Estimated Project Cost: TBD** 