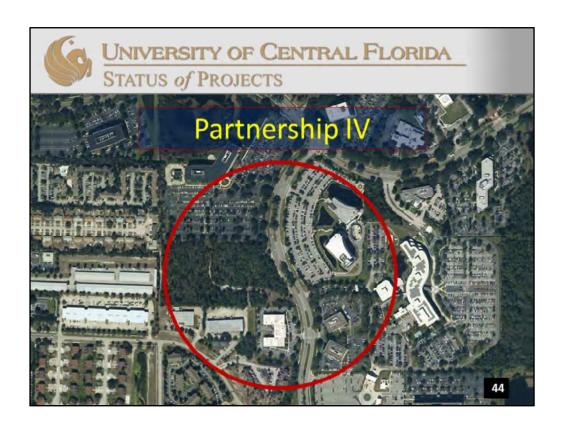

# Located in Research Park near Partnership Buildings I, II, and III

**GSF**: DoD partners currently occupy approximately 200K s.f. in 3 leased facilities. Projected increases in DoD personnel and UCF research needs would indicate a 300K s.f. space need.

Estimated Project Cost: \$53,040,000 (PECO / state)

**Projects Construction Dates: TBD** 

**Architect:** TBD **Contractor:** TBD

Two different options are being considered. Both create classified simulation space for both the DoD and UCF.