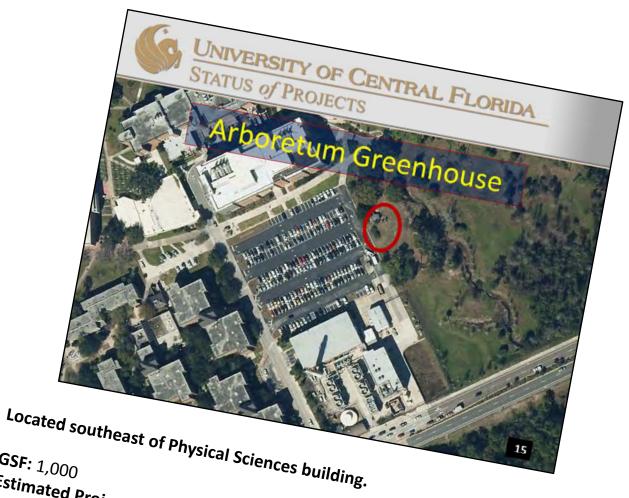

# **GSF:** 1,000

Estimated Project Cost: \$350,000 (jointly funded by Biology and Utilities/Infrastructure)

Projected Construction Dates: December 2014 – June 2015 Architect: KZF Contractor: Wharton Smith

Replace existing greenhouse. Pre-fabricated greenhouse. 24' x 40'.