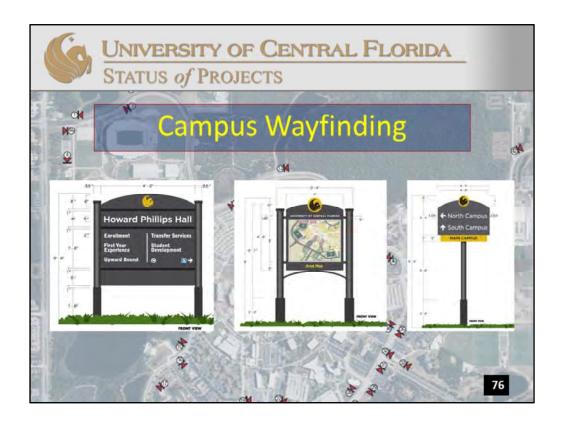

- Multi-modal Transportation
- Off-campus Shuttles
- Pedestrian Bicycle Network Transportation

GSF: N/A

Estimated Project Cost: \$750,000 (University funded – F&S) Projected Construction Dates: November 2014 - June 2015.

**Architect:** AECOM

**Contractor:** Baron Signs

The campus wayfinding project will update all vehicular and pedestrian signs on campus.

Located at Alafaya Tr / University Blvd. entrance.

**GSF:** TBD

Estimated Project Cost: \$1,200,000 (University funded – F&S)