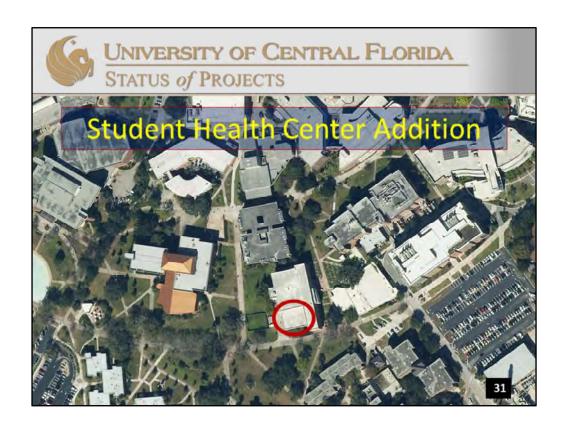

#### Located in existing Student Health Center south of Chemistry building.

**GSF:** 10,000

Estimated Project Cost: \$2,600,000 (University funded – internal sources)

**Projected Construction Dates:** March 2015 – December 2015

**Architect:** HKS

Contractor: Currently in advertisement

- Adding additional capacity for international clinic, substance abuse, and mental health.
- 15 exam rooms
- 10 offices
- 2 conference rooms
- Improved building appearance
- Upgrading building HVAC controls