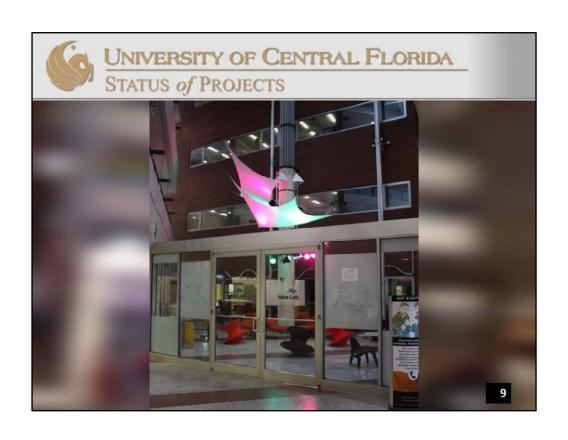

#### Located in Engineering Building II.

**GSF:** 10,000

Estimated Project Cost: \$320,000 (Texas Instruments and University funded –

internal sources)

**Projected Construction Dates:** Complete in November 2014

Architect: Schenkel Shultz / Matern

**Contractor:** Merrit

Idea and innovation labs for new product development. Texas Instruments provided a grant to create this space.

- Space for creativity
- New design products
- Technology allows for interaction from different locations
- Take ideas into innovation lab to produce 3D prototypes