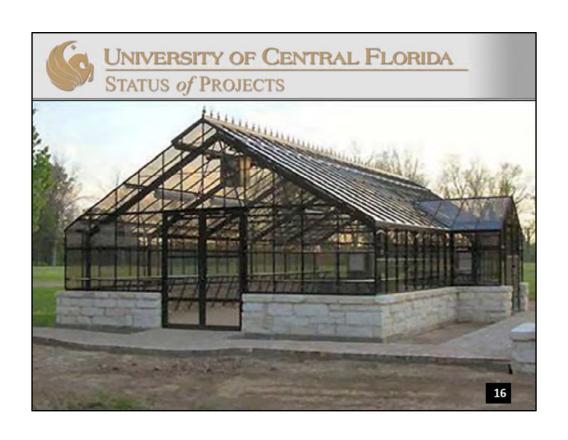

# **GSF:** 1,000

Estimated Project Cost: \$350,000 (jointly funded by Biology and Utilities/Infrastructure)

Projected Construction Dates: December 2014 – June 2015 Architect: KZF Contractor: Wharton Smith

Replace existing greenhouse. Pre-fabricated greenhouse. 24' x 40'.