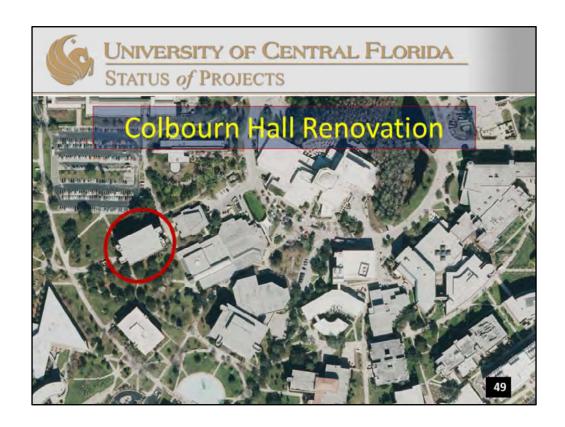

# Located west of existing Colbourn Hall.

**GSF:** 100,000

Estimated Project Cost: \$25,000,000 (University funded – internal

sources and PECO listed)

**Projected Construction Dates: TBD** 

**Architect:** TBD **Contractor:** TBD

Replacement facility for the original Colbourn Hall.

## TCH will have roughly:

- 8 classrooms
- 230 offices to replace existing Colbourn hall offices
- Ancillary spaces