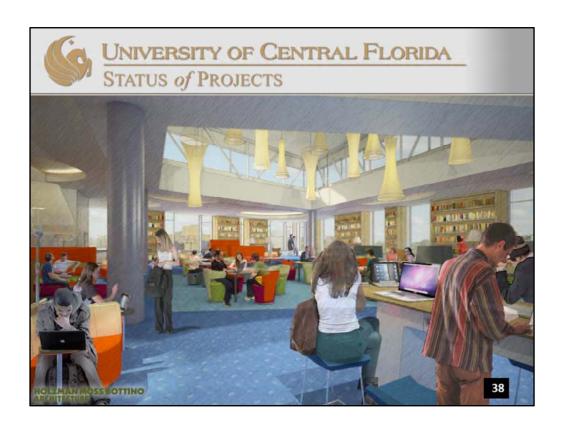

Fourth-floor reading room

- California robot statistics:
  - 1.5M volumes can be housed in 8800 gsf vs. 113K gsf of open shelving
  - Request for materials from any device with internet access
  - Automatic crane locates materials and delivers to pick-up station
  - 5-10 minutes for entire process