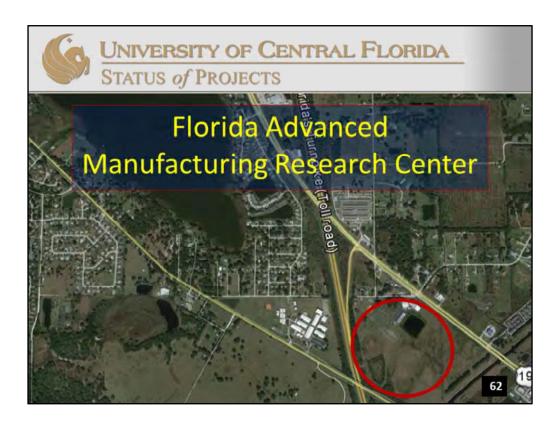

Add new building adjacent to Burnett House to provide conference space.

GSF: ICAMR - 100,000 sqft two level state-of-the-art R&D lab/fab facility

**Estimated Project Cost:** \$120,000,000

**Projected Construction Dates:** Complete in 2016

Architect: TBD
Contractor: TBD

The University of Central Florida is competing for \$200 million in federal and private funds to house a national Integrated Photonics Manufacturing Institute for Manufacturing Innovation.

The center, a partnership with Osceola County government, the Florida High Tech Corridor Council (The Corridor) and the Metro Orlando Economic Development Commission, would house many of the research activities associated with the institute.

Partners in the project aim to create the world's first industry-led smartsensor consortium. Labs, cleanrooms, office areas, and support space.