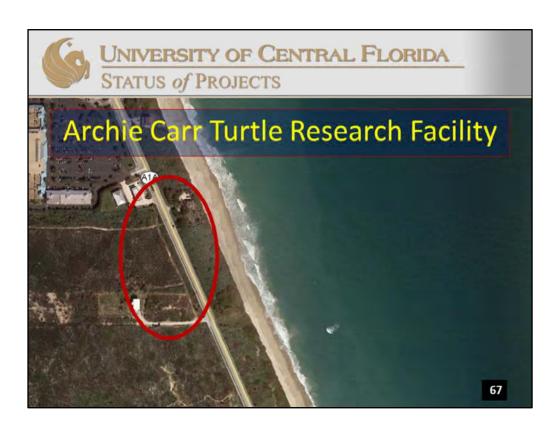

#### Located in Brevard County adjacent to SR-A1A.

**GSF**: 6,000

**Estimated Project Cost:** \$5,000,000 (University funded – internal sources)

**Projected Construction Dates: TBD** 

Architect: TBD Contractor: TBD

Improve existing turtle research facility. One building will be renovated, one building will be demolished, and one new building will be built.

UCF Marine Turtle Research Group supports coastal research and encourages scientific partnerships with local national and international groups. Provide hands-on experiential education platform that could be used for K-12, undergraduate, graduate, and professional educational training programs.