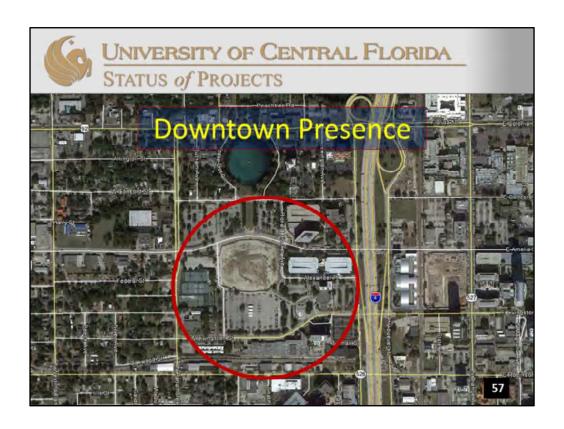

Examples of what the chiller could look like.

Located in downtown Orlando on the former site of the TD Waterhouse Center.

**GSF:** TBD

Estimated Project Cost: \$57,800,000 (State / TBD)

**Projected Construction Dates: TBD** 

**Architect:** TBD **Contractor:** TBD

A 65-acre Creative Village to work, learn, and play, with Education as a key anchor

- Infrastructure and street realignment underway
- Full-service campus for UCF, comprising 22 of 65 total acres (1/3 of development)
- Proximity to downtown creates opportunities