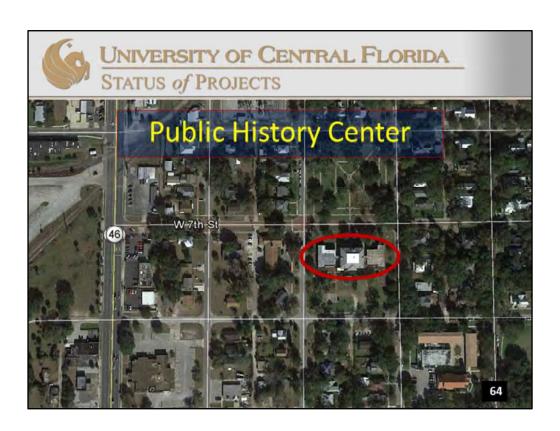

Project is currently under consideration. Negotiations with Seminole County ongoing regarding deferred maintenance, code, and life safety issues.

The initiative connects UCF students and faculty with the community and creates a foundation on which Central Floridians can build a better sense of their history through research.

The Public History Center is a unique partnership of Seminole County Public Schools and the University of Central Florida and is also a valuable resource for university-level classes, internships, and class projects.

The Public History program at UCF focuses on cultural heritage management and digital media.