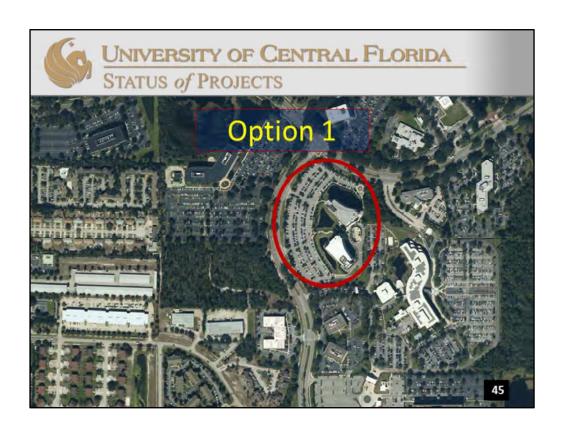

Option 1: Use the existing parking lot adjacent to Partnership Buildings II and III to design and construct a new facility to meet the expressed needs and a Parking Garage that would accommodate all 3 buildings, as well as adding to force protection. This option would require approval from the state to use state funds for the garage/force protection construction.