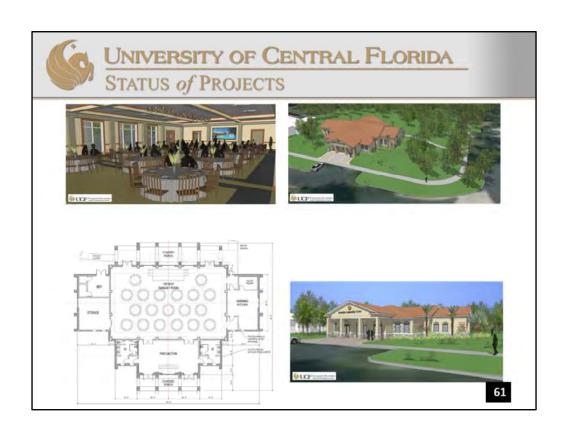

Located adjacent to the Burnett House.

Estimated Project Cost: \$2,000,000 (University funded – internal sources)

**Projected Construction Dates: TBD** 

**Architect:** TBD **Contractor:** TBD

**GSF:** TBD

Add new building adjacent to Burnett House to provide conference space.

GSF: ICAMR - 100,000 sqft two level state-of-the-art R&D lab/fab facility

**Estimated Project Cost:** \$120,000,000

**Projected Construction Dates:** Complete in 2016