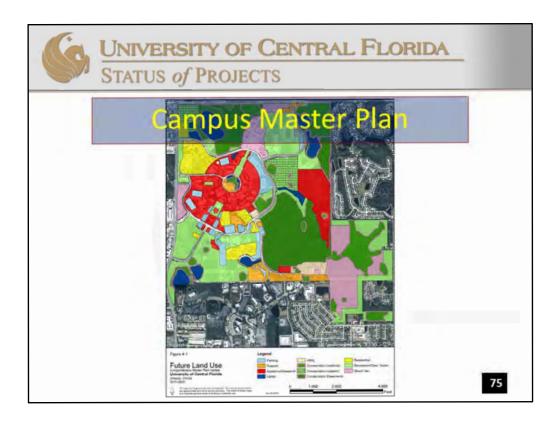

The 2015-2025 UCF Campus Master Plan, represents the 5-year update of the plan adopted in 2010 and outlines the University's Main Campus development plans for the next 10-year period. The plan consists of seventeen (17) elements addressing a wide range of planning concerns.