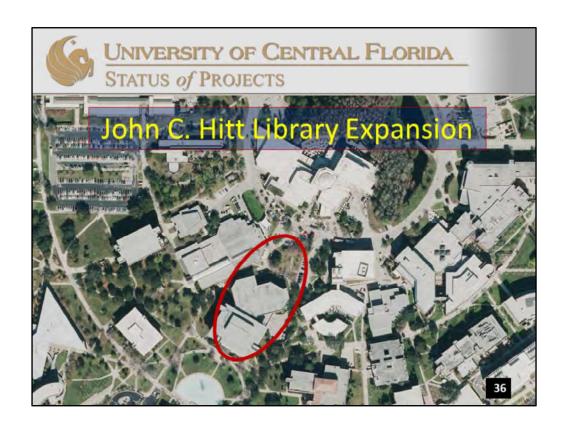

## Located south of Student Union and east of John T. Washington Center.

**GSF:** 256,000 renovation + 8,000 for ARC (Automated Retrieval Center)

**Estimated Project Cost:** Phase I - \$19,000,000 (CITF) **Projected Construction Dates:** July 2015 start date

Architect: Holzman Moss Bottino

**Contractor:** Turner

Renovate existing library. Add 1.25M book volumes to an ARC. Correct life safety deficiencies. Add student study space and additional student services. Total project cost estimated at \$60,000,000.