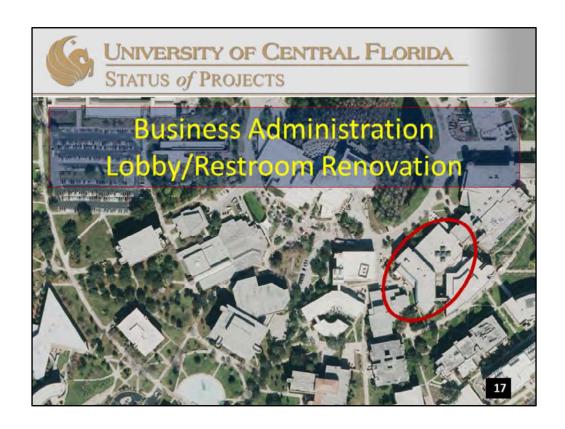

#### Located in north entrance foyer of Business Administration building.

**GSF:** 60,000

**Estimated Project Cost:** \$2,000,000 (University funded – internal sources) **Projected Construction Dates:** Phase I – restroom renovation TBD. Phase II –

atrium renovation TBD schedule depending on funding.

**Architect:** KZF **Contractor:** TBD

Renovate Business Administration lobby and restroom.

Face lift of public areas (1st and 2nd floors)

- Atrium
- Restroom
- Corridors
- Creating collaborative & learning spaces