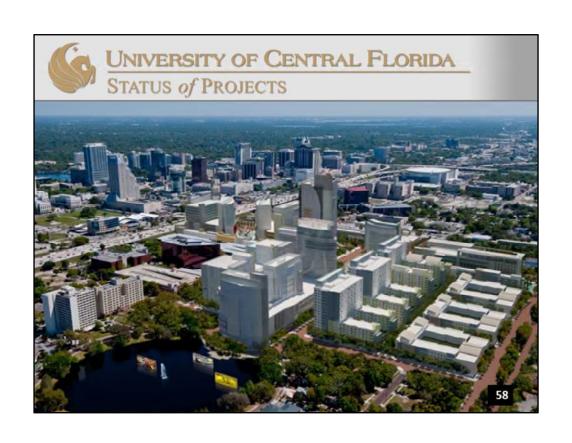

Examples of what the chiller could look like.

Located in downtown Orlando on the former site of the TD Waterhouse Center.

**GSF:** TBD

Estimated Project Cost: \$57,800,000 (State / TBD)

**Projected Construction Dates: TBD** 

**Architect:** TBD **Contractor:** TBD

A 65-acre Creative Village to work, learn, and play, with Education as a key anchor

- Infrastructure and street realignment underway
- Full-service campus for UCF, comprising 22 of 65 total acres (1/3 of development)
- Proximity to downtown creates opportunities