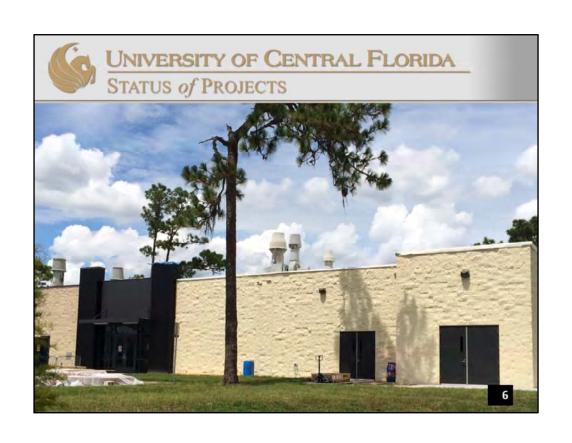

#### Located at the end of Ara Dr.

**GSF:** 5,643

Estimated Project Cost: \$1,700,000 (University funded – internal sources)

**Projected Construction Dates:** Complete

**Architect:** KZF

**Contractor:** Clancy & Theys

Doubled existing square footage. Added additional optical research space and 9 hoods with high corrosion exhaust fan. Research development of light transmission materials and products.