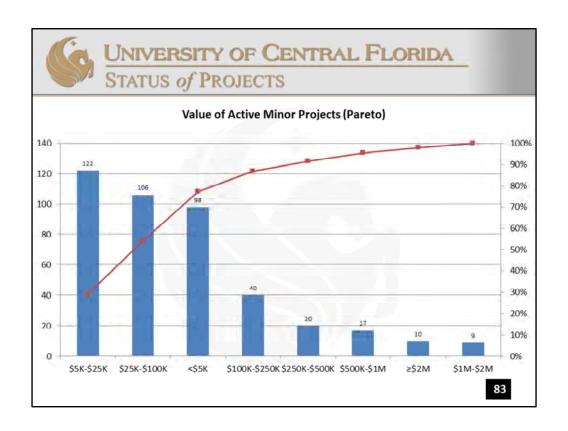

Typical conceptual landscape plan for the Welcome Center.

Monthly count of new minor projects has doubled in size over four years.

Average value of current minor projects.

80% of projects are \$100,000 or less.