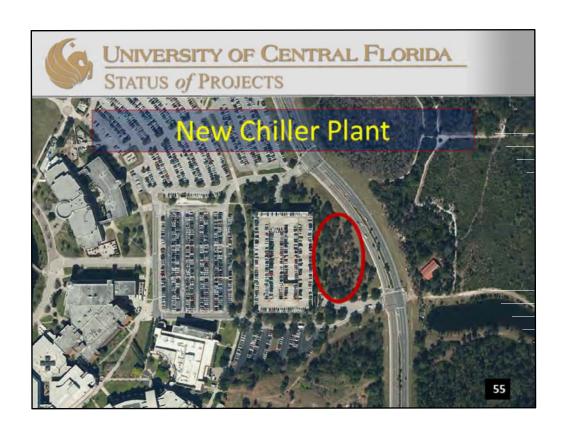

## Located east of Parking Garage C.

**GSF:** TBD

Estimated Project Cost: \$12,750,000 (University funded – internal sources)

**Projected Construction Dates: TBD** 

**Architect:** TBD **Contractor:** TBD

Add additional chilled water capacity for future growth for the campus. Adding 4-5 additional chillers and associated cooling towers in phases.