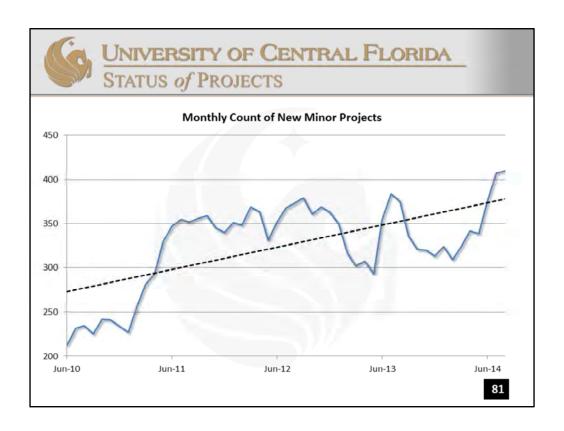

Typical conceptual landscape plan for the Welcome Center.

Monthly count of new minor projects has doubled in size over four years.

Average value of current minor projects.

80% of projects are \$100,000 or less.