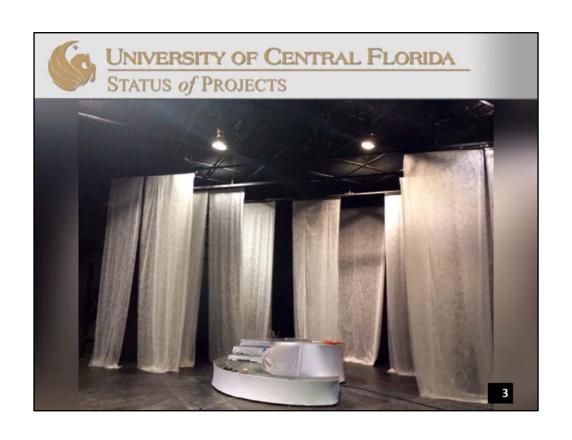

Estimated Project Cost: \$140,000 (University funded – internal sources)

**Projected Construction Dates:** Complete

**Architect:** Interstage American **Contractor:** Interstage American

Suspended platform for reconfiguration of stage lighting. Added safety fall protection.

Allows students to reconfigure lighting for the various productions.