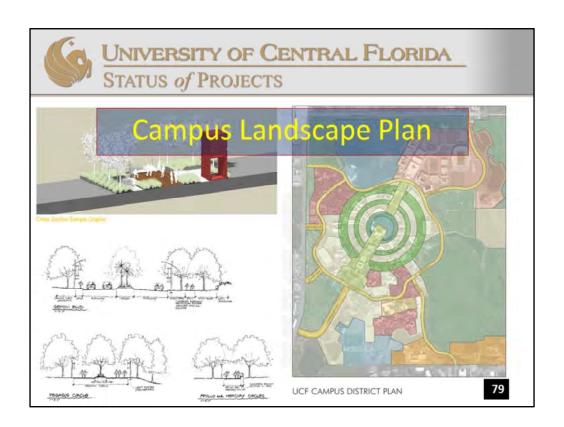

Bellomo-Herbert and Carol R. Johnson Associates Landscape Architects are the project consultants who are developing a campus landscape plan. The 7-month project is scheduled to finish by December 2014. The plan establishes standards and guidelines for how landscape and hardscape create a sense of place.

Typical conceptual landscape plan for the Welcome Center.

Monthly count of new minor projects has doubled in size over four years.

Average value of current minor projects.

80% of projects are \$100,000 or less.