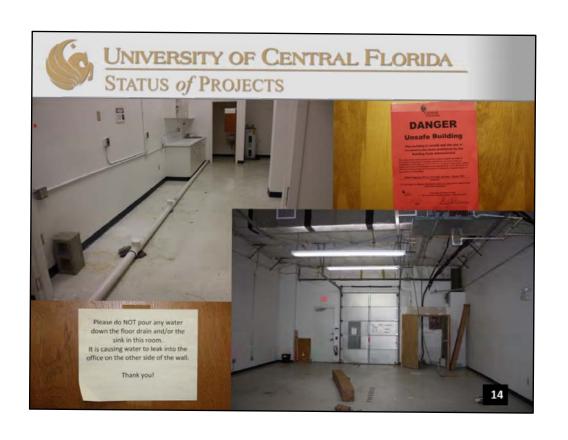

Located adjacent to Rehearsal Hall west of John T. Washington Center.

**GSF:** 84,000

Estimated Project Cost: \$19,524,553 (PECO listed)

**Projected Construction Dates: TBD** 

**Architect:** Schenkel Scultz **Contractor:** Clancy & Theys

- The majority of the building skin needs to be removed and replaced due to water intrusion issues
- The mechanical and electrical systems have exceeded the end of their lifespan and will need to be replaced for the entire building
- Structural defects that are in need of repair brick ties, structural reinforcements, etc.