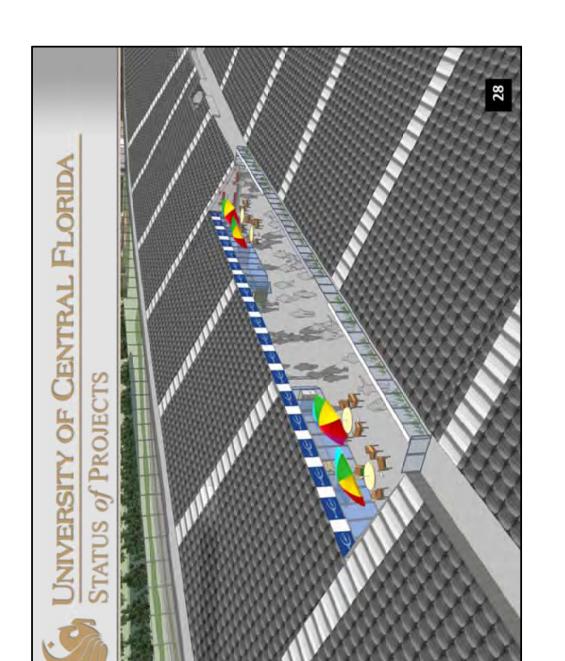

# Located in Brighthouse Networks Stadium.

**GSF:** 5,000

Estimated Project Cost: \$2,000,000 (DSO - Athletics)

**Projected Construction Dates:** March 2015 – August 2015

**Architect:** KZF

**Contractor:** Wharton Smith (Design Build)

Add a new beach club venue and premium seating. Food & beverage service.