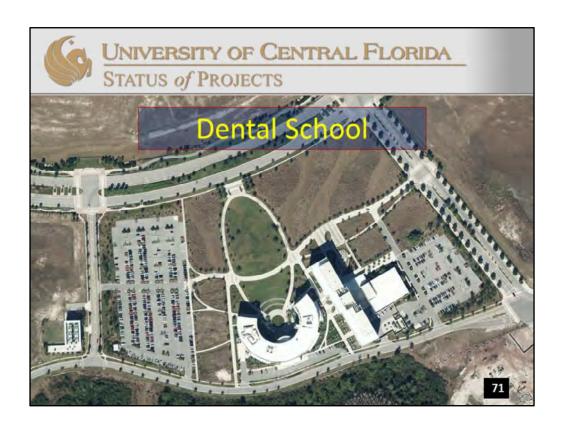

This building will be renovated.

This building will be demolished.

This is new construction to replace the demolished building.

Located at the Health Sciences Campus at Lake Nona.

**GSF:** TBD

**Estimated Project Cost: TBD** 

**Projected Construction Dates: TBD** 

**Architect:** TBD **Contractor:** TBD

The College of Medicine is reviewing the concept of building a Dental school on the Health Sciences Campus. The Dental school concept has a potential partial donor, but the concept must be vetted financially.