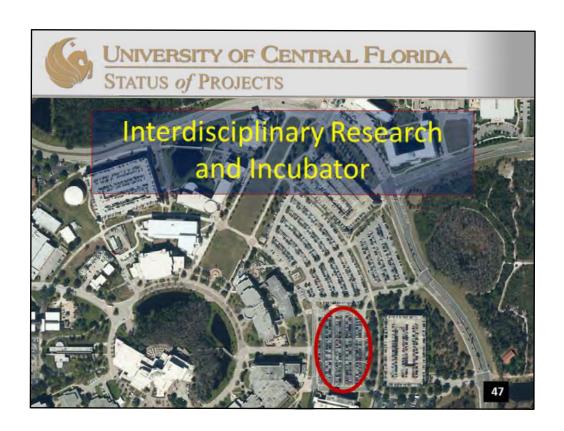

#### Located in Research Park south of Facilities & Safety Complex.

**GSF:** 10,000

Estimated Project Cost: \$6,000,000 (University funded – C&G)
Projected Construction Dates: November 2014 – December 2015

**Architect:** ACI

**Contractor:** Wharton Smith (Design Build)

- Renovate existing buildings to accommodate research capability plus code compliance upgrade.
- Added 5 labs and 3 fume hoods.
- Renovation of 110 offices and conference rooms.
- Upgrade mechanical & electrical systems.
- Roof replacement
- Lab space incubator
- Rentable space