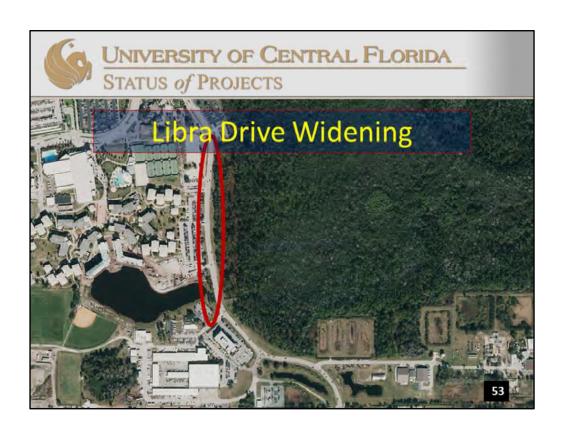

#### Located east of Academic Villages.

GSF: N/A

Estimated Project Cost: \$4,000,000 (University funded – F&S)

**Projected Construction Dates: TBD** 

**Architect:** Harris Engineering

**Contractor: TBD** 

Improve road system south of Gemini Blvd. Widen road and address stormwater control. Add turn lanes.