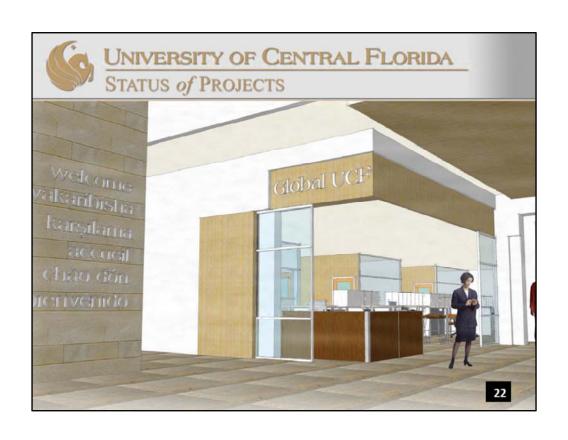

## Located south of Parking Garage D adjacent to Memory Mall.

**GSF:** 56,000

Estimated Project Cost: \$16,500,000 (University funded – internal

sources)

**Projected Construction Dates:** December 2014 – December 2015

**Architect:** Schenkel Shultz **Contractor:** Clancy & Theys

Classroom space for transitioning international students into a campus learning environment.

45 faculty offices

40 classrooms

3 conference rooms

Counseling center

High efficiency mechanical systems using new technologies.

LEED Gold.

Master plan concept for utilization of surface parking.