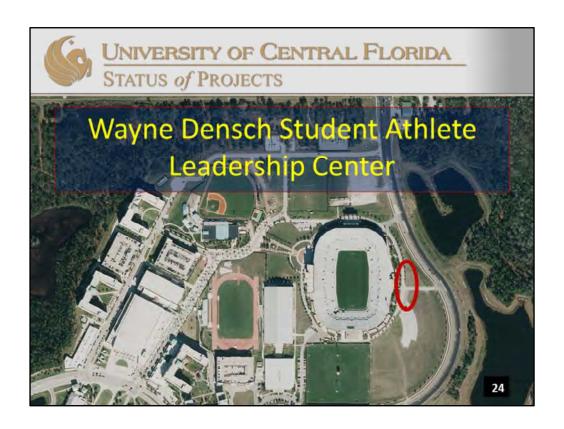

# Located east of Brighthouse Networks Stadium.

**GSF**: 22,000

Estimated Project Cost: \$6,000,000 (DSO - Athletics)

**Projected Construction Dates:** March 2015 - December 2015

**Architect:** KZF

**Contractor:** Wharton Smith (Design Build)

- Offices, tutor rooms, computer lab, student services, multipurpose room for student athletes.
- Study area near athletic facilities
- Provide career counseling
- Tutor services
- 19 offices
- Large multipurpose room
- Conference rooms