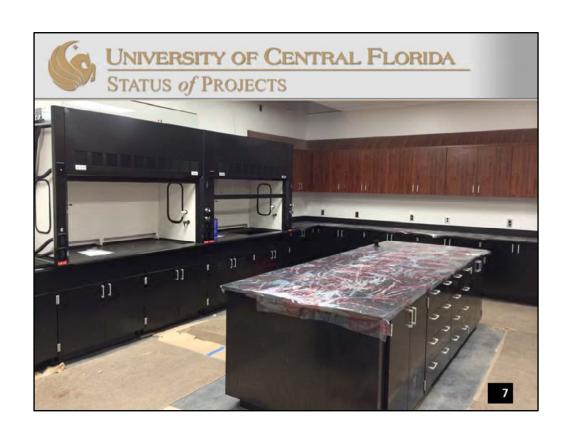

Doubled existing square footage. Added additional optical research space and 9 hoods with high corrosion exhaust fan. Research development of light transmission materials and products.