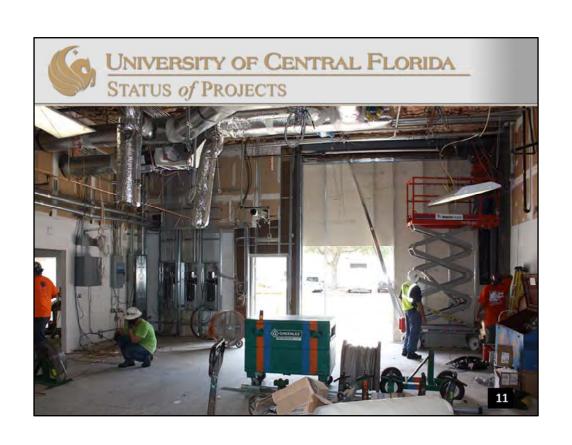

#### Located in Research Park south of Facilities & Safety Complex.

**GSF:** 10,000

Estimated Project Cost: \$6,000,000 (University funded – C&G)
Projected Construction Dates: November 2014 – December 2015

**Architect:** ACI

**Contractor:** Wharton Smith (Design Build)

- Renovate existing buildings to accommodate research capability plus code compliance upgrade.
- Added 5 labs and 3 fume hoods.
- Renovation of 110 offices and conference rooms.
- Upgrade mechanical & electrical systems.
- Roof replacement
- Lab space incubator
- Rentable space