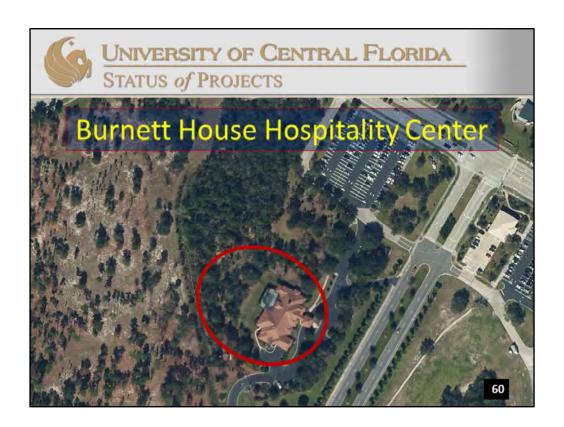

Located adjacent to the Burnett House.

Estimated Project Cost: \$2,000,000 (University funded – internal sources)

**Projected Construction Dates: TBD** 

**Architect:** TBD **Contractor:** TBD

**GSF:** TBD

Add new building adjacent to Burnett House to provide conference space.

GSF: ICAMR - 100,000 sqft two level state-of-the-art R&D lab/fab facility

**Estimated Project Cost:** \$120,000,000

**Projected Construction Dates:** Complete in 2016