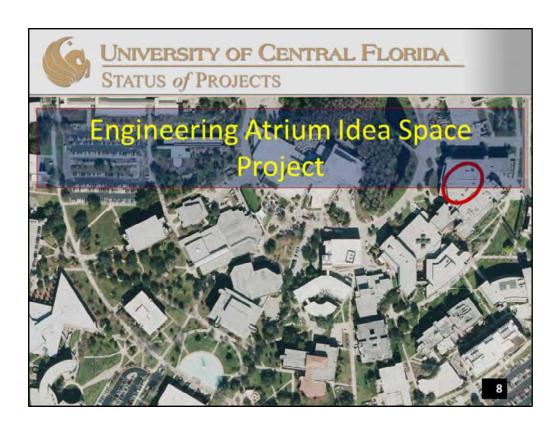

#### Located in Engineering Building II.

**GSF:** 10,000

Estimated Project Cost: \$320,000 (Texas Instruments and University funded –

internal sources)

**Projected Construction Dates:** Complete in November 2014

Architect: Schenkel Shultz / Matern

**Contractor:** Merrit

Idea and innovation labs for new product development. Texas Instruments provided a grant to create this space.

- Space for creativity
- New design products
- Technology allows for interaction from different locations
- Take ideas into innovation lab to produce 3D prototypes