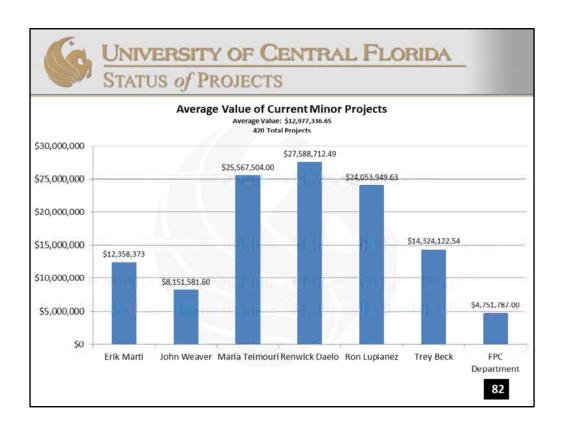

Typical conceptual landscape plan for the Welcome Center.

Monthly count of new minor projects has doubled in size over four years.

Average value of current minor projects.

80% of projects are \$100,000 or less.