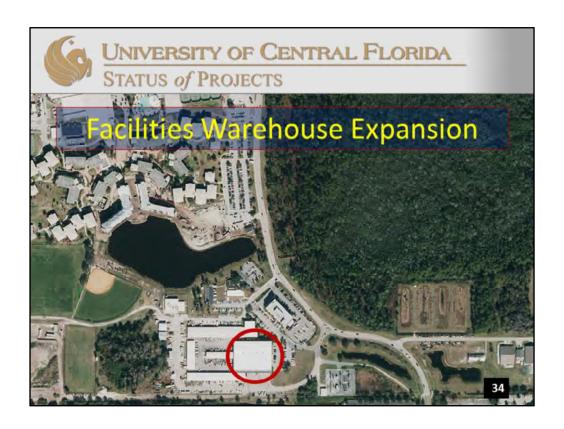

# **Located in Facilities & Safety Complex.**

**GSF:** 9,000

Estimated Project Cost: \$1,000,000 (University funded – F&S)
Projected Construction Dates: March 2015 – December 2015

**Architect:** Schenkel Shultz **Contractor:** TBD (bid)

- Add additional warehouse capacity for surplus, storage, and mail center facility.
- Purchase of surplus stock and shipping capability
- Hard drive shredder