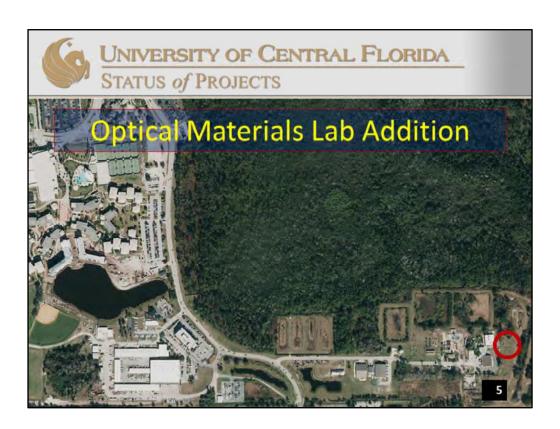

#### Located at the end of Ara Dr.

**GSF:** 5,643

Estimated Project Cost: \$1,700,000 (University funded – internal sources)

**Projected Construction Dates:** Complete

**Architect:** KZF

**Contractor:** Clancy & Theys

Doubled existing square footage. Added additional optical research space and 9 hoods with high corrosion exhaust fan. Research development of light transmission materials and products.