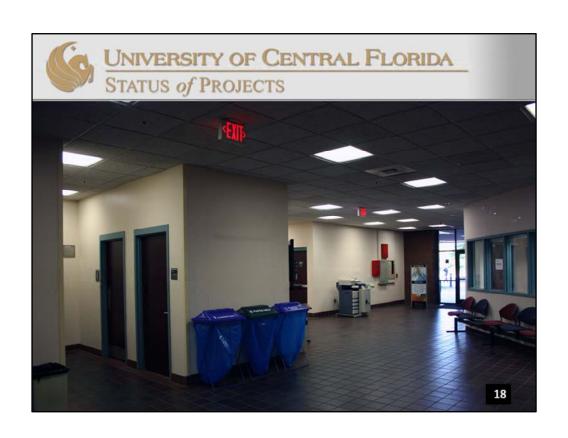

#### Located in north entrance foyer of Business Administration building.

**GSF:** 60,000

**Estimated Project Cost:** \$2,000,000 (University funded – internal sources) **Projected Construction Dates:** Phase I – restroom renovation TBD. Phase II –

atrium renovation TBD schedule depending on funding.

**Architect:** KZF **Contractor:** TBD

Renovate Business Administration lobby and restroom.

Face lift of public areas (1st and 2nd floors)

- Atrium
- Restroom
- Corridors
- Creating collaborative & learning spaces