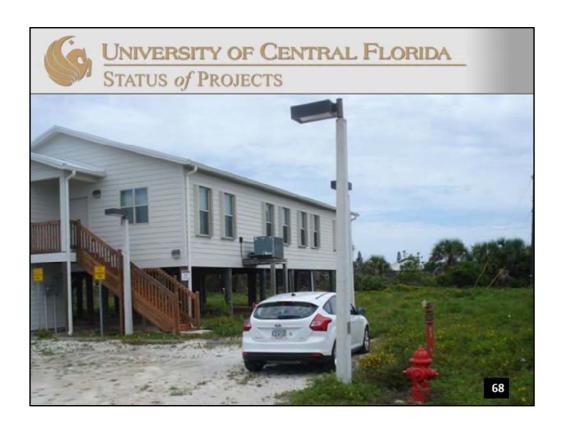

Improve existing turtle research facility. One building will be renovated, one building will be demolished, and one new building will be built.

UCF Marine Turtle Research Group supports coastal research and encourages scientific partnerships with local national and international groups. Provide hands-on experiential education platform that could be used for K-12, undergraduate, graduate, and professional educational training programs.

This building will be renovated.

This building will be demolished.

This is new construction to replace the demolished building.

Located at the Health Sciences Campus at Lake Nona.

**GSF:** TBD

**Estimated Project Cost: TBD** 