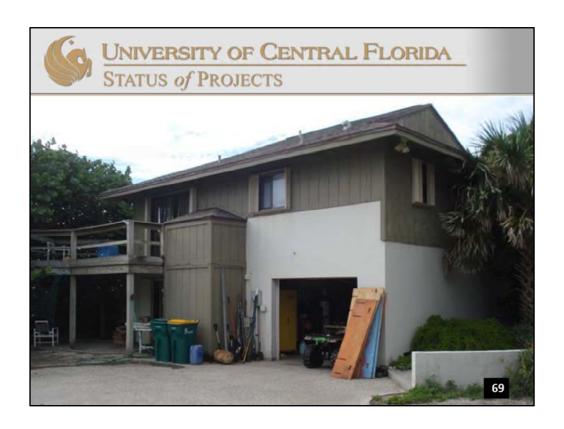

Improve existing turtle research facility. One building will be renovated, one building will be demolished, and one new building will be built.

UCF Marine Turtle Research Group supports coastal research and encourages scientific partnerships with local national and international groups. Provide hands-on experiential education platform that could be used for K-12, undergraduate, graduate, and professional educational training programs.

This building will be renovated.

This building will be demolished.

This is new construction to replace the demolished building.

Located at the Health Sciences Campus at Lake Nona.

**GSF:** TBD

**Estimated Project Cost: TBD** 