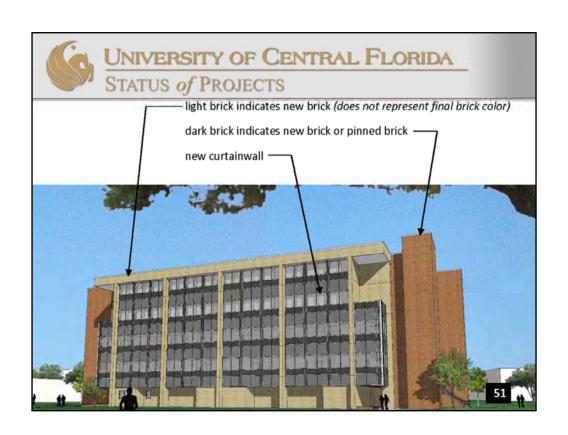

Located adjacent to Rehearsal Hall west of John T. Washington Center.

**GSF:** 84,000

Estimated Project Cost: \$19,524,553 (PECO listed)

**Projected Construction Dates: TBD** 

**Architect:** Schenkel Scultz **Contractor:** Clancy & Theys

- The majority of the building skin needs to be removed and replaced due to water intrusion issues
- The mechanical and electrical systems have exceeded the end of their lifespan and will need to be replaced for the entire building
- Structural defects that are in need of repair brick ties, structural reinforcements, etc.