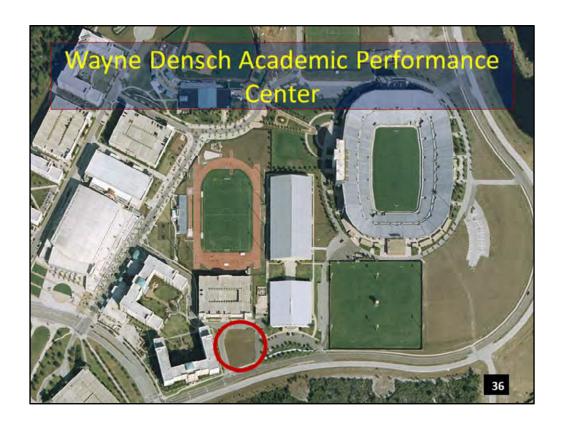

#### REQUESTS FROM NON-STATE SOURCES, INCLUDING DEBT

|                                                               |                     |          |           |             |           | Academic or<br>Other Programs<br>to Benefit | Square | able<br>Feet | Gross<br>Square<br>Feet | Project     | Project Cost<br>Per GSF<br>(Proj. Cost/ | Expected<br>Source of<br>Funding | Master Plan<br>Approval<br>Date |
|---------------------------------------------------------------|---------------------|----------|-----------|-------------|-----------|---------------------------------------------|--------|--------------|-------------------------|-------------|-----------------------------------------|----------------------------------|---------------------------------|
| Project  ATHLETIC ACADEMIC PERFORMANCE CENTER (P.C.E)         | Year 1<br>14000000  | Year 2   | Year 3    | Year 4      | Year 5    | from Projects                               | (NAS   |              | (GSF)                   | Cost        | GSF)                                    | (if known)                       |                                 |
| CREATIVE VILLAGE GARAGE (P.C.)                                | 15000000            |          |           |             |           | Total Campus                                |        | 3181         | 49772                   | 14,000,000  |                                         | PRIVATE                          | November-09                     |
| CIVIL AND ENVIRONMENTAL ENGINEERING (P.C.E)                   | 15000000            | 1160667  | 14508333  | 1741000     |           | Total Campus                                |        |              | 402000                  | 15,000,000  |                                         | BONDS                            | November-09                     |
| CREATIVE SCHOOL (P.C.E)                                       |                     | 1160667  | 14508333  | 1741000     |           | Cige of Engrg                               |        | 9570         | 72556                   | 17,410,000  |                                         | PRIVATE                          | November-09                     |
| PARKING GARAGE VII                                            |                     |          |           |             |           | Total Campus                                |        | 3271         | 18000                   | 1,500,000   |                                         | BONDS                            | November-09                     |
| SUSTAINABILITY CENTER (P.C.E)                                 |                     |          | 20000000  | 4000000     | 050000    |                                             | N/a    |              | 447000                  | 20,000,000  |                                         | BONDS                            | November-09                     |
| SPECIAL PURPOSE HOUSING AND PARKING GARAGE I (P.C.E)          | 05000000            |          | 250000    | 4000000     | 250000    | Total Campus                                |        | 7544         | 26316                   | 4,500,000   |                                         | PRIVATE                          | November-09                     |
| SPECIAL PURPOSE HOUSING AND PARKING GARAGE ((P,C,E)           | 25000000<br>8000000 |          |           |             |           | Total Campus                                |        |              | 168000                  | 25,000,000  |                                         | BONDS                            | November-09                     |
| PARKING DECKS (P.C.E)                                         |                     |          |           |             |           | Total Campus                                |        | 2857         | 60000                   | 8,000,000   |                                         | BONDS                            | November-09                     |
| GRADUATE HOUSING (P,C,E)                                      | 17000000            |          |           |             |           | Total Campus                                |        |              | 168000                  | 17,000,000  |                                         | BONDS                            | November-09                     |
| REFINANCE UCF FOUNDATION PROPERTIES (P.C.E)                   | 50000000            |          |           |             |           | Total Campus                                |        | 7142         | 150000                  | 50,000,000  |                                         | BONDS                            | November-09                     |
| STUDENT HOUSING (P.C.E)                                       | 37410000            |          |           |             |           | Total Campus                                |        |              | 432250                  | 37,410,000  |                                         | PRIVATE                          | November-09                     |
| GARAGE EXPANSION (P,C)                                        | 50000000            |          |           |             |           | Total Campus                                |        | 0000         | 224000                  | 50,000,000  |                                         | BONDS                            | November-09                     |
| CLASSROOM AND LAB BUILDING, LAKE NONA (P,C,E)                 | 5000000             |          |           |             |           | Total Campus                                |        |              | 50837                   | 5,000,000   |                                         | BONDS                            | November-09                     |
|                                                               | 23475601            |          |           |             |           | Cige Medicine                               |        | 976          | 91464                   | 23,475,601  |                                         | PRIVATE                          | November-09                     |
| FACILITIES BUILDING, LAKE NONA (P,C,E)                        | 6000000             |          | \$600,000 | \$4,800,000 | \$600,000 | Total Campus                                |        | 1053         | 31579                   | 12,000,000  |                                         | BONDS                            | November-09                     |
| EXPO CENTER HOUSING (P,C,E)                                   | 16000000            |          |           |             |           | Total Campus                                |        | 3571         | 103000                  | 16,000,000  |                                         | BONDS                            | November-09                     |
| REGIIONAL CAMPUSES MULTI-PURPOSE BUILDINGS (P,C,E)            | 28000000            |          |           |             |           | Total Campus                                |        | 3333         | 200000                  | 28,000,000  |                                         | PRIVATE                          | November-09                     |
| PARTNERSHIP GARAGE (P,C,E)                                    | 7000000             |          |           |             |           |                                             | N/A    |              | 60000                   | 7,000,000   |                                         | BONDS                            | November-09                     |
| PARKING DECK (ATHLETIC COMPLEX) (P,C,E)                       | 5000000             |          |           |             |           |                                             | N/A    |              | 168000                  | 5,000,000   |                                         | BONDS                            | November-09                     |
| BASEBALL STADIUM EXPANSION PHASE II (P,C,E)                   | 1700000             |          |           |             |           |                                             | N/A    |              | 5700                    | 1,700,000   |                                         | PRIVATE                          | November-09                     |
| BASEBALL CLUBHOUSE EXPANSION/RENOVATION (P.C.E)               | 1000000             |          |           |             |           | Total Campus                                |        | 5000         | 7000                    | 1,000,000   |                                         | PRIVATE                          | November-09                     |
| BRIGHT HOUSE NETWORKS STADIUM EXPANSION PHASE (P,C,E)         | 11000000            |          |           |             |           | Total Campus                                |        | 5240         | 21337                   | 11,000,000  |                                         | PRIVATE                          | November-09                     |
| WAYNE DENSCH SPORTS CENTER EXPANSION/RENOVATION (P,C,E)       | 1000000             |          |           |             |           | Total Campus                                |        | 2857         | 18000                   | 1,000,000   | •                                       | PRIVATE                          | November-09                     |
| TENNIS COMPLEX - PHASE I (P,C,E)                              | 1400000             |          |           |             |           | Total Campus                                |        | 3225         | 7470                    | 1,400,000   |                                         | PRIVATE                          | November-09                     |
| TENNIS COMPLEX - PHASE II (P,C,E)                             | 1000000             |          |           |             |           | Total Campus                                |        | 2083         | 2500                    | 1,000,000   |                                         | PRIVATE                          | November-09                     |
| TENNIS COMPLEX - PHASE III (P,C,E)                            | 2000000             |          |           |             |           | Total Campus                                |        | N/           |                         | 2,000,000   |                                         | PRIVATE                          | November-09                     |
| MULTI-PURPOSE MEDICAL RESEARCH AND INCUBATOR FACILITY (P,C    | 112863923           |          |           |             |           | Cige of Medicine                            | 133    | 2018         | 198027                  | 112,863,923 | \$ 570                                  | PRIVATE                          | N/a                             |
| HEALTH SCIENCES CAMPUS PARKING GARAGE I (P.C.E)               | 15000000            |          |           |             |           | Total Campus                                |        |              | 402000                  | 15,000,000  |                                         | BONDS                            | N/a                             |
| BIO-MEDICAL ANNEX RENOVATION AND EXPANSION (P,C,E)            | 12800000            |          |           |             |           | Cige of Arts & So                           | : 2    | 1333         | 32000                   | 12,800,000  | \$ 400                                  | PRIVATE                          | N/a                             |
| OUTPATIENT CENTER (P,C,E)                                     | 75000000            |          |           |             |           | Total Campus                                |        | 3833         | 119750                  | 75,000,000  |                                         | PRIVATE                          | N/a                             |
| DENTAL SCHOOL (P,C,E)                                         |                     | 73000000 |           |             |           | Total Campus                                | 11     | 1166         | 166750                  | 73,000,000  |                                         | PRIVATE                          | N/a                             |
| UTILITY INFRASTRACTURE AND SITE WORK, LAKE NONA CLINICAL FACI | LITIES (P,C)        |          | 10000000  |             |           | Total Campus                                |        | N/           |                         | 10,000,000  |                                         | PRIVATE                          | N/a                             |
| PEGASUS HEALTH EXPANSION (P.C.E)                              |                     |          | 10000000  |             |           | Total Campus                                | 1:     | 3333         | 20000                   | 10,000,000  | \$ 500                                  | PRIVATE                          | N/a                             |
| TOTAL                                                         | 541649524           | 74160667 | 56858333  | 10541000    | 850000    |                                             |        |              | 3903308                 | 684059524   | 175.25                                  |                                  |                                 |