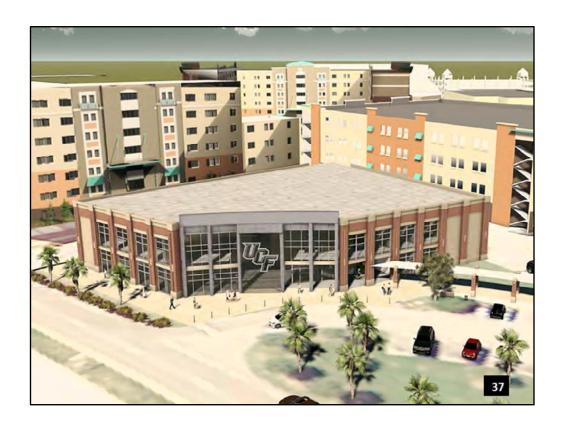

#### REQUESTS FROM NON-STATE SOURCES, INCLUDING DEBT

|                                                               |                     |          |           |             |           | Academic or<br>Other Programs<br>to Benefit | Square | able<br>Feet | Gross<br>Square<br>Feet | Project     | Project Cost<br>Per GSF<br>(Proj. Cost/ | Expected<br>Source of<br>Funding | Master Plan<br>Approval<br>Date |
|---------------------------------------------------------------|---------------------|----------|-----------|-------------|-----------|---------------------------------------------|--------|--------------|-------------------------|-------------|-----------------------------------------|----------------------------------|---------------------------------|
| Project  ATHLETIC ACADEMIC PERFORMANCE CENTER (P.C.E)         | Year 1<br>14000000  | Year 2   | Year 3    | Year 4      | Year 5    | from Projects                               | (NAS   |              | (GSF)                   | Cost        | GSF)                                    | (if known)                       |                                 |
| CREATIVE VILLAGE GARAGE (P.C.)                                | 15000000            |          |           |             |           | Total Campus                                |        | 3181         | 49772                   | 14,000,000  |                                         | PRIVATE                          | November-09                     |
| CIVIL AND ENVIRONMENTAL ENGINEERING (P.C.E)                   | 15000000            | 1160667  | 14508333  | 1741000     |           | Total Campus                                |        |              | 402000                  | 15,000,000  |                                         | BONDS                            | November-09                     |
| CREATIVE SCHOOL (P.C.E)                                       |                     | 1160667  | 14508333  | 1741000     |           | Cige of Engrg                               |        | 9570         | 72556                   | 17,410,000  |                                         | PRIVATE                          | November-09                     |
| PARKING GARAGE VII                                            |                     |          |           |             |           | Total Campus                                |        | 3271         | 18000                   | 1,500,000   |                                         | BONDS                            | November-09                     |
| SUSTAINABILITY CENTER (P.C.E)                                 |                     |          | 20000000  | 4000000     | 050000    |                                             | N/a    |              | 447000                  | 20,000,000  |                                         | BONDS                            | November-09                     |
| SPECIAL PURPOSE HOUSING AND PARKING GARAGE I (P.C.E)          | 05000000            |          | 250000    | 4000000     | 250000    | Total Campus                                |        | 7544         | 26316                   | 4,500,000   |                                         | PRIVATE                          | November-09                     |
| SPECIAL PURPOSE HOUSING AND PARKING GARAGE ((P,C,E)           | 25000000<br>8000000 |          |           |             |           | Total Campus                                |        |              | 168000                  | 25,000,000  |                                         | BONDS                            | November-09                     |
| PARKING DECKS (P.C.E)                                         |                     |          |           |             |           | Total Campus                                |        | 2857         | 60000                   | 8,000,000   |                                         | BONDS                            | November-09                     |
| GRADUATE HOUSING (P,C,E)                                      | 17000000            |          |           |             |           | Total Campus                                |        |              | 168000                  | 17,000,000  |                                         | BONDS                            | November-09                     |
| REFINANCE UCF FOUNDATION PROPERTIES (P.C.E)                   | 50000000            |          |           |             |           | Total Campus                                |        | 7142         | 150000                  | 50,000,000  |                                         | BONDS                            | November-09                     |
| STUDENT HOUSING (P.C.E)                                       | 37410000            |          |           |             |           | Total Campus                                |        |              | 432250                  | 37,410,000  |                                         | PRIVATE                          | November-09                     |
| GARAGE EXPANSION (P,C)                                        | 50000000            |          |           |             |           | Total Campus                                |        | 0000         | 224000                  | 50,000,000  |                                         | BONDS                            | November-09                     |
| CLASSROOM AND LAB BUILDING, LAKE NONA (P,C,E)                 | 5000000             |          |           |             |           | Total Campus                                |        |              | 50837                   | 5,000,000   |                                         | BONDS                            | November-09                     |
|                                                               | 23475601            |          |           |             |           | Cige Medicine                               |        | 976          | 91464                   | 23,475,601  |                                         | PRIVATE                          | November-09                     |
| FACILITIES BUILDING, LAKE NONA (P,C,E)                        | 6000000             |          | \$600,000 | \$4,800,000 | \$600,000 | Total Campus                                |        | 1053         | 31579                   | 12,000,000  |                                         | BONDS                            | November-09                     |
| EXPO CENTER HOUSING (P,C,E)                                   | 16000000            |          |           |             |           | Total Campus                                |        | 3571         | 103000                  | 16,000,000  |                                         | BONDS                            | November-09                     |
| REGIIONAL CAMPUSES MULTI-PURPOSE BUILDINGS (P,C,E)            | 28000000            |          |           |             |           | Total Campus                                |        | 3333         | 200000                  | 28,000,000  |                                         | PRIVATE                          | November-09                     |
| PARTNERSHIP GARAGE (P,C,E)                                    | 7000000             |          |           |             |           |                                             | N/A    |              | 60000                   | 7,000,000   |                                         | BONDS                            | November-09                     |
| PARKING DECK (ATHLETIC COMPLEX) (P,C,E)                       | 5000000             |          |           |             |           |                                             | N/A    |              | 168000                  | 5,000,000   |                                         | BONDS                            | November-09                     |
| BASEBALL STADIUM EXPANSION PHASE II (P,C,E)                   | 1700000             |          |           |             |           |                                             | N/A    |              | 5700                    | 1,700,000   |                                         | PRIVATE                          | November-09                     |
| BASEBALL CLUBHOUSE EXPANSION/RENOVATION (P.C.E)               | 1000000             |          |           |             |           | Total Campus                                |        | 5000         | 7000                    | 1,000,000   |                                         | PRIVATE                          | November-09                     |
| BRIGHT HOUSE NETWORKS STADIUM EXPANSION PHASE (P,C,E)         | 11000000            |          |           |             |           | Total Campus                                |        | 5240         | 21337                   | 11,000,000  |                                         | PRIVATE                          | November-09                     |
| WAYNE DENSCH SPORTS CENTER EXPANSION/RENOVATION (P,C,E)       | 1000000             |          |           |             |           | Total Campus                                |        | 2857         | 18000                   | 1,000,000   | •                                       | PRIVATE                          | November-09                     |
| TENNIS COMPLEX - PHASE I (P,C,E)                              | 1400000             |          |           |             |           | Total Campus                                |        | 3225         | 7470                    | 1,400,000   |                                         | PRIVATE                          | November-09                     |
| TENNIS COMPLEX - PHASE II (P,C,E)                             | 1000000             |          |           |             |           | Total Campus                                |        | 2083         | 2500                    | 1,000,000   |                                         | PRIVATE                          | November-09                     |
| TENNIS COMPLEX - PHASE III (P,C,E)                            | 2000000             |          |           |             |           | Total Campus                                |        | N/           |                         | 2,000,000   |                                         | PRIVATE                          | November-09                     |
| MULTI-PURPOSE MEDICAL RESEARCH AND INCUBATOR FACILITY (P,C    | 112863923           |          |           |             |           | Cige of Medicine                            | 133    | 2018         | 198027                  | 112,863,923 | \$ 570                                  | PRIVATE                          | N/a                             |
| HEALTH SCIENCES CAMPUS PARKING GARAGE I (P.C.E)               | 15000000            |          |           |             |           | Total Campus                                |        |              | 402000                  | 15,000,000  |                                         | BONDS                            | N/a                             |
| BIO-MEDICAL ANNEX RENOVATION AND EXPANSION (P,C,E)            | 12800000            |          |           |             |           | Cige of Arts & So                           | : 2    | 1333         | 32000                   | 12,800,000  | \$ 400                                  | PRIVATE                          | N/a                             |
| OUTPATIENT CENTER (P,C,E)                                     | 75000000            |          |           |             |           | Total Campus                                |        | 3833         | 119750                  | 75,000,000  |                                         | PRIVATE                          | N/a                             |
| DENTAL SCHOOL (P,C,E)                                         |                     | 73000000 |           |             |           | Total Campus                                | 11     | 1166         | 166750                  | 73,000,000  |                                         | PRIVATE                          | N/a                             |
| UTILITY INFRASTRACTURE AND SITE WORK, LAKE NONA CLINICAL FACI | LITIES (P,C)        |          | 10000000  |             |           | Total Campus                                |        | N/           |                         | 10,000,000  |                                         | PRIVATE                          | N/a                             |
| PEGASUS HEALTH EXPANSION (P.C.E)                              |                     |          | 10000000  |             |           | Total Campus                                | 1:     | 3333         | 20000                   | 10,000,000  | \$ 500                                  | PRIVATE                          | N/a                             |
| TOTAL                                                         | 541649524           | 74160667 | 56858333  | 10541000    | 850000    |                                             |        |              | 3903308                 | 684059524   | 175.25                                  |                                  |                                 |