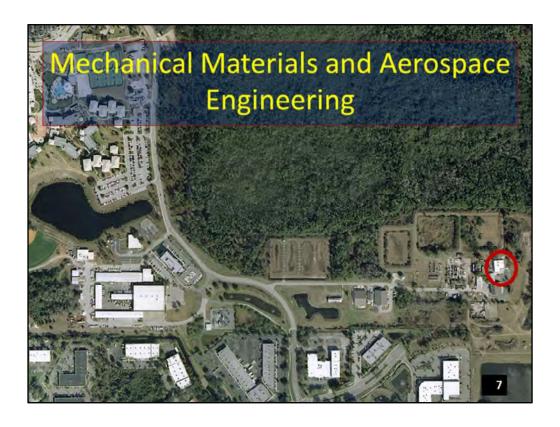

completion - April 2012.



LNR has completed more than 30 campus enhancements, both large and small, this fiscal year. The bigger projects include: planting live oaks on Memory Mall, major renovation of the landscape at the Student Union, and developing landscape plans for renovating the focal area between Millican Hall and the Reflecting Pool. Smaller projects include: landscape enhancements around the University Blvd entrance, renovation of the atrium at the Chemistry building, and landscape improvements around Millican Hall. Other major enhancements planned for this fiscal year include planting oak trees along Orion Blvd at the edge of the VIP tailgating area, and installing irrigation and landscape material to enhance the median at the north entrance to the University on Orion Blvd.



Located on Neptune Drive

Delivery Method: Minor Project

Construction - Clancy and Theys Architect - KZF Orlando Engineer - Matern Engineering

Project Cost: \$2,025,000

Funding Source: Funded jointly by College of Engineering and Computer Sciences, Provost, ORC, and Utilities Infrastructure (Lee Kernek)



Gross Square Feet (GSF): bldg 4,200 sf; Open Air Lab 2,314 sf

Research will be conducted by MMAE faculty and their graduate students, with research associates and post-docs involved where appropriate. The research will be on wide range of leading-edge topics such as combustion-generation pollution, combustion and propulsion, plasma processing of nano-ceramics, flame-vortex interactions, solid oxide fuel cells, catalytically-active thin films, manufacturing of ceramic laminates, ult