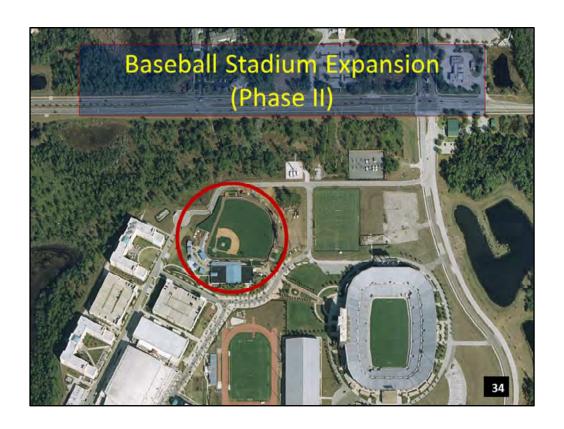

#### REQUESTS FROM NON-STATE SOURCES, INCLUDING DEBT

|                                                               |                     |          |           |             |           | Academic or<br>Other Programs<br>to Benefit | Square | able<br>Feet | Gross<br>Square<br>Feet | Project     | Project Cost<br>Per GSF<br>(Proj. Cost/ | Expected<br>Source of<br>Funding | Master Plan<br>Approval<br>Date |
|---------------------------------------------------------------|---------------------|----------|-----------|-------------|-----------|---------------------------------------------|--------|--------------|-------------------------|-------------|-----------------------------------------|----------------------------------|---------------------------------|
| Project  ATHLETIC ACADEMIC PERFORMANCE CENTER (P.C.E)         | Year 1<br>14000000  | Year 2   | Year 3    | Year 4      | Year 5    | from Projects                               | (NAS   |              | (GSF)                   | Cost        | GSF)                                    | (if known)                       |                                 |
| CREATIVE VILLAGE GARAGE (P.C.)                                | 15000000            |          |           |             |           | Total Campus                                |        | 3181         | 49772                   | 14,000,000  |                                         | PRIVATE                          | November-09                     |
| CIVIL AND ENVIRONMENTAL ENGINEERING (P.C.E)                   | 15000000            | 1160667  | 14508333  | 1741000     |           | Total Campus                                |        |              | 402000                  | 15,000,000  |                                         | BONDS                            | November-09                     |
| CREATIVE SCHOOL (P.C.E)                                       |                     | 1160667  | 14508333  | 1741000     |           | Cige of Engrg                               |        | 9570         | 72556                   | 17,410,000  |                                         | PRIVATE                          | November-09                     |
| PARKING GARAGE VII                                            |                     |          |           |             |           | Total Campus                                |        | 3271         | 18000                   | 1,500,000   |                                         | BONDS                            | November-09                     |
| SUSTAINABILITY CENTER (P.C.E)                                 |                     |          | 20000000  | 4000000     | 050000    |                                             | N/a    |              | 447000                  | 20,000,000  |                                         | BONDS                            | November-09                     |
| SPECIAL PURPOSE HOUSING AND PARKING GARAGE I (P.C.E)          | 05000000            |          | 250000    | 4000000     | 250000    | Total Campus                                |        | 7544         | 26316                   | 4,500,000   |                                         | PRIVATE                          | November-09                     |
| SPECIAL PURPOSE HOUSING AND PARKING GARAGE ((P,C,E)           | 25000000<br>8000000 |          |           |             |           | Total Campus                                |        |              | 168000                  | 25,000,000  |                                         | BONDS                            | November-09                     |
| PARKING DECKS (P.C.E)                                         |                     |          |           |             |           | Total Campus                                |        | 2857         | 60000                   | 8,000,000   |                                         | BONDS                            | November-09                     |
| GRADUATE HOUSING (P,C,E)                                      | 17000000            |          |           |             |           | Total Campus                                |        |              | 168000                  | 17,000,000  |                                         | BONDS                            | November-09                     |
| REFINANCE UCF FOUNDATION PROPERTIES (P.C.E)                   | 50000000            |          |           |             |           | Total Campus                                |        | 7142         | 150000                  | 50,000,000  |                                         | BONDS                            | November-09                     |
| STUDENT HOUSING (P.C.E)                                       | 37410000            |          |           |             |           | Total Campus                                |        |              | 432250                  | 37,410,000  |                                         | PRIVATE                          | November-09                     |
| GARAGE EXPANSION (P,C)                                        | 50000000            |          |           |             |           | Total Campus                                |        | 0000         | 224000                  | 50,000,000  |                                         | BONDS                            | November-09                     |
| CLASSROOM AND LAB BUILDING, LAKE NONA (P,C,E)                 | 5000000             |          |           |             |           | Total Campus                                |        |              | 50837                   | 5,000,000   |                                         | BONDS                            | November-09                     |
|                                                               | 23475601            |          |           |             |           | Cige Medicine                               |        | 976          | 91464                   | 23,475,601  |                                         | PRIVATE                          | November-09                     |
| FACILITIES BUILDING, LAKE NONA (P,C,E)                        | 6000000             |          | \$600,000 | \$4,800,000 | \$600,000 | Total Campus                                |        | 1053         | 31579                   | 12,000,000  |                                         | BONDS                            | November-09                     |
| EXPO CENTER HOUSING (P,C,E)                                   | 16000000            |          |           |             |           | Total Campus                                |        | 3571         | 103000                  | 16,000,000  |                                         | BONDS                            | November-09                     |
| REGIIONAL CAMPUSES MULTI-PURPOSE BUILDINGS (P,C,E)            | 28000000            |          |           |             |           | Total Campus                                |        | 3333         | 200000                  | 28,000,000  |                                         | PRIVATE                          | November-09                     |
| PARTNERSHIP GARAGE (P,C,E)                                    | 7000000             |          |           |             |           |                                             | N/A    |              | 60000                   | 7,000,000   |                                         | BONDS                            | November-09                     |
| PARKING DECK (ATHLETIC COMPLEX) (P,C,E)                       | 5000000             |          |           |             |           |                                             | N/A    |              | 168000                  | 5,000,000   |                                         | BONDS                            | November-09                     |
| BASEBALL STADIUM EXPANSION PHASE II (P,C,E)                   | 1700000             |          |           |             |           |                                             | N/A    |              | 5700                    | 1,700,000   |                                         | PRIVATE                          | November-09                     |
| BASEBALL CLUBHOUSE EXPANSION/RENOVATION (P.C.E)               | 1000000             |          |           |             |           | Total Campus                                |        | 5000         | 7000                    | 1,000,000   |                                         | PRIVATE                          | November-09                     |
| BRIGHT HOUSE NETWORKS STADIUM EXPANSION PHASE (P,C,E)         | 11000000            |          |           |             |           | Total Campus                                |        | 5240         | 21337                   | 11,000,000  |                                         | PRIVATE                          | November-09                     |
| WAYNE DENSCH SPORTS CENTER EXPANSION/RENOVATION (P,C,E)       | 1000000             |          |           |             |           | Total Campus                                |        | 2857         | 18000                   | 1,000,000   | •                                       | PRIVATE                          | November-09                     |
| TENNIS COMPLEX - PHASE I (P,C,E)                              | 1400000             |          |           |             |           | Total Campus                                |        | 3225         | 7470                    | 1,400,000   |                                         | PRIVATE                          | November-09                     |
| TENNIS COMPLEX - PHASE II (P,C,E)                             | 1000000             |          |           |             |           | Total Campus                                |        | 2083         | 2500                    | 1,000,000   |                                         | PRIVATE                          | November-09                     |
| TENNIS COMPLEX - PHASE III (P,C,E)                            | 2000000             |          |           |             |           | Total Campus                                |        | N/           |                         | 2,000,000   |                                         | PRIVATE                          | November-09                     |
| MULTI-PURPOSE MEDICAL RESEARCH AND INCUBATOR FACILITY (P,C    | 112863923           |          |           |             |           | Cige of Medicine                            | 133    | 2018         | 198027                  | 112,863,923 | \$ 570                                  | PRIVATE                          | N/a                             |
| HEALTH SCIENCES CAMPUS PARKING GARAGE I (P.C.E)               | 15000000            |          |           |             |           | Total Campus                                |        |              | 402000                  | 15,000,000  |                                         | BONDS                            | N/a                             |
| BIO-MEDICAL ANNEX RENOVATION AND EXPANSION (P,C,E)            | 12800000            |          |           |             |           | Cige of Arts & So                           | : 2    | 1333         | 32000                   | 12,800,000  | \$ 400                                  | PRIVATE                          | N/a                             |
| OUTPATIENT CENTER (P,C,E)                                     | 75000000            |          |           |             |           | Total Campus                                |        | 3833         | 119750                  | 75,000,000  |                                         | PRIVATE                          | N/a                             |
| DENTAL SCHOOL (P,C,E)                                         |                     | 73000000 |           |             |           | Total Campus                                | 11     | 1166         | 166750                  | 73,000,000  |                                         | PRIVATE                          | N/a                             |
| UTILITY INFRASTRACTURE AND SITE WORK, LAKE NONA CLINICAL FACI | LITIES (P,C)        |          | 10000000  |             |           | Total Campus                                |        | N/           |                         | 10,000,000  |                                         | PRIVATE                          | N/a                             |
| PEGASUS HEALTH EXPANSION (P.C.E)                              |                     |          | 10000000  |             |           | Total Campus                                | 1:     | 3333         | 20000                   | 10,000,000  | \$ 500                                  | PRIVATE                          | N/a                             |
| TOTAL                                                         | 541649524           | 74160667 | 56858333  | 10541000    | 850000    |                                             |        |              | 3903308                 | 684059524   | 175.25                                  |                                  |                                 |