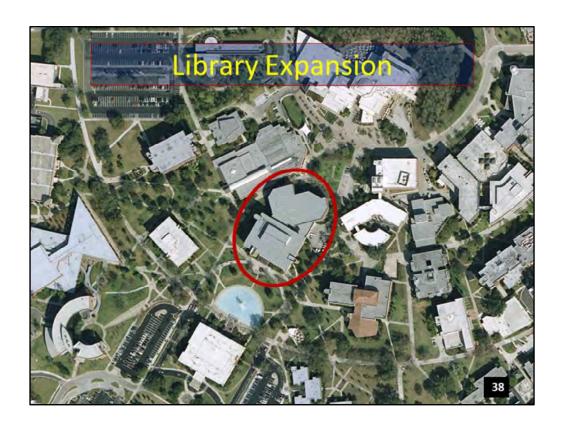

#### PECO-ELIGIBLE PROJECT REQUESTS

|          |                                                            | 2013-14      | 2014-15       | 2015-16      | 2016-17      | 2017-18      |
|----------|------------------------------------------------------------|--------------|---------------|--------------|--------------|--------------|
| Priority |                                                            |              |               |              |              |              |
| No       | Project Title                                              | Year 1       | Year 2        | Year 3       | Year 4       | Year 5       |
| 1        | CLASSROOM BUILDING II (E)                                  | \$1,317,262  |               |              | -            | <del></del>  |
| 2        | ENGINEERING BUILDING I RENOVATION (C.E)                    | \$13,954,277 | \$925,000     |              |              |              |
| 3        | MATH SCIENCES BUILDING, REMODELING AND RENOVATION (C,E)    | \$9,422,105  | \$700,000     |              |              |              |
| 4        | UTILITIES, INFRASTRUCTURE, CAPITAL RENEWAL AND ROOFS (P,C) | \$11,994,197 | \$14,000,000  | \$14,000,000 | \$14,000,000 | \$14,000,000 |
| 5        | LIBRARY RENOVATION PHAESE II(P,C,E)                        | \$3,500,000  | \$29,500,000  | \$3,500,000  | +            |              |
| 6        | INTERDISCIPLINARY RESEARCH AND INCUBATOR FAC. (P,C,E)      | \$5,924,183  | \$33,852,470  | \$5,924,183  |              |              |
| 7        | UCF VC CLASSROOM BUILDING (C,E)                            | \$7,500,000  |               | ,            |              |              |
| 8        | ARTS COMPLEX PHASE II (PERFORMANCE) (P,C,E)                | \$5,000,000  | \$40,000,000  | \$5,000,000  |              |              |
| 9        | MILLICAN HALL RENOVATION (P.C.E)                           |              | \$349,418     | \$6,363,058  | \$349,418    |              |
| 10       | BUSINESS ADMINISTRATION RENOVATION (P.C.E)                 |              | \$9,475,843   | \$494,001    |              |              |
| 11       | CHEMISTRY RENOVATION (P,C,E)                               |              | \$539,843     | \$9,815,338  | \$539,843    |              |
| 12       | FACILITIES & SAFETY COMPLEX RENOVATION (P,C,E)             |              |               | \$4,856,238  |              |              |
| 13       | VISUAL ARTS RENOVATION AND EXPANSION (P,C,E)               |              |               | \$3,000,000  | \$24,000,000 | \$3,000,000  |
| 14       | MULTI-PURPOSE RESEARCH AND EDUCATION BUILDING (P,C,E)      |              | \$2,779,189   | \$22,233,512 | \$2,779,189  | ,,           |
|          | TOTAL                                                      | \$33,918,380 | \$130,496,763 | \$75,186,330 | \$41,668,450 | \$17,000,000 |

#### CITF PROJECT REQUESTS

| Priority |                                                         |              |        |        |        |        |
|----------|---------------------------------------------------------|--------------|--------|--------|--------|--------|
| No       | Project Title                                           | Year 1       | Year 2 | Year 3 | Year 4 | Year 5 |
| 1        | UCF LIBRARY PHASE I (P,C,E)                             | \$23,968,850 |        |        |        |        |
| 2        | RECREATION AND WELLNESS CENTER - OUTDOOR IMPROVEMENTS ( | \$5,000,000  |        |        |        |        |
| 3        | CREATIVE SCHOOL FOR CHILDREN                            | \$6,000,000  |        |        |        |        |
| 4        | STUDENT UNION II                                        | \$14,000,000 |        |        |        |        |
|          | TÓTAL —                                                 | \$48,968,850 | 50     | \$0    | so.    | 51     |