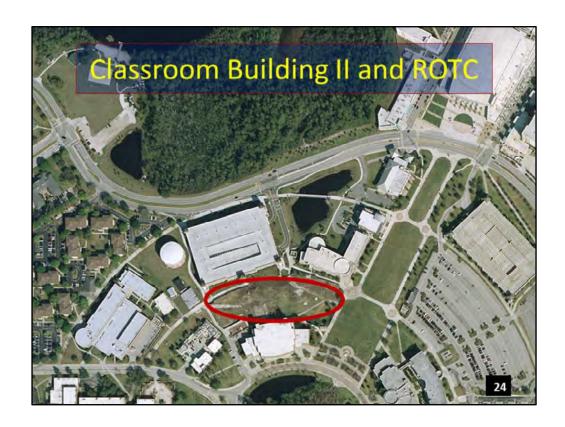

- 6. Interdisciplinary Research and Incubator Facility was previously funded for planning in 2011-12, but had to be reverted for the construction of Classroom II Building and ROTC. This facility is a critical STEM need for UCF.
- 7. The \$7.5 million for UCF-VC Classroom Building is required for shared space in Osceola County, which is an underserved area in the state.
- 8. The Arts Complex Phase II (Performance) will meet a critical need for theatre and music performance space at UCF. Currently, UCF has no concert or proscenium theatre space, which negatively impacts the Theatre and Music programs.