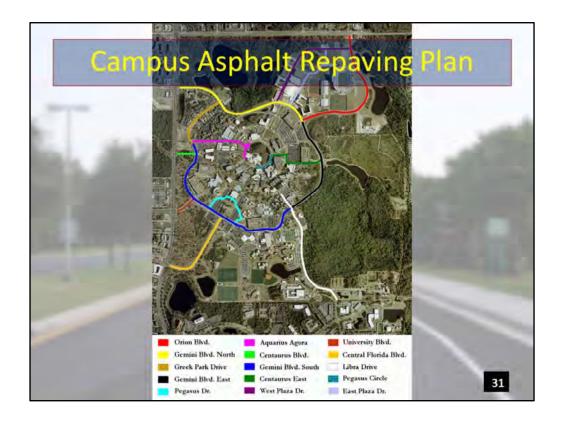

s
- Mediterranean architecture

100% Construction Documents submitted April 18, 2012. Early Site Bid Package #1 in bidding stage and due on April 9th. Remaining Project Bid Package #2 released for bidding and is due on May 14th.

Estimated Completion Date: July 2013

**LEED Status: Silver** 



Located on Libra Drive

Architect - PGAL Construction – James A. Cummings

Project Cost: \$11m

Funding Source: Bond Finance



Gross Square Feet (GSF): 344,888

1,050 space garage for Academic villages occupants. 6 parking decks. Shuttle bus turnaround feature at entry. Dual elevators.

Status of Project: Project is in Design Development. Construction Start – August 2012

Estimated Completion Date: August 2013

LEED Status (Silver, Gold): N/A since is unoccupied but are using sustainable methods.



Engineer - Harris Engineering Construction – bids will be taken shortly

Project Cost: \$1.4 m (approx)

Funding Source: Utilities/Infrastructure

Repair / Replace / Improve campus pavement in various locations to include LYNX bus depot, Greek Park Drive, Gemini / Alafaya turn lane extension.

#### Priorities are:

- Gemini East (north to Orion)
- Libra
- Centaurus West
- Greek Park Drive
- Orion (north to McCullough)
- Gemini West
- · Gemini South
- Gemini North (East Plaza Dr. to Orion)
- University Blvd. (Alafaya to Gemini)

Status of Project: Harris Eng. will advertise bid package on May 7, 2012.

**Estimated Completion Date: TBD** 



Located at Building 81

Architect - Baker Barrios Company Constr. Engineer - TLC Engineering

Construction - Williams

Project Cost: \$1,250,000

Fund