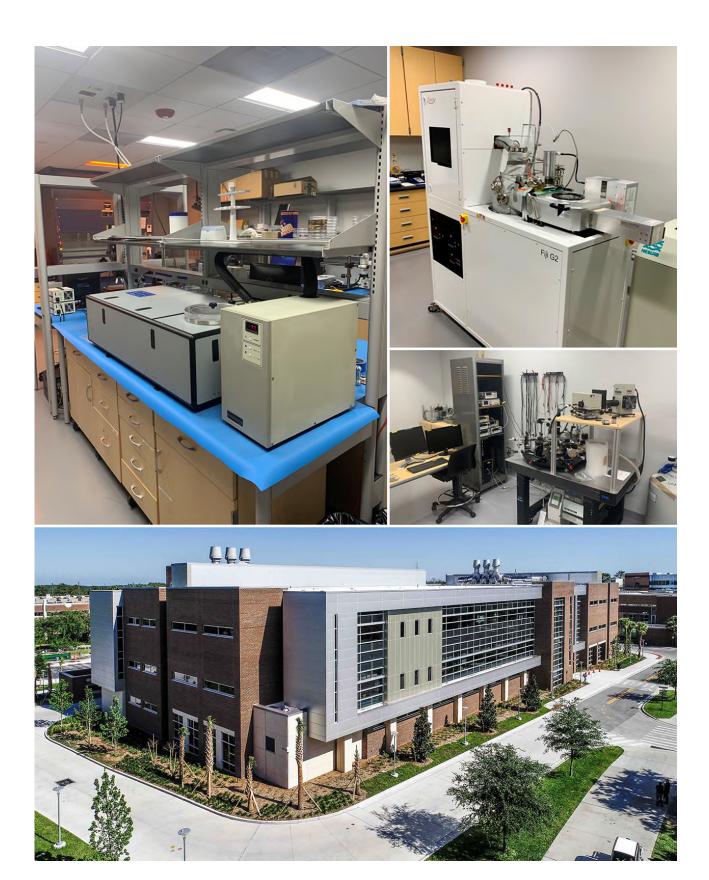

# Research I Has The Power

UCF's award winning (<a href="https://lnkd.in/eHuhgqx">https://lnkd.in/eHuhgqx</a>) Research I building opened in January 2018, but projects continue inside the building as research needs evolve. Below are pictures of just a few labs with high-tech research equipment needing power, gas, air, process chilled water or other infrastructure needs. Our latest power support project was installed in 10 days from the time our team assigned the project to completion – a very fast turn-around for scoping the project, receiving a quote, obtaining approval/funding, issuing a Purchase Order, DOING THE WORK, and getting inspections complete. Thanks to our UCF PM Trey Beck, and to Ballentine Electric for this very fast turn-around to support the research needs of the University! For more UCF Facilities Planning and Construction Recent News, see the link below!