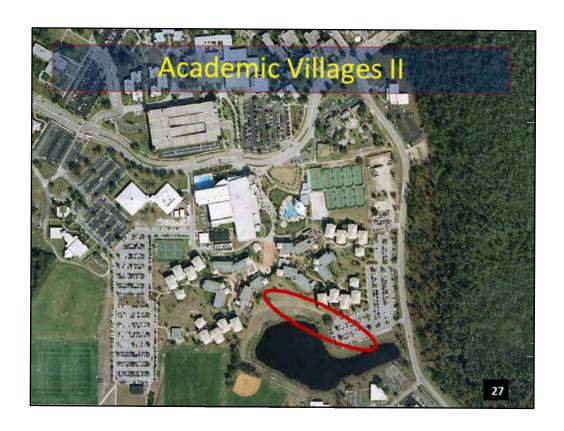

Air Force ROTC programs. The ROTC entrance, which will front Memory Mall, will feature a rotunda and be clad in cast stone. The first floor will feature a military history library, multipurpose room, and recruiting offices. A virtual battle lab will be included on the second floor, along with the Air Force ROTC. The third floor of the facility will be home to the Army ROTC.

Status of Project: GMP presented to UCF on March 19, 2012. Contractor is addressing GMP review comments for resubmission. Original study record: \$16m. The \$5.9M approved for Interdisciplinary Research and Incubator Facility has been reappropriated for the 2012-2013 fiscal year to Classroom Building II. \$1.3M of that is for F&E.

Estimated Completion Date: June 2013

LEED Status (Silver, Gold): Anticipate Silver





Located off Libra Drive

Architect - Gilchrist, Ross & Crowe Architects Construction - Jack Jennings & Sons

Project Cost: \$37,442,178.00

Funding Source – Bond Finance



Gross Square Feet (GSF): 205,100 SF Housing, 8,972 SF Utility

#### Includes:

- Housing: Towers 1, 2, 3

   Food Vendor (not yet determined)

   Student mail and package pick up

   Common multipurpose room

  - o 60 seat classroom
  - o Study rooms
  - o Public social living rooms on each floor of each building
- Utility:

  - Cooling TowerBackup Generator
  - Locksmith and Key controlMaintenance workshop

  - Business service offices
     IT equipment storage, workgroup and offices
     Accounting and Administration offices
- 665 bed student housing
- +/- 750 LF Lakeside seawall
- Landscape and hardscape green spac