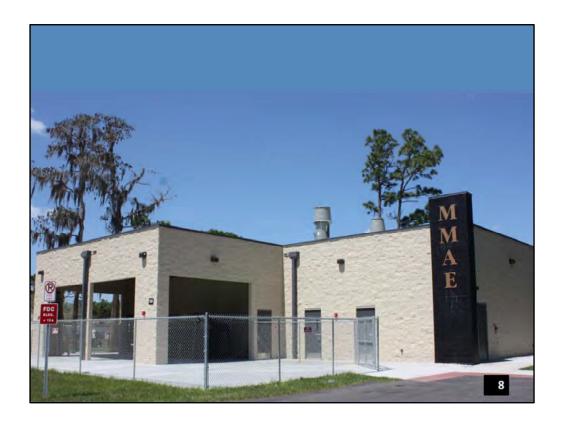

llican Hall and the Reflecting Pool. Smaller projects include: landscape enhancements around the University Blvd entrance, renovation of the atrium at the Chemistry building, and landscape improvements around Millican Hall. Other major enhancements planned for this fiscal year include planting oak trees along Orion Blvd at the edge of the VIP tailgating area, and installing irrigation and landscape material to enhance the median at the north entrance to the University on Orion Blvd.



Located on Neptune Drive

Delivery Method: Minor Project

Construction - Clancy and Theys Architect - KZF Orlando Engineer - Matern Engineering

Project Cost: \$2,025,000

Funding Source: Funded jointly by College of Engineering and Computer Sciences, Provost, ORC, and Utilities Infrastructure (Lee Kernek)



Gross Square Feet (GSF): bldg 4,200 sf; Open Air Lab 2,314 sf

Research will be conducted by MMAE faculty and their graduate students, with research associates and post-docs involved where appropriate. The research will be on wide range of leading-edge topics such as combustion-generation pollution, combustion and propulsion, plasma processing of nano-ceramics, flame-vortex interactions, solid oxide fuel cells, catalytically-active thin films, manufacturing of ceramic laminates, ultra-high temperature ceramic composites, aerodynamics and heat transfer for gas turbines, etc.

#### Includes:

- External pad and canopy
- 1 Class A Research Lab Most hazardous chemicals and limited square footage.
- 4 Class B Research Labs

Status of Project: Building complete, TCO issued except for room 111