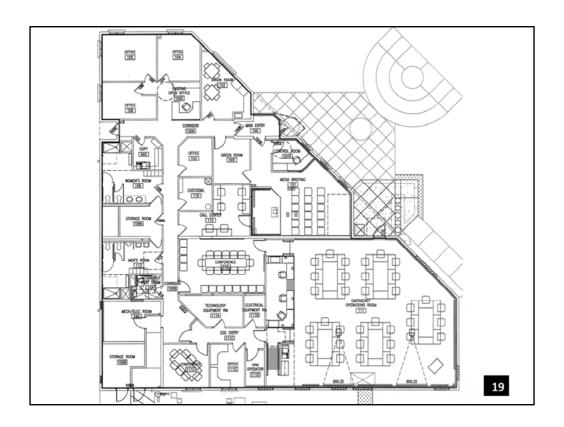

tural repairs needed to correct concrete-spalled foundation walls. Utilities must be relocated to other walls to make repairs. A new ~14 x 14 building will be constructed adjacent to the south corner of building 20 to house switchgear for BioScience. At present, switchgear is in the basement; this location does not comply with current building codes. New switchgear will be purchased to replace existing.

Status of Project: Funded. Plans submitted 3/7/12 to BCO/SFM for review; Permit ready. PO issued April 23; tentative start date early May.

Estimated Completion Date: December 2012



Located on Libra Drive in former Police Department building

Minor Project

Architect - KZF Orlando Construction - Wharton Smith, Inc.

Project Cost: \$1,000,000

Funding Source: Interest as approved by BOG



Gross Square Feet (GSF): 7,043

#### Includes:

- Building hardening
- HVAC and Roof replacement
- Interior Renovation:
  - o EOC/conference/training rooms
  - o Media room
  - o Break-out rooms
  - o Offices

Status of Project: 95% complete plans to BCO/SFM 3/14/12 for review and permitting (prior to code change). Awaiting Standards deviation approvals to finalize MEP plans. Construction GMP proposal funded.

Scheduled completion – December 2012

LEED Status (Silver, Gold): N/A



Location – Between Alafaya and Greek Park Drive at Aquarius Agora

Architect – Powell Design Group Construction - Welbro

Project Cost: \$6,828,993

Funding Source: House B and Resident Life Center is Bond Finance. House A funds

provided by Housing.



Gross Square Feet (GSF): 31,950

#### Description:

- Two