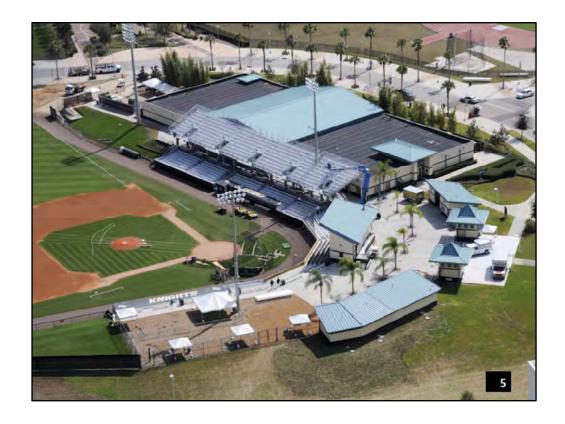

will save the parking garage an estimated \$15K / year in electrical costs. The second component of the project is student outreach and awareness of solar power generation. This Progress Energy grant also covered four educational kiosks that will be located at facilities TBD in the next couple months. These kiosks will display the solar generation of the project, trends, weather and provide touch screen interaction to view the data however the student desires.

Status of Project: Completed in January 2012.

Met all required deadlines set forth by the grant. Progress Energy will reimburse UCF in the amount of \$645,092 due March-April 2012.



Expansion of Existing on North side of campus

Architect – DLR Construction – Skanska

Project Cost: Phase I - \$586,394

Funding Source: Athletics



Phase I – Expanded the upper and lower bowl grandstands by adding 775 new seats. Expanded the restrooms to accommodate the additional occupancy load.

Status of Project: Final completion - April 2012.



LNR has completed more than 30 campus enhancements, both large and small, this fiscal year. The bigger projects include: planting live oaks on Memory Mall, major renovation of the landscape at the Student Union, and developing landscape plans for renovating the focal area between Millican Hall and the Reflecting Pool. Smaller projects include: landscape enhancements around the University Blvd entrance, renovation of the atrium at the Chemistry building, and landscape improvements around Millican Hall. Other major enhancements planned for this fiscal year include planting oak trees along