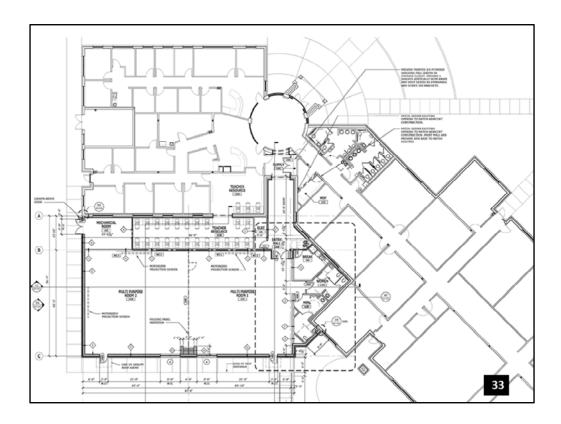

ineering Construction – bids will be taken shortly

Project Cost: \$1.4 m (approx)

Funding Source: Utilities/Infrastructure

Repair / Replace / Improve campus pavement in various locations to include LYNX bus depot, Greek Park Drive, Gemini / Alafaya turn lane extension.

#### Priorities are:

- Gemini East (north to Orion)
- Libra
- Centaurus West
- Greek Park Drive
- Orion (north to McCullough)
- Gemini West
- · Gemini South
- Gemini North (East Plaza Dr. to Orion)
- University Blvd. (Alafaya to Gemini)

Status of Project: Harris Eng. will advertise bid package on May 7, 2012.

**Estimated Completion Date: TBD** 



Located at Building 81

Architect - Baker Barrios Company Constr. Engineer - TLC Engineering

Construction - Williams

Project Cost: \$1,250,000

Funding Source: Auxillary



Gross Square Feet (GSF): ~5,000

This expansion will accommodate the increase in international students attending the Intensive English program. The expansion will allow for a large meeting room used for orientation, certificate ceremonies, large group testing, guest speakers, and other group functions. This additional space will also serve as classrooms, providing needed space as more courses are scheduled. A kitchen area and restrooms are included in this project. Status of Project: Construction Docs to BCO/SFM March 7 for review and permitting. GMP submitted on April 23, 2012. Awaiting final BOT approval and CDA.

Estimated Completion Date: TBD

Status of Project: Construction Docs to BCO/SFM March 7 for review and permitting. The expansion was approved at the April 18 F&F Committee m