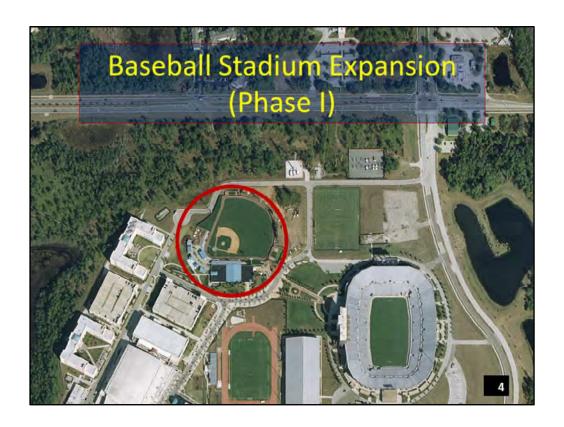

of ~ 450kWH -550kWh per day. This project is expected to produce 157,000 kWH's (almost half of the total power consumed in this facility annually) and will save the parking garage an estimated \$15K / year in electrical costs. The second component of the project is student outreach and awareness of solar power generation. This Progress Energy grant also covered four educational kiosks that will be located at facilities TBD in the next couple months. These kiosks will display the solar generation of the project, trends, weather and provide touch screen interaction to view the data however the student desires.

Status of Project: Completed in January 2012.

Met all required deadlines set forth by the grant. Progress Energy will reimburse UCF in the amount of \$645,092 due March-April 2012.



Expansion of Existing on North side of campus

Architect – DLR Construction – Skanska

Project Cost: Phase I - \$586,394

Funding Source: Athletics



Phase I – Expanded the upper and lower bowl grandstands by adding 775 new seats. Expanded the restrooms to accommodate the additional occupancy load.

Status of Project: Final completion - April 2012.



LNR has completed more than 30 campus enhancements, both large and small, this fiscal year. The bigger projects include: planting live oaks on Memory Mall, major renovation of the landscape at the Student Union, and developing landscape plans for renovating the focal area between Millican Hall and the Reflecting Pool. Smaller projects include: landscape enhancements around the University Blvd entrance, renovation of the atrium at the Chemi