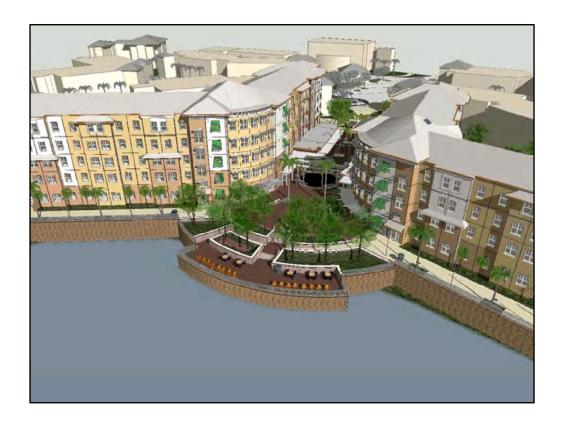

library, multipurpose room, and recruiting offices. A virtual battle lab will be included on the second floor, along with the Air Force ROTC. The third floor of the facility will be home to the Army ROTC.

Status of Project: GMP presented to UCF on March 19, 2012. Contractor is addressing GMP review comments for resubmission. Original study record: \$16m. The \$5.9M approved for Interdisciplinary Research and Incubator Facility has been reappropriated for the 2012-2013 fiscal year to Classroom Building II. \$1.3M of that is for F&E.

Estimated Completion Date: June 2013

LEED Status (Silver, Gold): Anticipate Silver





Located off Libra Drive

Architect - Gilchrist, Ross & Crowe Architects Construction - Jack Jennings & Sons

Project Cost: \$37,442,178.00

Funding Source – Bond Finance



Gross Square Feet (GSF): 205,100 SF Housing, 8,972 SF Utility

#### Includes:

- Housing: Towers 1, 2, 3

   Food Vendor (not yet determined)

   Student mail and package pick up

   Common multipurpose room

  - o 60 seat classroom
  - o Study rooms
  - o Public social living rooms on each floor of each building
- Utility:

  - Cooling TowerBackup Generator
  - Locksmith and Key controlMaintenance workshop

  - Business service offices
     IT equipment storage, workgroup and offices
     Accounting and Administration offices
- 665 bed student housing
- +/- 750 LF Lakeside seawall
- Landscape and hardscape green space for the students
- 3-5 stories
- Mediterranean architecture

100% Construction Documents submitted April 18, 2012. Early Site Bid Package #1 in bidding stage and due on Ap