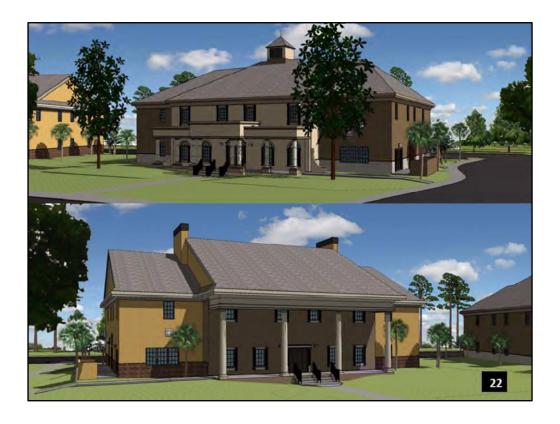

and Resident Life Center is Bond Finance. House A funds

provided by Housing.



Gross Square Feet (GSF): 31,950

#### Description:

- Two 2-story Greek Houses (13,625 sf each) and a Greek Life Center (4700 sf)
- Life center gateway to Greek Park
- Shared access road for future development
- Landscape buffer by Alafaya

Two sororities will be occupying the houses:

- Kappa Kappa Gamma
- Chi Omega

11 groups currently housed on campus, the two new houses will bring this number to 13. Houses will sleep 40 students a piece, thus will be an additional 80 bed spaces in Greek Park. Total number of bed spaces in Greek Park will increase to a total of 462.

Status of Project: GMP received / reviewed. Bid opening on 3/29/12

Estimated Completion Date: 1/7/2013

LEED Status (Silver, Gold): Silver



#### Houses Include:

- 40 beds each, suite style
- Self-serve kitchen
- Dining/meeting/multiuse space
- 1<sup>st</sup> integrated concrete form:
  - o Reinforced concrete core ≈8" thick
  - o Covered with layer of 1 ½" Styrofoam on either side
  - The 2 Styrofoam layers make up the formwork for the concrete, which is poured into the form during installation
  - o Bound together by steel reinforcing

#### Advantage:

- Reinforced concrete wall with resistance value R-30
- Dry wall on inside and stucco or other on outside



#### Greek Life Center includes:

- 2 multi-purpose rooms
- Kitchen
- Grand hall
- Offices
- Meeting place for fraternity and sorority professional staff and governing council



Located adjacent to Classroom I on Memory Mall at the 800' radius.

Architect – Schenkel