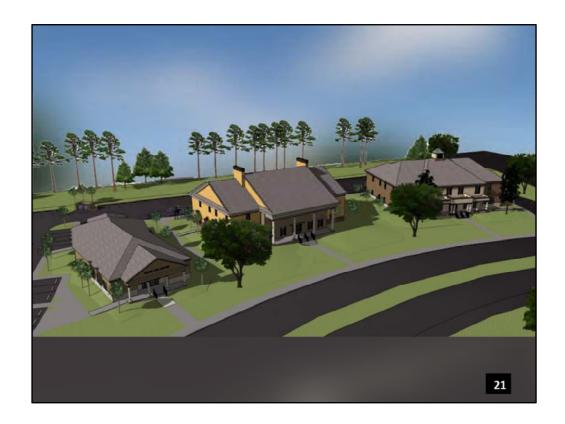

\$1,000,000

Funding Source: Interest as approved by BOG



Gross Square Feet (GSF): 7,043

#### Includes:

- Building hardening
- HVAC and Roof replacement
- Interior Renovation:
  - o EOC/conference/training rooms
  - o Media room
  - o Break-out rooms
  - o Offices

Status of Project: 95% complete plans to BCO/SFM 3/14/12 for review and permitting (prior to code change). Awaiting Standards deviation approvals to finalize MEP plans. Construction GMP proposal funded.

Scheduled completion – December 2012

LEED Status (Silver, Gold): N/A



Location – Between Alafaya and Greek Park Drive at Aquarius Agora

Architect – Powell Design Group Construction - Welbro

Project Cost: \$6,828,993

Funding Source: House B and Resident Life Center is Bond Finance. House A funds

provided by Housing.



Gross Square Feet (GSF): 31,950

#### Description:

- Two 2-story Greek Houses (13,625 sf each) and a Greek Life Center (4700 sf)
- Life center gateway to Greek Park
- Shared access road for future development
- Landscape buffer by Alafaya

Two sororities will be occupying the houses:

- Kappa Kappa Gamma
- Chi Omega

11 groups currently housed on campus, the two new houses will bring this number to 13. Houses will sleep 40 students a piece, thus will be an additional 80 bed spaces in Greek Park. Total number of bed spaces in Greek Park will increase to a total of 462.

Status of Project: GMP received / reviewed. Bid opening on 3/29/12

Estimated Completion Date: 1/7/2013

LEED Status (Silver, Gold): Silver



#### Houses Include:

- 40 beds each, suite style
- Self-serve kitchen
- Dinin