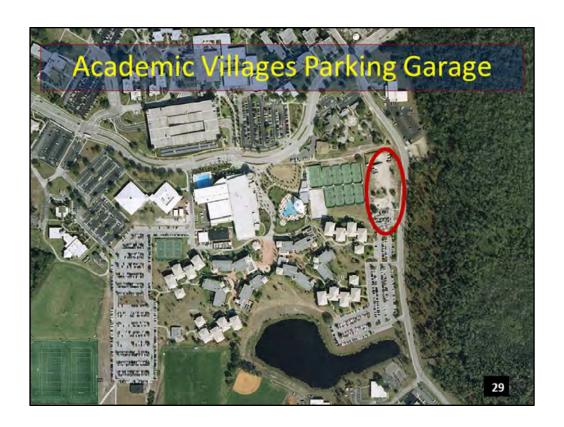

ent mail and package pick up

   Common multipurpose room

  - o 60 seat classroom
  - o Study rooms
  - o Public social living rooms on each floor of each building
- Utility:

  - Cooling TowerBackup Generator
  - Locksmith and Key controlMaintenance workshop

  - Business service offices
     IT equipment storage, workgroup and offices
     Accounting and Administration offices
- 665 bed student housing
- +/- 750 LF Lakeside seawall
- Landscape and hardscape green space for the students
- 3-5 stories
- Mediterranean architecture

100% Construction Documents submitted April 18, 2012. Early Site Bid Package #1 in bidding stage and due on April 9th. Remaining Project Bid Package #2 released for bidding and is due on May 14th.

Estimated Completion Date: July 2013

**LEED Status: Silver** 



Located on Libra Drive

Architect - PGAL Construction – James A. Cummings

Project Cost: \$11m

Funding Source: Bond Finance



Gross Square Feet (GSF): 344,888

1,050 space garage for Academic villages occupants. 6 parking decks. Shuttle bus turnaround feature at entry. Dual elevators.

Status of Project: Project is in Design Development. Construction Start – August 2012

Estimated Completion Date: August 2013

LEED Status (Silver, Gold): N/A since is unoccupied but are using sustainable methods.



Engineer - Harris Engineering Construction – bids will be taken shortly

Project Cost: \$1.4 m (approx)

Funding Source: Utilities/Infrastructure

Repair / Replace / Improve campus pavement in various locations to include LYNX bus depot, Greek Park Drive, Gemini / Alafaya turn lane extension