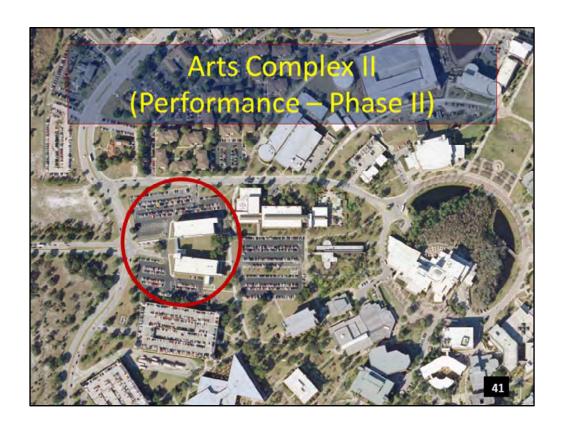

- 6. Interdisciplinary Research and Incubator Facility was previously funded for planning in 2011-12, but had to be reverted for the construction of Classroom II Building and ROTC. This facility is a critical STEM need for UCF.
- 7. The \$7.5 million for UCF-VC Classroom Building is required for shared space in Osceola County, which is an underserved area in the state.
- 8. The Arts Complex Phase II (Performance) will meet a critical need for theatre and music performance space at UCF. Currently, UCF has no concert or proscenium theatre space, which negatively impacts the Theatre and Music programs.