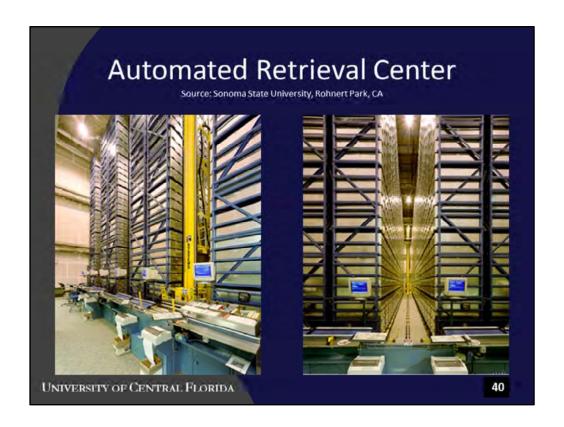

### Center for Student Services and Career Advisement

- Career advisement rooms
- Resource center/classroom (space for 30)
- Office space for Student Services and Career Advisement

#### **NCAA Compliance**

- Student-athlete resource center
- Staff offices (5 FT staff)

Status: Working with Foundation on Fundraising

Estimated Completion Date: September 2014

LEED - Silver+



Expansion to existing library

Architect – Holtzman Moss Architects Construction – Turner

Project Cost: \$62m

Funding Options: TBD



Gross Square Footage (GSF): 235,000

#### 3 Phases:

- Automated retrieval system
- Expansion
- Renovation
- Addition of 3264 new seats

#### Includes:

- Technology station
- Study rooms
- Instructional rooms
- Digital Initiatives Spaces
- Graduate Student Commons
- Open Seating



- 1.5M volumes can be housed in 8800 gsf vs. 113K gsf of open shelving
- Request for materials from any device with internet access
- Automatic crane locates materials and delivers to pick-up station
- 5-10 minutes for entire process



Location – Gemini and Centaurus

Architect – HKS with Duda-Paine Construction – Balfour Beatty

Project Cost: \$67.5M

Funding Source: TBD (Phase I PECO)



Scope: Includes approximately 600 seat concert hall and an approximately 520 seat proscenium theater. Seat numbers could change as design is refined and finalized. Should Courtelis match become available, it would be applied to wings 2 and 3 which includes a black box theater, recital hall, and support spaces.

ITEM: FIN-4

#### University of Central Florida Board of Trustees

**SUBJECT:** Five-year c