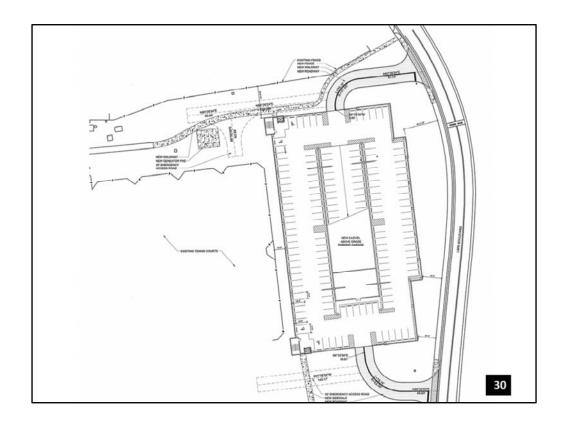

rooms on each floor of each building
- Utility:

  - Cooling TowerBackup Generator
  - Locksmith and Key controlMaintenance workshop

  - Business service offices
     IT equipment storage, workgroup and offices
     Accounting and Administration offices
- 665 bed student housing
- +/- 750 LF Lakeside seawall
- Landscape and hardscape green space for the students
- 3-5 stories
- Mediterranean architecture

100% Construction Documents submitted April 18, 2012. Early Site Bid Package #1 in bidding stage and due on April 9th. Remaining Project Bid Package #2 released for bidding and is due on May 14th.

Estimated Completion Date: July 2013

**LEED Status: Silver** 



Located on Libra Drive

Architect - PGAL Construction – James A. Cummings

Project Cost: \$11m

Funding Source: Bond Finance



Gross Square Feet (GSF): 344,888

1,050 space garage for Academic villages occupants. 6 parking decks. Shuttle bus turnaround feature at entry. Dual elevators.

Status of Project: Project is in Design Development. Construction Start – August 2012

Estimated Completion Date: August 2013

LEED Status (Silver, Gold): N/A since is unoccupied but are using sustainable methods.



Engineer - Harris Engineering Construction – bids will be taken shortly

Project Cost: \$1.4 m (approx)

Funding Source: Utilities/Infrastructure

Repair / Replace / Improve campus pavement in various locations to include LYNX bus depot, Greek Park Drive, Gemini / Alafaya turn lane extension.

#### Priorities are:

- Gemini East (north to Orion)
- Libra
- Centaurus West
- Greek Park Drive
- Orion (north to McCullough