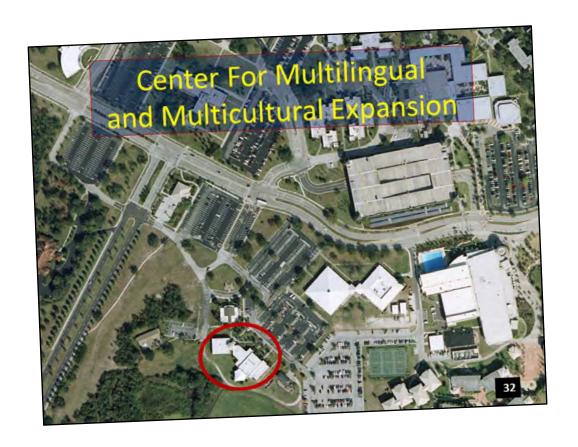

on Start – August 2012

Estimated Completion Date: August 2013

LEED Status (Silver, Gold): N/A since is unoccupied but are using sustainable methods.



Engineer - Harris Engineering Construction – bids will be taken shortly

Project Cost: \$1.4 m (approx)

Funding Source: Utilities/Infrastructure

Repair / Replace / Improve campus pavement in various locations to include LYNX bus depot, Greek Park Drive, Gemini / Alafaya turn lane extension.

#### Priorities are:

- Gemini East (north to Orion)
- Libra
- Centaurus West
- Greek Park Drive
- Orion (north to McCullough)
- Gemini West
- · Gemini South
- Gemini North (East Plaza Dr. to Orion)
- University Blvd. (Alafaya to Gemini)

Status of Project: Harris Eng. will advertise bid package on May 7, 2012.

**Estimated Completion Date: TBD** 



Located at Building 81

Architect - Baker Barrios Company Constr. Engineer - TLC Engineering

Construction - Williams

Project Cost: \$1,250,000

Funding Source: Auxillary



Gross Square Feet (GSF): ~5,000

This expansion will accommodate the increase in international students attending the Intensive English program. The expansion will allow for a large meeting room used for orientation, certificate ceremonies, large group testing, guest speakers, and other group functions. This additional space will also serve as classrooms, providing needed space as more courses are scheduled. A kitchen area and restrooms are included in this project. Status of Project: Construction Docs to BCO/SFM March 7 for review and permitting. GMP submitted on April 23, 2012. Awaiting final BOT approval and CDA.