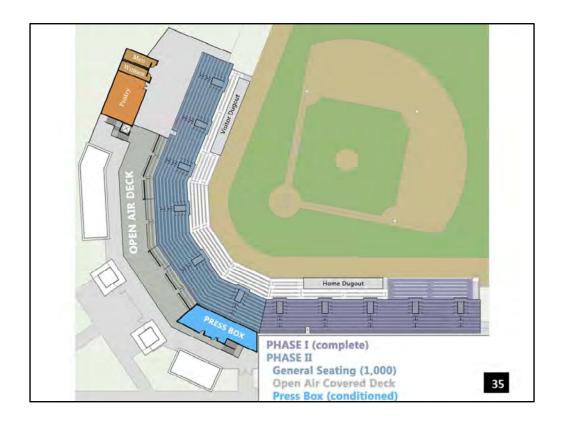

#### REQUESTS FROM NON-STATE SOURCES, INCLUDING DEBT

|                                                               |                     |          |           |             |           | Academic or<br>Other Programs<br>to Benefit | Square | able<br>Feet | Gross<br>Square<br>Feet | Project     | Project Cost<br>Per GSF<br>(Proj. Cost/ | Expected<br>Source of<br>Funding | Master Plan<br>Approval<br>Date |
|---------------------------------------------------------------|---------------------|----------|-----------|-------------|-----------|---------------------------------------------|--------|--------------|-------------------------|-------------|-----------------------------------------|----------------------------------|---------------------------------|
| Project  ATHLETIC ACADEMIC PERFORMANCE CENTER (P.C.E)         | Year 1<br>14000000  | Year 2   | Year 3    | Year 4      | Year 5    | from Projects                               | (NAS   |              | (GSF)                   | Cost        | GSF)                                    | (if known)                       |                                 |
| CREATIVE VILLAGE GARAGE (P.C.)                                | 15000000            |          |           |             |           | Total Campus                                |        | 3181         | 49772                   | 14,000,000  |                                         | PRIVATE                          | November-09                     |
| CIVIL AND ENVIRONMENTAL ENGINEERING (P.C.E)                   | 15000000            | 1160667  | 14508333  | 1741000     |           | Total Campus                                |        |              | 402000                  | 15,000,000  |                                         | BONDS                            | November-09                     |
| CREATIVE SCHOOL (P.C.E)                                       |                     | 1160667  | 14508333  | 1741000     |           | Cige of Engrg                               |        | 9570         | 72556                   | 17,410,000  |                                         | PRIVATE                          | November-09                     |
| PARKING GARAGE VII                                            |                     |          |           |             |           | Total Campus                                |        | 3271         | 18000                   | 1,500,000   |                                         | BONDS                            | November-09                     |
| SUSTAINABILITY CENTER (P.C.E)                                 |                     |          | 20000000  | 4000000     | 050000    |                                             | N/a    |              | 447000                  | 20,000,000  |                                         | BONDS                            | November-09                     |
| SPECIAL PURPOSE HOUSING AND PARKING GARAGE I (P.C.E)          | 05000000            |          | 250000    | 4000000     | 250000    | Total Campus                                |        | 7544         | 26316                   | 4,500,000   |                                         | PRIVATE                          | November-09                     |
| SPECIAL PURPOSE HOUSING AND PARKING GARAGE ((P,C,E)           | 25000000<br>8000000 |          |           |             |           | Total Campus                                |        |              | 168000                  | 25,000,000  |                                         | BONDS                            | November-09                     |
| PARKING DECKS (P.C.E)                                         |                     |          |           |             |           | Total Campus                                |        | 2857         | 60000                   | 8,000,000   |                                         | BONDS                            | November-09                     |
| GRADUATE HOUSING (P,C,E)                                      | 17000000            |          |           |             |           | Total Campus                                |        |              | 168000                  | 17,000,000  |                                         | BONDS                            | November-09                     |
| REFINANCE UCF FOUNDATION PROPERTIES (P.C.E)                   | 50000000            |          |           |             |           | Total Campus                                |        | 7142         | 150000                  | 50,000,000  |                                         | BONDS                            | November-09                     |
| STUDENT HOUSING (P.C.E)                                       | 37410000            |          |           |             |           | Total Campus                                |        |              | 432250                  | 37,410,000  |                                         | PRIVATE                          | November-09                     |
| GARAGE EXPANSION (P,C)                                        | 50000000            |          |           |             |           | Total Campus                                |        | 0000         | 224000                  | 50,000,000  |                                         | BONDS                            | November-09                     |
| CLASSROOM AND LAB BUILDING, LAKE NONA (P,C,E)                 | 5000000             |          |           |             |           | Total Campus                                |        |              | 50837                   | 5,000,000   |                                         | BONDS                            | November-09                     |
|                                                               | 23475601            |          |           |             |           | Cige Medicine                               |        | 976          | 91464                   | 23,475,601  |                                         | PRIVATE                          | November-09                     |
| FACILITIES BUILDING, LAKE NONA (P,C,E)                        | 6000000             |          | \$600,000 | \$4,800,000 | \$600,000 | Total Campus                                |        | 1053         | 31579                   | 12,000,000  |                                         | BONDS                            | November-09                     |
| EXPO CENTER HOUSING (P,C,E)                                   | 16000000            |          |           |             |           | Total Campus                                |        | 3571         | 103000                  | 16,000,000  |                                         | BONDS                            | November-09                     |
| REGIIONAL CAMPUSES MULTI-PURPOSE BUILDINGS (P,C,E)            | 28000000            |          |           |             |           | Total Campus                                |        | 3333         | 200000                  | 28,000,000  |                                         | PRIVATE                          | November-09                     |
| PARTNERSHIP GARAGE (P,C,E)                                    | 7000000             |          |           |             |           |                                             | N/A    |              | 60000                   | 7,000,000   |                                         | BONDS                            | November-09                     |
| PARKING DECK (ATHLETIC COMPLEX) (P,C,E)                       | 5000000             |          |           |             |           |                                             | N/A    |              | 168000                  | 5,000,000   |                                         | BONDS                            | November-09                     |
| BASEBALL STADIUM EXPANSION PHASE II (P,C,E)                   | 1700000             |          |           |             |           |                                             | N/A    |              | 5700                    | 1,700,000   |                                         | PRIVATE                          | November-09                     |
| BASEBALL CLUBHOUSE EXPANSION/RENOVATION (P.C.E)               | 1000000             |          |           |             |           | Total Campus                                |        | 5000         | 7000                    | 1,000,000   |                                         | PRIVATE                          | November-09                     |
| BRIGHT HOUSE NETWORKS STADIUM EXPANSION PHASE (P,C,E)         | 11000000            |          |           |             |           | Total Campus                                |        | 5240         | 21337                   | 11,000,000  |                                         | PRIVATE                          | November-09                     |
| WAYNE DENSCH SPORTS CENTER EXPANSION/RENOVATION (P,C,E)       | 1000000             |          |           |             |           | Total Campus                                |        | 2857         | 18000                   | 1,000,000   | •                                       | PRIVATE                          | November-09                     |
| TENNIS COMPLEX - PHASE I (P,C,E)                              | 1400000             |          |           |             |           | Total Campus                                |        | 3225         | 7470                    | 1,400,000   |                                         | PRIVATE                          | November-09                     |
| TENNIS COMPLEX - PHASE II (P,C,E)                             | 1000000             |          |           |             |           | Total Campus                                |        | 2083         | 2500                    | 1,000,000   |                                         | PRIVATE                          | November-09                     |
| TENNIS COMPLEX - PHASE III (P,C,E)                            | 2000000             |          |           |             |           | Total Campus                                |        | N/           |                         | 2,000,000   |                                         | PRIVATE                          | November-09                     |
| MULTI-PURPOSE MEDICAL RESEARCH AND INCUBATOR FACILITY (P,C    | 112863923           |          |           |             |           | Cige of Medicine                            | 133    | 2018         | 198027                  | 112,863,923 | \$ 570                                  | PRIVATE                          | N/a                             |
| HEALTH SCIENCES CAMPUS PARKING GARAGE I (P.C.E)               | 15000000            |          |           |             |           | Total Campus                                |        |              | 402000                  | 15,000,000  |                                         | BONDS                            | N/a                             |
| BIO-MEDICAL ANNEX RENOVATION AND EXPANSION (P,C,E)            | 12800000            |          |           |             |           | Cige of Arts & So                           | : 2    | 1333         | 32000                   | 12,800,000  | \$ 400                                  | PRIVATE                          | N/a                             |
| OUTPATIENT CENTER (P,C,E)                                     | 75000000            |          |           |             |           | Total Campus                                |        | 3833         | 119750                  | 75,000,000  |                                         | PRIVATE                          | N/a                             |
| DENTAL SCHOOL (P,C,E)                                         |                     | 73000000 |           |             |           | Total Campus                                | 11     | 1166         | 166750                  | 73,000,000  |                                         | PRIVATE                          | N/a                             |
| UTILITY INFRASTRACTURE AND SITE WORK, LAKE NONA CLINICAL FACI | LITIES (P,C)        |          | 10000000  |             |           | Total Campus                                |        | N/           |                         | 10,000,000  |                                         | PRIVATE                          | N/a                             |
| PEGASUS HEALTH EXPANSION (P.C.E)                              |                     |          | 10000000  |             |           | Total Campus                                | 1:     | 3333         | 20000                   | 10,000,000  | \$ 500                                  | PRIVATE                          | N/a                             |
| TOTAL                                                         | 541649524           | 74160667 | 56858333  | 10541000    | 850000    |                                             |        |              | 3903308                 | 684059524   | 175.25                                  |                                  |                                 |