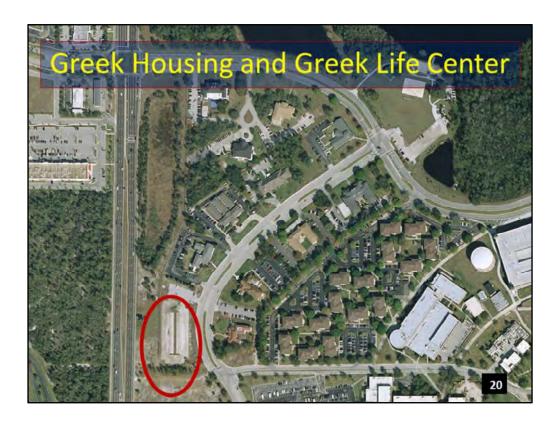

ready. PO issued April 23; tentative start date early May.

Estimated Completion Date: December 2012



Located on Libra Drive in former Police Department building

Minor Project

Architect - KZF Orlando Construction - Wharton Smith, Inc.

Project Cost: \$1,000,000

Funding Source: Interest as approved by BOG



Gross Square Feet (GSF): 7,043

#### Includes:

- Building hardening
- HVAC and Roof replacement
- Interior Renovation:
  - o EOC/conference/training rooms
  - o Media room
  - o Break-out rooms
  - o Offices

Status of Project: 95% complete plans to BCO/SFM 3/14/12 for review and permitting (prior to code change). Awaiting Standards deviation approvals to finalize MEP plans. Construction GMP proposal funded.

Scheduled completion – December 2012

LEED Status (Silver, Gold): N/A



Location – Between Alafaya and Greek Park Drive at Aquarius Agora

Architect – Powell Design Group Construction - Welbro

Project Cost: \$6,828,993

Funding Source: House B and Resident Life Center is Bond Finance. House A funds

provided by Housing.



Gross Square Feet (GSF): 31,950

#### Description:

- Two 2-story Greek Houses (13,625 sf each) and a Greek Life Center (4700 sf)
- Life center gateway to Greek Park
- Shared access road for future development
- Landscape buffer by Alafaya

Two sororities will be occupying the houses:

- Kappa Kappa Gamma
- Chi Omega

11 groups currently housed on campus, the two new houses will bring this number to 13. Houses will sleep 40 students a piece, thus will be an additional 80 bed spaces in Greek Park. Total number of bed spaces in Greek Park w