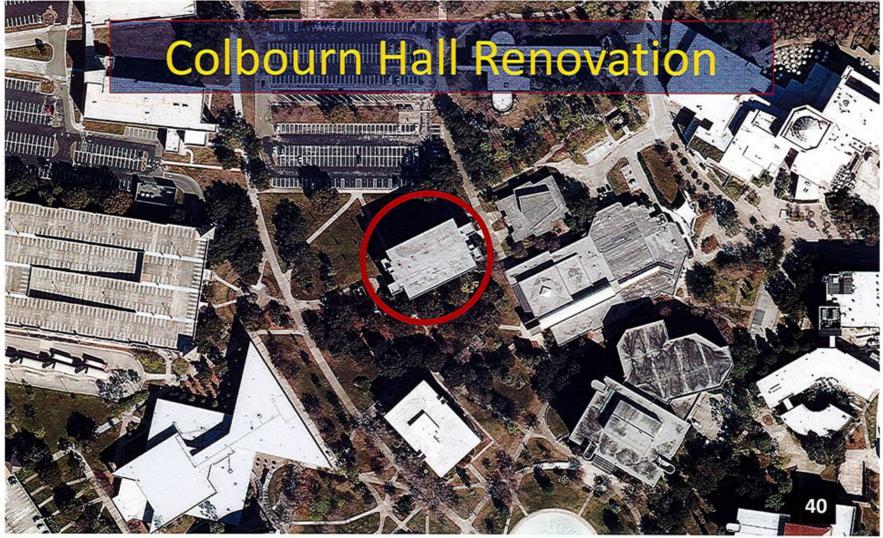

#### Capital Projects Funding Update 1/7/2015

| CURRENT FUNDING PLAN                 |    |                |    |            |    |             |             |          |    |            |    |                |    |            |
|--------------------------------------|----|----------------|----|------------|----|-------------|-------------|----------|----|------------|----|----------------|----|------------|
|                                      | Cu | rrent Estimate |    | Short      |    | Investments | Interest Ea | arnings  |    | Auxiliary  |    | Auxiliary - AA |    | E&G        |
| Trevor Colburn                       | \$ | 23,000,000     | \$ | -          |    |             |             |          |    |            |    |                | \$ | 23,000,000 |
| Colburn                              |    | 15,000,000     |    | 10,000,000 |    |             |             |          |    |            |    |                |    | 5,000,000  |
| Interdisciplinary Research - Phase I |    | 30,000,000     |    | 5,000,000  |    | 10,000,000  | 12,         | ,000,000 |    |            |    | 3,000,000      |    |            |
| Global UCF                           |    | 16,600,000     |    | 600,000    |    | 10,000,000  |             |          |    | 4,200,000  |    |                |    | 1,800,000  |
| Chiller Plant                        |    | 13,000,000     |    | 2,000,000  |    |             |             |          |    | 11,000,000 |    |                |    |            |
| Creol Lab                            |    | 2,000,000      |    | 2,000,000  |    |             |             |          |    |            |    |                |    |            |
| Venue HVAC                           |    | 2,000,000      |    | -          |    |             |             |          |    | 1,000,000  |    |                |    | 1,000,000  |
|                                      | \$ | 101,600,000    | \$ | 19,600,000 | \$ | 20,000,000  | \$ 12       | ,000,000 | \$ | 16,200,000 | \$ | 3,000,000      | \$ | 30,800,000 |

|                                      |                   | PROI             | POS | ED FUNDII   | NG PLA  | AN          |       |            | 7-1         |        |                  |      |
|--------------------------------------|-------------------|------------------|-----|-------------|---------|-------------|-------|------------|-------------|--------|------------------|------|
|                                      | Total             |                  |     | Investments | Interes | st Earnings |       | Auxiliary  | Auxiliary - | AA     | E&G              |      |
| Trevor Colburn                       | \$<br>23,000,000  |                  |     |             |         |             | 5 5 7 |            |             |        | \$<br>23,000,000 | -22  |
| Colburn                              | 15,000,000        |                  |     |             |         |             |       |            |             |        | 15,000,000       |      |
| Interdisciplinary Research - Phase I | 30,000,000        |                  |     | 12,000,000  |         | 12,000,000  |       |            | 3,00        | 00,000 | 3,000,000        | Note |
| Global UCF                           | 16,600,000        |                  |     | 10,000,000  |         |             |       | 4,800,000  |             |        | 1,800,000        | Note |
| Chiller Plant                        | 13,000,000        |                  |     |             |         |             |       | 13,000,000 |             |        |                  |      |
| Creol Lab                            | 2,000,000         |                  |     |             |         |             |       |            |             |        | 2,000,000        | 1    |
| Venue HVAC                           | 2,000,000         |                  |     |             |         |             |       | 1,000,000  |             |        | 1,000,000        | ı    |
|                                      | \$<br>101,600,000 |                  | \$  | 22,000,000  | \$      | 12,000,000  | \$    | 18,800,000 | \$ 3,00     | 00,000 | \$<br>45,800,000 | _    |
| Increase                             | <br>1 - 240       | \$<br>19,600,000 | \$  | 2,000,000   | \$      | -           | \$    | 2,600,000  | \$          | -      | \$<br>15,000,000 | -    |