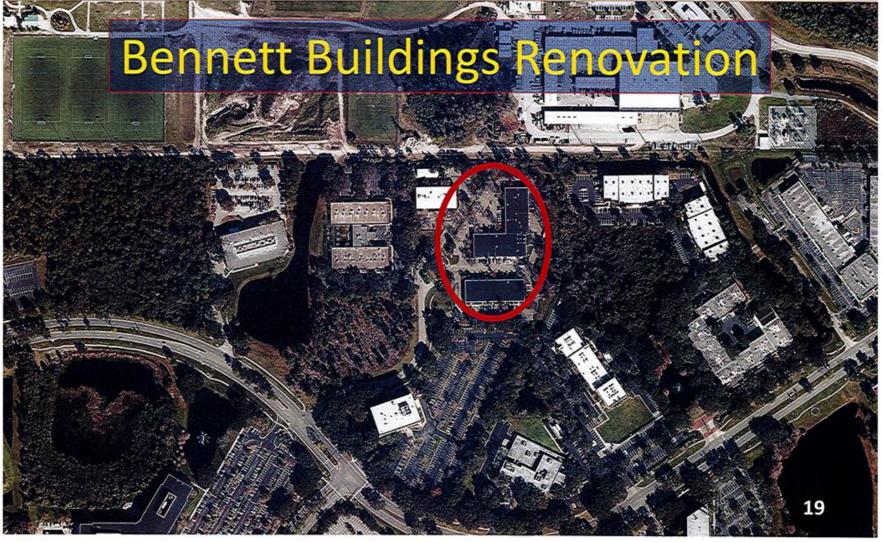

#### Capital Projects Funding Update 1/7/2015

| CURRENT FUNDING PLAN                 |    |                |    |            |    |             |             |          |    |            |    |                |    |            |
|--------------------------------------|----|----------------|----|------------|----|-------------|-------------|----------|----|------------|----|----------------|----|------------|
|                                      | Cu | rrent Estimate |    | Short      |    | Investments | Interest Ea | arnings  |    | Auxiliary  |    | Auxiliary - AA |    | E&G        |
| Trevor Colburn                       | \$ | 23,000,000     | \$ | -          |    |             |             |          |    |            |    |                | \$ | 23,000,000 |
| Colburn                              |    | 15,000,000     |    | 10,000,000 |    |             |             |          |    |            |    |                |    | 5,000,000  |
| Interdisciplinary Research - Phase I |    | 30,000,000     |    | 5,000,000  |    | 10,000,000  | 12,         | ,000,000 |    |            |    | 3,000,000      |    |            |
| Global UCF                           |    | 16,600,000     |    | 600,000    |    | 10,000,000  |             |          |    | 4,200,000  |    |                |    | 1,800,000  |
| Chiller Plant                        |    | 13,000,000     |    | 2,000,000  |    |             |             |          |    | 11,000,000 |    |                |    |            |
| Creol Lab                            |    | 2,000,000      |    | 2,000,000  |    |             |             |          |    |            |    |                |    |            |
| Venue HVAC                           |    | 2,000,000      |    | -          |    |             |             |          |    | 1,000,000  |    |                |    | 1,000,000  |
|                                      | \$ | 101,600,000    | \$ | 19,600,000 | \$ | 20,000,000  | \$ 12       | ,000,000 | \$ | 16,200,000 | \$ | 3,000,000      | \$ | 30,800,000 |

|                                      |                   | PROI             | POS | ED FUNDII   | NG PLA  | AN          |       |            | 7-1         |        |                  |      |
|--------------------------------------|-------------------|------------------|-----|-------------|---------|-------------|-------|------------|-------------|--------|------------------|------|
|                                      | Total             |                  |     | Investments | Interes | st Earnings |       | Auxiliary  | Auxiliary - | AA     | E&G              |      |
| Trevor Colburn                       | \$<br>23,000,000  |                  |     |             |         |             | 5 5 7 |            |             |        | \$<br>23,000,000 | -22  |
| Colburn                              | 15,000,000        |                  |     |             |         |             |       |            |             |        | 15,000,000       |      |
| Interdisciplinary Research - Phase I | 30,000,000        |                  |     | 12,000,000  |         | 12,000,000  |       |            | 3,00        | 00,000 | 3,000,000        | Note |
| Global UCF                           | 16,600,000        |                  |     | 10,000,000  |         |             |       | 4,800,000  |             |        | 1,800,000        | Note |
| Chiller Plant                        | 13,000,000        |                  |     |             |         |             |       | 13,000,000 |             |        |                  |      |
| Creol Lab                            | 2,000,000         |                  |     |             |         |             |       |            |             |        | 2,000,000        | 1    |
| Venue HVAC                           | 2,000,000         |                  |     |             |         |             |       | 1,000,000  |             |        | 1,000,000        | ı    |
|                                      | \$<br>101,600,000 |                  | \$  | 22,000,000  | \$      | 12,000,000  | \$    | 18,800,000 | \$ 3,00     | 00,000 | \$<br>45,800,000 | _    |
| Increase                             | <br>1 - 240       | \$<br>19,600,000 | \$  | 2,000,000   | \$      | -           | \$    | 2,600,000  | \$          | -      | \$<br>15,000,000 | -    |