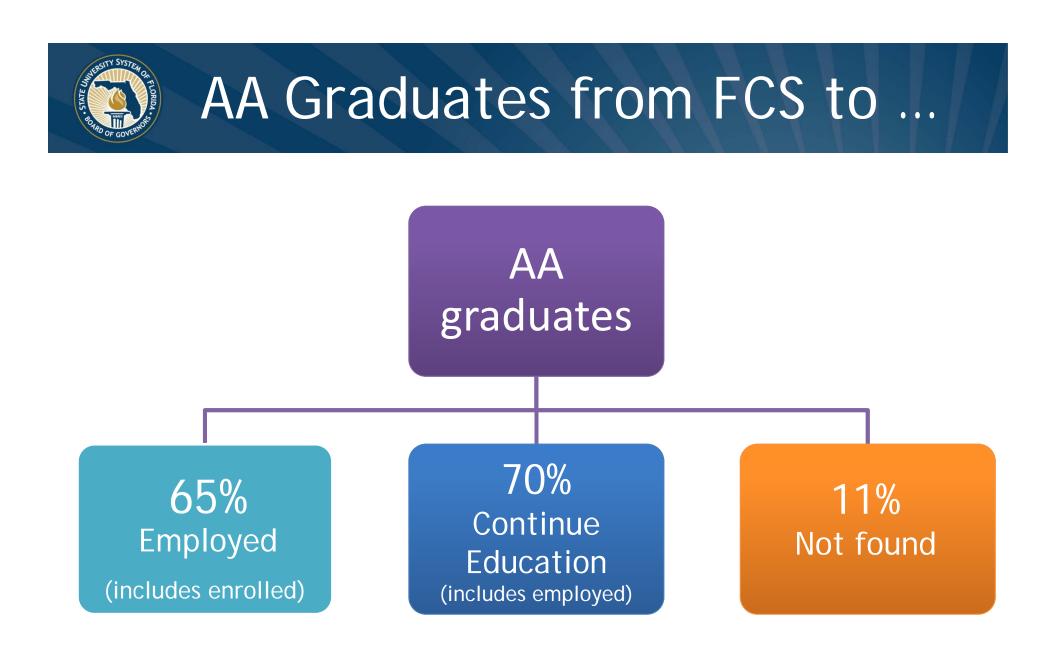

### BOARD of GOVERNORS State University System of Florida

Update on 2+2 Transfer Students in the State University System

Dr. Christy England Acting Vice Chancellor for Academic & Student Affairs September 12, 2018



Source: Florida Education & Training Placement Information Program (FETPIP), 2015-16 Florida College System Associate in Arts Completers



Of the 70% of AA grads who continue the following year



Source: Florida Education & Training Placement Information Program (FETPIP), 2015-16 Florida College System Associate in Arts Completers

www.flbog.edu

BOARD of GOVERNORS State University System of Florida 3



# From FCS to SUS

#### How many AA grads enroll in the SUS?



Source: Board staff analysis of State University Data System (SUDS) & National Student Clearinghouse data



# Which AA graduates are denied admission?

### 4,500+ AA grads not admitted to the SUS



Source: Board staff analysis of State University Data System (SUDS) & National Student Clearinghouse data



# 4,200+ AA gra