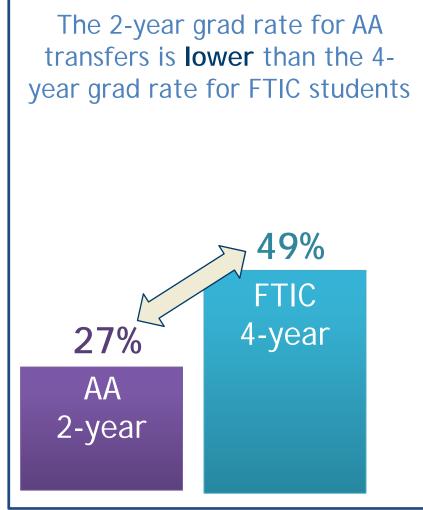

# Graduation Rate Comparison

Source: Board staff analysis of State University Data System (SUDS)

The 4-year grad rate for AA transfers is similar to a 6-year grad rate for FTIC students 72% 68% AA 6-year 4-year