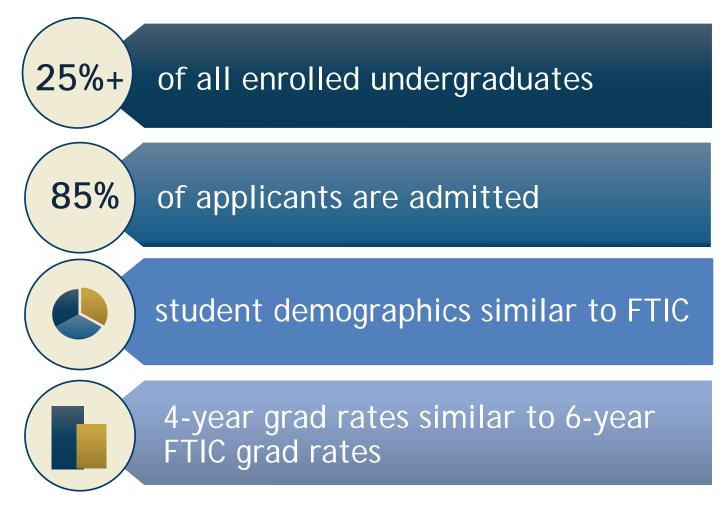

# AA Transfers in the SUS

Source: Board staff analysis of State University Data System (SUDS)