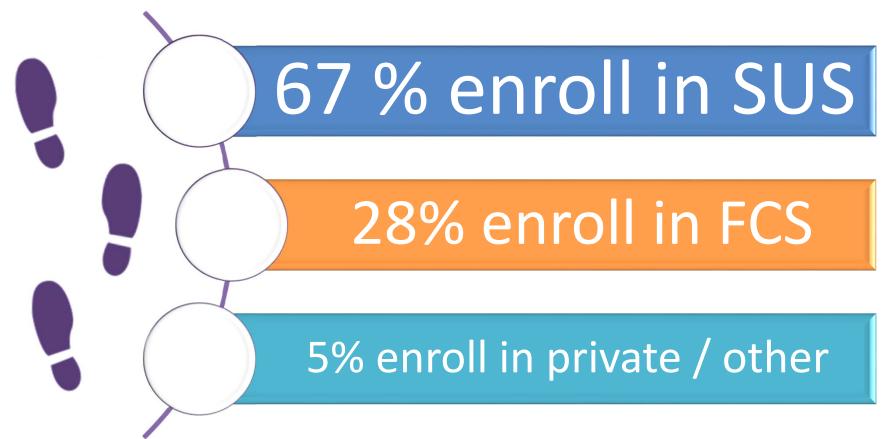

Source: Florida Education & Training Placement Information Program (FETPIP), 2015-16 Florida College System Associate in Arts Completers

Of the 70% of AA grads who continue the following year

Source: Florida Education & Training Placement Information Program (FETPIP), 2015-16 Florida College System Associate in Arts Completers