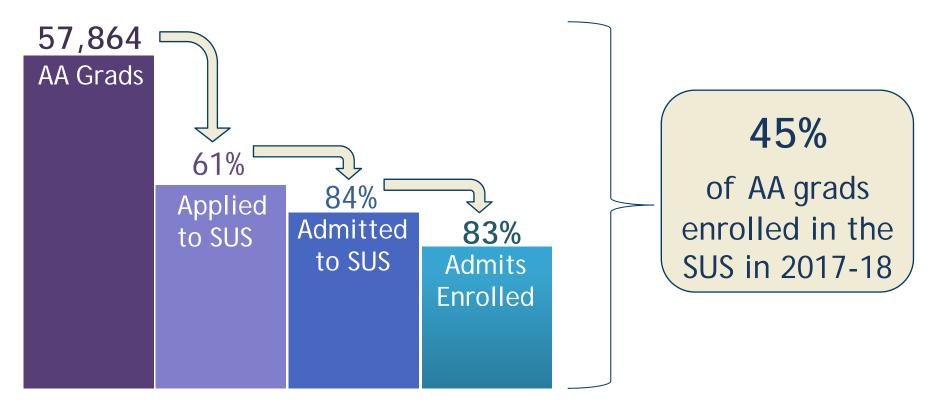

#### How many AA grads enroll in the SUS?

Source: Board staff analysis of State University Data System (SUDS) & National Student Clearinghouse data