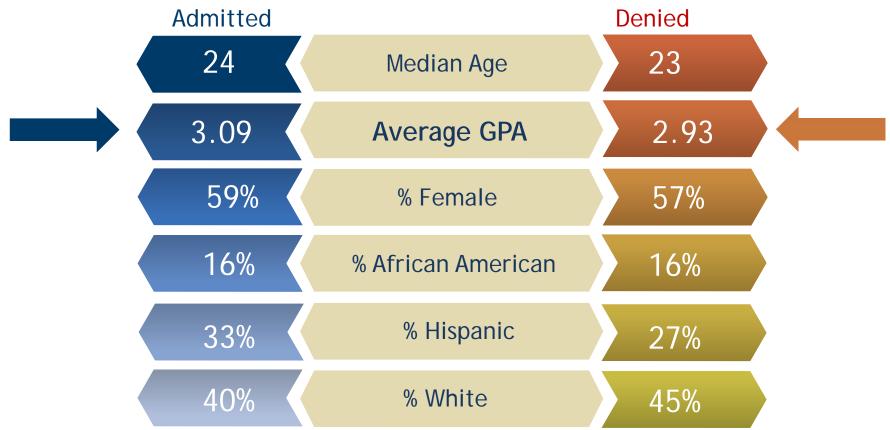

# Which AA graduates are denied admission?

### 4,500+ AA grads not admitted to the SUS

Source: Board staff analysis of State University Data System (SUDS) & National Student Clearinghouse data