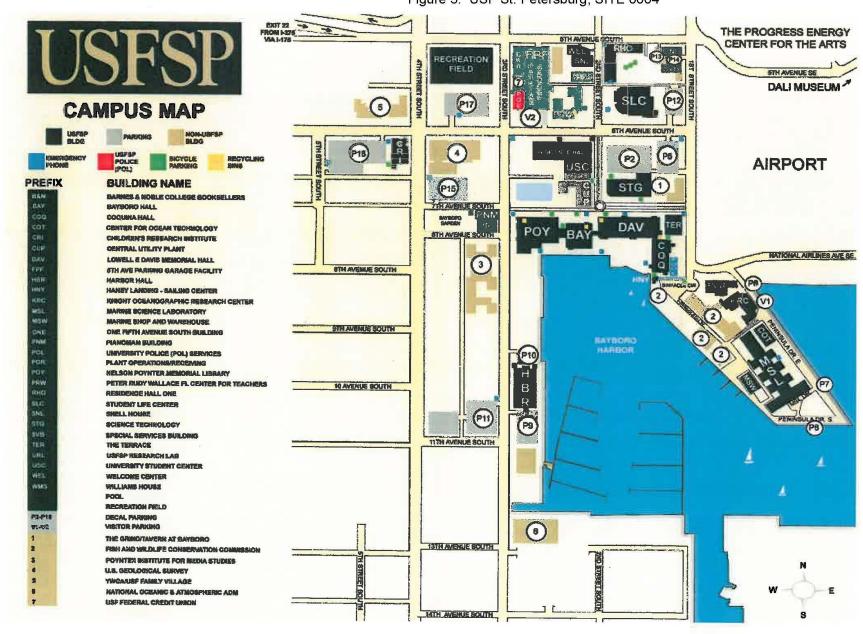

D-2 D-1 REC Recreation Activities Center USF Federal Credit Union USF / Patel Partnership School USF Health-Shared Student Administration USF Health-Morsani College of Medicine Building MDΔ REP Epsilon Hall

SYMBOL KEY GENERAL INFORMATION **BULL RUNNER SCHEDULE** 



YOU ARE HERE



CAMPUS BUILDINGS





STUDENT HOUSING



PONDS / RETENTION AREAS



WELCOME CENTER PARKING GARAGES



BUS STOPS



CAMPUS DINING

USF EVENTS CALENDAR



VIEW THIS MAP ONLINE



UNIVERSITY POLICE (813) 974-2628



BULL RUNNER BUS SCHEDULES



FOR BUS ARRIVAL INFO TEXT "BULLRUNNER" TO 41411

BULL TRACKER LIVE BUS MAP

Figure 2: USF Sarasota-Manatee; SITE 0003



Event & meeting participants should park in South Lots 4 & 5. Please contact the meeting or event sponsor to find out if a parking permit is required.



Figure 3: USF St. Petersburg; SITE 0004

### IX. Quantitative (Formula) Space Needs

The basic method used to determine the facilities required by a university to accommodate educational programs, student enrollments, personnel, and services, is the Fixed Capital Outlay Space Needs Generation Formula. The Space Needs Formula (formula) provides the three general classifications of space: instructional, academic support, and institutional support. Within these classifications, nine categories of space are included: classroom, teaching laboratory, research laboratory, study, instructional media, auditorium and exhibition, gymnasium, office, and campus support services. While the FTE enrollment projection acts as primary generator, the formula recognizes variation in space requirements deriv