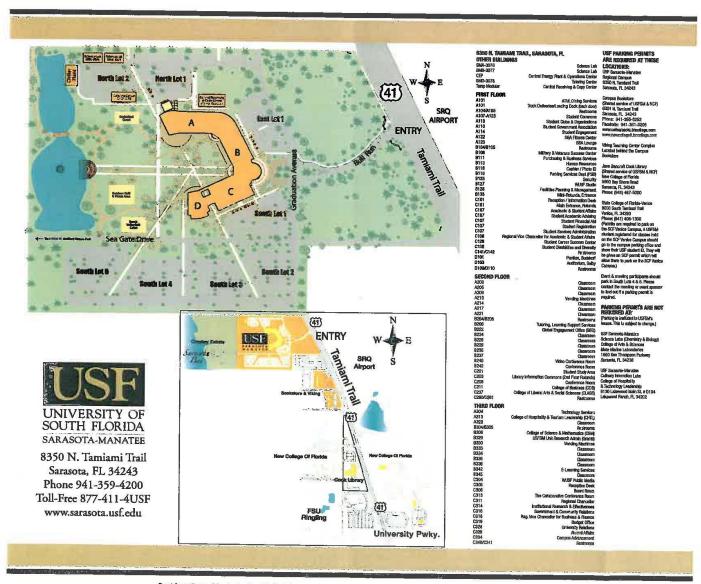

ces) MAA Magnolia Housing (A-H) RCA Central Plant Central Receiving & Storage Moffitt Clinic Building Moffitt Cancer Center and Research Institute E-2 F-3 D-2 D-1 REC Recreation Activities Center USF Federal Credit Union USF / Patel Partnership School USF Health-Shared Student Administration USF Health-Morsani College of Medicine Building MDΔ REP Epsilon Hall

SYMBOL KEY GENERAL INFORMATION **BULL RUNNER SCHEDULE** 



YOU ARE HERE



CAMPUS BUILDINGS





STUDENT HOUSING



PONDS / RETENTION AREAS



WELCOME CENTER PARKING GARAGES



BUS STOPS



CAMPUS DINING

USF EVENTS CALENDAR



VIEW THIS MAP ONLINE



UNIVERSITY POLICE (813) 974-2628



BULL RUNNER BUS SCHEDULES



FOR BUS ARRIVAL INFO TEXT "BULLRUNNER" TO 41411

BULL TRACKER LIVE BUS MAP

Figure 2: USF Sarasota-Manatee; SITE 0003



Event & meeting participants should park in South Lots 4 & 5. Please contact the meeting or event sponsor to find out if a parking permit is required.



Figure 3: USF St. Petersburg; SITE 0004

### IX. Quantitative (Formula) Space Needs

The basic method used to determine the facilities required by a university to accommodate educational programs, student enrollments, personnel, and services, is the Fixed Capital Outlay Space Needs Generation Formula. The Space Needs Formula (formula) provides the three general classifications of space: instructional, academic support, and institutional support. Within these classifications, nine categories of space are included: classroom, teaching laboratory, research laboratory, study, instructional media, auditorium and exhibition, gymnasium, office