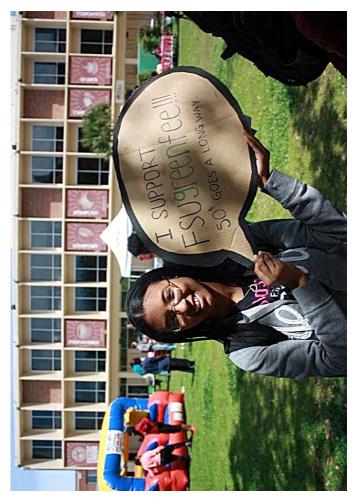

Student petitions in support for SGF (356 signatures)

Photo petitions in support for SGF (76 photos)