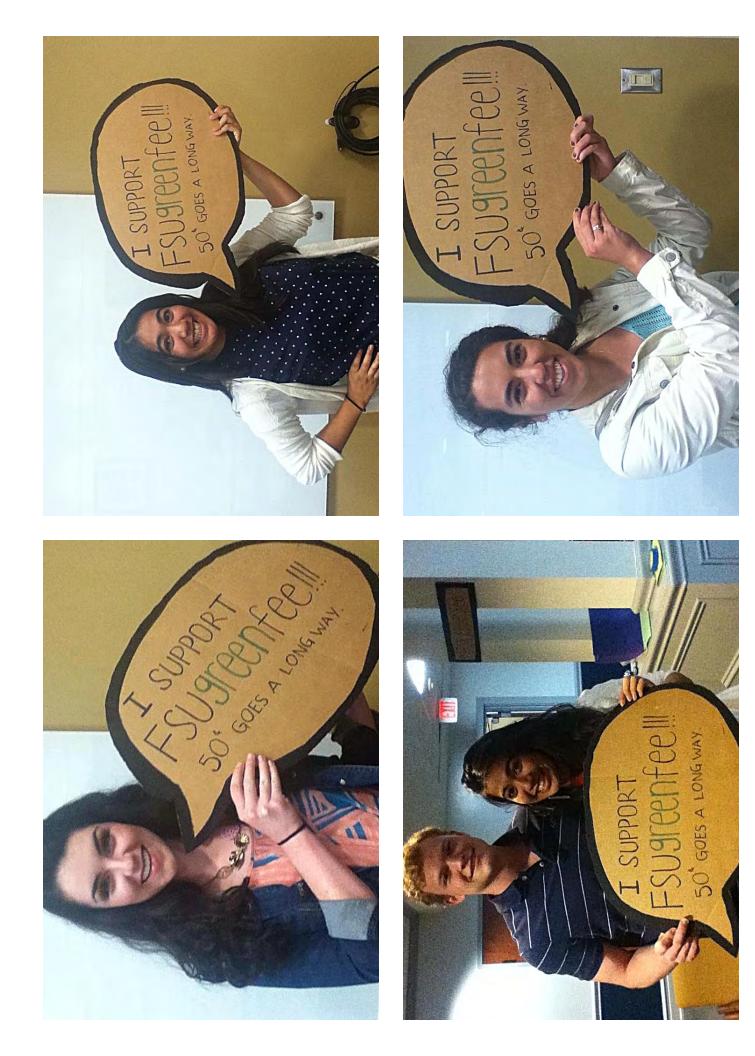

Student petitions in support for SGF (356 signatures)

Photo petitions in support for SGF (76 photos)