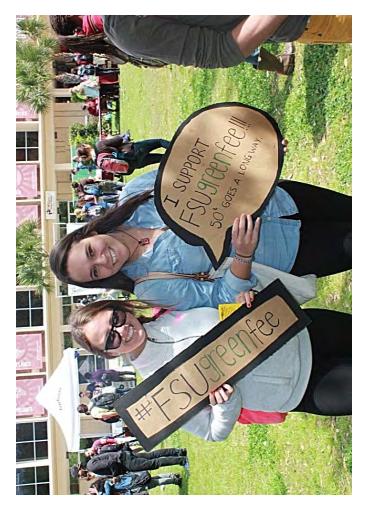

Student petitions in support for SGF (356 signatures)

Photo petitions in support for SGF (76 photos)