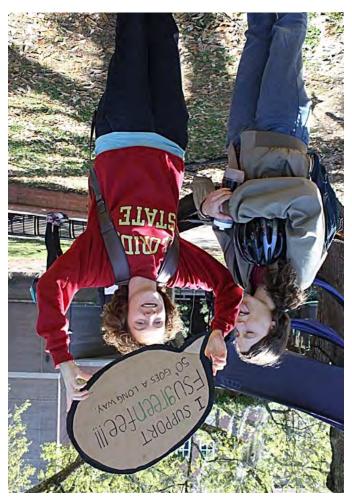

Student petitions in support for SGF (356 signatures)

Photo petitions in support for SGF (76 photos)