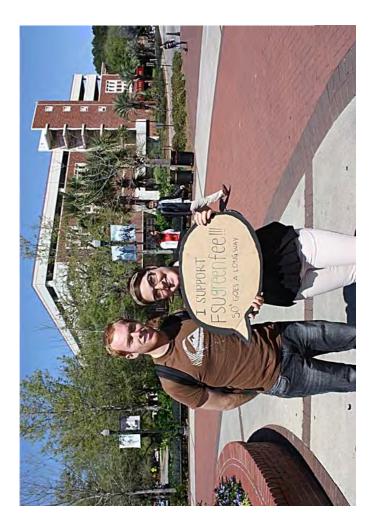

Student petitions in support for SGF (356 signatures)

Photo petitions in support for SGF (76 photos)