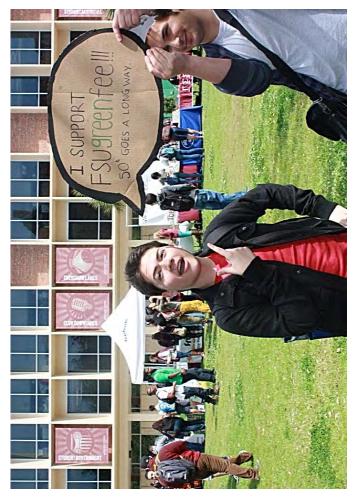

Student petitions in support for SGF (356 signatures)

Photo petitions in support for SGF (76 photos)