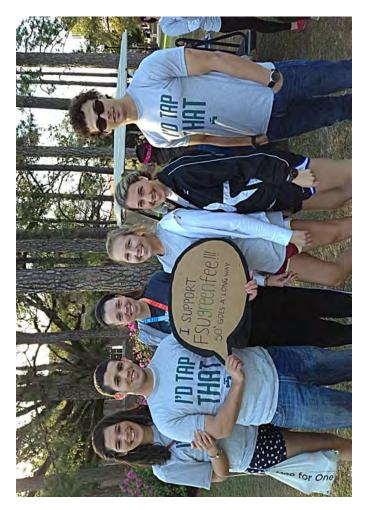

Student petitions in support for SGF (356 signatures)

Photo petitions in support for SGF (76 photos)