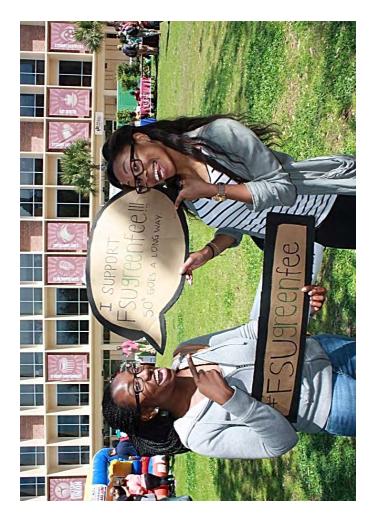

Student petitions in support for SGF (356 signatures)

Photo petitions in support for SGF (76 photos)