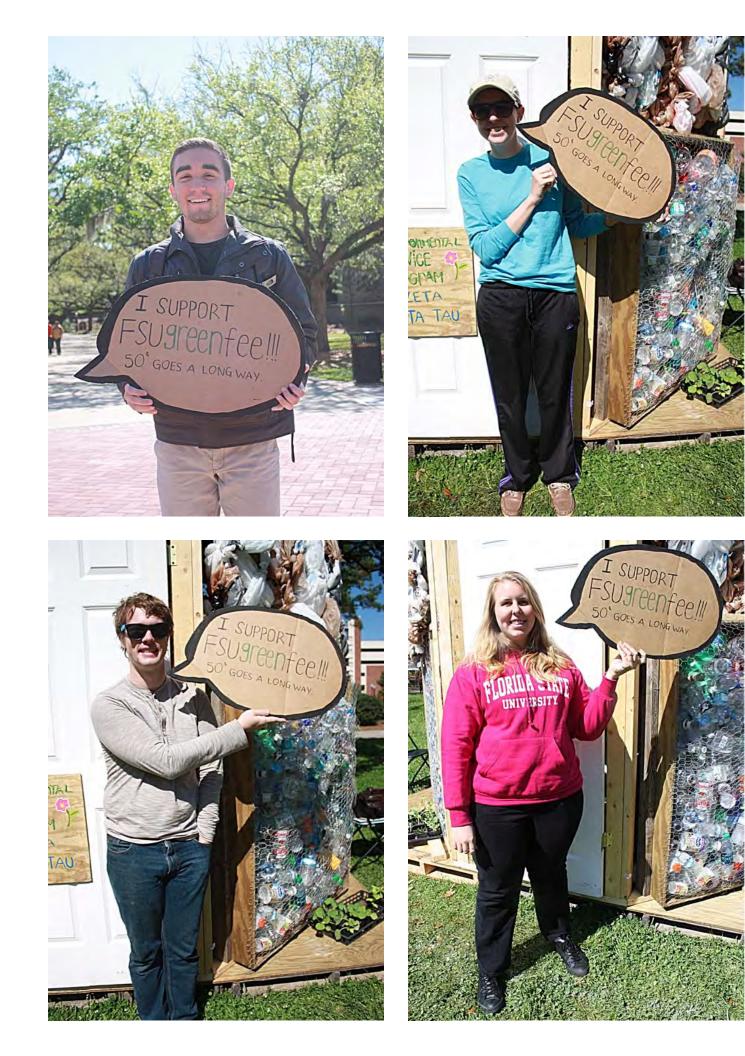

Student petitions in support for SGF (356 signatures)

Photo petitions in support for SGF (76 photos)