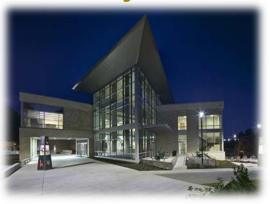

#### Florida State University - Health & Wellness Center

| Name of Project:              | Amount Funded:                                                        | Completion Date:                                                | Sources of Funds:                                      |
|-------------------------------|-----------------------------------------------------------------------|-----------------------------------------------------------------|--------------------------------------------------------|
| Health and Wellness<br>Center | \$48,731,278                                                          | July 2012                                                       | PECO<br>Bond                                           |
| Square Footage:               | Academic Programs Met:                                                | Facility Providers:                                             | Significant or<br>Green Features:                      |
| 178,133 GSF                   | University Health Services<br>College of Nursing<br>Campus Recreation | Elliot Marshall Innes<br>Architects<br>LLT Building Corporation | Seeking LEED certification<br>Water hydration stations |