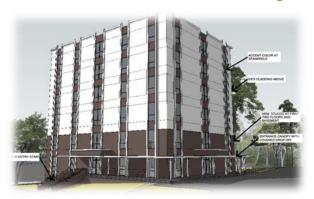

#### Florida Gulf Coast University - Osprey Hall

| Name of Project:                                         | Amount Funded:         | Completion Date:                                                                                                                   | Sources of Funds:              |
|----------------------------------------------------------|------------------------|------------------------------------------------------------------------------------------------------------------------------------|--------------------------------|
| Student Residence<br>Facility (Phase XII)<br>Osprey Hall | \$30,000,000           | August 2012                                                                                                                        | Bonds                          |
| Square Footage:                                          | Academic Programs Met: | Facility Providers:                                                                                                                | Significant or Green Features: |
| 170,109 GSF                                              | General Education      | Manhattan Construction<br>Company<br>HADP Architects<br>University Housing Services<br>Johnson Engineering<br>RFH Consulting, Inc. | Silver LEED                    |