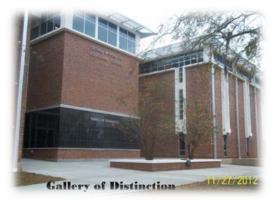

#### Florida A&M University - Gore Educational Complex Renovation

| Name of Project:                       | Amount Funded:         | Completion Date:                        | Sources of Funds:                 |
|----------------------------------------|------------------------|-----------------------------------------|-----------------------------------|
| Gore Educational<br>Complex Renovation | \$13,915,705           | January 2013                            | PECO                              |
| Square Footage:                        | Academic Programs Met: | Facility Providers:                     | Significant or<br>Green Features: |
| 69,306 GSF                             | Education              | Bavcrest + Mettron<br>Contracting, Inc. | LEEDS design                      |