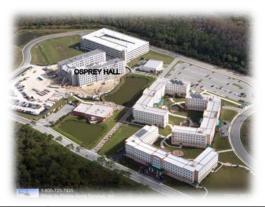

#### Florida Gulf Coast University - Osprey Hall

| Name of Project:                                         | Amount Funded:         | Completion Date:                                                                                                                   | Sources of Funds:              |
|----------------------------------------------------------|------------------------|------------------------------------------------------------------------------------------------------------------------------------|--------------------------------|
| Student Residence<br>Facility (Phase XII)<br>Osprey Hall | \$30,000,000           | August 2012                                                                                                                        | Bonds                          |
| Square Footage:                                          | Academic Programs Met: | Facility Providers:                                                                                                                | Significant or Green Features: |
| 170,109 GSF                                              | General Education      | Manhattan Construction<br>Company<br>HADP Architects<br>University Housing Services<br>Johnson Engineering<br>RFH Consulting, Inc. | Silver LEED                    |