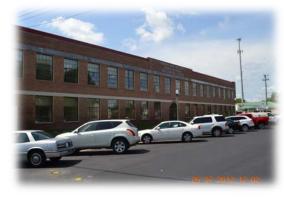

#### Florida A&M University - Crestview Healthcare Center Restoration

| Name of Project:                                               | Amount Funded:         | Completion Date:                                      | Sources of Funds:                                                |
|----------------------------------------------------------------|------------------------|-------------------------------------------------------|------------------------------------------------------------------|
| Florida A&M University<br>Rural Diversity Healthcare<br>Center | \$9,500,000            | January 2013                                          | PECO<br>Department of Health                                     |
| Square Footage:                                                | Academic Programs Met: | Facility Providers:                                   | Significant or<br>Green Features:                                |
| 39,800 GSF                                                     | Pharmaceutical         | JRA Architect, Inc.<br>Peter R. Brown<br>Construction | Complete<br>renovation/remodel<br>(Original construction - 1937) |