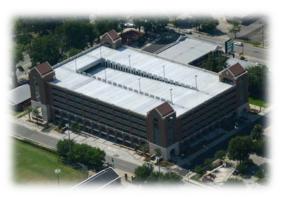

#### Florida State University - Parking Garage

| Name of Project:                    | Amount Funded:         | Completion Date:                                | Sources of Funds:                                                                   |
|-------------------------------------|------------------------|-------------------------------------------------|-------------------------------------------------------------------------------------|
| Parking Garage 6                    | \$16,175,216           | May 2012                                        | Bond                                                                                |
| Square Footage:                     | Academic Programs Met: | Facility Providers:                             | Significant or Green Features:                                                      |
| 392,494 GSF<br>1,141 parking spaces | University Parking     | Gould Evans Associates Peter Brown Construction | LEED equivalent LED lighting w/ motion sensors Electrical Vehicle charging stations |