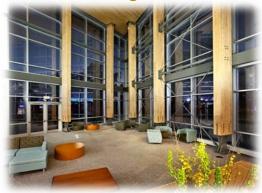

#### Florida State University - Health & Wellness Center

| Name of Project:              | Amount Funded:                                                        | Completion Date:                                                | Sources of Funds:                                      |
|-------------------------------|-----------------------------------------------------------------------|-----------------------------------------------------------------|--------------------------------------------------------|
| Health and Wellness<br>Center | \$48,731,278                                                          | July 2012                                                       | PECO<br>Bond                                           |
| Square Footage:               | Academic Programs Met:                                                | Facility Providers:                                             | Significant or<br>Green Features:                      |
| 178,133 GSF                   | University Health Services<br>College of Nursing<br>Campus Recreation | Elliot Marshall Innes<br>Architects<br>LLT Building Corporation | Seeking LEED certification<br>Water hydration stations |