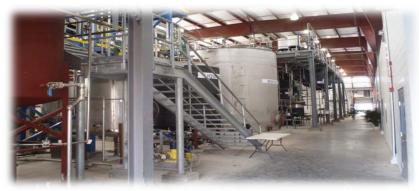

#### University of Florida - Cellulosic Ethanol Plant (Perry, FL)

| Name of Project:         | Amount Funded:         | Completion Date:                                                     | Sources of Funds:                 |
|--------------------------|------------------------|----------------------------------------------------------------------|-----------------------------------|
| Cellulosic Ethanol Plant | \$20,000,000           | April 2012                                                           | GR<br>(Special Appropriation)     |
| Square Footage:          | Academic Programs Met: | Facility Providers:                                                  | Significant or<br>Green Features: |
| 20,800 GSF               | IFAS                   | Ford Bacon & Davis, LLC<br>The Whiting Turner<br>Contracting Company | None                              |