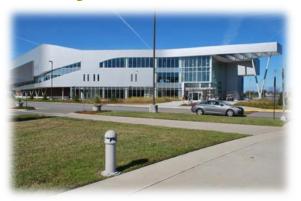

#### University of North Florida - Science & Humanities Building

| Name of Project:                                          | Amount Funded:         | Completion Date:                                             | Sources of Funds:                                                   |
|-----------------------------------------------------------|------------------------|--------------------------------------------------------------|---------------------------------------------------------------------|
| Science & Humanities<br>(Biological Sciences)<br>Building | \$39,400,000           | May 2012                                                     | PECO                                                                |
| Square Footage:                                           | Academic Programs Met: | Facility Providers:                                          | Significant or Green Features:                                      |
| 121,798 GSF                                               | Educational            | Perkins & Will/Harvard<br>Jolly<br>AJAX Building Corporation | Waterless Urinals<br>High efficiency<br>Ventilation & Air Condition |