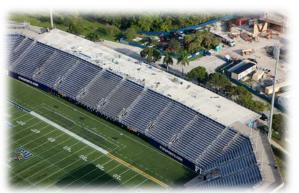

#### Florida International University - Stadium Expansion

| Name of Project:      | Amount Funded:         | Completion Date:                                                               | Sources of Funds:                  |
|-----------------------|------------------------|--------------------------------------------------------------------------------|------------------------------------|
| FIU Stadium Expansion | \$4,999,860            | September 2012                                                                 | Athletics                          |
| Square Footage:       | Academic Programs Met: | Facility Providers:                                                            | Significant or<br>Green Features:  |
| 4,020 GSF             | Athletics              | Baker-Barrios Architects<br>RDG Planning & Design<br>Munilla Construction Mgmt | Stadium Bowl<br>Future Press Boxes |