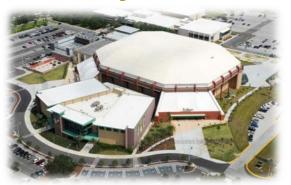

#### Florida International University - US Century Bank Arena Expansion

| Name of Project:                       | Amount Funded:                        | Completion Date:                                | Sources of Funds:                    |
|----------------------------------------|---------------------------------------|-------------------------------------------------|--------------------------------------|
| FIU US Century Bank<br>Arena Expansion | \$6,120,876                           | March 2012                                      | CITF<br>PECO<br>Athletics, Auxiliary |
| Square Footage:                        | Academic Programs Met:                | Facility Providers:                             | Significant or<br>Green Features:    |
| 12,021 GSF                             | Commencement Athletics Special Events | Gould-Evans Architects<br>Arellano Construction | Natural Day Lighting                 |