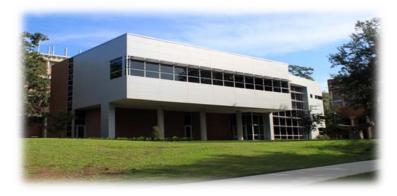

#### Florida State University - Warren Building Renovation

| Name of Project:              | Amount Funded:                                 | Completion Date:                           | Sources of Funds:                                         |
|-------------------------------|------------------------------------------------|--------------------------------------------|-----------------------------------------------------------|
| Warren Building<br>Renovation | \$5,400,000                                    | January 2012                               | PECO<br>University Funds                                  |
| Square Footage:               | Academic Programs Met:                         | Facility Providers:                        | Significant or<br>Green Features:                         |
| 45,700 GSF                    | School of Communication<br>Science & Disorders | Lewis+Whitlock<br>Albritton Williams, Inc. | LEED equivalent<br>Energy efficient<br>mechanical systems |