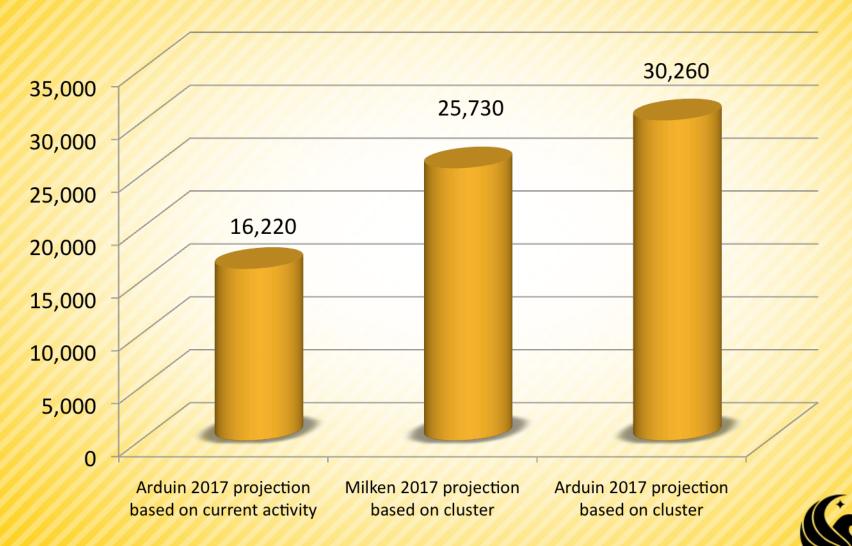

#### **Economic Impact:** Florida Jobs

Up to 30,260 jobs will be created by the 10th year of the COM's operation

# **Economic Impact:** Potential Economic Activity Lost Without College of Medicine

|                                  | Arduin 2017 projection based on current activity | Milken 2017 projection based on cluster | Arduin 2017 projection based on cluster |
|----------------------------------|--------------------------------------------------|-----------------------------------------|-----------------------------------------|
| Government Cost (millions)       | \$538.0                                          | \$538.0                                 | \$538.0                                 |
| Number of Jobs                   | 16,220                                           | 25,730                                  | 30,260                                  |
| Total Wages<br>(billions)        | \$1.5                                            | \$2.3                                   | \$2.8                                   |
| Tax Revenues<br>(millions)       | \$246.5                                          | \$365.2                                 | \$459.9                                 |
| ROI (dollars)                    | \$9.20                                           | \$10.80                                 | \$13.50                                 |
| Total Economic Impact (billions) | \$5.2                                            | \$6.4                                   | \$7.6                                   |