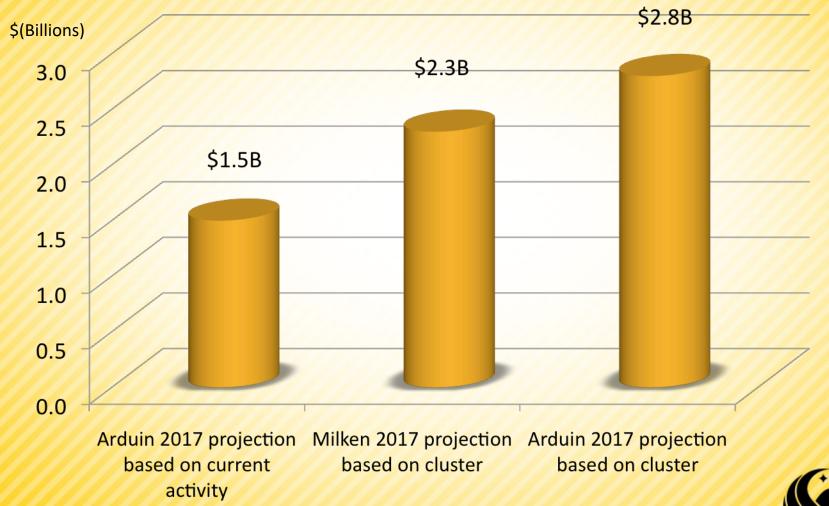

### **Economic Impact:** Florida Wages

Up to \$2.8 billion in wages will be created by the 10th year of the COM's operation

# **Economic Impact:** Potential Economic Activity Lost Without College of Medicine

|                                  | Arduin 2017 projection based on current activity | Milken 2017 projection based on cluster | Arduin 2017 projection based on cluster |
|----------------------------------|--------------------------------------------------|-----------------------------------------|-----------------------------------------|
| Government Cost (millions)       | \$538.0                                          | \$538.0                                 | \$538.0                                 |
| Number of Jobs                   | 16,220                                           | 25,730                                  | 30,260                                  |
| Total Wages<br>(billions)        | \$1.5                                            | \$2.3                                   | \$2.8                                   |
| Tax Revenues<br>(millions)       | \$246.5                                          | \$365.2                                 | \$459.9                                 |
| ROI (dollars)                    | \$9.20                                           | \$10.80                                 | \$13.50                                 |
| Total Economic Impact (billions) | \$5.2                                            | \$6.4                                   | \$7.6                                   |