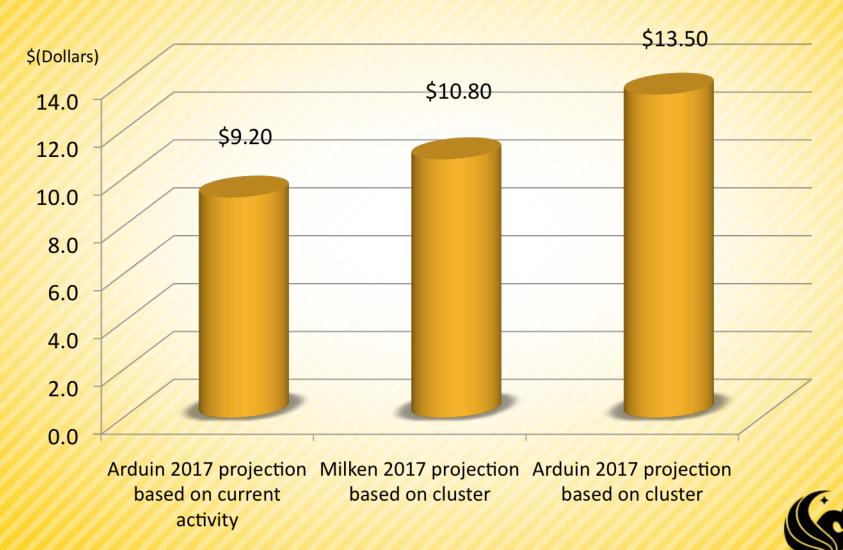

### **Economic Impact:** Government ROI

Up to \$13.50 in economic activity will be created by the 10th year of the COM's operation

# **Economic Impact:** Potential Economic Activity Lost Without College of Medicine

|                                  | Arduin 2017 projection based on current activity | Milken 2017 projection based on cluster | Arduin 2017 projection based on cluster |
|----------------------------------|--------------------------------------------------|-----------------------------------------|-----------------------------------------|
| Government Cost (millions)       | \$538.0                                          | \$538.0                                 | \$538.0                                 |
| Number of Jobs                   | 16,220                                           | 25,730                                  | 30,260                                  |
| Total Wages<br>(billions)        | \$1.5                                            | \$2.3                                   | \$2.8                                   |
| Tax Revenues<br>(millions)       | \$246.5                                          | \$365.2                                 | \$459.9                                 |
| ROI (dollars)                    | \$9.20                                           | \$10.80                                 | \$13.50                                 |
| Total Economic Impact (billions) | \$5.2                                            | \$6.4                                   | \$7.6                                   |