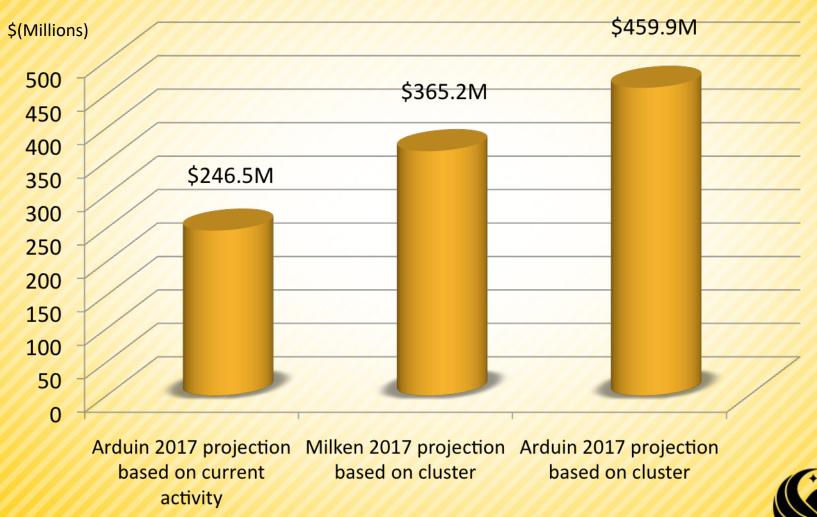

#### **Economic Impact:** Tax Revenues

Up to \$459.9 million in tax revenues will be created by the 10th year of the COM's operation

# **Economic Impact:** Potential Economic Activity Lost Without College of Medicine

|                                  | Arduin 2017 projection based on current activity | Milken 2017 projection based on cluster | Arduin 2017 projection based on cluster |
|----------------------------------|--------------------------------------------------|-----------------------------------------|-----------------------------------------|
| Government Cost (millions)       | \$538.0                                          | \$538.0                                 | \$538.0                                 |
| Number of Jobs                   | 16,220                                           | 25,730                                  | 30,260                                  |
| Total Wages<br>(billions)        | \$1.5                                            | \$2.3                                   | \$2.8                                   |
| Tax Revenues<br>(millions)       | \$246.5                                          | \$365.2                                 | \$459.9                                 |
| ROI (dollars)                    | \$9.20                                           | \$10.80                                 | \$13.50                                 |
| Total Economic Impact (billions) | \$5.2                                            | \$6.4                                   | \$7.6                                   |