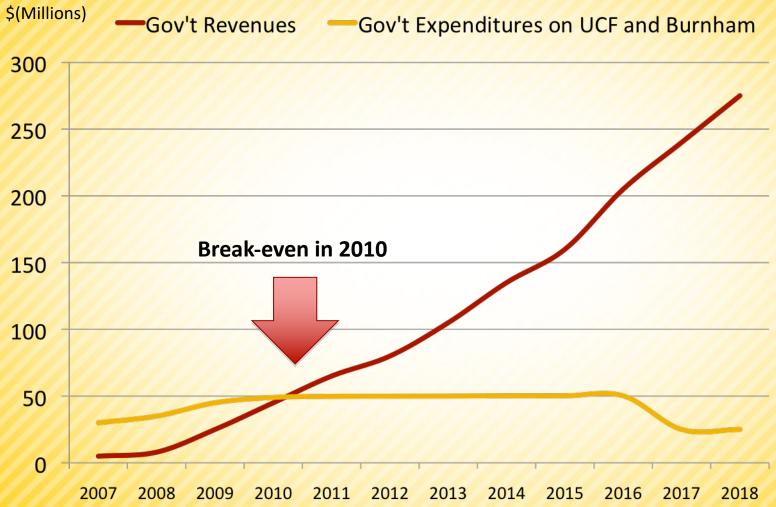

|
| Economic Impact | \$1.4 billion       | \$6.4 billion                    |



#### **Economic Impact:** Florida Jobs

Up to 30,260 jobs will be created by the 10th year of the COM's operation



### **Economic Impact:** Florida Wages

Up to \$2.8 billion in wages will be created by the 10th year of the COM's operation



#### **Economic Impact:** Tax Revenues

Up to \$459.9 million in tax revenues will be created by the 10th year of the COM's operation



### **Economic Impact:** Government ROI

Up to \$13.50 in economic activity will be created by the 10th year of the COM's operation



### **Economic Impact:** Total Economic Impact

Up to \$7.6 billion in economic activity will be created by the 10th year of the COM's operation





## **Economic Impact:** Government Break-even





# **Economic Impact:** Potential Economic Activity Lost Without College of Medicine

|                                  | Arduin 2017 projection based on current activity | Milken 2017 projection based on cluster | Arduin 2017 projection based on cluster |
|----------------------------------|--------------------------------------------------|-----------------------------------------|-----------------------------------------|
| Government Cost (millions)       | \$538.0                                          | \$538.0                                 | \$538.0                                 |
| Number of Jobs                   | 16,220                                           | 25,730                                  | 30,260                                  |
| Total Wages<br>(billi