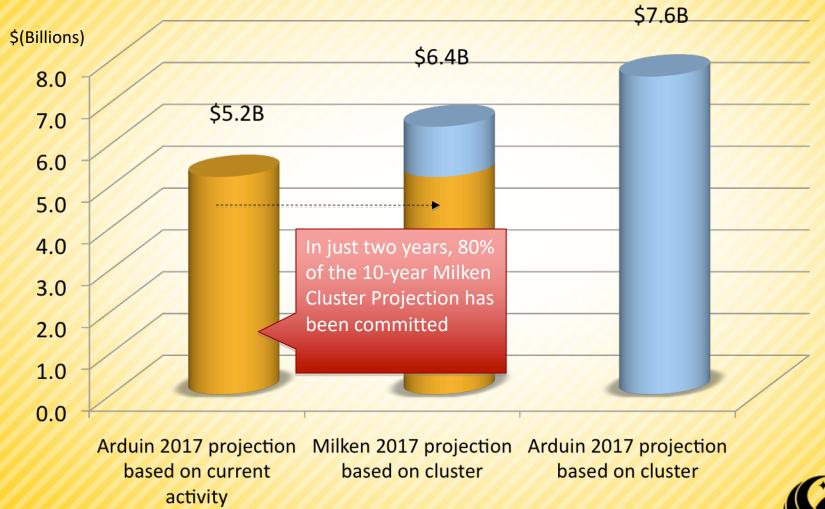

### **Economic Impact:** Total Economic Impact

Up to \$7.6 billion in economic activity will be created by the 10th year of the COM's operation

# **Economic Impact:** Potential Economic Activity Lost Without College of Medicine

|                                  | Arduin 2017 projection based on current activity | Milken 2017 projection based on cluster | Arduin 2017 projection based on cluster |
|----------------------------------|--------------------------------------------------|-----------------------------------------|-----------------------------------------|
| Government Cost (millions)       | \$538.0                                          | \$538.0                                 | \$538.0                                 |
| Number of Jobs                   | 16,220                                           | 25,730                                  | 30,260                                  |
| Total Wages<br>(billions)        | \$1.5                                            | \$2.3                                   | \$2.8                                   |
| Tax Revenues<br>(millions)       | \$246.5                                          | \$365.2                                 | \$459.9                                 |
| ROI (dollars)                    | \$9.20                                           | \$10.80                                 | \$13.50                                 |
| Total Economic Impact (billions) | \$5.2                                            | \$6.4                                   | \$7.6                                   |