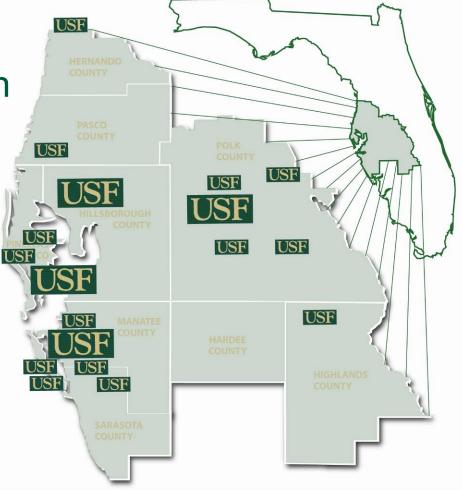

## **Major Growth**

Lakeland...

#3 "fastest growing" *Money* (2006)

> Grant Ian Thrall, Ph.D. University of Florida Used by permission

#### Polk Growth Projections (Medi

and the life

(Medium Rate)

| 2005    | 2010    | 2015    | 2020    | 2025    |
|---------|---------|---------|---------|---------|
| 542,000 | 599,000 | 651,200 | 699,000 | 740,800 |

Source: Bureau of Economic and Business Research (UF)